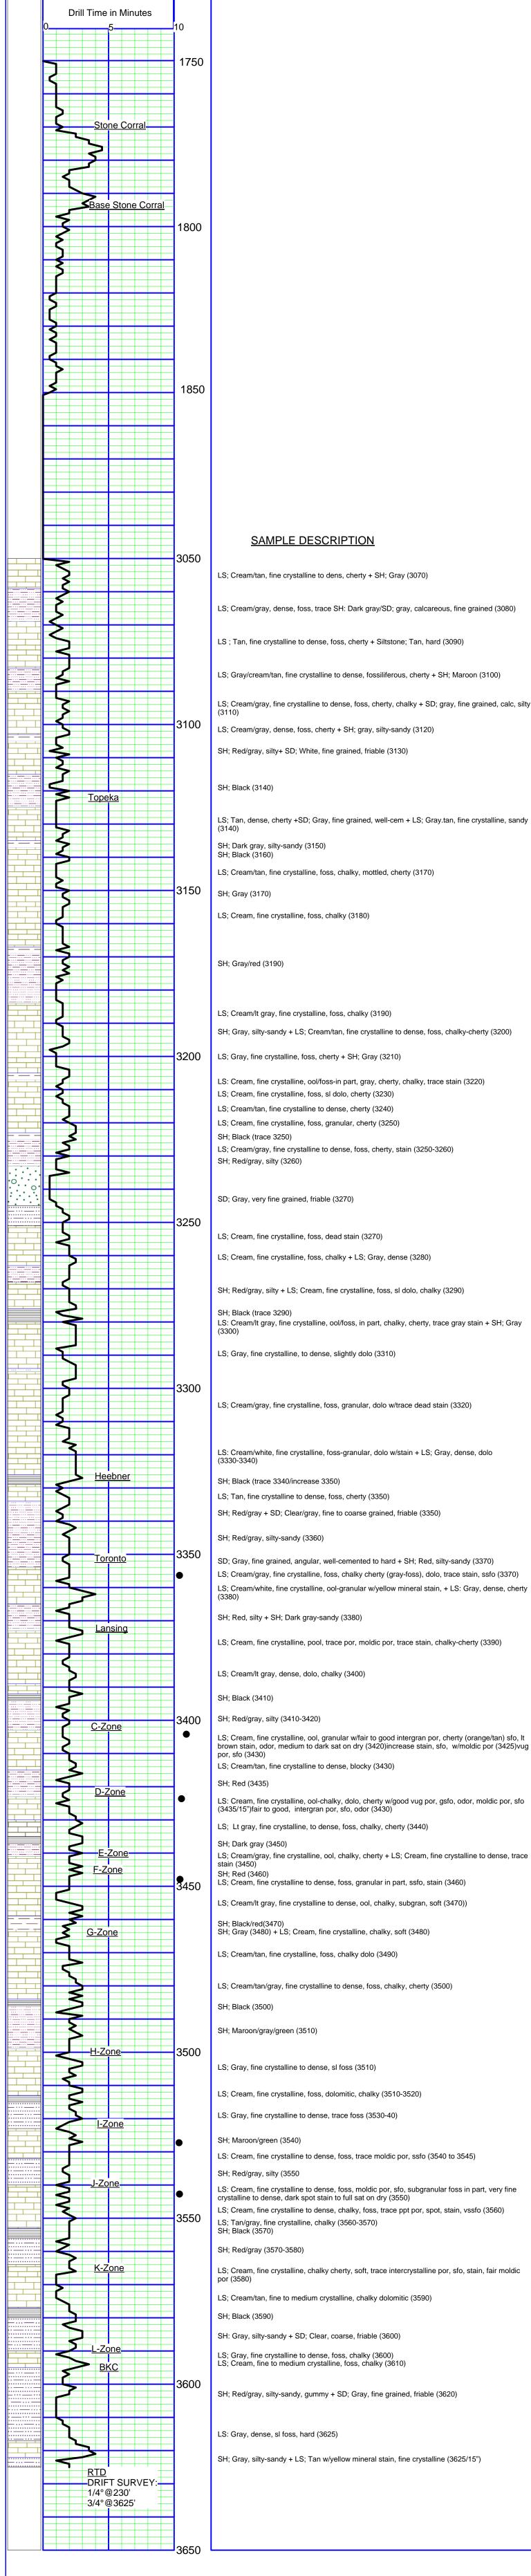

### **GEOLOGIST'S REPORT** DRILLING TIME AND SAMPLE LOG

| BACH OIL PRODUCTION<br>WELL: RODENBAUGH #1<br>LOC.: 1585' FSL & 733' FWL<br>SEC. 10-1-19W<br>PHILLIPS COUNTY, KANSAS<br>API: 15-147-20677-00-00                                                                                                                      | ELEVATION<br>KB: 2114<br>GL: 2109<br>LOG MEASURED<br>FROM: KB<br>SURFACE CASING<br>8 5/8" Set @ 230'<br>W/175 SX 3% CC 2%gel |
|----------------------------------------------------------------------------------------------------------------------------------------------------------------------------------------------------------------------------------------------------------------------|------------------------------------------------------------------------------------------------------------------------------|
| DRILLING CONTR.: MURFIN RIG #16<br>SPUD: 05-07-12 COMP: 05-11-12<br>MUD UP: 2800' TYPE MUD: CHEM.<br>DRILL TIME: 3050 to' RTD<br>RTD: 3625' LTD: 3624'<br>SAMPLES SAVED: 3050'-RTD<br>GEOLOGIST: ROBERT J. PETERSEN                                                  | PRODUCTION CASING<br>5 1/2" set w/ 600 SX<br>WELL LOG SURVEYS<br>DIL/CDL/MICRO                                               |
| ELECTRIC LOG TOPSFORMATIONDEPTHDATUMPOSITIONStone Corral1768346-20Base Stone Corral1793321-24Topeka3125-1011-26Heebner3326-1212-17Toronto3354-1240-20Lansing3373-1259-22BKC3593-1479-22REFERENCE WELL:Bach Oil Production<br>Pete's Pond #1<br>1750' FSL & 2416' FWL | Subject Well<br>O<br>DAILY REPORT<br>@7:00 A.M.                                                                              |
| 1750 FSL & 2416 FWL         14-1-19W         REMARKS AND RECOMMENDATIONS         Production casing was run to         further evaluate this well.         Respectfully submitted,         Robert J. Petersen                                                         | 5-7-12 MIRU/SPUD<br>5-8-12 770'<br>5-9-12 2490'<br>5-10-12 3340'<br>5-11-12 3625'                                            |

| LS; Cream/tan, fine crystalline to dens, cherty + SH; Gray (3070)                                            |
|--------------------------------------------------------------------------------------------------------------|
| LS; Cream/gray, dense, foss, trace SH: Dark gray/SD; gray, calcareous, fine grained (3080)                   |
| LS ; Tan, fine crystalline to dense, foss, cherty + Siltstone; Tan, hard (3090)                              |
| LS; Gray/cream/tan, fine crystalline to dense, fossiliferous, cherty + SH; Maroon (3100)                     |
| LS; Cream/gray, fine crystalline to dense, foss, cherty, chalky + SD; gray, fine grained, calc, silty (3110) |
| LS; Cream/gray, dense, foss, cherty + SH; gray, silty-sandy (3120)                                           |
| SH; Red/gray, silty+ SD; White, fine grained, friable (3130)                                                 |
| SH; Black (3140)                                                                                             |
| LS; Tan, dense, cherty +SD; Gray, fine grained, well-cem + LS; Gray.tan, fine crystalline, sandy (3140)      |
| SH; Dark gray, silty-sandy (3150)<br>SH; Black (3160)                                                        |
| LS; Cream/tan, fine crystalline, foss, chalky, mottled, cherty (3170)                                        |