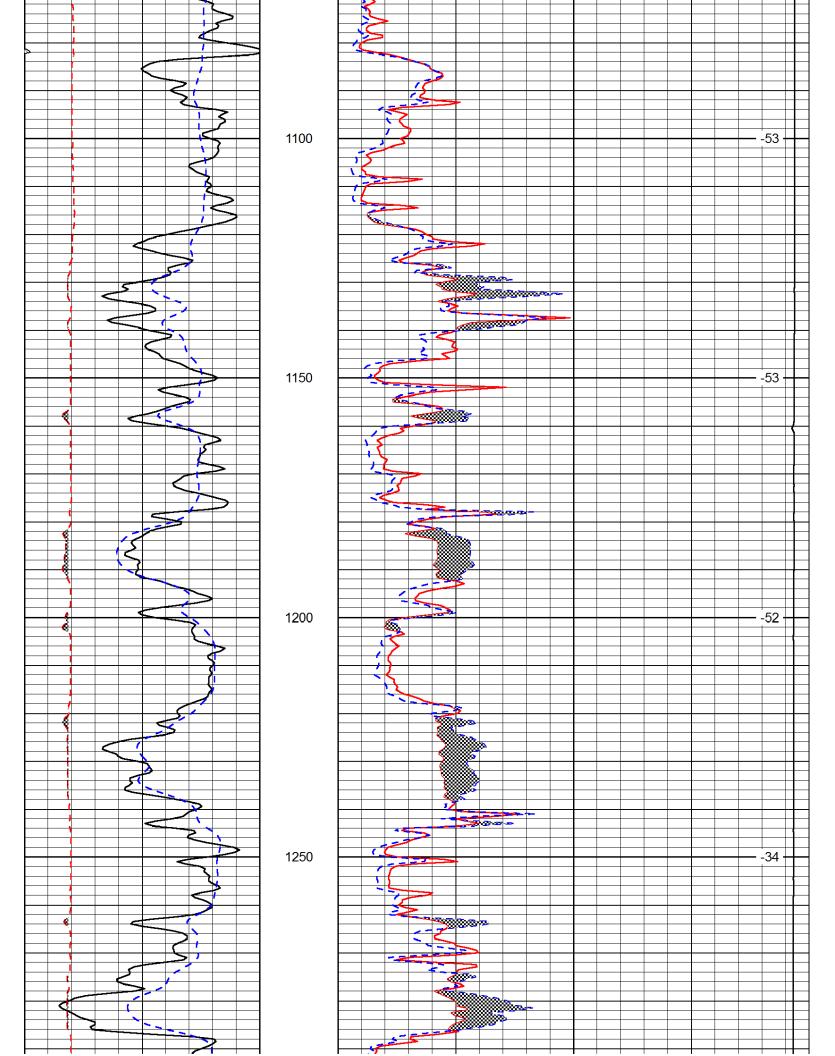

Database File:c:\warrior\data\daystar\_h. heim no. 8\daystar\_h\_heim\_8hd.dbDataset Pathname:dil/daystckPresentation Format:microDataset Creation:Wed May 23 09:43:18 2012Charted by:Depth in Feet scaled 1:240