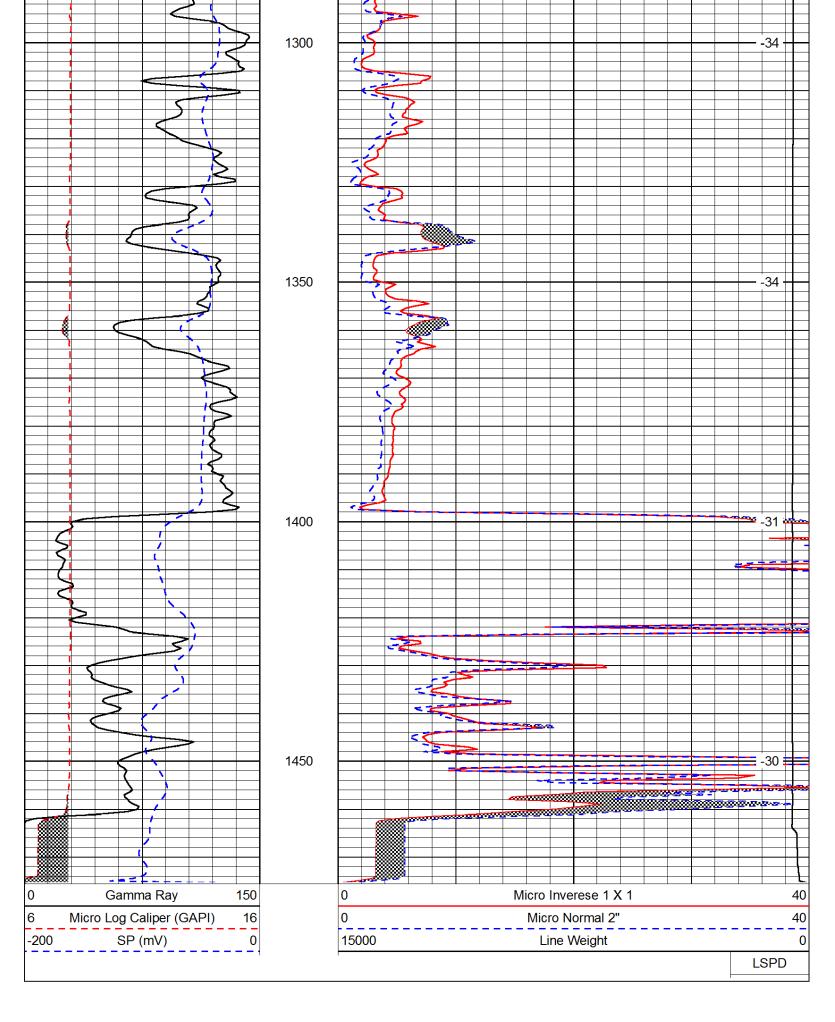

Database File:c:\warrior\data\daystar\_h. heim no. 8\daystar\_h\_heim\_8hd.dbDataset Pathname:dil/daystckPresentation Format:microDataset Creation:Wed May 23 09:43:18 2012Charted by:Depth in Feet scaled 1:240