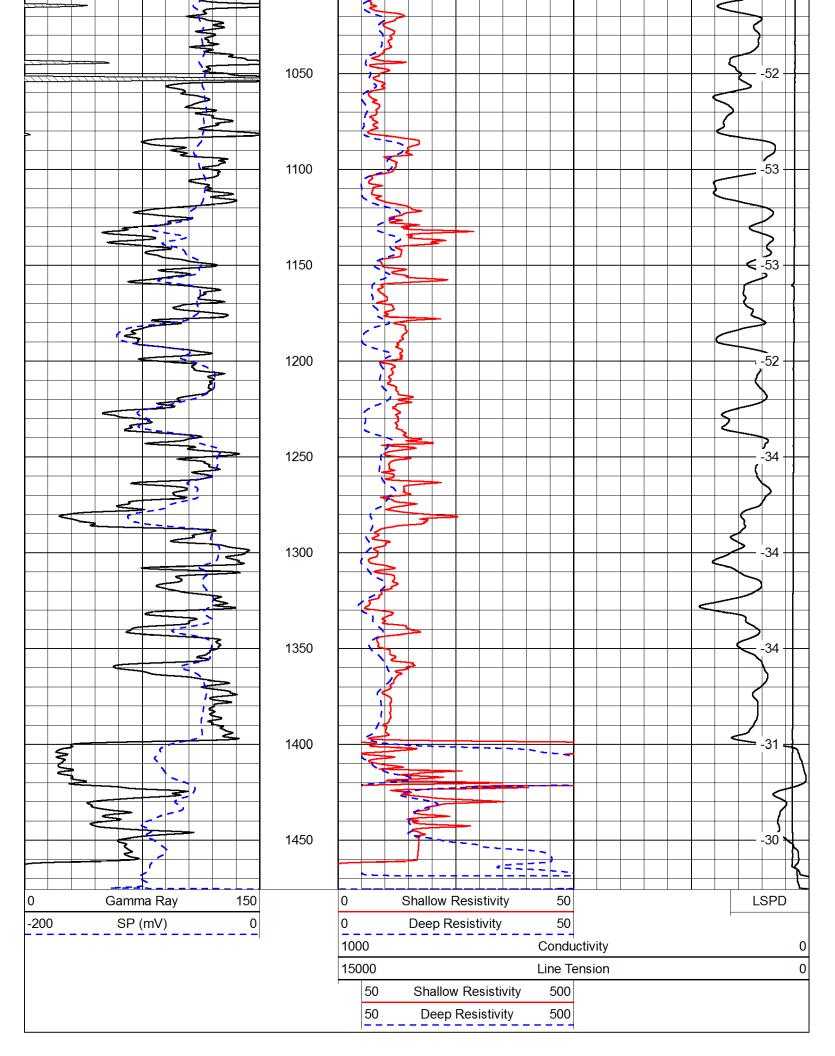

Database File:c:\warrior\data\daystar\_h. heim no. 8\daystar\_h\_heim\_8hd.dbDataset Pathname:dil/daystckPresentation Format:dil2inDataset Creation:Wed May 23 09:43:18 2012Charted by:Depth in Feet scaled 1:600