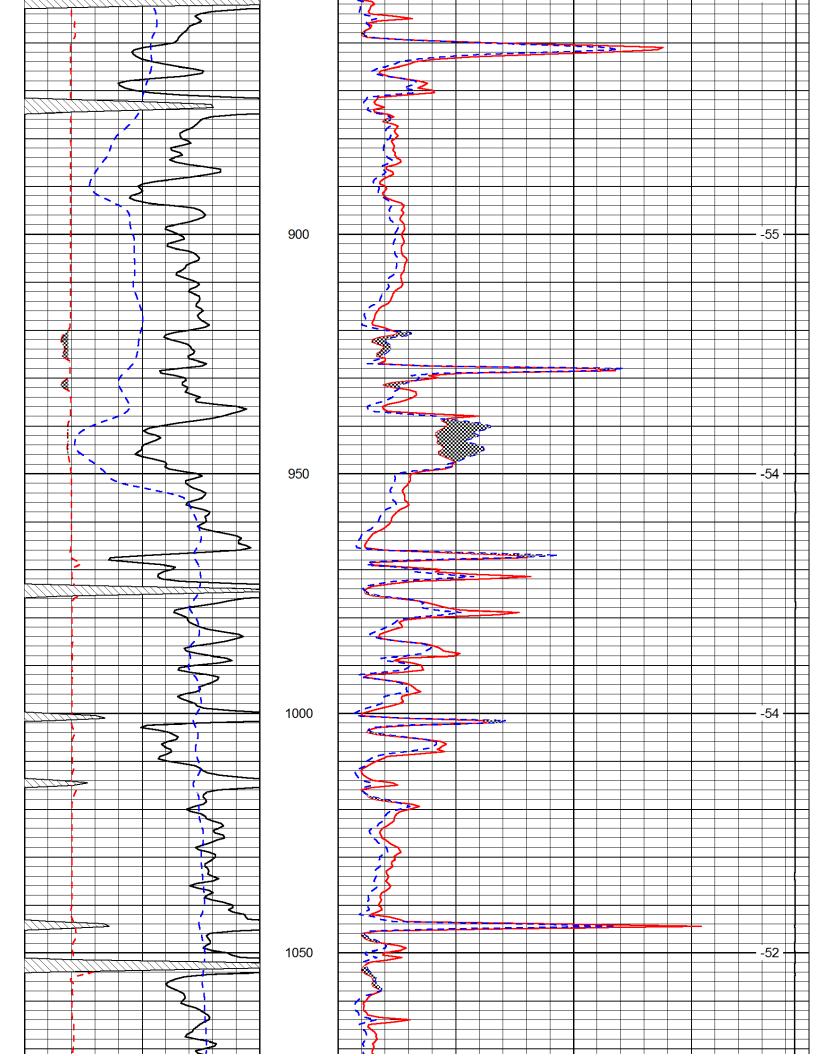

Mail to: KCC - Conservation Division, 130 S. Market - Room 2078, Wichita, Kansas 67202

| Analysis By    | Witnessed By  | Recorded By | Payflag                 | DGA                    | SPC                       | DCAL    | BVWSXO                            | BVW               | PHIE                                        | VCL            | SXO                                  | SW               |                   | Depth Logger | Date Recorded | Permanent Datum Ground Leve<br>Log Measured From Ground Leve<br>Drilling Measured FromGround Leve |           |                                      | 21,355-00                             |         | API No.                 | DIGITAL LOG    | LOG-1                                   |
|----------------|---------------|-------------|-------------------------|------------------------|---------------------------|---------|-----------------------------------|-------------------|---------------------------------------------|----------------|--------------------------------------|------------------|-------------------|--------------|---------------|---------------------------------------------------------------------------------------------------|-----------|--------------------------------------|---------------------------------------|---------|-------------------------|----------------|-----------------------------------------|
| Da             | Da            | J. I        | If                      | Ap                     | SE                        | Ca      | Bu                                | Bu                | De                                          | Vo             | Wa                                   | Wa               |                   | 1465         | 5/2           | im Gro<br>rom Gro<br>d FromGro                                                                    | Sec: 27   | Location                             | Field<br>County                       | Well    | Company                 | Ğ              | TECH                                    |
| Dale Legleiter | David Griffin | J. Long     | If: PHIE> 2 %, VCL< 4   | Apparent Grain Density | SP Corrected For Baseline | Caliper | Bulk Volume Water In Flushed Zone | Bulk Volume Water | Density - Neutron Crossplot Shale Corrected | Volume Of Clay | Water Saturation In The Flushed Zone | Water Saturation |                   | .65          | 5/23/2012     | Ground Level 0<br>Ground Level 0                                                                  | 7 Twp: 8S | NW NE NE SE<br>2,430' FSL & 435' FEL | Lake Stellamaris<br>Leavenworth State |         |                         | (785) 625-3858 | Ĥ                                       |
|                |               |             | 40 %, SPC> -10 , SW< 50 |                        |                           |         | 1 Zone                            |                   | hale Corrected                              |                | ed Zone                              |                  | Curve Definitions |              |               | Elevation 1002<br>Ft. Above Perm. Datum                                                           | Rge: 21E  | E SE<br>435' FEL                     |                                       | 00      | Davstar Petroleum, Inc. |                | Computer Processed<br>Interpretation    |
|                |               |             | 50 % & DCAL< 11         |                        |                           |         |                                   |                   |                                             |                |                                      |                  |                   |              |               | G.L. 1002                                                                                         | Elevation | Other Services<br>DIL/CNL/CDL<br>MEL | Kansas                                |         |                         |                | rocessed<br>tation                      |
| All i          |               | etatio      | ns are                  |                        |                           |         |                                   |                   |                                             |                |                                      |                  |                   |              |               |                                                                                                   |           |                                      |                                       |         |                         |                | icy or correctness of                   |
|                |               |             |                         |                        |                           |         | any                               | one r             | esult                                       | ing fr         | om a                                 | ny ir            | nterpr            | etatic       | n m           | ade by any                                                                                        | of o      | ur officers,                         |                                       | nployee |                         |                | sts, damages, or<br>pretations are also |
|                |               |             |                         |                        |                           |         |                                   |                   |                                             |                | bor                                  |                  | (0).1             |              |               | nents                                                                                             | То        | ah Ina                               |                                       |         |                         |                |                                         |
|                |               |             |                         |                        |                           |         |                                   |                   |                                             | I              | nar                                  | -                |                   |              |               | chinc.c                                                                                           |           | ch, Inc.                             |                                       |         |                         |                |                                         |
| McL            | _outi         | h, F        | ollov                   | wН                     | igh                       | way     | / 92                              | 2 No              | orth                                        | an             | d E                                  |                  |                   |              |               | e to Lo                                                                                           |           |                                      | st Into to                            | o Farr  | n Ho                    | ouse,          | Continue, Eas                           |
|                |               |             |                         |                        |                           |         |                                   |                   |                                             |                |                                      |                  |                   |              |               |                                                                                                   |           |                                      |                                       |         |                         |                |                                         |

| 1450 | )   |      |           |     |    | RW=.2   |   |     | E E    |    |   |      |   |
|------|-----|------|-----------|-----|----|---------|---|-----|--------|----|---|------|---|
| DGA  |     | 0    | Gamma Ray | 150 | 1  | SW      | 0 | 0.3 | PHIE   | 0  |   | VCL  | 1 |
| 2.6  | 3.1 | 6    | DCAL      | 16  | 30 | PAYFLAG | 0 | 0.3 | BVW    | 0  | 1 | PHIE | 0 |
|      |     | -150 | SPC (mV)  | 0   | 1  | SXO     | 0 | 0   | PERM   | 30 |   |      |   |
|      |     |      |           |     | I  |         |   | 0.3 | BVWSXO | 0  |   |      |   |
|      |     |      |           |     |    |         |   |     |        |    |   |      |   |

Database File:c:\warrior\data\daystar\_h. heim no. 8\daystar\_h\_heim\_8hd.dbDataset Pathname:dil/daystckPresentation Format:dil2inDataset Creation:Wed May 23 09:43:18 2012Charted by:Depth in Feet scaled 1:600