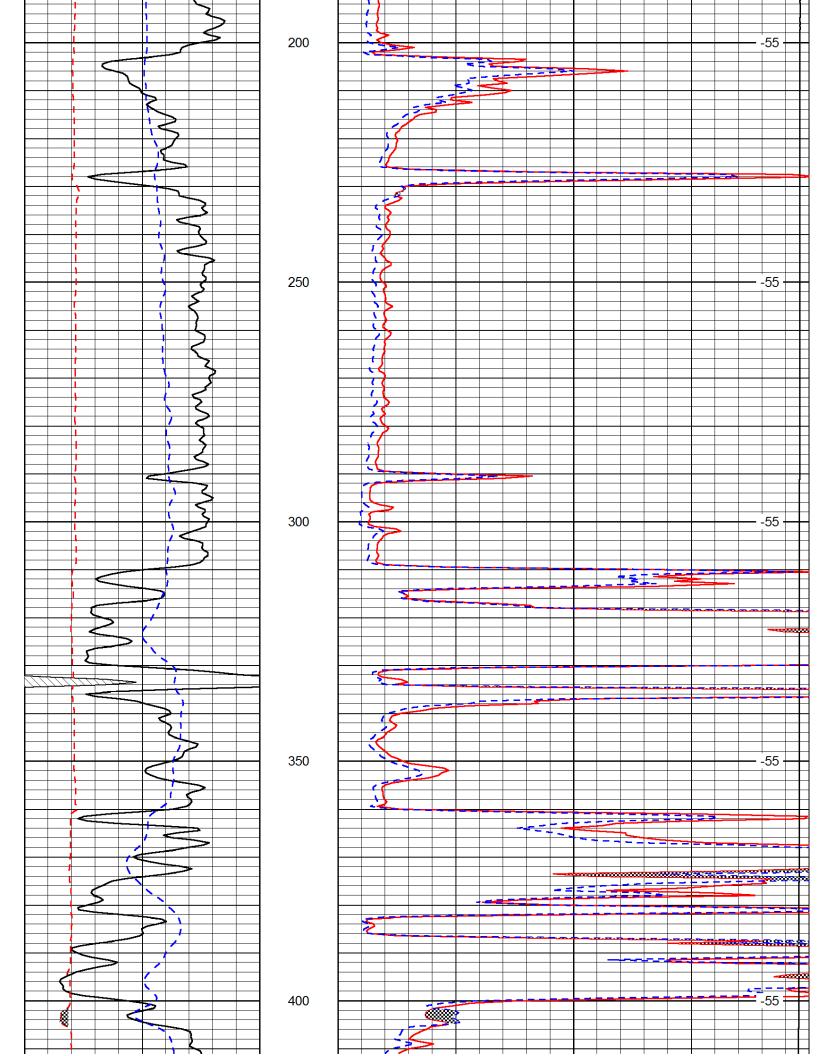

Mail to: KCC - Conservation Division, 130 S. Market - Room 2078, Wichita, Kansas 67202

| Analysis By    | Witnessed By  | Recorded By | Payflag                 | DGA                    | SPC                       | DCAL    | BVWSXO                            | BVW               | PHIE                                        | VCL            | SXO                                  | SW               |                   | Depth Logger | Date Recorded | Permanent Datum Ground Leve<br>Log Measured From Ground Leve<br>Drilling Measured FromGround Leve |           |                                      | 21,355-00                             |         | API No.                 | DIGITAL LOG    | LOG-1                                   |
|----------------|---------------|-------------|-------------------------|------------------------|---------------------------|---------|-----------------------------------|-------------------|---------------------------------------------|----------------|--------------------------------------|------------------|-------------------|--------------|---------------|---------------------------------------------------------------------------------------------------|-----------|--------------------------------------|---------------------------------------|---------|-------------------------|----------------|-----------------------------------------|
| Da             | Da            | J. I        | If                      | Ap                     | SE                        | Ca      | Bu                                | Bu                | De                                          | Vo             | Wa                                   | Wa               |                   | 1465         | 5/2           | im Gro<br>rom Gro<br>d FromGro                                                                    | Sec: 27   | Location                             | Field<br>County                       | Well    | Company                 | Ğ              | TECH                                    |
| Dale Legleiter | David Griffin | J. Long     | If: PHIE> 2 %, VCL< 4   | Apparent Grain Density | SP Corrected For Baseline | Caliper | Bulk Volume Water In Flushed Zone | Bulk Volume Water | Density - Neutron Crossplot Shale Corrected | Volume Of Clay | Water Saturation In The Flushed Zone | Water Saturation |                   | .65          | 5/23/2012     | Ground Level 0<br>Ground Level 0                                                                  | 7 Twp: 8S | NW NE NE SE<br>2,430' FSL & 435' FEL | Lake Stellamaris<br>Leavenworth State |         |                         | (785) 625-3858 | Ĥ                                       |
|                |               |             | 40 %, SPC> -10 , SW< 50 |                        |                           |         | 1 Zone                            |                   | hale Corrected                              |                | ed Zone                              |                  | Curve Definitions |              |               | Elevation 1002<br>Ft. Above Perm. Datum                                                           | Rge: 21E  | E SE<br>435' FEL                     |                                       | 00      | Davstar Petroleum, Inc. |                | Computer Processed<br>Interpretation    |
|                |               |             | 50 % & DCAL< 11         |                        |                           |         |                                   |                   |                                             |                |                                      |                  |                   |              |               | G.L. 1002                                                                                         | Elevation | Other Services<br>DIL/CNL/CDL<br>MEL | Kansas                                |         |                         |                | rocessed<br>tation                      |
| All i          |               | etatio      | ns are                  |                        |                           |         |                                   |                   |                                             |                |                                      |                  |                   |              |               |                                                                                                   |           |                                      |                                       |         |                         |                | icy or correctness of                   |
|                |               |             |                         |                        |                           |         | any                               | one r             | esult                                       | ing fr         | om a                                 | ny ir            | nterpr            | etatic       | n m           | ade by any                                                                                        | of o      | ur officers,                         |                                       | nployee |                         |                | sts, damages, or<br>pretations are also |
|                |               |             |                         |                        |                           |         |                                   |                   |                                             |                | bor                                  |                  | (0).1             |              |               | nents                                                                                             | То        | ah Ina                               |                                       |         |                         |                |                                         |
|                |               |             |                         |                        |                           |         |                                   |                   |                                             | I              | nar                                  | -                |                   |              |               | chinc.c                                                                                           |           | ch, Inc.                             |                                       |         |                         |                |                                         |
| McL            | _outi         | h, F        | ollov                   | wН                     | igh                       | way     | / 92                              | 2 No              | orth                                        | an             | d E                                  |                  |                   |              |               | e to Lo                                                                                           |           |                                      | st Into to                            | o Farr  | n Ho                    | ouse,          | Continue, Eas                           |
|                |               |             |                         |                        |                           |         |                                   |                   |                                             |                |                                      |                  |                   |              |               |                                                                                                   |           |                                      |                                       |         |                         |                |                                         |

| 1450 | )   |      |           |     |    | RW=.2   |   |     | E E    |    |   |      |   |
|------|-----|------|-----------|-----|----|---------|---|-----|--------|----|---|------|---|
| DGA  |     | 0    | Gamma Ray | 150 | 1  | SW      | 0 | 0.3 | PHIE   | 0  |   | VCL  | 1 |
| 2.6  | 3.1 | 6    | DCAL      | 16  | 30 | PAYFLAG | 0 | 0.3 | BVW    | 0  | 1 | PHIE | 0 |
|      |     | -150 | SPC (mV)  | 0   | 1  | SXO     | 0 | 0   | PERM   | 30 |   |      |   |
|      |     |      |           |     | I  |         |   | 0.3 | BVWSXO | 0  |   |      |   |
|      |     |      |           |     |    |         |   |     |        |    |   |      |   |

Database File:c:\warrior\data\daystar\_h. heim no. 8\daystar\_h\_heim\_8hd.dbDataset Pathname:dil/daystckPresentation Format:dil2inDataset Creation:Wed May 23 09:43:18 2012Charted by:Depth in Feet scaled 1:600