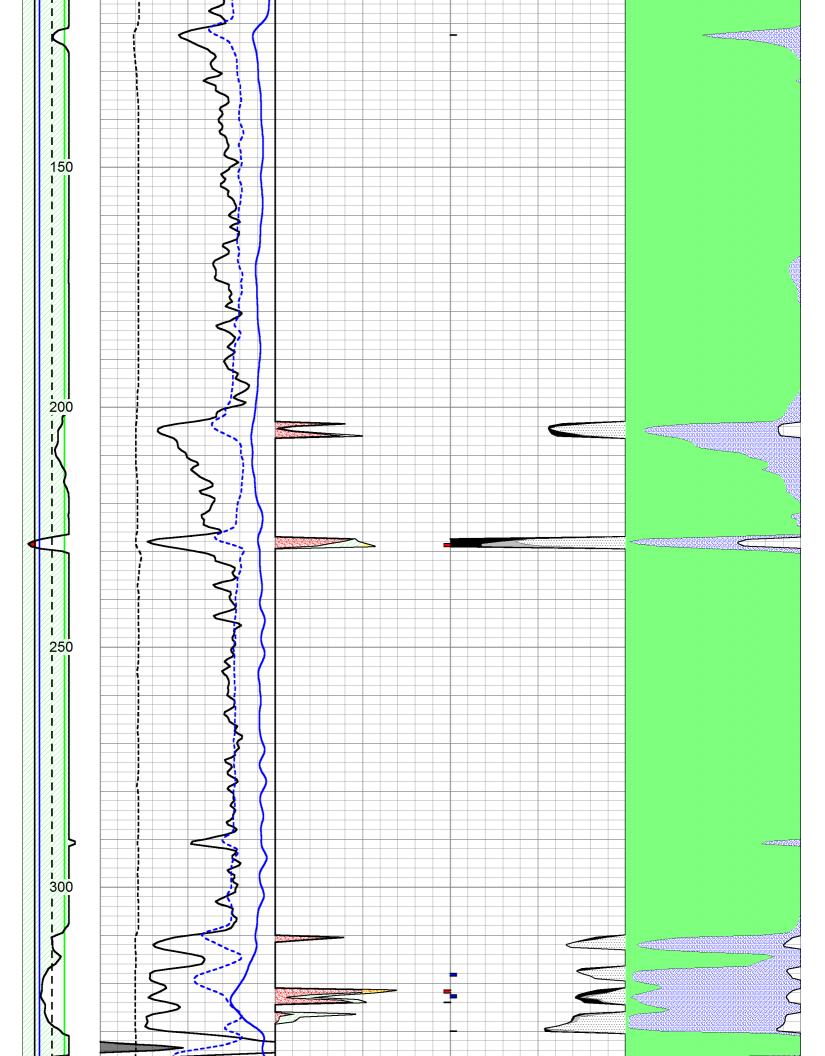

Mail to: KCC - Conservation Division, 130 S. Market - Room 2078, Wichita, Kansas 67202

| Analysis By    | Witnessed By  | Recorded By | Payflag                 | DGA                    | SPC                       | DCAL    | BVWSXO                            | BVW               | PHIE                                        | VCL            | SXO                                  | SW               |                   | Depth Logger | Date Recorded | Permanent Datum Ground Leve<br>Log Measured From Ground Leve<br>Drilling Measured FromGround Leve |           |                                      | 21,355-00                             |         | API No.                 | DIGITAL LOG    | LOG-1                                   |
|----------------|---------------|-------------|-------------------------|------------------------|---------------------------|---------|-----------------------------------|-------------------|---------------------------------------------|----------------|--------------------------------------|------------------|-------------------|--------------|---------------|---------------------------------------------------------------------------------------------------|-----------|--------------------------------------|---------------------------------------|---------|-------------------------|----------------|-----------------------------------------|
| Da             | Da            | J. I        | If                      | Ap                     | SE                        | Ca      | Bu                                | Bu                | De                                          | Vo             | Wa                                   | Wa               |                   | 1465         | 5/2           | im Gro<br>rom Gro<br>d FromGro                                                                    | Sec: 27   | Location                             | Field<br>County                       | Well    | Company                 | Ğ              | TECH                                    |
| Dale Legleiter | David Griffin | J. Long     | If: PHIE> 2 %, VCL< 4   | Apparent Grain Density | SP Corrected For Baseline | Caliper | Bulk Volume Water In Flushed Zone | Bulk Volume Water | Density - Neutron Crossplot Shale Corrected | Volume Of Clay | Water Saturation In The Flushed Zone | Water Saturation |                   | .65          | 5/23/2012     | Ground Level 0<br>Ground Level 0                                                                  | 7 Twp: 8S | NW NE NE SE<br>2,430' FSL & 435' FEL | Lake Stellamaris<br>Leavenworth State |         |                         | (785) 625-3858 | Ĥ                                       |
|                |               |             | 40 %, SPC> -10 , SW< 50 |                        |                           |         | 1 Zone                            |                   | hale Corrected                              |                | ed Zone                              |                  | Curve Definitions |              |               | Elevation 1002<br>Ft. Above Perm. Datum                                                           | Rge: 21E  | E SE<br>435' FEL                     |                                       | 00      | Davstar Petroleum, Inc. |                | Computer Processed<br>Interpretation    |
|                |               |             | 50 % & DCAL< 11         |                        |                           |         |                                   |                   |                                             |                |                                      |                  |                   |              |               | G.L. 1002                                                                                         | Elevation | Other Services<br>DIL/CNL/CDL<br>MEL | Kansas                                |         |                         |                | rocessed<br>tation                      |
| All i          |               | etatio      | ns are                  |                        |                           |         |                                   |                   |                                             |                |                                      |                  |                   |              |               |                                                                                                   |           |                                      |                                       |         |                         |                | icy or correctness of                   |
|                |               |             |                         |                        |                           |         | any                               | one r             | esult                                       | ing fr         | om a                                 | ny ir            | nterpr            | etatic       | n m           | ade by any                                                                                        | of o      | ur officers,                         |                                       | nployee |                         |                | sts, damages, or<br>pretations are also |
|                |               |             |                         |                        |                           |         |                                   |                   |                                             |                | bor                                  |                  | (0).1             |              |               | nents                                                                                             | То        | ah Ina                               |                                       |         |                         |                |                                         |
|                |               |             |                         |                        |                           |         |                                   |                   |                                             | I              | nar                                  | -                |                   |              |               | chinc.c                                                                                           |           | ch, Inc.                             |                                       |         |                         |                |                                         |
| McL            | _outi         | h, F        | ollov                   | wН                     | igh                       | way     | / 92                              | 2 No              | orth                                        | an             | d E                                  |                  |                   |              |               | e to Lo                                                                                           |           |                                      | st Into to                            | o Farr  | n Ho                    | ouse,          | Continue, Eas                           |
|                |               |             |                         |                        |                           |         |                                   |                   |                                             |                |                                      |                  |                   |              |               |                                                                                                   |           |                                      |                                       |         |                         |                |                                         |

| 1450 | )   |      |           |     |    | RW=.2   |   |     | E E    |    |   |      |   |
|------|-----|------|-----------|-----|----|---------|---|-----|--------|----|---|------|---|
| DGA  |     | 0    | Gamma Ray | 150 | 1  | SW      | 0 | 0.3 | PHIE   | 0  |   | VCL  | 1 |
| 2.6  | 3.1 | 6    | DCAL      | 16  | 30 | PAYFLAG | 0 | 0.3 | BVW    | 0  | 1 | PHIE | 0 |
|      |     | -150 | SPC (mV)  | 0   | 1  | SXO     | 0 | 0   | PERM   | 30 |   |      |   |
|      |     |      |           |     | I  |         |   | 0.3 | BVWSXO | 0  |   |      |   |
|      |     |      |           |     |    |         |   |     |        |    |   |      |   |