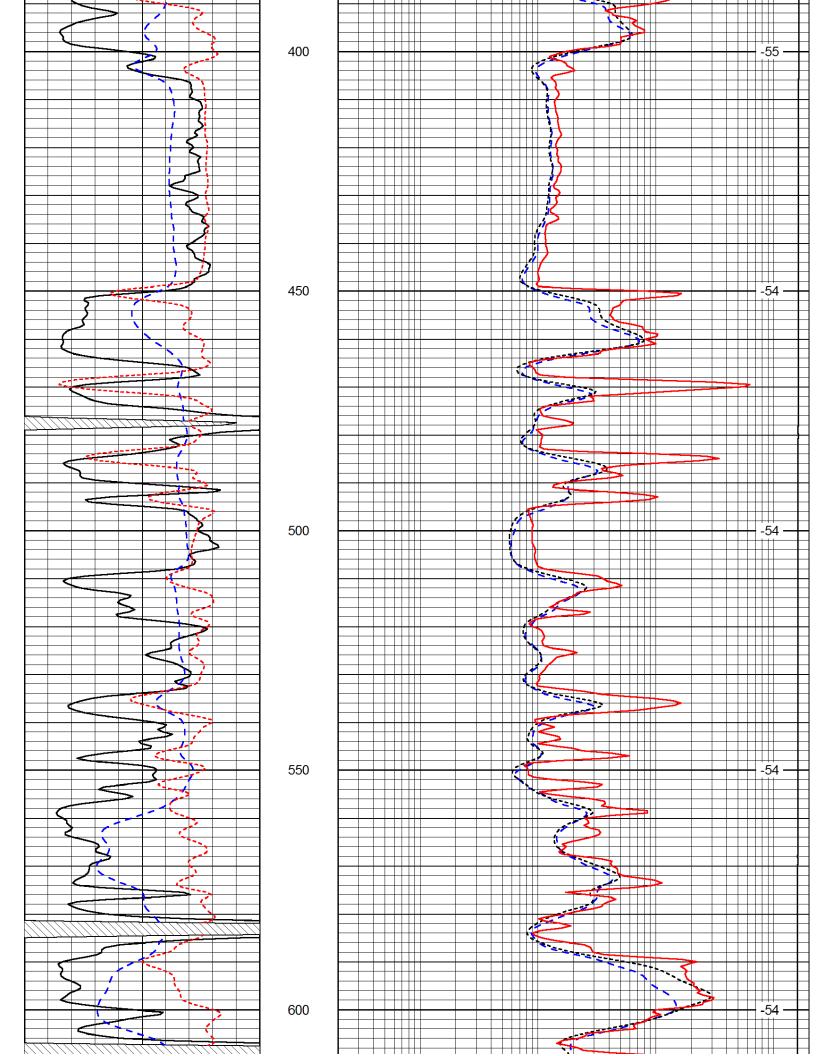

Mail to: KCC - Conservation Division, 130 S. Market - Room 2078, Wichita, Kansas 67202

| Analysis By    | Witnessed By  | Recorded By | Payflag                 | DGA                    | SPC                       | DCAL    | BVWSXO                            | BVW               | PHIE                                        | VCL            | SXO                                  | SW               |                   | Depth Logger | Date Recorded | Permanent Datum Ground Leve<br>Log Measured From Ground Leve<br>Drilling Measured FromGround Leve |           |                                      | 21,355-00                             |         | API No.                 | DIGITAL LOG    | LOG-1                                   |
|----------------|---------------|-------------|-------------------------|------------------------|---------------------------|---------|-----------------------------------|-------------------|---------------------------------------------|----------------|--------------------------------------|------------------|-------------------|--------------|---------------|---------------------------------------------------------------------------------------------------|-----------|--------------------------------------|---------------------------------------|---------|-------------------------|----------------|-----------------------------------------|
| Da             | Da            | J. I        | If                      | Ap                     | SE                        | Ca      | Bu                                | Bu                | De                                          | Vo             | Wa                                   | Wa               |                   | 1465         | 5/2           | im Gro<br>rom Gro<br>d FromGro                                                                    | Sec: 27   | Location                             | Field<br>County                       | Well    | Company                 | Ğ              | TECH                                    |
| Dale Legleiter | David Griffin | J. Long     | If: PHIE> 2 %, VCL< 4   | Apparent Grain Density | SP Corrected For Baseline | Caliper | Bulk Volume Water In Flushed Zone | Bulk Volume Water | Density - Neutron Crossplot Shale Corrected | Volume Of Clay | Water Saturation In The Flushed Zone | Water Saturation |                   | .65          | 5/23/2012     | Ground Level 0<br>Ground Level 0                                                                  | 7 Twp: 8S | NW NE NE SE<br>2,430' FSL & 435' FEL | Lake Stellamaris<br>Leavenworth State |         |                         | (785) 625-3858 | Ĥ                                       |
|                |               |             | 40 %, SPC> -10 , SW< 50 |                        |                           |         | 1 Zone                            |                   | hale Corrected                              |                | ed Zone                              |                  | Curve Definitions |              |               | Elevation 1002<br>Ft. Above Perm. Datum                                                           | Rge: 21E  | E SE<br>435' FEL                     |                                       | 00      | Davstar Petroleum, Inc. |                | Computer Processed<br>Interpretation    |
|                |               |             | 50 % & DCAL< 11         |                        |                           |         |                                   |                   |                                             |                |                                      |                  |                   |              |               | G.L. 1002                                                                                         | Elevation | Other Services<br>DIL/CNL/CDL<br>MEL | Kansas                                |         |                         |                | rocessed<br>tation                      |
| All i          |               | etatio      | ns are                  |                        |                           |         |                                   |                   |                                             |                |                                      |                  |                   |              |               |                                                                                                   |           |                                      |                                       |         |                         |                | icy or correctness of                   |
|                |               |             |                         |                        |                           |         | any                               | one r             | esult                                       | ing fr         | om a                                 | ny ir            | nterpr            | etatic       | n m           | ade by any                                                                                        | of o      | ur officers,                         |                                       | nployee |                         |                | sts, damages, or<br>pretations are also |
|                |               |             |                         |                        |                           |         |                                   |                   |                                             |                | bor                                  |                  | (0).1             |              |               | nents                                                                                             | То        | ah Ina                               |                                       |         |                         |                |                                         |
|                |               |             |                         |                        |                           |         |                                   |                   |                                             | I              | nar                                  | -                |                   |              |               | chinc.c                                                                                           |           | ch, Inc.                             |                                       |         |                         |                |                                         |
| McL            | _outi         | h, F        | ollov                   | wН                     | igh                       | way     | / 92                              | 2 No              | orth                                        | an             | d E                                  |                  |                   |              |               | e to Lo                                                                                           |           |                                      | st Into to                            | o Farr  | n Ho                    | ouse,          | Continue, Eas                           |
|                |               |             |                         |                        |                           |         |                                   |                   |                                             |                |                                      |                  |                   |              |               |                                                                                                   |           |                                      |                                       |         |                         |                |                                         |

| 1450 | )   |      |           |     |    | RW=.2   |   |     | E E    |    |   |      |   |
|------|-----|------|-----------|-----|----|---------|---|-----|--------|----|---|------|---|
| DGA  |     | 0    | Gamma Ray | 150 | 1  | SW      | 0 | 0.3 | PHIE   | 0  |   | VCL  | 1 |
| 2.6  | 3.1 | 6    | DCAL      | 16  | 30 | PAYFLAG | 0 | 0.3 | BVW    | 0  | 1 | PHIE | 0 |
|      |     | -150 | SPC (mV)  | 0   | 1  | SXO     | 0 | 0   | PERM   | 30 |   |      |   |
|      |     |      |           |     | I  |         |   | 0.3 | BVWSXO | 0  |   |      |   |
|      |     |      |           |     |    |         |   |     |        |    |   |      |   |

Database File:c:\warrior\data\daystar\_h. heim no. 8\daystar\_h\_heim\_8hd.dbDataset Pathname:dil/daystckPresentation Format:dil2inDataset Creation:Wed May 23 09:43:18 2012Charted by:Depth in Feet scaled 1:600