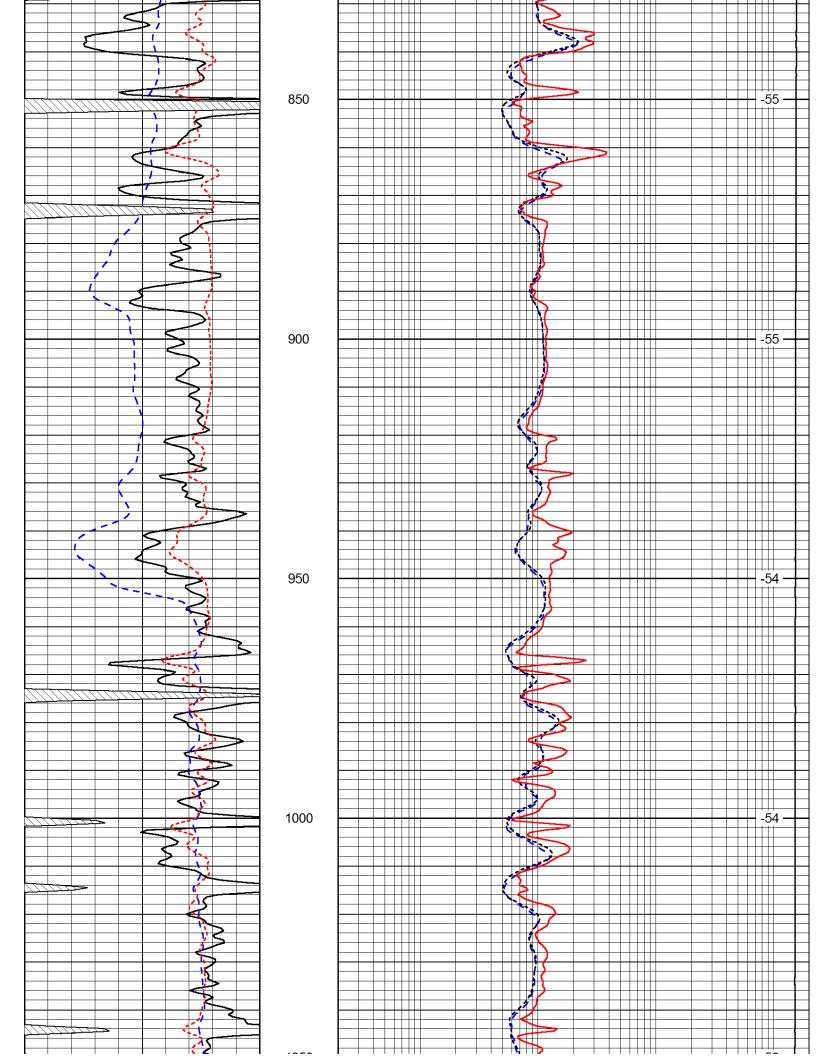

|     | 15000 | Line Tension | (    |
|-----|-------|--------------|------|
| LGF |       |              | LSPD |

|                 | 2 7.875 42 1481     | 12.25 00           | Run No. Bit From To  | Borehole Record | Witnessed By David Griffin | J. Lon      | tion 108 | Operating Rig Time 3 Hours | c. Temp. F    |     |            | Salinity, PPM CL N/A   |                       | Tval 1                              |    | Depth Driller 1481                       | CN                                  | ber                                     | Date 5/23/2012 | anent Datum Ground Lev<br>Aeasured From Ground Lev<br>g Measured From Ground Lev | bec: 27 Twp:               | 15-103<br>Location NW NE NE SE<br>2,430' FSL & 435' FEL    | County Leavenworth         | 55-00   Field Lake Stellamaris |        |              | APINo. Company Davstar P |                  | DIGITAL LOG (785) 625-3858 |              |                  |         |           |
|-----------------|---------------------|--------------------|----------------------|-----------------|----------------------------|-------------|----------|----------------------------|---------------|-----|------------|------------------------|-----------------------|-------------------------------------|----|------------------------------------------|-------------------------------------|-----------------------------------------|----------------|----------------------------------------------------------------------------------|----------------------------|------------------------------------------------------------|----------------------------|--------------------------------|--------|--------------|--------------------------|------------------|----------------------------|--------------|------------------|---------|-----------|
|                 |                     | 24# 00 42          | To                   | Casing Record   | ffin                       |             | Hays     |                            |               |     |            | <u>2</u>               |                       |                                     |    |                                          |                                     |                                         | 12             | Ft. Above Perm. Datum D.F.<br>G.L.                                               | 8S Rge: 21E Elevation      | NE SE Other Services DIL MEL MEL                           | orth State Kansas          | lamaris                        | VO. 8  |              | Davstar Petroleum. Inc.  |                  |                            | Porosity Log | Dual Compensated |         |           |
| All interpretat | ions<br>on,<br>sust | anc<br>anc<br>aine | e op<br>I we<br>ed k | e sh<br>oy a    | all r<br>nyc               | not,<br>one | exc      | cept                       | in 1<br>ng fr | rom | any<br>gen | e of<br>y inte<br>eral | gros<br>erpro<br>terr | ess or<br>etati<br>ms a<br>an<br>Ea | ky | ful r<br>nad<br>conc<br>cou<br>(<br>to : | neg<br>ditic<br>ditic<br>1 fC<br>78 | lige<br>y ar<br>ons<br><u>Cc</u><br>S5) | usi            | e on our p<br>of our offic<br>out in our<br>ments<br>ing Log<br>25-385           | art, be<br>ers, a<br>curre | e liable or re<br>gents or er<br>ent Price Sc<br>ech, Inc. | espon:<br>nploye<br>hedule | sible f<br>les. Tl<br>e.       | or any | y lo<br>inte | ss, co<br>rpreta         | osts, o<br>ation | dama<br>s are              | ges,<br>also | or exp<br>subje  | ct to c | es<br>our |

Database File:c:\warrior\data\daystar\_h. heim no. 8\daystar\_h\_heim\_8hd.dbDataset Pathname:dil/daystckPresentation Format:cdlDataset Creation:Wed May 23 09:43:18 2012Charted by:Depth in Feet scaled 1:600