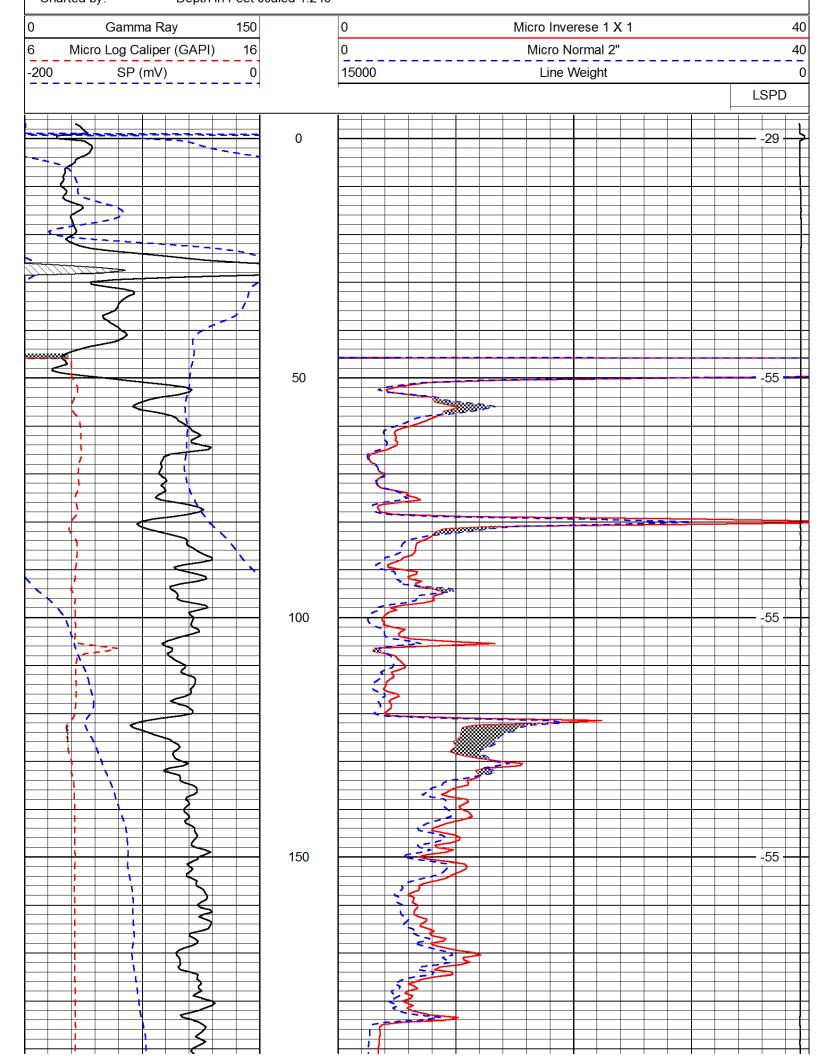

Database File:c:\warrior\data\daystar\_h. heim no. 8\daystar\_h\_heim\_8hd.dbDataset Pathname:dil/daystckPresentation Format:microDataset Creation:Wed May 23 09:43:18 2012Charted by:Depth in Feet scaled 1:240