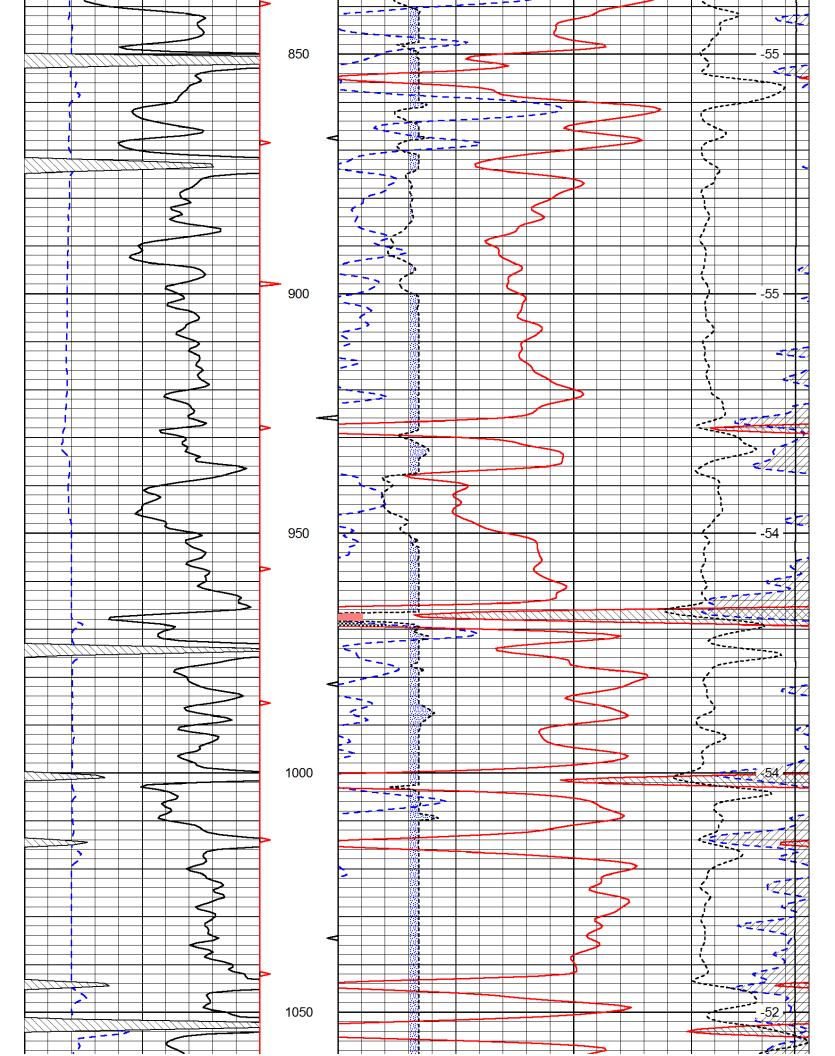

Database File:c:\warrior\data\daystar\_h. heim no. 8\daystar\_h\_heim\_8hd.dbDataset Pathname:dil/daystckPresentation Format:dil2inDataset Creation:Wed May 23 09:43:18 2012Charted by:Depth in Feet scaled 1:600

Database File:c:\warrior\data\daystar\_h. heim no. 8\daystar\_h\_heim\_8hd.dbDataset Pathname:dil/daystckPresentation Format:cdlDataset Creation:Wed May 23 09:43:18 2012Charted by:Depth in Feet scaled 1:600