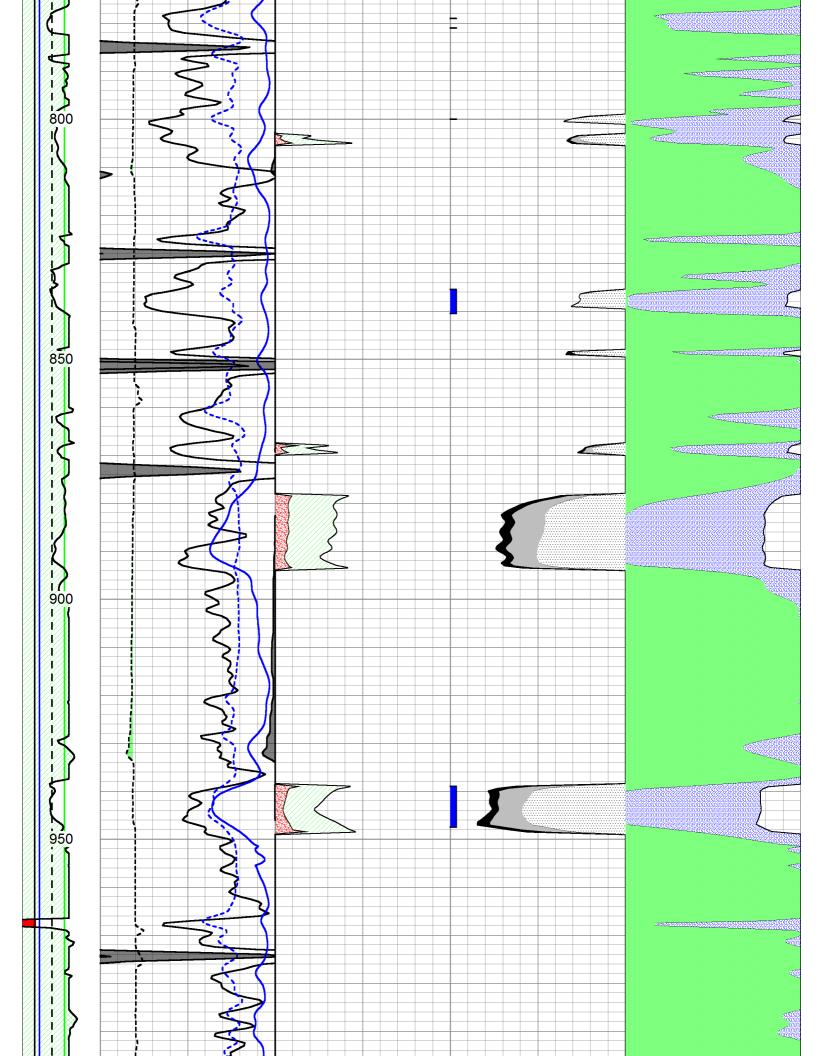

Mail to: KCC - Conservation Division, 130 S. Market - Room 2078, Wichita, Kansas 67202

| Analysis By    | Witnessed By  | Recorded By | Payflag                 | DGA                    | SPC                       | DCAL    | BVWSXO                            | BVW               | PHIE                                        | VCL            | SXO                                  | SW               |                   | Depth Logger | Date Recorded | Permanent Datum Ground Leve<br>Log Measured From Ground Leve<br>Drilling Measured FromGround Leve |           |                                      | 21,355-00                             |         | API No.                 | DIGITAL LOG    | LOG-1                                   |
|----------------|---------------|-------------|-------------------------|------------------------|---------------------------|---------|-----------------------------------|-------------------|---------------------------------------------|----------------|--------------------------------------|------------------|-------------------|--------------|---------------|---------------------------------------------------------------------------------------------------|-----------|--------------------------------------|---------------------------------------|---------|-------------------------|----------------|-----------------------------------------|
| Da             | Da            | J. I        | If                      | Ap                     | SE                        | Ca      | Bu                                | Bu                | De                                          | Vo             | Wa                                   | Wa               |                   | 1465         | 5/2           | im Gro<br>rom Gro<br>d FromGro                                                                    | Sec: 27   | Location                             | Field<br>County                       | Well    | Company                 | Ğ              | TECH                                    |
| Dale Legleiter | David Griffin | J. Long     | If: PHIE> 2 %, VCL< 4   | Apparent Grain Density | SP Corrected For Baseline | Caliper | Bulk Volume Water In Flushed Zone | Bulk Volume Water | Density - Neutron Crossplot Shale Corrected | Volume Of Clay | Water Saturation In The Flushed Zone | Water Saturation |                   | .65          | 5/23/2012     | Ground Level 0<br>Ground Level 0                                                                  | 7 Twp: 8S | NW NE NE SE<br>2,430' FSL & 435' FEL | Lake Stellamaris<br>Leavenworth State |         |                         | (785) 625-3858 | Ĥ                                       |
|                |               |             | 40 %, SPC> -10 , SW< 50 |                        |                           |         | 1 Zone                            |                   | hale Corrected                              |                | ed Zone                              |                  | Curve Definitions |              |               | Elevation 1002<br>Ft. Above Perm. Datum                                                           | Rge: 21E  | E SE<br>435' FEL                     |                                       | 00      | Davstar Petroleum, Inc. |                | Computer Processed<br>Interpretation    |
|                |               |             | 50 % & DCAL< 11         |                        |                           |         |                                   |                   |                                             |                |                                      |                  |                   |              |               | G.L. 1002                                                                                         | Elevation | Other Services<br>DIL/CNL/CDL<br>MEL | Kansas                                |         |                         |                | rocessed<br>tation                      |
| All i          |               | etatio      | ns are                  |                        |                           |         |                                   |                   |                                             |                |                                      |                  |                   |              |               |                                                                                                   |           |                                      |                                       |         |                         |                | icy or correctness of                   |
|                |               |             |                         |                        |                           |         | any                               | one r             | esult                                       | ing fr         | om a                                 | ny ir            | nterpr            | etatic       | n m           | ade by any                                                                                        | of o      | ur officers,                         |                                       | nployee |                         |                | sts, damages, or<br>pretations are also |
|                |               |             |                         |                        |                           |         |                                   |                   |                                             |                | bor                                  |                  | (0).1             |              |               | nents                                                                                             | То        | ah Ina                               |                                       |         |                         |                |                                         |
|                |               |             |                         |                        |                           |         |                                   |                   |                                             | I              | nar                                  | -                |                   |              |               | chinc.c                                                                                           |           | ch, Inc.                             |                                       |         |                         |                |                                         |
| McL            | _outi         | h, F        | ollov                   | wН                     | igh                       | way     | / 92                              | 2 No              | orth                                        | an             | d E                                  |                  |                   |              |               | e to Lo                                                                                           |           |                                      | st Into to                            | o Farr  | n Ho                    | ouse,          | Continue, Eas                           |
|                |               |             |                         |                        |                           |         |                                   |                   |                                             |                |                                      |                  |                   |              |               |                                                                                                   |           |                                      |                                       |         |                         |                |                                         |

| Sxo                                        |                       | VCL                |
|--------------------------------------------|-----------------------|--------------------|
| Water Saturation<br>In the<br>Flushed Zone | Residual HC           | Shale/Clay         |
| Sw                                         |                       |                    |
| Water Saturation                           | Moveable HC           | Rock Matrix        |
| Sw Sw                                      | BVW                   | PHIE               |
| Sw < 50%                                   | Bulk Volume<br>vvater | Effective Porosity |
|                                            |                       |                    |

| 1450 | )   |      |           |     |    | RW=.2   |   |     | E E    |    |   |      |   |
|------|-----|------|-----------|-----|----|---------|---|-----|--------|----|---|------|---|
| DGA  |     | 0    | Gamma Ray | 150 | 1  | SW      | 0 | 0.3 | PHIE   | 0  |   | VCL  | 1 |
| 2.6  | 3.1 | 6    | DCAL      | 16  | 30 | PAYFLAG | 0 | 0.3 | BVW    | 0  | 1 | PHIE | 0 |
|      |     | -150 | SPC (mV)  | 0   | 1  | SXO     | 0 | 0   | PERM   | 30 |   |      |   |
|      |     |      |           |     | I  |         |   | 0.3 | BVWSXO | 0  |   |      |   |
|      |     |      |           |     |    |         |   |     |        |    |   |      |   |