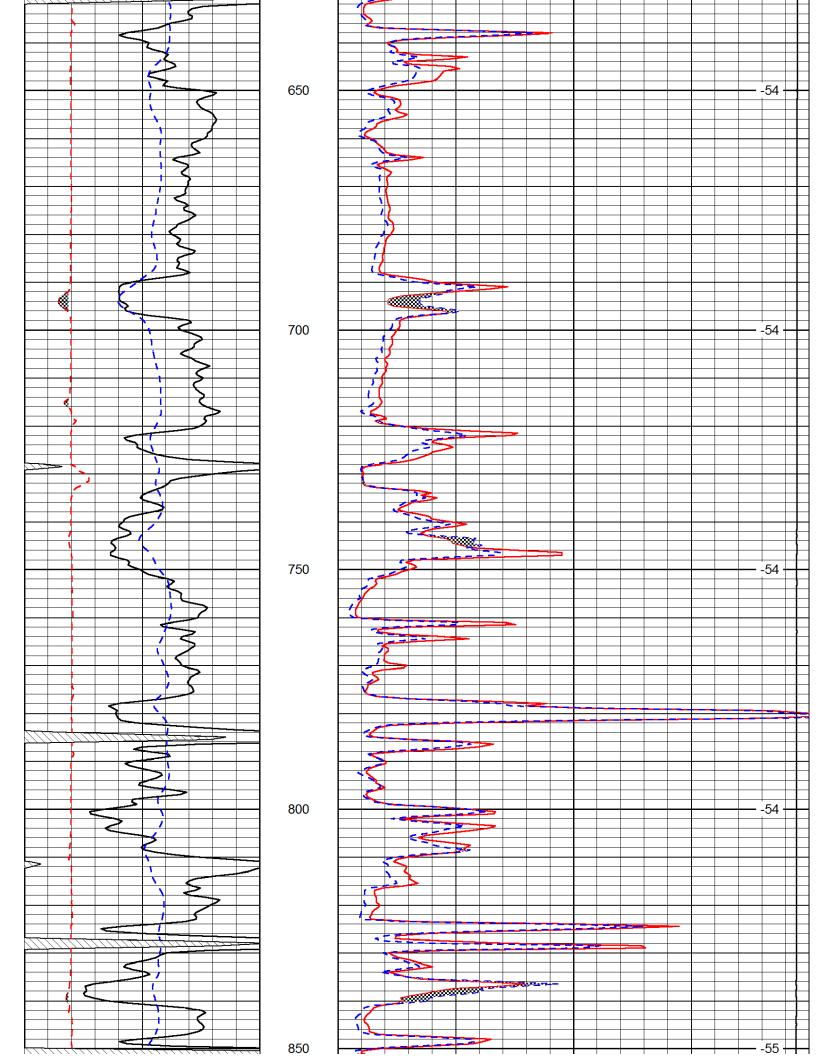

Mail to: KCC - Conservation Division, 130 S. Market - Room 2078, Wichita, Kansas 67202

| Analysis By    | Witnessed By  | Recorded By | Payflag                 | DGA                    | SPC                       | DCAL    | BVWSXO                            | BVW               | PHIE                                        | VCL            | SXO                                  | SW               |                   | Depth Logger | Date Recorded | Permanent Datum Ground Leve<br>Log Measured From Ground Leve<br>Drilling Measured FromGround Leve |           |                                      | 21,355-00                             |         | API No.                 | DIGITAL LOG    | LOG-1                                   |
|----------------|---------------|-------------|-------------------------|------------------------|---------------------------|---------|-----------------------------------|-------------------|---------------------------------------------|----------------|--------------------------------------|------------------|-------------------|--------------|---------------|---------------------------------------------------------------------------------------------------|-----------|--------------------------------------|---------------------------------------|---------|-------------------------|----------------|-----------------------------------------|
| Da             | Da            | J. I        | If                      | Ap                     | SE                        | Ca      | Bu                                | Bu                | De                                          | Vo             | Wa                                   | Wa               |                   | 1465         | 5/2           | im Gro<br>rom Gro<br>d FromGro                                                                    | Sec: 27   | Location                             | Field<br>County                       | Well    | Company                 | Ğ              | TECH                                    |
| Dale Legleiter | David Griffin | J. Long     | If: PHIE> 2 %, VCL< 4   | Apparent Grain Density | SP Corrected For Baseline | Caliper | Bulk Volume Water In Flushed Zone | Bulk Volume Water | Density - Neutron Crossplot Shale Corrected | Volume Of Clay | Water Saturation In The Flushed Zone | Water Saturation |                   | .65          | 5/23/2012     | Ground Level 0<br>Ground Level 0                                                                  | 7 Twp: 8S | NW NE NE SE<br>2,430' FSL & 435' FEL | Lake Stellamaris<br>Leavenworth State |         |                         | (785) 625-3858 | Ĥ                                       |
|                |               |             | 40 %, SPC> -10 , SW< 50 |                        |                           |         | 1 Zone                            |                   | hale Corrected                              |                | ed Zone                              |                  | Curve Definitions |              |               | Elevation 1002<br>Ft. Above Perm. Datum                                                           | Rge: 21E  | E SE<br>435' FEL                     |                                       | 00      | Davstar Petroleum, Inc. |                | Computer Processed<br>Interpretation    |
|                |               |             | 50 % & DCAL< 11         |                        |                           |         |                                   |                   |                                             |                |                                      |                  |                   |              |               | G.L. 1002                                                                                         | Elevation | Other Services<br>DIL/CNL/CDL<br>MEL | Kansas                                |         |                         |                | rocessed<br>tation                      |
| All i          |               | etatio      | ns are                  |                        |                           |         |                                   |                   |                                             |                |                                      |                  |                   |              |               |                                                                                                   |           |                                      |                                       |         |                         |                | icy or correctness of                   |
|                |               |             |                         |                        |                           |         | any                               | one r             | esult                                       | ing fr         | om a                                 | ny ir            | nterpr            | etatic       | n m           | ade by any                                                                                        | of o      | ur officers,                         |                                       | nployee |                         |                | sts, damages, or<br>pretations are also |
|                |               |             |                         |                        |                           |         |                                   |                   |                                             |                | bor                                  |                  | (0).1             |              |               | nents                                                                                             | То        | ah Ina                               |                                       |         |                         |                |                                         |
|                |               |             |                         |                        |                           |         |                                   |                   |                                             | I              | nar                                  | -                |                   |              |               | chinc.c                                                                                           |           | ch, Inc.                             |                                       |         |                         |                |                                         |
| McL            | _outi         | h, F        | ollov                   | wН                     | igh                       | way     | / 92                              | 2 No              | orth                                        | an             | d E                                  |                  |                   |              |               | e to Lo                                                                                           |           |                                      | st Into to                            | o Farr  | n Ho                    | ouse,          | Continue, Eas                           |
|                |               |             |                         |                        |                           |         |                                   |                   |                                             |                |                                      |                  |                   |              |               |                                                                                                   |           |                                      |                                       |         |                         |                |                                         |

| 1450 | )   |      |           |     |    | RW=.2   |   |     | E E    |    |   |      |   |
|------|-----|------|-----------|-----|----|---------|---|-----|--------|----|---|------|---|
| DGA  |     | 0    | Gamma Ray | 150 | 1  | SW      | 0 | 0.3 | PHIE   | 0  |   | VCL  | 1 |
| 2.6  | 3.1 | 6    | DCAL      | 16  | 30 | PAYFLAG | 0 | 0.3 | BVW    | 0  | 1 | PHIE | 0 |
|      |     | -150 | SPC (mV)  | 0   | 1  | SXO     | 0 | 0   | PERM   | 30 |   |      |   |
|      |     |      |           |     | I  |         |   | 0.3 | BVWSXO | 0  |   |      |   |
|      |     |      |           |     |    |         |   |     |        |    |   |      |   |

Database File:c:\warrior\data\daystar\_h. heim no. 8\daystar\_h\_heim\_8hd.dbDataset Pathname:dil/daystckPresentation Format:dil2inDataset Creation:Wed May 23 09:43:18 2012Charted by:Depth in Feet scaled 1:600