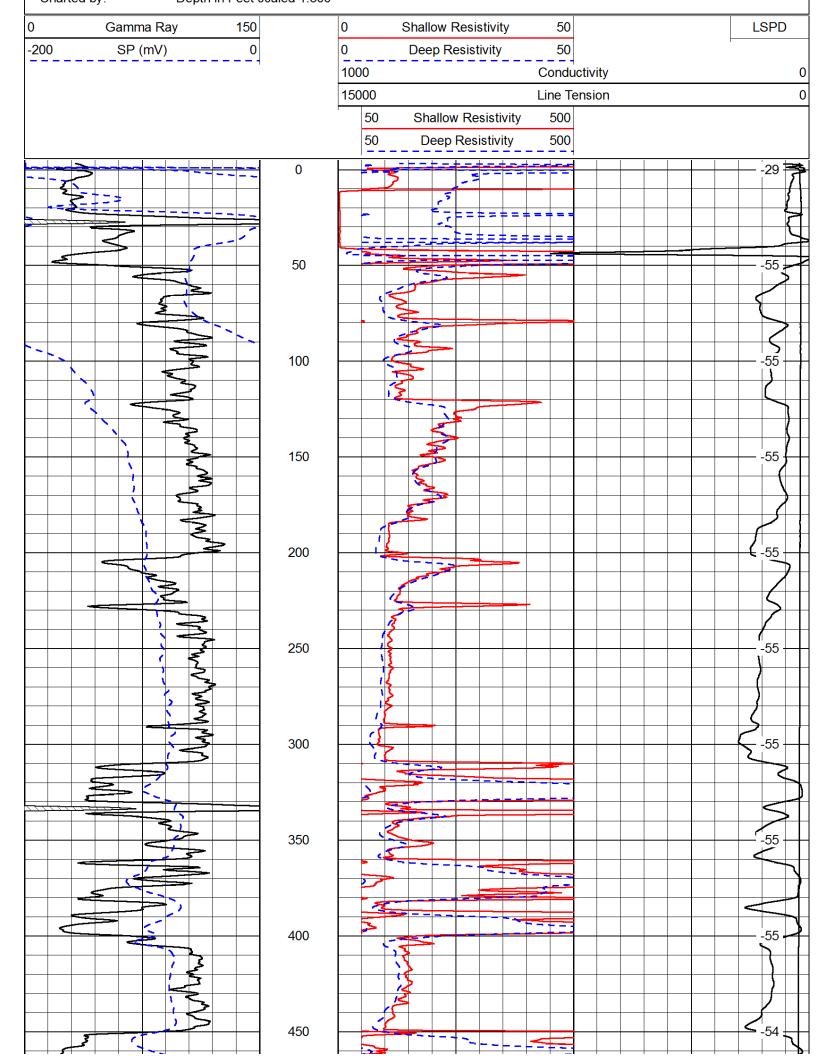

| Witnessed By  | Recorded By | Location |      | Max Rec. Temp. | Operating Rig Time | Rm @ BHT |        | Rmc @ Meas. | Rmf @ Meas. Temp | Rm @ Meas. Temp | Source of Sample | pH / Fluid Loss | Density / Viscosity | Salinity,ppm CL | Type Fluid in Hole | Bit Size | Casing Logger | Casing Driller | Top Log Interva | Bottom Logged Interval | Depth Logger | Depth Driller | Run Number | Date      | Drilling Measured FromGround Level | Permanent Datum<br>Log Measured Fro     |           | 15-103                               | -21,3            |          |     |               |                 | API NO.               |      | DIGITAL LOG    |        |                    |          |       |
|---------------|-------------|----------|------|----------------|--------------------|----------|--------|-------------|------------------|-----------------|------------------|-----------------|---------------------|-----------------|--------------------|----------|---------------|----------------|-----------------|------------------------|--------------|---------------|------------|-----------|------------------------------------|-----------------------------------------|-----------|--------------------------------------|------------------|----------|-----|---------------|-----------------|-----------------------|------|----------------|--------|--------------------|----------|-------|
|               |             |          | ıber | <u>,</u> т     | ime                |          | / Rmc  | Temp        | emp              | emp             | ole              |                 | sity                |                 | ole                |          |               |                | 2               | Interval               |              |               |            |           | ed FromGround I                    | am Ground Level                         | Sec: 27   | Location                             | County           | rield    |     | Well          |                 |                       |      |                |        |                    | OG-TECH  |       |
| David Griffin | , l l ong   | Hays     | 108  | 91             | 3 Hours            | N/A @ 91 | Charts |             | N/A @ N/A        | N/A @ N/A       | Flowline         | N/A N/A         | 9.1 44              | N/A             | Chemical           | 7.875    | <b>4</b>      | 8.625 @ 42     | 00              | 1464                   | 1465         | 1481          | One        | 5/23/2012 |                                    | 0                                       | Twp: 8S   | NW NE NE SE<br>2,430' FSL & 435' FEL | LeavenworthState |          |     | H. Heim No. 8 | Daysial Fellole | Davetar Detroleum Inc |      | (785) 625-3858 |        |                    | <b>)</b> |       |
|               |             |          |      |                |                    |          |        |             |                  |                 |                  |                 |                     |                 |                    |          |               |                |                 |                        |              |               |            |           | _                                  | Elevation 1002<br>Ft. Above Perm. Datum | Rge: 21E  | Ë                                    |                  | <u>v</u> | D   |               | un, mc.         |                       |      |                |        | Dual Induction Log |          |       |
|               |             |          |      |                |                    |          |        |             |                  |                 |                  |                 |                     |                 |                    |          |               |                |                 |                        |              |               |            |           | Ğ.L. 1002                          |                                         | Elevation |                                      | Kansas           |          |     |               |                 |                       |      |                |        | on Log             |          |       |
| All i         | nte         | erpr     | reta |                | is a               | are      |        |             |                  |                 |                  |                 |                     |                 |                    |          |               |                |                 |                        |              |               |            |           |                                    |                                         |           | ve cannot<br>e liable or             |                  |          |     |               |                 |                       |      |                |        |                    |          |       |
| in            | cur         | rec      | l or | sus            | staiı              | nec      | l by   | an          | yon              | ie re           | esu              | lting           | g fro               |                 |                    |          |               |                |                 |                        |              | litio         | ns         | set       | out i                              | in our                                  |           | gents or e<br>ent Price S            |                  |          | The | ese ir        | nter            | pret                  | tati | ions are       | e also | o sub              | oject t  | o our |
|               |             |          |      |                |                    |          |        |             |                  |                 |                  |                 |                     |                 |                    |          |               |                |                 |                        |              |               | <u>C</u>   | <u>om</u> | mer                                | <u>115</u>                              |           |                                      |                  |          |     |               |                 |                       |      |                |        |                    |          |       |
|               |             |          |      |                |                    |          |        |             |                  |                 |                  |                 |                     |                 |                    |          | Tŀ            | nar            | ٦k              | yo                     |              |               |            |           | -                                  | Log<br>385                              |           | ech, Inc                             |                  |          |     |               |                 |                       |      |                |        |                    |          |       |
| M             | CL          | .01      | uth  | ı, F           | ol                 | llo      | W      | Hi          | gh               | W               | ay               | 92              | 2 N                 | 101             | th                 | ar       | hd            | E              |                 |                        |              |               |            |           |                                    | , 2.∠<br>o Loo                          |           | orth, Ea                             | ist In           | to t     | Ö   | Far           | rm              | Ho                    | ou   | ise, (         | Con    | tinu               | ue,      | East  |
|               |             |          |      |                |                    |          |        |             |                  |                 |                  |                 |                     |                 |                    |          |               |                |                 |                        |              |               |            |           |                                    |                                         |           |                                      |                  |          |     |               |                 |                       |      |                |        |                    |          |       |

Database File:c:\warrior\data\daystar\_h. heim no. 8\daystar\_h\_heim\_8hd.dbDataset Pathname:dil/daystckPresentation Format:dil2inDataset Creation:Wed May 23 09:43:18 2012Charted by:Depth in Feet scaled 1:600

|     | 15000 | Line Tension | (    |
|-----|-------|--------------|------|
| LGF |       |              | LSPD |

|                 | 2 7.875 42 1481     | 12.25 00           | Run No. Bit From To  | Borehole Record | Witnessed By David Griffin | J. Lon      | tion 108 | Operating Rig Time 3 Hours | c. Temp. F    |     |            | Salinity, PPM CL N/A   |                       | Tval 1                              |    | Depth Driller 1481                       | CN                                  | ber                                     | Date 5/23/2012 | anent Datum Ground Lev<br>Aeasured From Ground Lev<br>g Measured From Ground Lev | bec: 27 Twp:               | 15-103<br>Location NW NE NE SE<br>2,430' FSL & 435' FEL    | County Leavenworth         | 55-00   Field Lake Stellamaris |        |              | APINo. Company Davstar P |                  | DIGITAL LOG (785) 625-3858 |              |                  |         |           |
|-----------------|---------------------|--------------------|----------------------|-----------------|----------------------------|-------------|----------|----------------------------|---------------|-----|------------|------------------------|-----------------------|-------------------------------------|----|------------------------------------------|-------------------------------------|-----------------------------------------|----------------|----------------------------------------------------------------------------------|----------------------------|------------------------------------------------------------|----------------------------|--------------------------------|--------|--------------|--------------------------|------------------|----------------------------|--------------|------------------|---------|-----------|
|                 |                     | 24# 00 42          | To                   | Casing Record   | ffin                       |             | Hays     |                            |               |     |            | <u>2</u>               |                       |                                     |    |                                          |                                     |                                         | 12             | Ft. Above Perm. Datum D.F.<br>G.L.                                               | 8S Rge: 21E Elevation      | NE SE Other Services DIL MEL MEL                           | orth State Kansas          | lamaris                        | VO. 8  |              | Davstar Petroleum. Inc.  |                  |                            | Porosity Log | Dual Compensated |         |           |
| All interpretat | ions<br>on,<br>sust | anc<br>anc<br>aine | e op<br>I we<br>ed k | e sh<br>oy a    | all r<br>nyc               | not,<br>one | exc      | cept                       | in 1<br>ng fr | rom | any<br>gen | e of<br>y inte<br>eral | gros<br>erpro<br>terr | ess or<br>etati<br>ms a<br>an<br>Ea | ky | ful r<br>nad<br>conc<br>cou<br>(<br>to : | neg<br>ditic<br>ditic<br>1 fC<br>78 | lige<br>y ar<br>ons<br><u>Cc</u><br>S5) | usi            | e on our p<br>of our offic<br>out in our<br>ments<br>ing Log<br>25-385           | art, be<br>ers, a<br>curre | e liable or re<br>gents or er<br>ent Price Sc<br>ech, Inc. | espon:<br>nploye<br>hedule | sible f<br>les. Tl<br>e.       | or any | y lo<br>inte | ss, co<br>rpreta         | osts, o<br>ation | dama<br>s are              | ges,<br>also | or exp<br>subje  | ct to c | es<br>our |