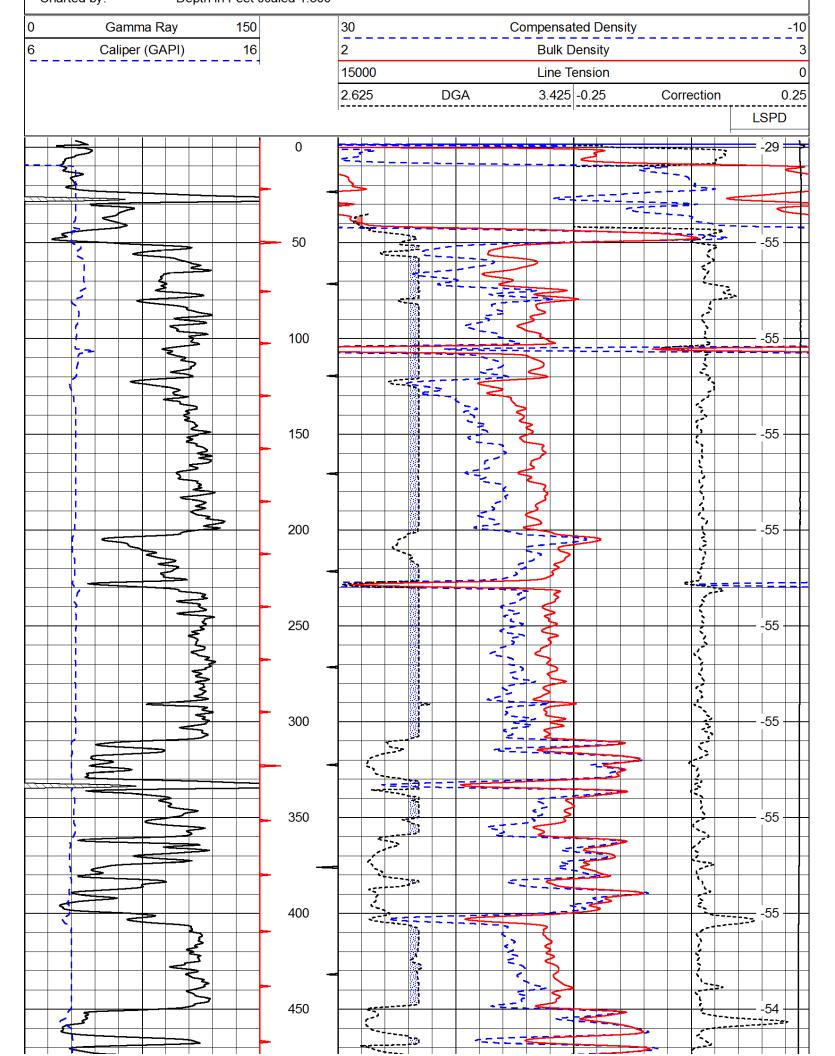

| Witnessed By  | Recorded By | Location |      | Max Rec. Temp. | Operating Rig Time | Rm @ BHT |        | Rmc @ Meas. | Rmf @ Meas. Temp | Rm @ Meas. Temp | Source of Sample | pH / Fluid Loss | Density / Viscosity | Salinity,ppm CL | Type Fluid in Hole | Bit Size | Casing Logger | Casing Driller | Top Log Interva | Bottom Logged Interval | Depth Logger | Depth Driller | Run Number | Date      | Drilling Measured FromGround Level | Permanent Datum<br>Log Measured Fro     |           | 15-103                               | -21,3            |          |     |               |                 | API NO.               |      | DIGITAL LOG    |        |                    |          |       |
|---------------|-------------|----------|------|----------------|--------------------|----------|--------|-------------|------------------|-----------------|------------------|-----------------|---------------------|-----------------|--------------------|----------|---------------|----------------|-----------------|------------------------|--------------|---------------|------------|-----------|------------------------------------|-----------------------------------------|-----------|--------------------------------------|------------------|----------|-----|---------------|-----------------|-----------------------|------|----------------|--------|--------------------|----------|-------|
|               |             |          | ıber | <u>,</u> т     | ime                |          | / Rmc  | Temp        | emp              | emp             | ole              |                 | sity                |                 | ole                |          |               |                | 2               | Interval               |              |               |            |           | ed FromGround I                    | am Ground Level                         | Sec: 27   | Location                             | County           | rield    |     | Well          |                 |                       |      |                |        |                    | OG-TECH  |       |
| David Griffin | , l l ong   | Hays     | 108  | 91             | 3 Hours            | N/A @ 91 | Charts |             | N/A @ N/A        | N/A @ N/A       | Flowline         | N/A N/A         | 9.1 44              | N/A             | Chemical           | 7.875    | <b>4</b>      | 8.625 @ 42     | 00              | 1464                   | 1465         | 1481          | One        | 5/23/2012 |                                    | 0                                       | Twp: 8S   | NW NE NE SE<br>2,430' FSL & 435' FEL | LeavenworthState |          |     | H. Heim No. 8 | Daysial Fellole | Davetar Detroleum Inc |      | (785) 625-3858 |        |                    | <b>)</b> |       |
|               |             |          |      |                |                    |          |        |             |                  |                 |                  |                 |                     |                 |                    |          |               |                |                 |                        |              |               |            |           | _                                  | Elevation 1002<br>Ft. Above Perm. Datum | Rge: 21E  | Ë                                    |                  | <u>v</u> | D   |               | un, mc.         |                       |      |                |        | Dual Induction Log |          |       |
|               |             |          |      |                |                    |          |        |             |                  |                 |                  |                 |                     |                 |                    |          |               |                |                 |                        |              |               |            |           | Ğ.L. 1002                          |                                         | Elevation |                                      | Kansas           |          |     |               |                 |                       |      |                |        | on Log             |          |       |
| All i         | nte         | erpr     | reta |                | is a               | are      |        |             |                  |                 |                  |                 |                     |                 |                    |          |               |                |                 |                        |              |               |            |           |                                    |                                         |           | ve cannot<br>e liable or             |                  |          |     |               |                 |                       |      |                |        |                    |          |       |
| in            | cur         | rec      | l or | sus            | staiı              | nec      | l by   | an          | yon              | ie re           | esu              | lting           | g fro               |                 |                    |          |               |                |                 |                        |              | litio         | ns         | set       | out i                              | in our                                  |           | gents or e<br>ent Price S            |                  |          | The | ese ir        | nter            | pret                  | tati | ions are       | e also | o sub              | oject t  | o our |
|               |             |          |      |                |                    |          |        |             |                  |                 |                  |                 |                     |                 |                    |          |               |                |                 |                        |              |               | <u>C</u>   | <u>om</u> | mer                                | <u>115</u>                              |           |                                      |                  |          |     |               |                 |                       |      |                |        |                    |          |       |
|               |             |          |      |                |                    |          |        |             |                  |                 |                  |                 |                     |                 |                    |          | Tŀ            | nar            | ٦k              | yo                     |              |               |            |           | -                                  | Log<br>385                              |           | ech, Inc                             |                  |          |     |               |                 |                       |      |                |        |                    |          |       |
| M             | CL          | .01      | uth  | ı, F           | ol                 | llo      | W      | Hi          | gh               | W               | ay               | 92              | 2 N                 | 101             | th                 | ar       | hd            | E              |                 |                        |              |               |            |           |                                    | , 2.∠<br>o Loo                          |           | orth, Ea                             | ist In           | to t     | Ö   | Far           | rm              | Ho                    | ou   | ise, (         | Con    | tinu               | ue,      | East  |
|               |             |          |      |                |                    |          |        |             |                  |                 |                  |                 |                     |                 |                    |          |               |                |                 |                        |              |               |            |           |                                    |                                         |           |                                      |                  |          |     |               |                 |                       |      |                |        |                    |          |       |

Database File:c:\warrior\data\daystar\_h. heim no. 8\daystar\_h\_heim\_8hd.dbDataset Pathname:dil/daystckPresentation Format:dil2inDataset Creation:Wed May 23 09:43:18 2012Charted by:Depth in Feet scaled 1:600