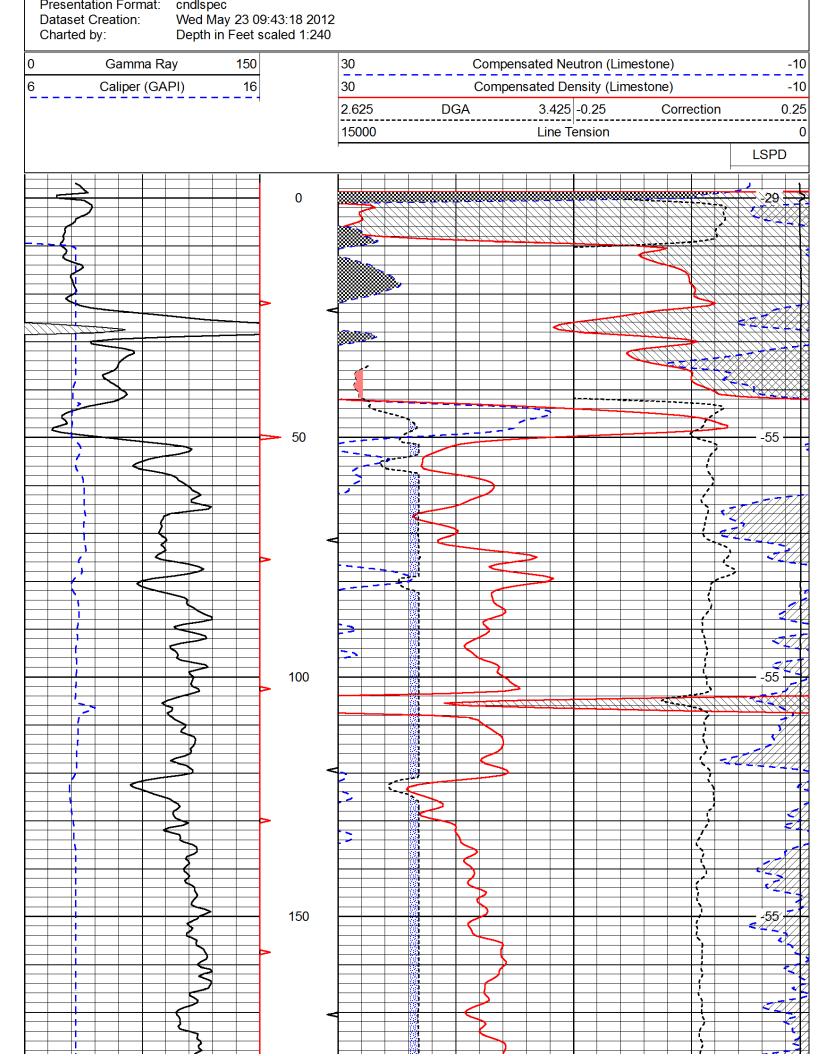

Database File:c:\warrior\data\daystar\_h. heim no. 8\daystar\_h\_heim\_8hd.dbDataset Pathname:dil/daystckPresentation Format:microDataset Creation:Wed May 23 09:43:18 2012Charted by:Depth in Feet scaled 1:240