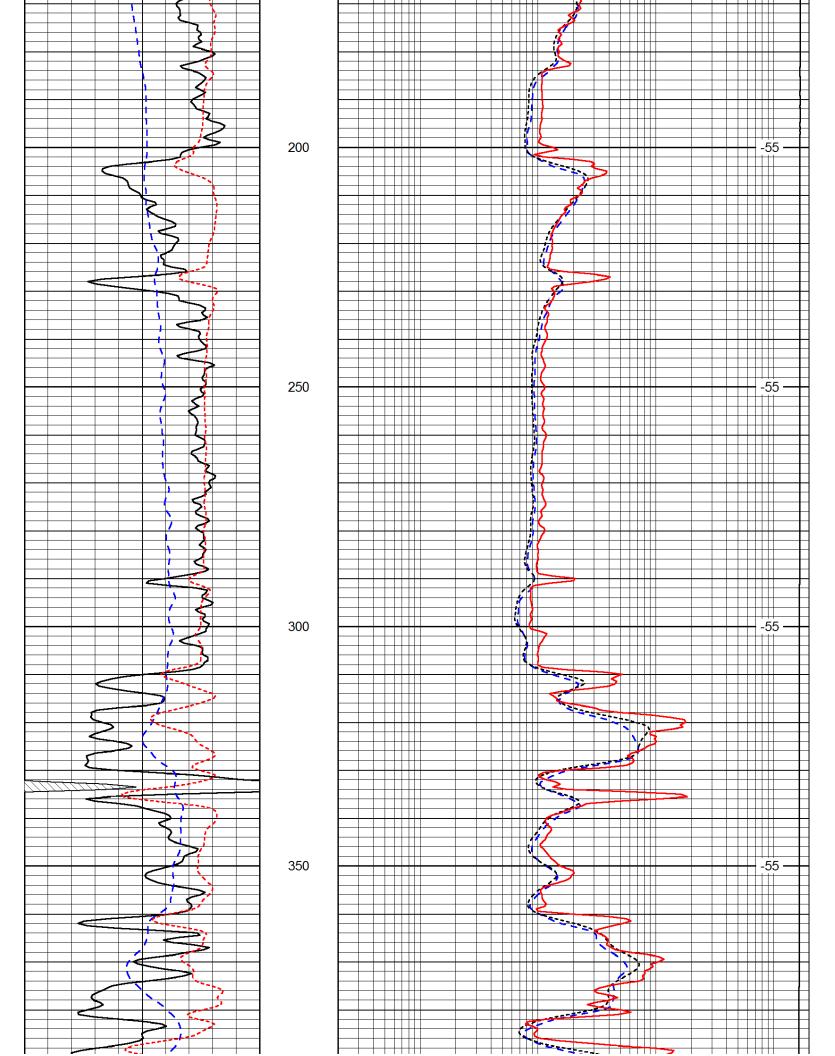

Database File:c:\warrior\data\daystar\_h. heim no. 8\daystar\_h\_heim\_8hd.dbDataset Pathname:dil/daystckPresentation Format:cdlDataset Creation:Wed May 23 09:43:18 2012Charted by:Depth in Feet scaled 1:600