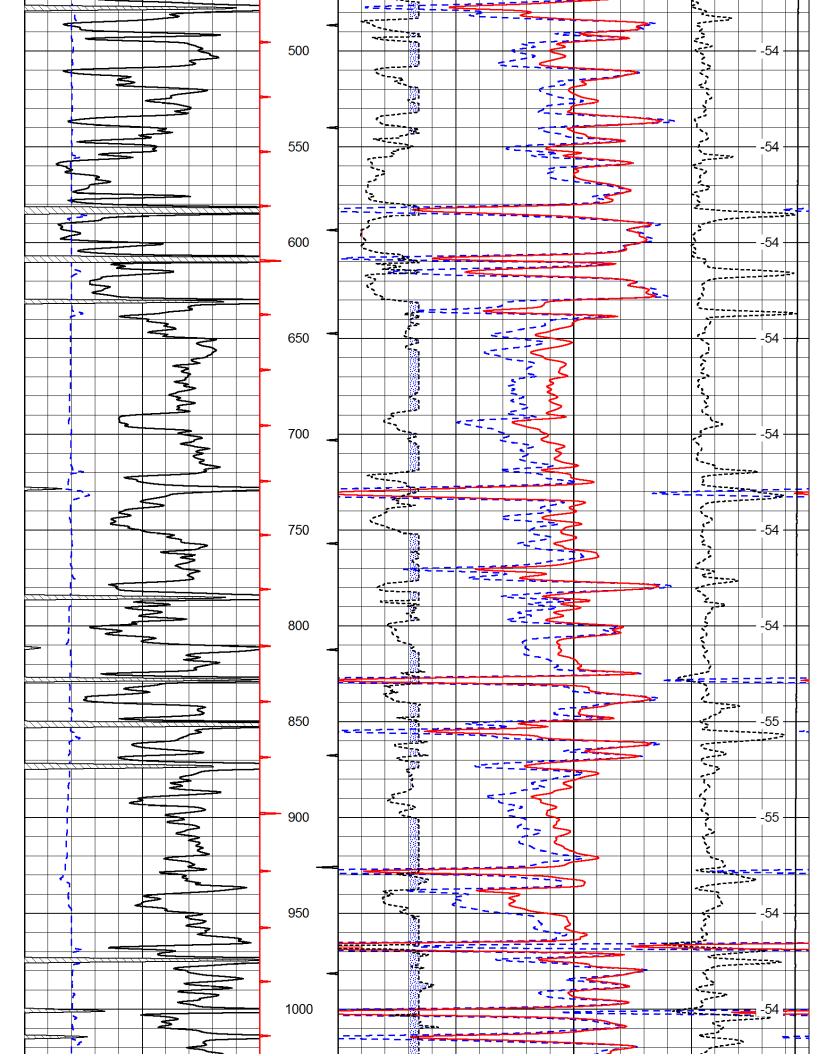

| Witnessed By  | Recorded By | Location |      | Max Rec. Temp. | Operating Rig Time | Rm @ BHT |        | Rmc @ Meas. | Rmf @ Meas. Temp | Rm @ Meas. Temp | Source of Sample | pH / Fluid Loss | Density / Viscosity | Salinity,ppm CL | Type Fluid in Hole | Bit Size | Casing Logger | Casing Driller | Top Log Interva | Bottom Logged Interval | Depth Logger | Depth Driller | Run Number | Date      | Drilling Measured FromGround Level | Permanent Datum<br>Log Measured Fro     |           | 15-103                               | -21,3            |          |     |               |                 | API NO.               |      | DIGITAL LOG    |        |                    |          |       |
|---------------|-------------|----------|------|----------------|--------------------|----------|--------|-------------|------------------|-----------------|------------------|-----------------|---------------------|-----------------|--------------------|----------|---------------|----------------|-----------------|------------------------|--------------|---------------|------------|-----------|------------------------------------|-----------------------------------------|-----------|--------------------------------------|------------------|----------|-----|---------------|-----------------|-----------------------|------|----------------|--------|--------------------|----------|-------|
|               |             |          | ıber | <u>,</u> т     | ime                |          | / Rmc  | Temp        | emp              | emp             | ole              |                 | sity                |                 | ole                |          |               |                | 2               | Interval               |              |               |            |           | ed FromGround I                    | am Ground Level                         | Sec: 27   | Location                             | County           | rield    |     | Well          |                 |                       |      |                |        |                    | OG-TECH  |       |
| David Griffin | , l l ong   | Hays     | 108  | 91             | 3 Hours            | N/A @ 91 | Charts |             | N/A @ N/A        | N/A @ N/A       | Flowline         | N/A N/A         | 9.1 44              | N/A             | Chemical           | 7.875    | <b>4</b>      | 8.625 @ 42     | 00              | 1464                   | 1465         | 1481          | One        | 5/23/2012 |                                    | 0                                       | Twp: 8S   | NW NE NE SE<br>2,430' FSL & 435' FEL | LeavenworthState |          |     | H. Heim No. 8 | Daysial Fellole | Davetar Detroleum Inc |      | (785) 625-3858 |        |                    | <b>)</b> |       |
|               |             |          |      |                |                    |          |        |             |                  |                 |                  |                 |                     |                 |                    |          |               |                |                 |                        |              |               |            |           | _                                  | Elevation 1002<br>Ft. Above Perm. Datum | Rge: 21E  | Ë                                    |                  | <u>v</u> | D   |               | un, mc.         |                       |      |                |        | Dual Induction Log |          |       |
|               |             |          |      |                |                    |          |        |             |                  |                 |                  |                 |                     |                 |                    |          |               |                |                 |                        |              |               |            |           | Ğ.L. 1002                          |                                         | Elevation |                                      | Kansas           |          |     |               |                 |                       |      |                |        | on Log             |          |       |
| All i         | nte         | erpr     | reta |                | is a               | are      |        |             |                  |                 |                  |                 |                     |                 |                    |          |               |                |                 |                        |              |               |            |           |                                    |                                         |           | ve cannot<br>e liable or             |                  |          |     |               |                 |                       |      |                |        |                    |          |       |
| in            | cur         | rec      | l or | sus            | staiı              | nec      | l by   | an          | yon              | ie re           | esu              | lting           | g fro               |                 |                    |          |               |                |                 |                        |              | litio         | ns         | set       | out i                              | in our                                  |           | gents or e<br>ent Price S            |                  |          | The | ese ir        | nter            | pret                  | tati | ions are       | e also | o sub              | oject t  | o our |
|               |             |          |      |                |                    |          |        |             |                  |                 |                  |                 |                     |                 |                    |          |               |                |                 |                        |              |               | <u>C</u>   | <u>om</u> | mer                                | <u>115</u>                              |           |                                      |                  |          |     |               |                 |                       |      |                |        |                    |          |       |
|               |             |          |      |                |                    |          |        |             |                  |                 |                  |                 |                     |                 |                    |          | Tŀ            | nar            | ٦k              | yo                     |              |               |            |           | -                                  | Log<br>385                              |           | ech, Inc                             |                  |          |     |               |                 |                       |      |                |        |                    |          |       |
| M             | CL          | .01      | uth  | ı, F           | ol                 | llo      | W      | Hi          | gh               | W               | ay               | 92              | 2 N                 | 101             | th                 | ar       | hd            | E              |                 |                        |              |               |            |           |                                    | , 2.∠<br>o Loo                          |           | orth, Ea                             | ist In           | to t     | Ö   | Far           | rm              | Ho                    | ou   | ise, (         | Con    | tinu               | ue,      | East  |
|               |             |          |      |                |                    |          |        |             |                  |                 |                  |                 |                     |                 |                    |          |               |                |                 |                        |              |               |            |           |                                    |                                         |           |                                      |                  |          |     |               |                 |                       |      |                |        |                    |          |       |

Database File:c:\warrior\data\daystar\_h. heim no. 8\daystar\_h\_heim\_8hd.dbDataset Pathname:dil/daystckPresentation Format:dil2inDataset Creation:Wed May 23 09:43:18 2012Charted by:Depth in Feet scaled 1:600