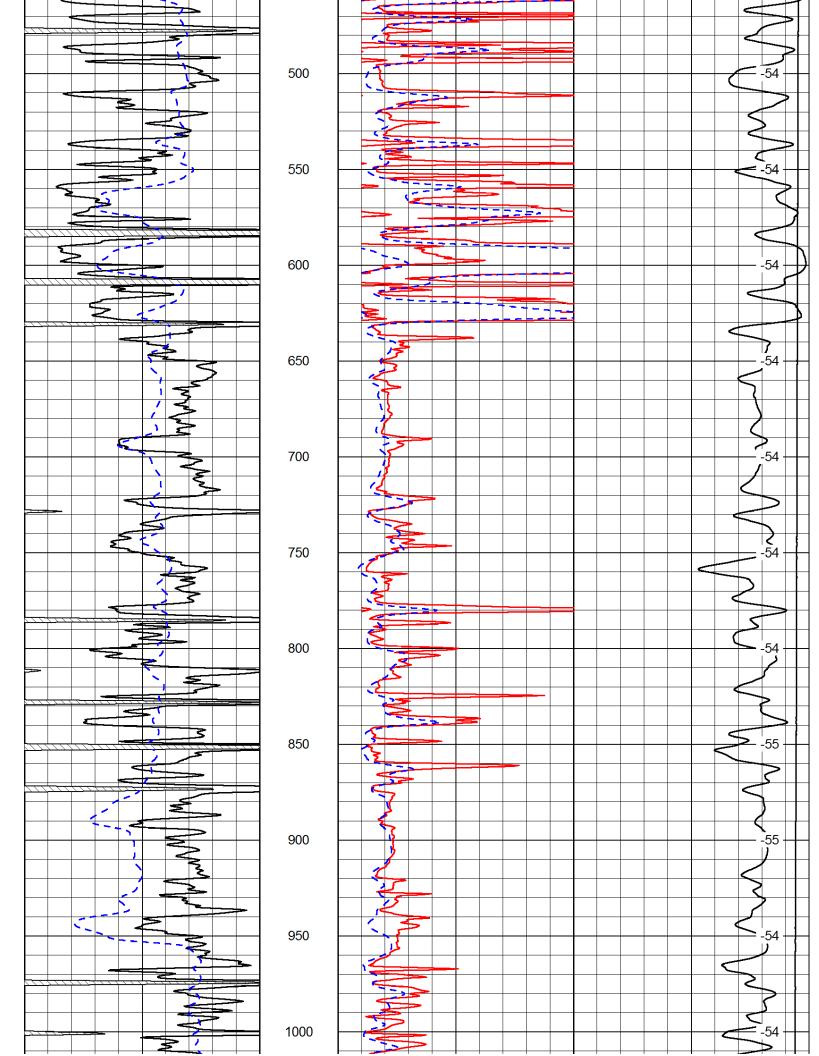

Database File:c:\warrior\data\daystar\_h. heim no. 8\daystar\_h\_heim\_8hd.dbDataset Pathname:dil/daystckPresentation Format:dil2inDataset Creation:Wed May 23 09:43:18 2012Charted by:Depth in Feet scaled 1:600