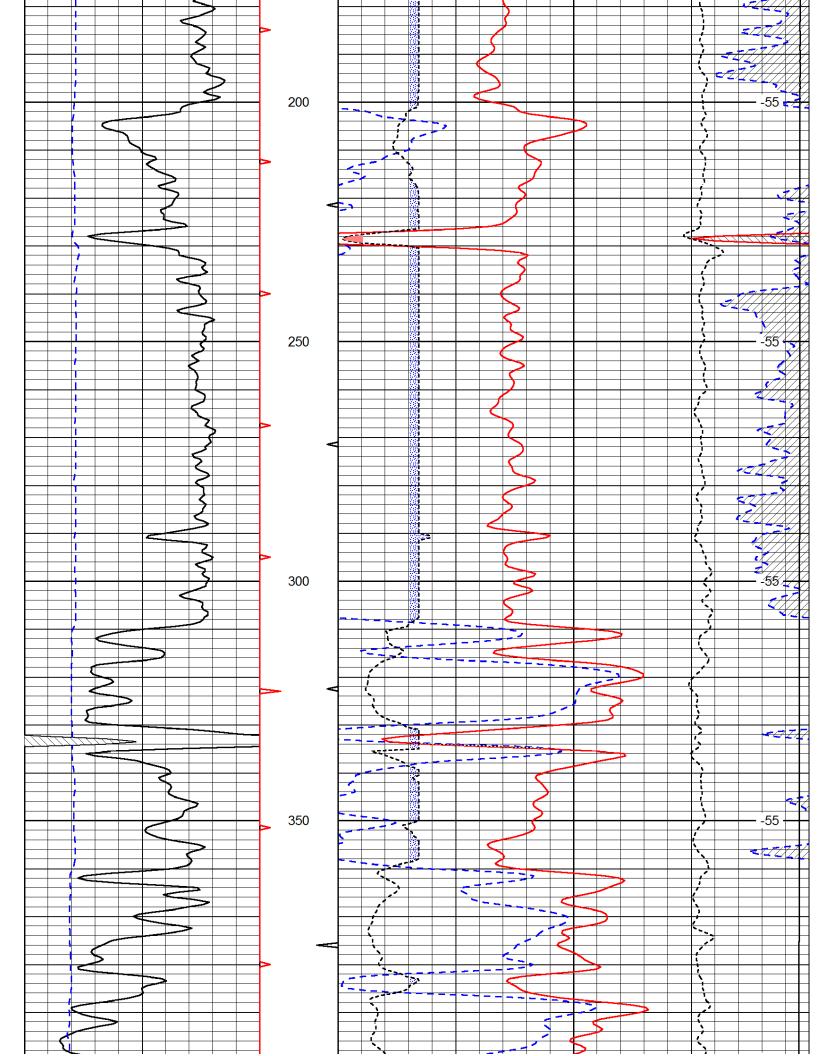

Database File:c:\warrior\data\daystar\_h. heim no. 8\daystar\_h\_heim\_8hd.dbDataset Pathname:dil/daystckPresentation Format:microDataset Creation:Wed May 23 09:43:18 2012Charted by:Depth in Feet scaled 1:240