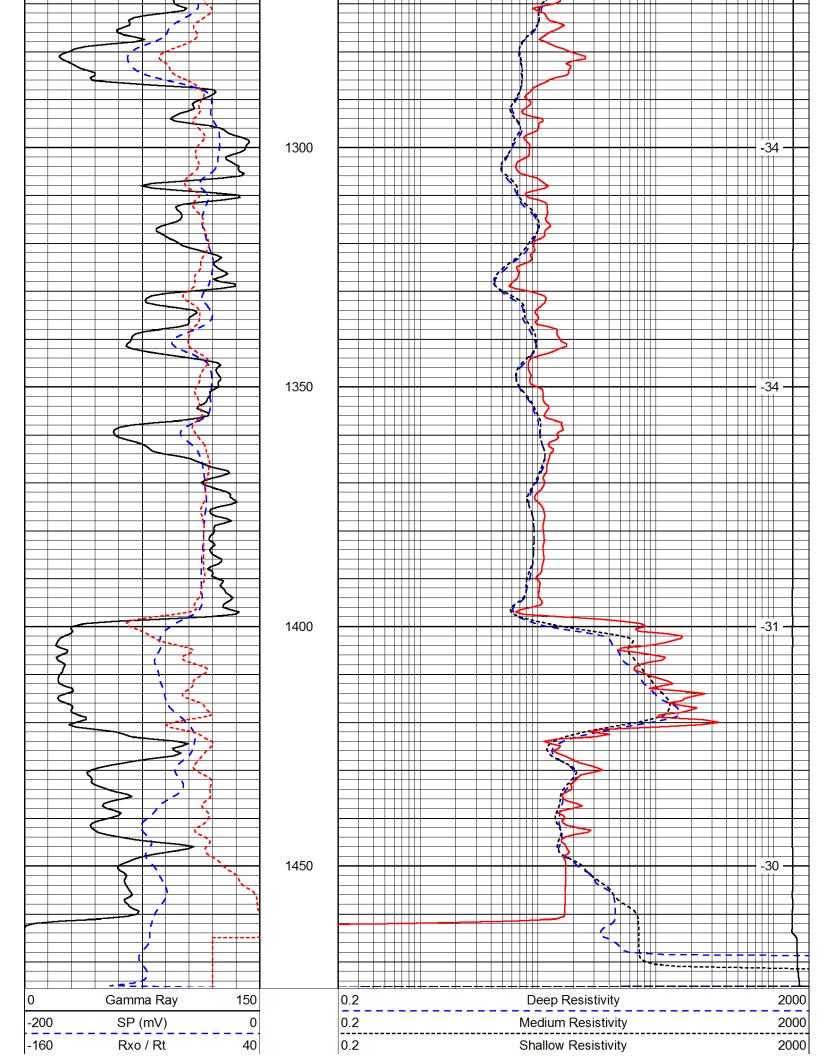

Mail to: KCC - Conservation Division, 130 S. Market - Room 2078, Wichita, Kansas 67202

| Analysis By    | Witnessed By  | Recorded By | Payflag                 | DGA                    | SPC                       | DCAL    | BVWSXO                            | BVW               | PHIE                                        | VCL            | SXO                                  | SW               |                   | Depth Logger | Date Recorded | Permanent Datum Ground Leve<br>Log Measured From Ground Leve<br>Drilling Measured FromGround Leve |           |                                      | 21,355-00                             |         | API No.                 | DIGITAL LOG    | LOG-1                                   |
|----------------|---------------|-------------|-------------------------|------------------------|---------------------------|---------|-----------------------------------|-------------------|---------------------------------------------|----------------|--------------------------------------|------------------|-------------------|--------------|---------------|---------------------------------------------------------------------------------------------------|-----------|--------------------------------------|---------------------------------------|---------|-------------------------|----------------|-----------------------------------------|
| Da             | Da            | J. I        | If                      | Ap                     | SE                        | Ca      | Bu                                | Bu                | De                                          | Vo             | Wa                                   | Wa               |                   | 1465         | 5/2           | im Gro<br>rom Gro<br>d FromGro                                                                    | Sec: 27   | Location                             | Field<br>County                       | Well    | Company                 | Ğ              | TECH                                    |
| Dale Legleiter | David Griffin | J. Long     | If: PHIE> 2 %, VCL< 4   | Apparent Grain Density | SP Corrected For Baseline | Caliper | Bulk Volume Water In Flushed Zone | Bulk Volume Water | Density - Neutron Crossplot Shale Corrected | Volume Of Clay | Water Saturation In The Flushed Zone | Water Saturation |                   | .65          | 5/23/2012     | Ground Level 0<br>Ground Level 0                                                                  | 7 Twp: 8S | NW NE NE SE<br>2,430' FSL & 435' FEL | Lake Stellamaris<br>Leavenworth State |         |                         | (785) 625-3858 | Ĥ                                       |
|                |               |             | 40 %, SPC> -10 , SW< 50 |                        |                           |         | 1 Zone                            |                   | hale Corrected                              |                | ed Zone                              |                  | Curve Definitions |              |               | Elevation 1002<br>Ft. Above Perm. Datum                                                           | Rge: 21E  | E SE<br>435' FEL                     |                                       | 00      | Davstar Petroleum, Inc. |                | Computer Processed<br>Interpretation    |
|                |               |             | 50 % & DCAL< 11         |                        |                           |         |                                   |                   |                                             |                |                                      |                  |                   |              |               | G.L. 1002                                                                                         | Elevation | Other Services<br>DIL/CNL/CDL<br>MEL | Kansas                                |         |                         |                | rocessed<br>tation                      |
| All i          |               | etatio      | ns are                  |                        |                           |         |                                   |                   |                                             |                |                                      |                  |                   |              |               |                                                                                                   |           |                                      |                                       |         |                         |                | icy or correctness of                   |
|                |               |             |                         |                        |                           |         | any                               | one r             | esult                                       | ing fr         | om a                                 | ny ir            | nterpr            | etatic       | n m           | ade by any                                                                                        | of o      | ur officers,                         |                                       | nployee |                         |                | sts, damages, or<br>pretations are also |
|                |               |             |                         |                        |                           |         |                                   |                   |                                             |                | bor                                  |                  | (0).1             |              |               | nents                                                                                             | То        | ah Ina                               |                                       |         |                         |                |                                         |
|                |               |             |                         |                        |                           |         |                                   |                   |                                             | I              | nar                                  | -                |                   |              |               | chinc.c                                                                                           |           | ch, Inc.                             |                                       |         |                         |                |                                         |
| McL            | _outi         | h, F        | ollov                   | wН                     | igh                       | way     | / 92                              | 2 No              | orth                                        | an             | d E                                  |                  |                   |              |               | e to Lo                                                                                           |           |                                      | st Into to                            | o Farr  | n Ho                    | ouse,          | Continue, Eas                           |
|                |               |             |                         |                        |                           |         |                                   |                   |                                             |                |                                      |                  |                   |              |               |                                                                                                   |           |                                      |                                       |         |                         |                |                                         |

| 1450 | )   |      |           |     |    | RW=.2   |   |     | E E    |    |   |      |   |
|------|-----|------|-----------|-----|----|---------|---|-----|--------|----|---|------|---|
| DGA  |     | 0    | Gamma Ray | 150 | 1  | SW      | 0 | 0.3 | PHIE   | 0  |   | VCL  | 1 |
| 2.6  | 3.1 | 6    | DCAL      | 16  | 30 | PAYFLAG | 0 | 0.3 | BVW    | 0  | 1 | PHIE | 0 |
|      |     | -150 | SPC (mV)  | 0   | 1  | SXO     | 0 | 0   | PERM   | 30 |   |      |   |
|      |     |      |           |     | I  |         |   | 0.3 | BVWSXO | 0  |   |      |   |
|      |     |      |           |     |    |         |   |     |        |    |   |      |   |