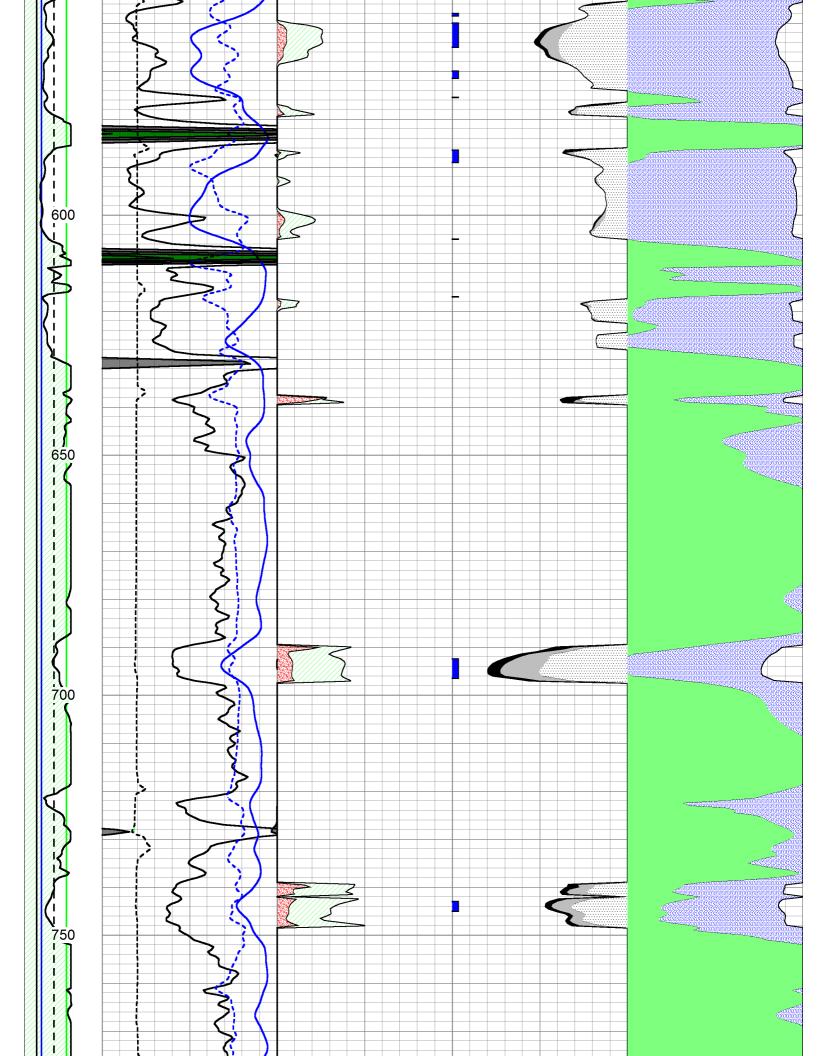

Mail to: KCC - Conservation Division, 130 S. Market - Room 2078, Wichita, Kansas 67202

| Analysis By    | Witnessed By  | Recorded By | Payflag                 | DGA                    | SPC                       | DCAL    | BVWSXO                            | BVW               | PHIE                                        | VCL            | SXO                                  | SW               |                   | Depth Logger | Date Recorded | Permanent Datum Ground Leve<br>Log Measured From Ground Leve<br>Drilling Measured FromGround Leve |           |                                      | 21,355-00                             |         | API No.                 | DIGITAL LOG    | LOG-1                                   |
|----------------|---------------|-------------|-------------------------|------------------------|---------------------------|---------|-----------------------------------|-------------------|---------------------------------------------|----------------|--------------------------------------|------------------|-------------------|--------------|---------------|---------------------------------------------------------------------------------------------------|-----------|--------------------------------------|---------------------------------------|---------|-------------------------|----------------|-----------------------------------------|
| Da             | Da            | J. I        | If                      | Ap                     | SE                        | Ca      | Bu                                | Bu                | De                                          | Vo             | Wa                                   | Wa               |                   | 1465         | 5/2           | im Gro<br>rom Gro<br>d FromGro                                                                    | Sec: 27   | Location                             | Field<br>County                       | Well    | Company                 | Ğ              | TECH                                    |
| Dale Legleiter | David Griffin | J. Long     | If: PHIE> 2 %, VCL< 4   | Apparent Grain Density | SP Corrected For Baseline | Caliper | Bulk Volume Water In Flushed Zone | Bulk Volume Water | Density - Neutron Crossplot Shale Corrected | Volume Of Clay | Water Saturation In The Flushed Zone | Water Saturation |                   | .65          | 5/23/2012     | Ground Level 0<br>Ground Level 0                                                                  | 7 Twp: 8S | NW NE NE SE<br>2,430' FSL & 435' FEL | Lake Stellamaris<br>Leavenworth State |         |                         | (785) 625-3858 | Ĥ                                       |
|                |               |             | 40 %, SPC> -10 , SW< 50 |                        |                           |         | 1 Zone                            |                   | hale Corrected                              |                | ed Zone                              |                  | Curve Definitions |              |               | Elevation 1002<br>Ft. Above Perm. Datum                                                           | Rge: 21E  | E SE<br>435' FEL                     |                                       | 00      | Davstar Petroleum, Inc. |                | Computer Processed<br>Interpretation    |
|                |               |             | 50 % & DCAL< 11         |                        |                           |         |                                   |                   |                                             |                |                                      |                  |                   |              |               | G.L. 1002                                                                                         | Elevation | Other Services<br>DIL/CNL/CDL<br>MEL | Kansas                                |         |                         |                | rocessed<br>tation                      |
| All i          |               | etatio      | ns are                  |                        |                           |         |                                   |                   |                                             |                |                                      |                  |                   |              |               |                                                                                                   |           |                                      |                                       |         |                         |                | icy or correctness of                   |
|                |               |             |                         |                        |                           |         | any                               | one r             | esult                                       | ing fr         | om a                                 | ny ir            | nterpr            | etatic       | n m           | ade by any                                                                                        | of o      | ur officers,                         |                                       | nployee |                         |                | sts, damages, or<br>pretations are also |
|                |               |             |                         |                        |                           |         |                                   |                   |                                             |                | bor                                  |                  | (0).1             |              |               | nents                                                                                             | То        | ah Ina                               |                                       |         |                         |                |                                         |
|                |               |             |                         |                        |                           |         |                                   |                   |                                             | I              | nar                                  | -                |                   |              |               | chinc.c                                                                                           |           | ch, Inc.                             |                                       |         |                         |                |                                         |
| McL            | _outi         | h, F        | ollov                   | wН                     | igh                       | way     | / 92                              | 2 No              | orth                                        | an             | d E                                  |                  |                   |              |               | e to Lo                                                                                           |           |                                      | st Into to                            | o Farr  | n Ho                    | ouse,          | Continue, Eas                           |
|                |               |             |                         |                        |                           |         |                                   |                   |                                             |                |                                      |                  |                   |              |               |                                                                                                   |           |                                      |                                       |         |                         |                |                                         |

| 1450 | )   |      |           |     |    | RW=.2   |   |     | E E    |    |   |      |   |
|------|-----|------|-----------|-----|----|---------|---|-----|--------|----|---|------|---|
| DGA  |     | 0    | Gamma Ray | 150 | 1  | SW      | 0 | 0.3 | PHIE   | 0  |   | VCL  | 1 |
| 2.6  | 3.1 | 6    | DCAL      | 16  | 30 | PAYFLAG | 0 | 0.3 | BVW    | 0  | 1 | PHIE | 0 |
|      |     | -150 | SPC (mV)  | 0   | 1  | SXO     | 0 | 0   | PERM   | 30 |   |      |   |
|      |     |      |           |     | I  |         |   | 0.3 | BVWSXO | 0  |   |      |   |
|      |     |      |           |     |    |         |   |     |        |    |   |      |   |