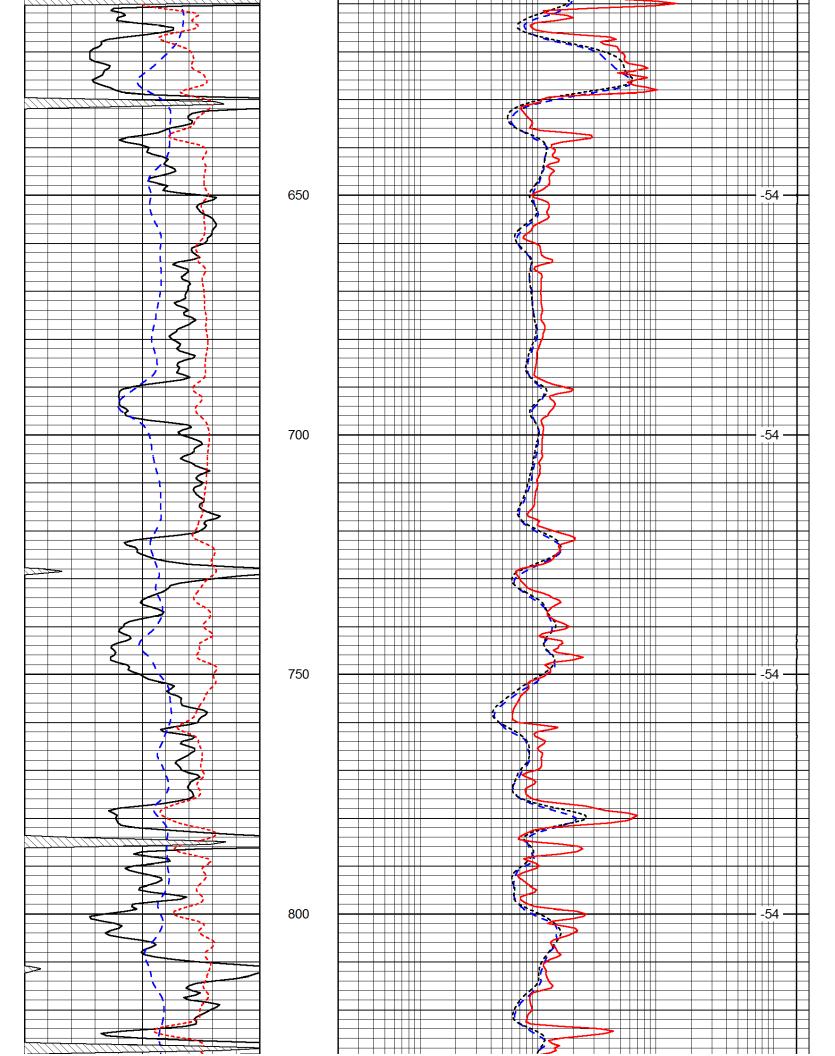

| Witnessed By  | Recorded By | Location |      | Max Rec. Temp. | Operating Rig Time | Rm @ BHT |        | Rmc @ Meas. | Rmf @ Meas. Temp | Rm @ Meas. Temp | Source of Sample | pH / Fluid Loss | Density / Viscosity | Salinity,ppm CL | Type Fluid in Hole | Bit Size | Casing Logger | Casing Driller | Top Log Interva | Bottom Logged Interval | Depth Logger | Depth Driller | Run Number | Date      | Drilling Measured FromGround Level | Permanent Datum<br>Log Measured Fro     |           | 15-103                               | -21,3            |          |     |               |                 | API NO.               |      | DIGITAL LOG    |        |                    |          |       |
|---------------|-------------|----------|------|----------------|--------------------|----------|--------|-------------|------------------|-----------------|------------------|-----------------|---------------------|-----------------|--------------------|----------|---------------|----------------|-----------------|------------------------|--------------|---------------|------------|-----------|------------------------------------|-----------------------------------------|-----------|--------------------------------------|------------------|----------|-----|---------------|-----------------|-----------------------|------|----------------|--------|--------------------|----------|-------|
|               |             |          | ıber | <u>,</u> т     | ime                |          | / Rmc  | Temp        | emp              | emp             | ole              |                 | sity                |                 | ole                |          |               |                | 2               | Interval               |              |               |            |           | ed FromGround I                    | am Ground Level                         | Sec: 27   | Location                             | County           | rield    |     | Well          |                 |                       |      |                |        |                    | OG-TECH  |       |
| David Griffin | , l l ong   | Hays     | 108  | 91             | 3 Hours            | N/A @ 91 | Charts |             | N/A @ N/A        | N/A @ N/A       | Flowline         | N/A N/A         | 9.1 44              | N/A             | Chemical           | 7.875    | <b>4</b>      | 8.625 @ 42     | 00              | 1464                   | 1465         | 1481          | One        | 5/23/2012 |                                    | 0                                       | Twp: 8S   | NW NE NE SE<br>2,430' FSL & 435' FEL | LeavenworthState |          |     | H. Heim No. 8 | Daysial Fellole | Davetar Detroleum Inc |      | (785) 625-3858 |        |                    | <b>)</b> |       |
|               |             |          |      |                |                    |          |        |             |                  |                 |                  |                 |                     |                 |                    |          |               |                |                 |                        |              |               |            |           | _                                  | Elevation 1002<br>Ft. Above Perm. Datum | Rge: 21E  | Ë                                    |                  | <u>v</u> | D   |               | un, mc.         |                       |      |                |        | Dual Induction Log |          |       |
|               |             |          |      |                |                    |          |        |             |                  |                 |                  |                 |                     |                 |                    |          |               |                |                 |                        |              |               |            |           | Ğ.L. 1002                          |                                         | Elevation |                                      | Kansas           |          |     |               |                 |                       |      |                |        | on Log             |          |       |
| All i         | nte         | erpr     | reta |                | is a               | are      |        |             |                  |                 |                  |                 |                     |                 |                    |          |               |                |                 |                        |              |               |            |           |                                    |                                         |           | ve cannot<br>e liable or             |                  |          |     |               |                 |                       |      |                |        |                    |          |       |
| in            | cur         | rec      | l or | sus            | staiı              | nec      | l by   | an          | yon              | ie re           | esu              | lting           | g fro               |                 |                    |          |               |                |                 |                        |              | litio         | ns         | set       | out i                              | in our                                  |           | gents or e<br>ent Price S            |                  |          | The | ese ir        | nter            | pret                  | tati | ions are       | e also | o sub              | oject t  | o our |
|               |             |          |      |                |                    |          |        |             |                  |                 |                  |                 |                     |                 |                    |          |               |                |                 |                        |              |               | <u>C</u>   | <u>om</u> | mer                                | <u>115</u>                              |           |                                      |                  |          |     |               |                 |                       |      |                |        |                    |          |       |
|               |             |          |      |                |                    |          |        |             |                  |                 |                  |                 |                     |                 |                    |          | Tŀ            | nar            | ٦k              | yo                     |              |               |            |           | -                                  | Log<br>385                              |           | ech, Inc                             |                  |          |     |               |                 |                       |      |                |        |                    |          |       |
| M             | CL          | .01      | uth  | ı, F           | ol                 | llo      | W      | Hi          | gh               | W               | ay               | 92              | 2 N                 | 101             | th                 | ar       | hd            | E              |                 |                        |              |               |            |           |                                    | , 2.∠<br>o Loo                          |           | orth, Ea                             | ist In           | to t     | Ö   | Far           | rm              | Ho                    | ou   | ise, (         | Con    | tinu               | ue,      | East  |
|               |             |          |      |                |                    |          |        |             |                  |                 |                  |                 |                     |                 |                    |          |               |                |                 |                        |              |               |            |           |                                    |                                         |           |                                      |                  |          |     |               |                 |                       |      |                |        |                    |          |       |

Database File:c:\warrior\data\daystar\_h. heim no. 8\daystar\_h\_heim\_8hd.dbDataset Pathname:dil/daystckPresentation Format:dil2inDataset Creation:Wed May 23 09:43:18 2012Charted by:Depth in Feet scaled 1:600