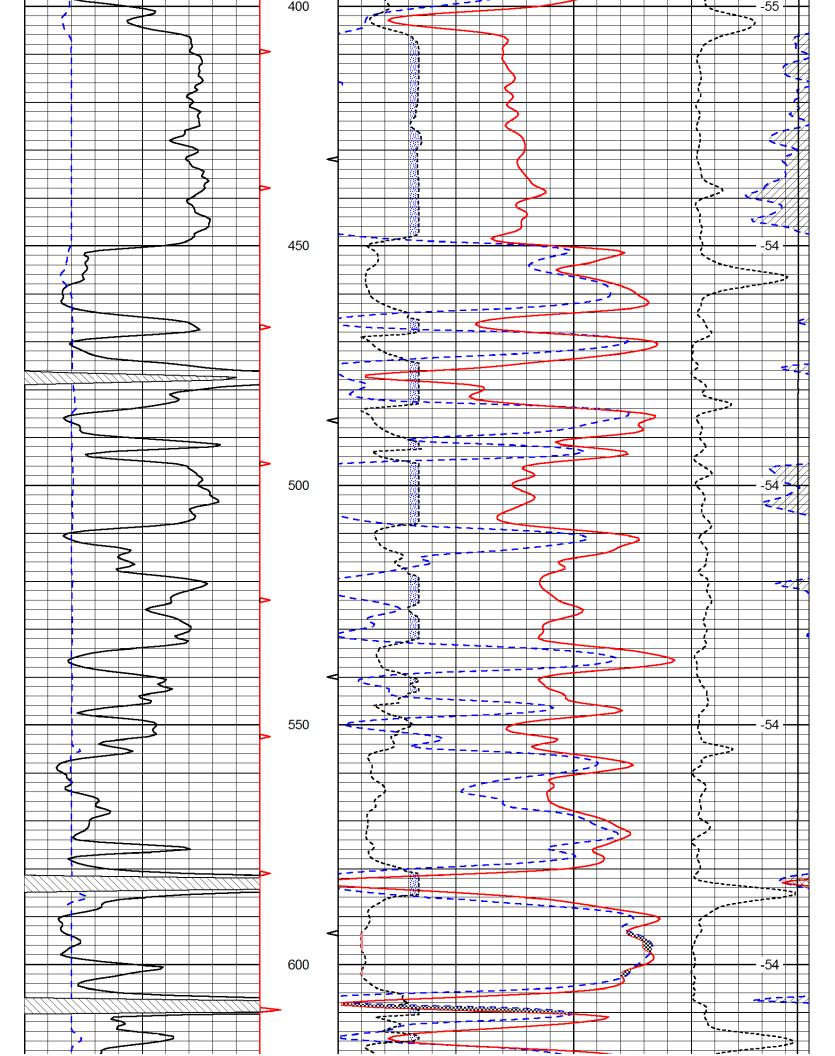

Database File:c:\warrior\data\daystar\_h. heim no. 8\daystar\_h\_heim\_8hd.dbDataset Pathname:dil/daystckPresentation Format:microDataset Creation:Wed May 23 09:43:18 2012Charted by:Depth in Feet scaled 1:240