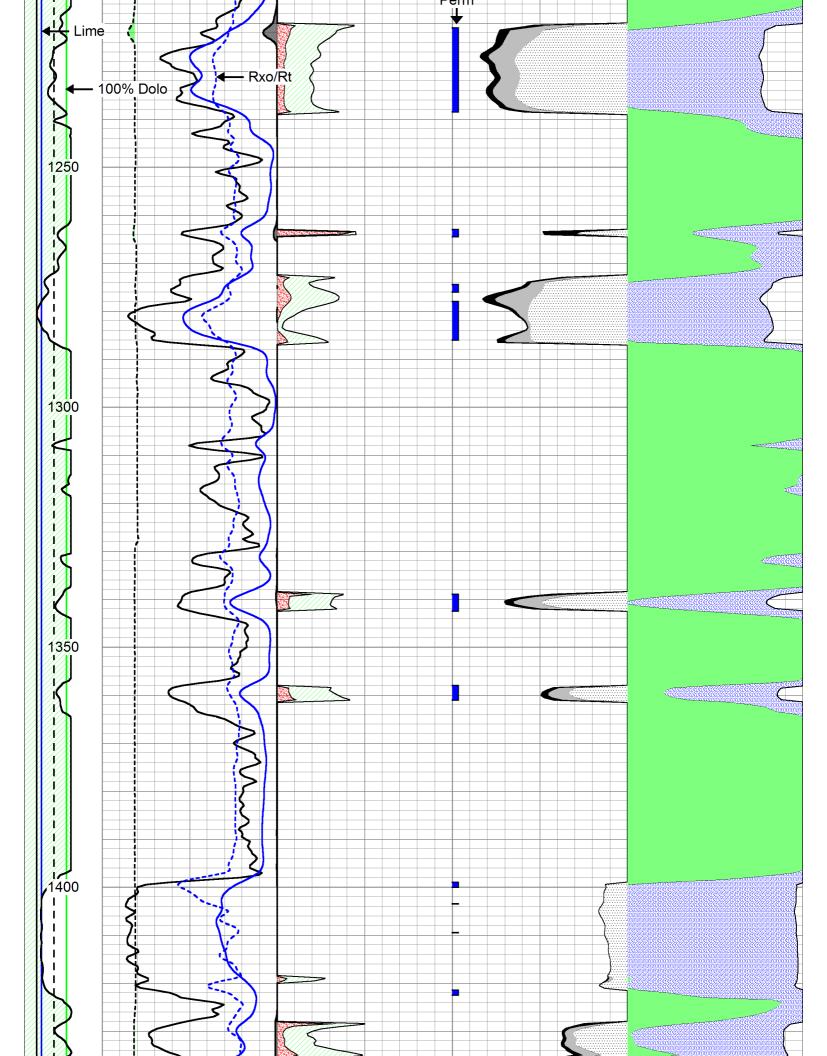

Mail to: KCC - Conservation Division, 130 S. Market - Room 2078, Wichita, Kansas 67202

| Analysis By    | Witnessed By  | Recorded By | Payflag                 | DGA                    | SPC                       | DCAL    | BVWSXO                            | BVW               | PHIE                                        | VCL            | SXO                                  | SW               |                   | Depth Logger | Date Recorded | Permanent Datum Ground Leve<br>Log Measured From Ground Leve<br>Drilling Measured FromGround Leve |           |                                      | 21,355-00                             |         | API No.                 | DIGITAL LOG    | LOG-1                                   |
|----------------|---------------|-------------|-------------------------|------------------------|---------------------------|---------|-----------------------------------|-------------------|---------------------------------------------|----------------|--------------------------------------|------------------|-------------------|--------------|---------------|---------------------------------------------------------------------------------------------------|-----------|--------------------------------------|---------------------------------------|---------|-------------------------|----------------|-----------------------------------------|
| Da             | Da            | J. I        | If                      | Ap                     | SE                        | Ca      | Bu                                | Bu                | De                                          | Vo             | Wa                                   | Wa               |                   | 1465         | 5/2           | im Gro<br>rom Gro<br>d FromGro                                                                    | Sec: 27   | Location                             | Field<br>County                       | Well    | Company                 | Ğ              | TECH                                    |
| Dale Legleiter | David Griffin | J. Long     | If: PHIE> 2 %, VCL< 4   | Apparent Grain Density | SP Corrected For Baseline | Caliper | Bulk Volume Water In Flushed Zone | Bulk Volume Water | Density - Neutron Crossplot Shale Corrected | Volume Of Clay | Water Saturation In The Flushed Zone | Water Saturation |                   | .65          | 5/23/2012     | Ground Level 0<br>Ground Level 0                                                                  | 7 Twp: 8S | NW NE NE SE<br>2,430' FSL & 435' FEL | Lake Stellamaris<br>Leavenworth State |         |                         | (785) 625-3858 | Ĥ                                       |
|                |               |             | 40 %, SPC> -10 , SW< 50 |                        |                           |         | 1 Zone                            |                   | hale Corrected                              |                | ed Zone                              |                  | Curve Definitions |              |               | Elevation 1002<br>Ft. Above Perm. Datum                                                           | Rge: 21E  | E SE<br>435' FEL                     |                                       | 00      | Davstar Petroleum, Inc. |                | Computer Processed<br>Interpretation    |
|                |               |             | 50 % & DCAL< 11         |                        |                           |         |                                   |                   |                                             |                |                                      |                  |                   |              |               | G.L. 1002                                                                                         | Elevation | Other Services<br>DIL/CNL/CDL<br>MEL | Kansas                                |         |                         |                | rocessed<br>tation                      |
| All i          |               | etatio      | ns are                  |                        |                           |         |                                   |                   |                                             |                |                                      |                  |                   |              |               |                                                                                                   |           |                                      |                                       |         |                         |                | icy or correctness of                   |
|                |               |             |                         |                        |                           |         | any                               | one r             | esult                                       | ing fr         | om a                                 | ny ir            | nterpr            | etatic       | n m           | ade by any                                                                                        | of o      | ur officers,                         |                                       | nployee |                         |                | sts, damages, or<br>pretations are also |
|                |               |             |                         |                        |                           |         |                                   |                   |                                             |                | bor                                  |                  | (0).1             |              |               | nents                                                                                             | То        | ah Ina                               |                                       |         |                         |                |                                         |
|                |               |             |                         |                        |                           |         |                                   |                   |                                             | I              | nar                                  | -                |                   |              |               | chinc.c                                                                                           |           | ch, Inc.                             |                                       |         |                         |                |                                         |
| McL            | _outi         | h, F        | ollov                   | wН                     | igh                       | way     | / 92                              | 2 No              | orth                                        | an             | d E                                  |                  |                   |              |               | e to Lo                                                                                           |           |                                      | st Into to                            | o Farr  | n Ho                    | ouse,          | Continue, Eas                           |
|                |               |             |                         |                        |                           |         |                                   |                   |                                             |                |                                      |                  |                   |              |               |                                                                                                   |           |                                      |                                       |         |                         |                |                                         |

| Sxo                                        |                       | VCL                |
|--------------------------------------------|-----------------------|--------------------|
| Water Saturation<br>In the<br>Flushed Zone | Residual HC           | Shale/Clay         |
| Sw                                         |                       |                    |
| Water Saturation                           | Moveable HC           | Rock Matrix        |
| Sw Sw                                      | BVW                   | PHIE               |
| Sw < 50%                                   | Bulk Volume<br>vvater | Effective Porosity |
|                                            |                       |                    |

| 1450 | )   |      |           |     |    | RW=.2   |   |     | E E    |    |   |      |   |
|------|-----|------|-----------|-----|----|---------|---|-----|--------|----|---|------|---|
| DGA  |     | 0    | Gamma Ray | 150 | 1  | SW      | 0 | 0.3 | PHIE   | 0  |   | VCL  | 1 |
| 2.6  | 3.1 | 6    | DCAL      | 16  | 30 | PAYFLAG | 0 | 0.3 | BVW    | 0  | 1 | PHIE | 0 |
|      |     | -150 | SPC (mV)  | 0   | 1  | SXO     | 0 | 0   | PERM   | 30 |   |      |   |
|      |     |      |           |     | I  |         |   | 0.3 | BVWSXO | 0  |   |      |   |
|      |     |      |           |     |    |         |   |     |        |    |   |      |   |