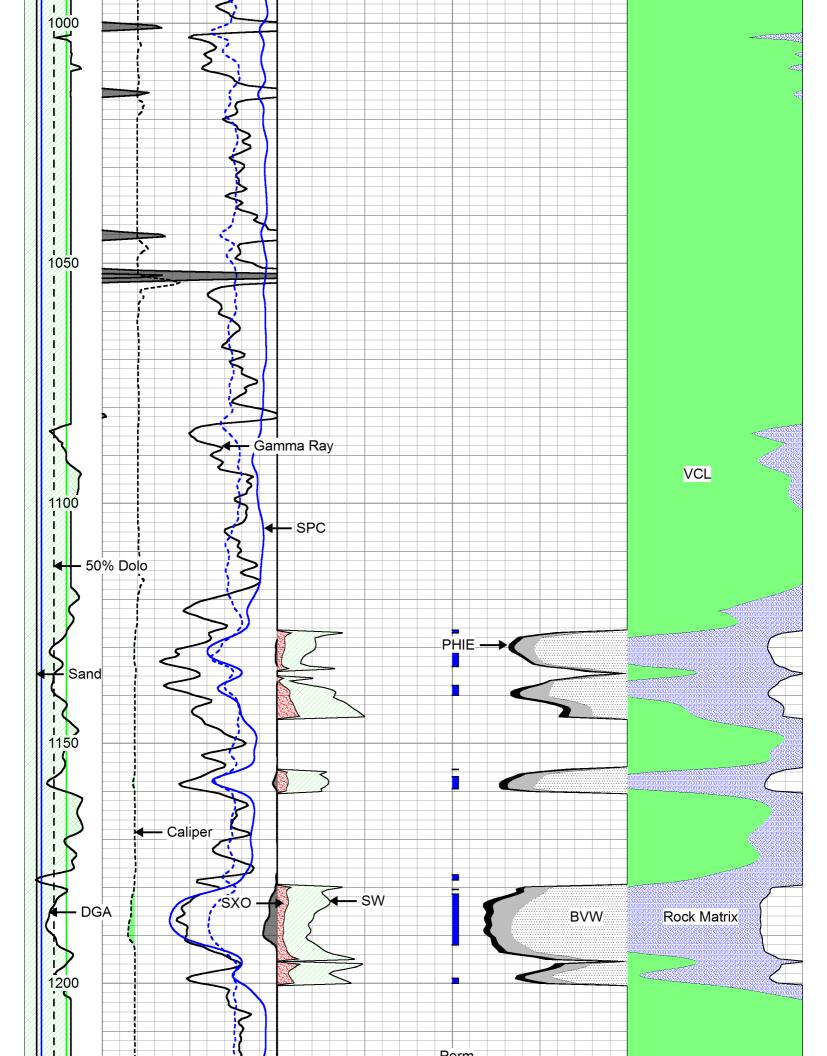

Mail to: KCC - Conservation Division, 130 S. Market - Room 2078, Wichita, Kansas 67202

| Analysis By    | Witnessed By  | Recorded By | Payflag                 | DGA                    | SPC                       | DCAL    | BVWSXO                            | BVW               | PHIE                                        | VCL            | SXO                                  | SW               |                   | Depth Logger | Date Recorded | Permanent Datum Ground Leve<br>Log Measured From Ground Leve<br>Drilling Measured FromGround Leve |           |                                      | 21,355-00                             |         | API No.                 | DIGITAL LOG    | LOG-1                                   |
|----------------|---------------|-------------|-------------------------|------------------------|---------------------------|---------|-----------------------------------|-------------------|---------------------------------------------|----------------|--------------------------------------|------------------|-------------------|--------------|---------------|---------------------------------------------------------------------------------------------------|-----------|--------------------------------------|---------------------------------------|---------|-------------------------|----------------|-----------------------------------------|
| Da             | Da            | J. I        | If                      | Ap                     | SE                        | Ca      | Bu                                | Bu                | De                                          | Vo             | Wa                                   | Wa               |                   | 1465         | 5/2           | im Gro<br>rom Gro<br>d FromGro                                                                    | Sec: 27   | Location                             | Field<br>County                       | Well    | Company                 | Ğ              | TECH                                    |
| Dale Legleiter | David Griffin | J. Long     | If: PHIE> 2 %, VCL< 4   | Apparent Grain Density | SP Corrected For Baseline | Caliper | Bulk Volume Water In Flushed Zone | Bulk Volume Water | Density - Neutron Crossplot Shale Corrected | Volume Of Clay | Water Saturation In The Flushed Zone | Water Saturation |                   | .65          | 5/23/2012     | Ground Level 0<br>Ground Level 0                                                                  | 7 Twp: 8S | NW NE NE SE<br>2,430' FSL & 435' FEL | Lake Stellamaris<br>Leavenworth State |         |                         | (785) 625-3858 | Ĥ                                       |
|                |               |             | 40 %, SPC> -10 , SW< 50 |                        |                           |         | 1 Zone                            |                   | hale Corrected                              |                | ed Zone                              |                  | Curve Definitions |              |               | Elevation 1002<br>Ft. Above Perm. Datum                                                           | Rge: 21E  | E SE<br>435' FEL                     |                                       | 00      | Davstar Petroleum, Inc. |                | Computer Processed<br>Interpretation    |
|                |               |             | 50 % & DCAL< 11         |                        |                           |         |                                   |                   |                                             |                |                                      |                  |                   |              |               | G.L. 1002                                                                                         | Elevation | Other Services<br>DIL/CNL/CDL<br>MEL | Kansas                                |         |                         |                | rocessed<br>tation                      |
| All i          |               | etatio      | ns are                  |                        |                           |         |                                   |                   |                                             |                |                                      |                  |                   |              |               |                                                                                                   |           |                                      |                                       |         |                         |                | icy or correctness of                   |
|                |               |             |                         |                        |                           |         | any                               | one r             | esult                                       | ing fr         | om a                                 | ny ir            | nterpr            | etatic       | n m           | ade by any                                                                                        | of o      | ur officers,                         |                                       | nployee |                         |                | sts, damages, or<br>pretations are also |
|                |               |             |                         |                        |                           |         |                                   |                   |                                             |                | bor                                  |                  | (0).1             |              |               | nents                                                                                             | То        | ah Ina                               |                                       |         |                         |                |                                         |
|                |               |             |                         |                        |                           |         |                                   |                   |                                             | I              | nar                                  | -                |                   |              |               | chinc.c                                                                                           |           | ch, Inc.                             |                                       |         |                         |                |                                         |
| McL            | _outi         | h, F        | ollov                   | wН                     | igh                       | way     | / 92                              | 2 No              | orth                                        | an             | d E                                  |                  |                   |              |               | e to Lo                                                                                           |           |                                      | st Into to                            | o Farr  | n Ho                    | ouse,          | Continue, Eas                           |
|                |               |             |                         |                        |                           |         |                                   |                   |                                             |                |                                      |                  |                   |              |               |                                                                                                   |           |                                      |                                       |         |                         |                |                                         |

| Sxo                                        |                       | VCL                |
|--------------------------------------------|-----------------------|--------------------|
| Water Saturation<br>In the<br>Flushed Zone | Residual HC           | Shale/Clay         |
| Sw                                         |                       |                    |
| Water Saturation                           | Moveable HC           | Rock Matrix        |
| Sw Sw                                      | BVW                   | PHIE               |
| Sw < 50%                                   | Bulk Volume<br>vvater | Effective Porosity |
|                                            |                       |                    |

| 1450 | )   |      |           |     |    | RW=.2   |   |     | E E    |    |   |      |   |
|------|-----|------|-----------|-----|----|---------|---|-----|--------|----|---|------|---|
| DGA  |     | 0    | Gamma Ray | 150 | 1  | SW      | 0 | 0.3 | PHIE   | 0  |   | VCL  | 1 |
| 2.6  | 3.1 | 6    | DCAL      | 16  | 30 | PAYFLAG | 0 | 0.3 | BVW    | 0  | 1 | PHIE | 0 |
|      |     | -150 | SPC (mV)  | 0   | 1  | SXO     | 0 | 0   | PERM   | 30 |   |      |   |
|      |     |      |           |     | I  |         |   | 0.3 | BVWSXO | 0  |   |      |   |
|      |     |      |           |     |    |         |   |     |        |    |   |      |   |