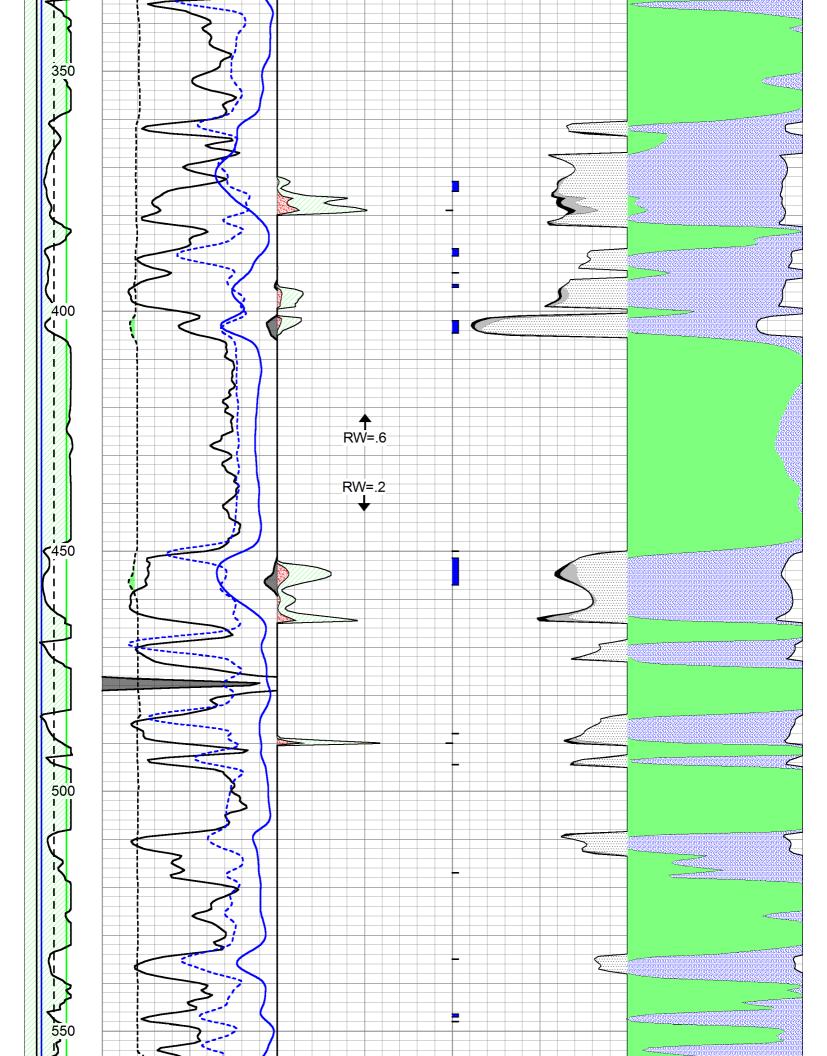

Mail to: KCC - Conservation Division, 130 S. Market - Room 2078, Wichita, Kansas 67202

| Analysis By    | Witnessed By  | Recorded By | Payflag                 | DGA                    | SPC                       | DCAL    | BVWSXO                            | BVW               | PHIE                                        | VCL            | SXO                                  | SW               |                   | Depth Logger | Date Recorded | Permanent Datum Ground Leve<br>Log Measured From Ground Leve<br>Drilling Measured FromGround Leve |           |                                      | 21,355-00                             |         | API No.                 | DIGITAL LOG    | LOG-1                                   |
|----------------|---------------|-------------|-------------------------|------------------------|---------------------------|---------|-----------------------------------|-------------------|---------------------------------------------|----------------|--------------------------------------|------------------|-------------------|--------------|---------------|---------------------------------------------------------------------------------------------------|-----------|--------------------------------------|---------------------------------------|---------|-------------------------|----------------|-----------------------------------------|
| Da             | Da            | J. I        | If                      | Ap                     | SE                        | Ca      | Bu                                | Bu                | De                                          | Vo             | Wa                                   | Wa               |                   | 1465         | 5/2           | im Gro<br>rom Gro<br>d FromGro                                                                    | Sec: 27   | Location                             | Field<br>County                       | Well    | Company                 | Ğ              | TECH                                    |
| Dale Legleiter | David Griffin | J. Long     | If: PHIE> 2 %, VCL< 4   | Apparent Grain Density | SP Corrected For Baseline | Caliper | Bulk Volume Water In Flushed Zone | Bulk Volume Water | Density - Neutron Crossplot Shale Corrected | Volume Of Clay | Water Saturation In The Flushed Zone | Water Saturation |                   | .65          | 5/23/2012     | Ground Level 0<br>Ground Level 0                                                                  | 7 Twp: 8S | NW NE NE SE<br>2,430' FSL & 435' FEL | Lake Stellamaris<br>Leavenworth State |         |                         | (785) 625-3858 | Ĥ                                       |
|                |               |             | 40 %, SPC> -10 , SW< 50 |                        |                           |         | 1 Zone                            |                   | hale Corrected                              |                | ed Zone                              |                  | Curve Definitions |              |               | Elevation 1002<br>Ft. Above Perm. Datum                                                           | Rge: 21E  | E SE<br>435' FEL                     |                                       | 00      | Davstar Petroleum, Inc. |                | Computer Processed<br>Interpretation    |
|                |               |             | 50 % & DCAL< 11         |                        |                           |         |                                   |                   |                                             |                |                                      |                  |                   |              |               | G.L. 1002                                                                                         | Elevation | Other Services<br>DIL/CNL/CDL<br>MEL | Kansas                                |         |                         |                | rocessed<br>tation                      |
| All i          |               | etatio      | ns are                  |                        |                           |         |                                   |                   |                                             |                |                                      |                  |                   |              |               |                                                                                                   |           |                                      |                                       |         |                         |                | icy or correctness of                   |
|                |               |             |                         |                        |                           |         | any                               | one r             | esult                                       | ing fr         | om a                                 | ny ir            | nterpr            | etatic       | n m           | ade by any                                                                                        | of o      | ur officers,                         |                                       | nployee |                         |                | sts, damages, or<br>pretations are also |
|                |               |             |                         |                        |                           |         |                                   |                   |                                             |                | bor                                  |                  | (0).1             |              |               | nents                                                                                             | То        | ah Ina                               |                                       |         |                         |                |                                         |
|                |               |             |                         |                        |                           |         |                                   |                   |                                             | I              | nar                                  | -                |                   |              |               | chinc.c                                                                                           |           | ch, Inc.                             |                                       |         |                         |                |                                         |
| McL            | _outi         | h, F        | ollov                   | wН                     | igh                       | way     | / 92                              | 2 No              | orth                                        | an             | d E                                  |                  |                   |              |               | e to Lo                                                                                           |           |                                      | st Into to                            | o Farr  | n Ho                    | ouse,          | Continue, Eas                           |
|                |               |             |                         |                        |                           |         |                                   |                   |                                             |                |                                      |                  |                   |              |               |                                                                                                   |           |                                      |                                       |         |                         |                |                                         |

| 1450 | )   |      |           |     |    | RW=.2   |   |     | E E    |    |   |      |   |
|------|-----|------|-----------|-----|----|---------|---|-----|--------|----|---|------|---|
| DGA  |     | 0    | Gamma Ray | 150 | 1  | SW      | 0 | 0.3 | PHIE   | 0  |   | VCL  | 1 |
| 2.6  | 3.1 | 6    | DCAL      | 16  | 30 | PAYFLAG | 0 | 0.3 | BVW    | 0  | 1 | PHIE | 0 |
|      |     | -150 | SPC (mV)  | 0   | 1  | SXO     | 0 | 0   | PERM   | 30 |   |      |   |
|      |     |      |           |     | I  |         |   | 0.3 | BVWSXO | 0  |   |      |   |
|      |     |      |           |     |    |         |   |     |        |    |   |      |   |