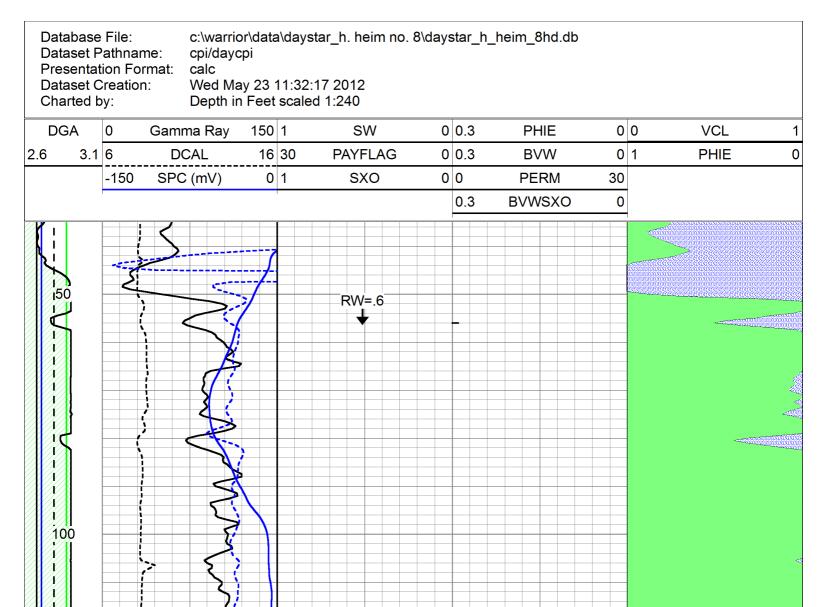

Mail to: KCC - Conservation Division, 130 S. Market - Room 2078, Wichita, Kansas 67202

| Analysis By    | Witnessed By  | Recorded By | Payflag                 | DGA                    | SPC                       | DCAL    | BVWSXO                            | BVW               | PHIE                                        | VCL            | SXO                                  | SW               |                   | Depth Logger | Date Recorded | Permanent Datum Ground Leve<br>Log Measured From Ground Leve<br>Drilling Measured FromGround Leve |           |                                      | 21,355-00                             |         | API No.                 | DIGITAL LOG    | LOG-1                                   |
|----------------|---------------|-------------|-------------------------|------------------------|---------------------------|---------|-----------------------------------|-------------------|---------------------------------------------|----------------|--------------------------------------|------------------|-------------------|--------------|---------------|---------------------------------------------------------------------------------------------------|-----------|--------------------------------------|---------------------------------------|---------|-------------------------|----------------|-----------------------------------------|
| Da             | Da            | J. I        | If                      | Ap                     | SE                        | Ca      | Bu                                | Bu                | De                                          | Vo             | Wa                                   | Wa               |                   | 1465         | 5/2           | im Gro<br>rom Gro<br>d FromGro                                                                    | Sec: 27   | Location                             | Field<br>County                       | Well    | Company                 | Ğ              | TECH                                    |
| Dale Legleiter | David Griffin | J. Long     | If: PHIE> 2 %, VCL< 4   | Apparent Grain Density | SP Corrected For Baseline | Caliper | Bulk Volume Water In Flushed Zone | Bulk Volume Water | Density - Neutron Crossplot Shale Corrected | Volume Of Clay | Water Saturation In The Flushed Zone | Water Saturation |                   | .65          | 5/23/2012     | Ground Level 0<br>Ground Level 0                                                                  | 7 Twp: 8S | NW NE NE SE<br>2,430' FSL & 435' FEL | Lake Stellamaris<br>Leavenworth State |         |                         | (785) 625-3858 | Ĥ                                       |
|                |               |             | 40 %, SPC> -10 , SW< 50 |                        |                           |         | 1 Zone                            |                   | hale Corrected                              |                | ed Zone                              |                  | Curve Definitions |              |               | Elevation 1002<br>Ft. Above Perm. Datum                                                           | Rge: 21E  | E SE<br>435' FEL                     |                                       | 00      | Davstar Petroleum, Inc. |                | Computer Processed<br>Interpretation    |
|                |               |             | 50 % & DCAL< 11         |                        |                           |         |                                   |                   |                                             |                |                                      |                  |                   |              |               | G.L. 1002                                                                                         | Elevation | Other Services<br>DIL/CNL/CDL<br>MEL | Kansas                                |         |                         |                | rocessed<br>tation                      |
| All i          |               | etatio      | ns are                  |                        |                           |         |                                   |                   |                                             |                |                                      |                  |                   |              |               |                                                                                                   |           |                                      |                                       |         |                         |                | icy or correctness of                   |
|                |               |             |                         |                        |                           |         | any                               | one r             | esult                                       | ing fr         | om a                                 | ny ir            | nterpr            | etatic       | n m           | ade by any                                                                                        | of o      | ur officers,                         |                                       | nployee |                         |                | sts, damages, or<br>pretations are also |
|                |               |             |                         |                        |                           |         |                                   |                   |                                             |                | bor                                  |                  | (0).1             |              |               | nents                                                                                             | То        | ah Ina                               |                                       |         |                         |                |                                         |
|                |               |             |                         |                        |                           |         |                                   |                   |                                             | I              | nar                                  | -                |                   |              |               | chinc.c                                                                                           |           | ch, Inc.                             |                                       |         |                         |                |                                         |
| McL            | _outi         | h, F        | ollov                   | wН                     | igh                       | way     | / 92                              | 2 No              | orth                                        | an             | d E                                  |                  |                   |              |               | e to Lo                                                                                           |           |                                      | st Into to                            | o Farr  | n Ho                    | ouse,          | Continue, Eas                           |
|                |               |             |                         |                        |                           |         |                                   |                   |                                             |                |                                      |                  |                   |              |               |                                                                                                   |           |                                      |                                       |         |                         |                |                                         |

| 1450 | )   |      |           |     |    | RW=.2   |   |     | E E    |    |   |      |   |
|------|-----|------|-----------|-----|----|---------|---|-----|--------|----|---|------|---|
| DGA  |     | 0    | Gamma Ray | 150 | 1  | SW      | 0 | 0.3 | PHIE   | 0  |   | VCL  | 1 |
| 2.6  | 3.1 | 6    | DCAL      | 16  | 30 | PAYFLAG | 0 | 0.3 | BVW    | 0  | 1 | PHIE | 0 |
|      |     | -150 | SPC (mV)  | 0   | 1  | SXO     | 0 | 0   | PERM   | 30 |   |      |   |
|      |     |      |           |     | I  |         |   | 0.3 | BVWSXO | 0  |   |      |   |
|      |     |      |           |     |    |         |   |     |        |    |   |      |   |