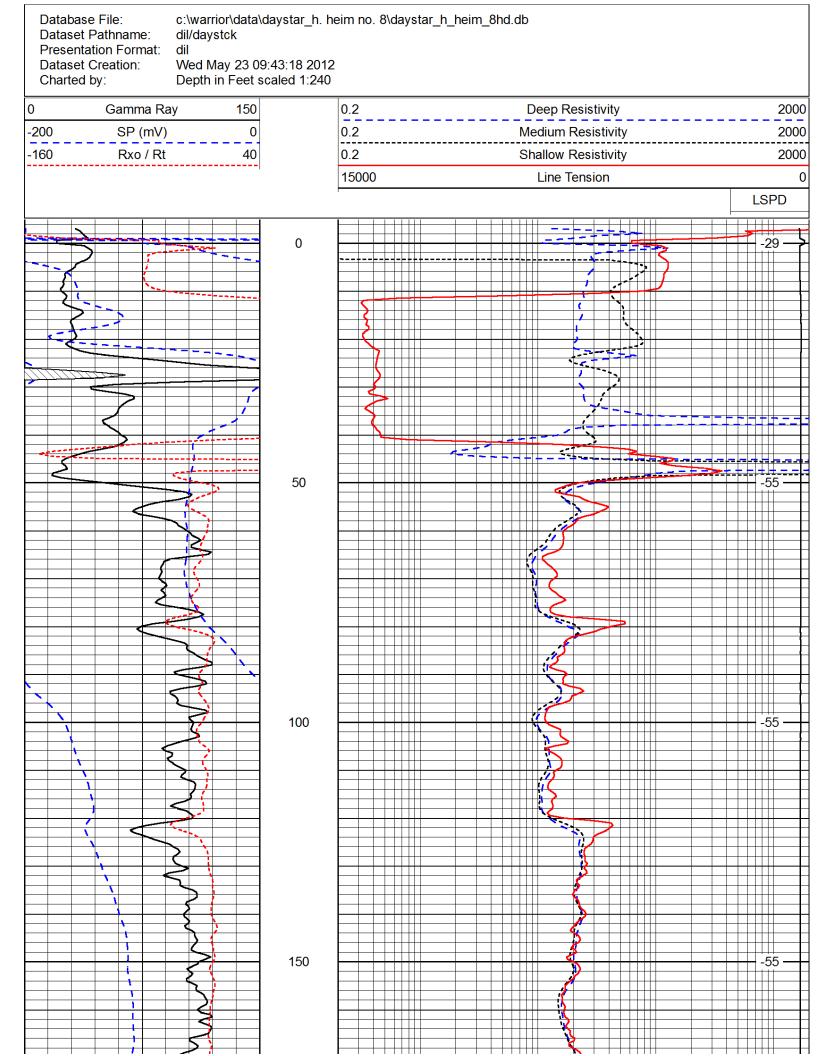

Database File:c:\warrior\data\daystar\_h. heim no. 8\daystar\_h\_heim\_8hd.dbDataset Pathname:dil/daystckPresentation Format:cdlDataset Creation:Wed May 23 09:43:18 2012Charted by:Depth in Feet scaled 1:600