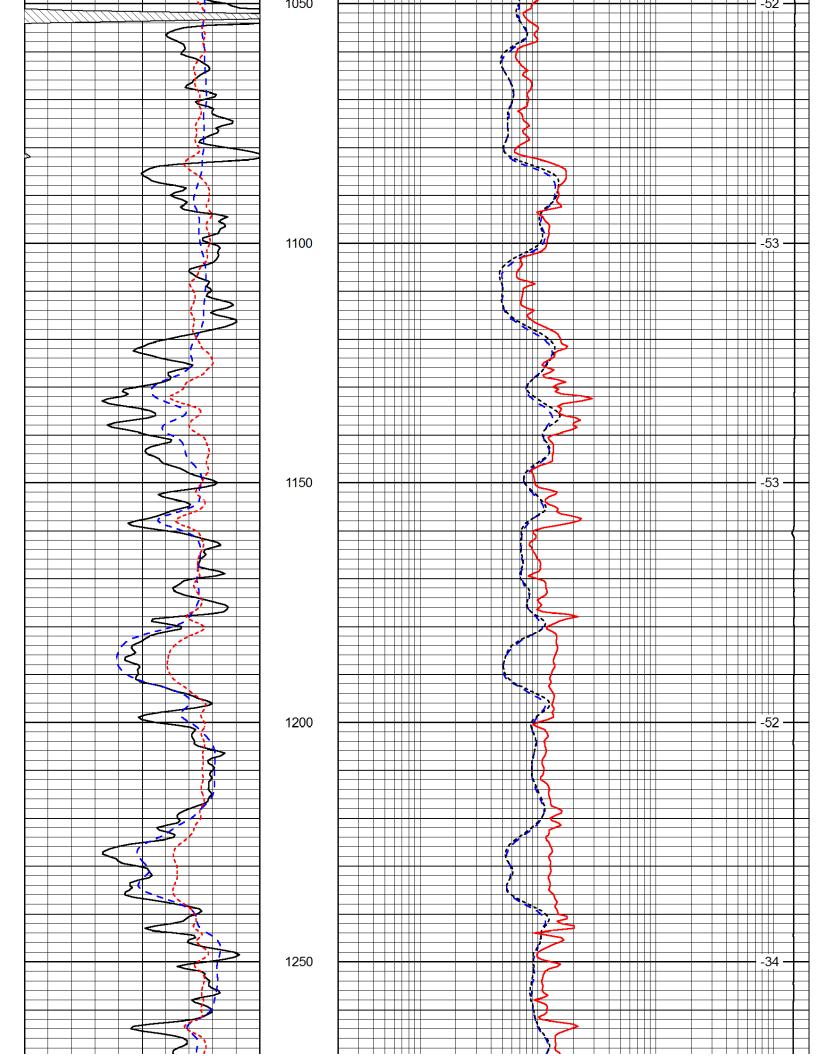

Database File: Dataset Pathname: c:\warrior\data\daystar\_h. heim no. 8\daystar\_h\_heim\_8hd.db dil/daystck

| Witnessed By  | Recorded Rv                                                                                                                                                                                   | Location | Equipment Number | Max Rec. Temp. | Operating Rig Time | Rm @ BHT | Source of Rmf / Rmc | Rmc @ Meas. Te | Rmf @ Meas. Temp | Rm @ Meas. Temp | Source of Sample | pH / Fluid Loss | Density / Viscosity | Salinity,ppm CL | Type Fluid in Hole | Bit Size     | Casing Logger | Casing Driller | Top Log Interval | Bottom Logged Interval | Depth Logger | Depth Driller        | Run Number          | Date               | Permanent Datum Ground Level<br>Log Measured From Ground Level<br>Drilling Measured FromGround Level |                   | 15-103-                                                    |                  |                  |     |               |                            | API No.       | -    | DIGITAL LOG    |      |      | 09-              | )    |
|---------------|-----------------------------------------------------------------------------------------------------------------------------------------------------------------------------------------------|----------|------------------|----------------|--------------------|----------|---------------------|----------------|------------------|-----------------|------------------|-----------------|---------------------|-----------------|--------------------|--------------|---------------|----------------|------------------|------------------------|--------------|----------------------|---------------------|--------------------|------------------------------------------------------------------------------------------------------|-------------------|------------------------------------------------------------|------------------|------------------|-----|---------------|----------------------------|---------------|------|----------------|------|------|------------------|------|
|               |                                                                                                                                                                                               |          | ber              | т              | ne                 |          | Rmc                 | Temp           | dui              | qm              | Ø                |                 | ty                  |                 | Ø                  |              |               |                |                  | nterval                |              |                      |                     |                    | n Ground Level<br>om Ground Level<br>I FromGround Level                                              | Sec: 27           | Location                                                   | County L         | rieid L          | _   | Well H        |                            |               |      |                |      |      |                  |      |
| David Griffin |                                                                                                                                                                                               | Hays     | 108              | 91             | 3 Hours            | N/A @ 91 | Charts              | N/A @ N/A      |                  | N/A @ N/A       | Flowline         | N/A N/A         | 9.1 44              | N/A             | Chemical           | 7.875        | 40            | 8.625 @ 42     | 8                | 1464                   | 1465         | 1481                 | Two                 | 5/23/2012          | 0                                                                                                    | Twp: 8S           | NW NE NE SE<br>2,430' FSL & 435' FEL                       | LeavenworthState | Lake Stellamaris |     | H. Heim No. 8 | Daystal Felloleuiii, iiic. | lavetar Datro |      | (785) 625-3858 |      | Q    | 2                |      |
|               |                                                                                                                                                                                               |          |                  |                |                    |          |                     |                |                  |                 |                  |                 |                     |                 |                    |              |               |                |                  |                        |              |                      |                     |                    | Elevation 1002<br>Ft. Above Perm. Datum                                                              | Rge: 21E          | FEL                                                        |                  | ITIS             | )   |               | וסטווו, וווע.              |               |      |                | Бот  |      | Microresistivity |      |
|               |                                                                                                                                                                                               |          |                  |                |                    |          |                     |                |                  |                 |                  |                 |                     |                 |                    |              |               |                |                  |                        |              |                      |                     |                    | К.В.<br>О.Е.<br>1002                                                                                 | Elevation         | Other Services<br>CNL/CDL<br>DIL                           | Kansas           |                  |     |               |                            |               |      |                |      |      | stivitv          |      |
| <             | <<                                                                                                                                                                                            | Fc       | old ł            | Her            | e >                | >>       |                     |                |                  |                 |                  |                 |                     |                 |                    |              |               |                |                  |                        |              |                      |                     |                    |                                                                                                      |                   |                                                            |                  |                  |     |               |                            |               |      |                |      |      |                  |      |
| ir            | ite                                                                                                                                                                                           | rpr      | etat             | tion           | , ar               | nd ۱     | ve                  | sha            | ll no            | ot, e           | exce             | ept             | n th                | ne c<br>om a    | ase<br>any         | e of<br>inte | gro<br>erpi   | oss<br>reta    | or v<br>atior    | villf<br>n m           | ul n<br>ade  | egl<br>e bי<br>litio | ige<br>/ ar<br>ns : | nce<br>iy c<br>set | e on our pa<br>of our offic<br>out in our                                                            | art, be<br>ers, a | ve cannot a<br>e liable or r<br>gents or er<br>nt Price Sc | espon:<br>nploye | sible<br>es.     | for | any           | los                        | s, cos        | sts, | dama           | ages | , or | expe             | nses |
|               |                                                                                                                                                                                               |          |                  |                |                    |          |                     |                |                  |                 |                  |                 |                     |                 |                    |              |               |                |                  |                        |              |                      | <u>Cc</u>           | m                  | ments                                                                                                |                   |                                                            |                  |                  |     |               |                            |               |      |                |      |      |                  |      |
| Mo            | Thank you for using Log-Tech, Inc.<br>(785) 625-3858<br>McLouth, Follow Highway 92 North and East to 207 Road, 2.4 North, East Into to Farm House, Continue, East<br>through Gate to Location |          |                  |                |                    |          |                     |                |                  |                 |                  |                 |                     |                 | East               |              |               |                |                  |                        |              |                      |                     |                    |                                                                                                      |                   |                                                            |                  |                  |     |               |                            |               |      |                |      |      |                  |      |
|               |                                                                                                                                                                                               |          |                  |                |                    |          |                     |                |                  |                 |                  |                 |                     |                 |                    |              |               |                |                  |                        |              |                      |                     |                    |                                                                                                      |                   |                                                            |                  |                  |     |               |                            |               |      |                |      |      |                  |      |

Database File:c:\warrior\data\daystar\_h. heim no. 8\daystar\_h\_heim\_8hd.dbDataset Pathname:dil/daystckPresentation Format:microDataset Creation:Wed May 23 09:43:18 2012Charted by:Depth in Feet scaled 1:240