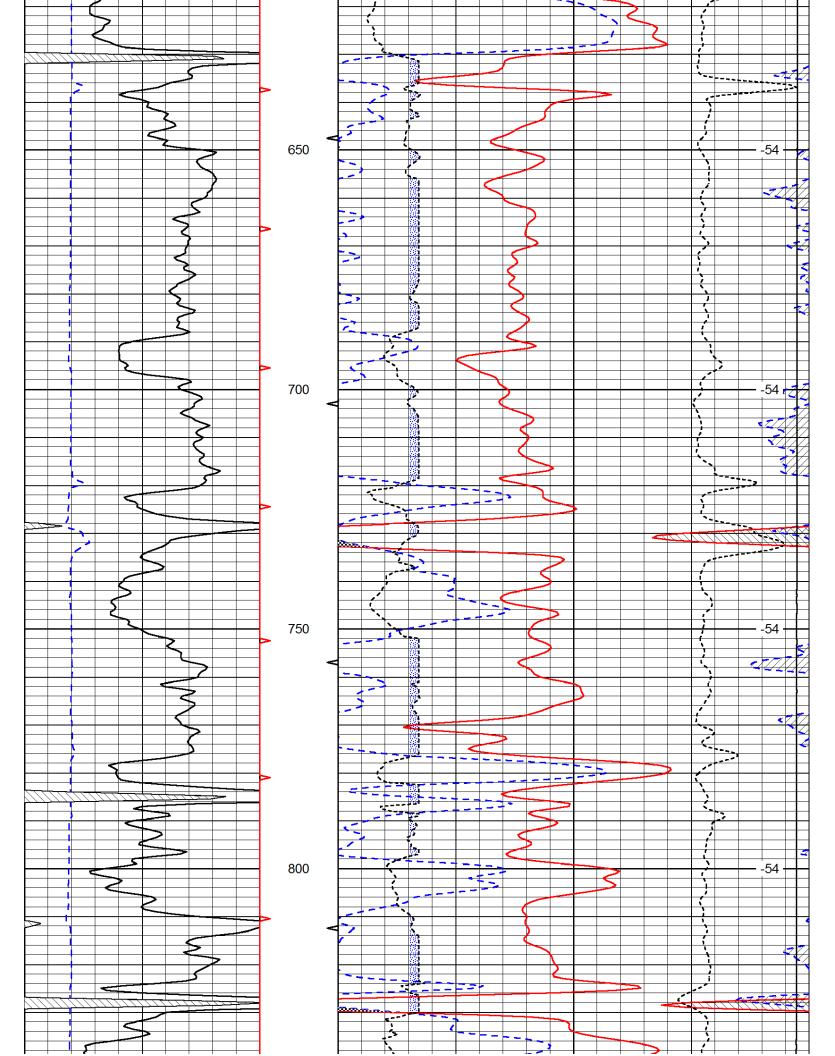

Database File:c:\warrior\data\daystar\_h. heim no. 8\daystar\_h\_heim\_8hd.dbDataset Pathname:dil/daystckPresentation Format:microDataset Creation:Wed May 23 09:43:18 2012Charted by:Depth in Feet scaled 1:240