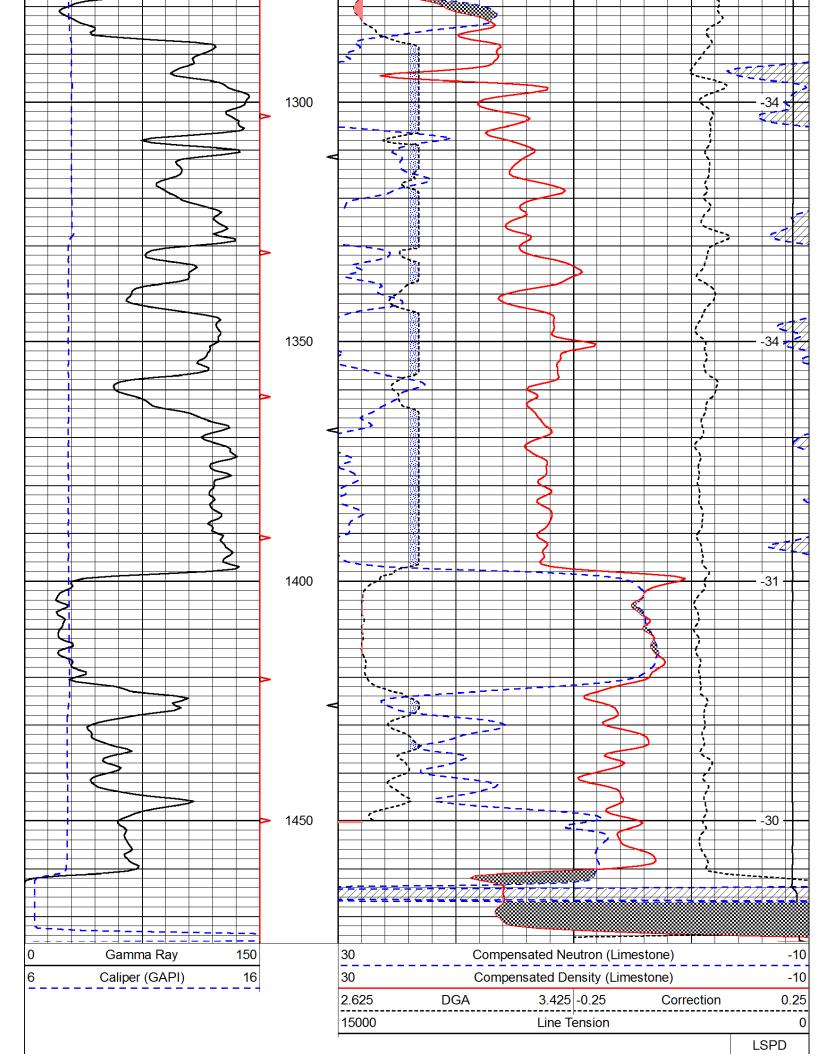

Database File:c:\warrior\data\daystar\_h. heim no. 8\daystar\_h\_heim\_8hd.dbDataset Pathname:dil/daystckPresentation Format:dil2inDataset Creation:Wed May 23 09:43:18 2012Charted by:Depth in Feet scaled 1:600

Database File:c:\warrior\data\daystar\_h. heim no. 8\daystar\_h\_heim\_8hd.dbDataset Pathname:dil/daystckPresentation Format:cdlDataset Creation:Wed May 23 09:43:18 2012Charted by:Depth in Feet scaled 1:600