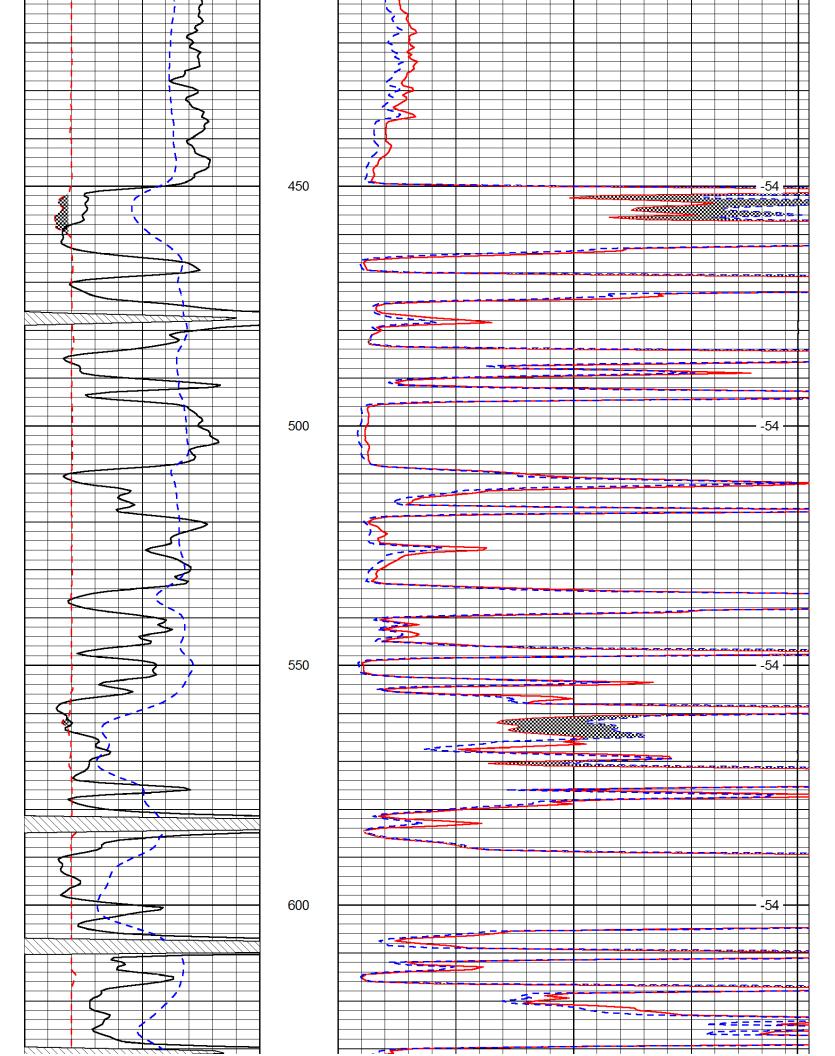

Mail to: KCC - Conservation Division, 130 S. Market - Room 2078, Wichita, Kansas 67202

| Analysis By    | Witnessed By  | Recorded By | Payflag                 | DGA                    | SPC                       | DCAL    | BVWSXO                            | BVW               | PHIE                                        | VCL            | SXO                                  | SW               |                   | Depth Logger | Date Recorded | Permanent Datum Ground Leve<br>Log Measured From Ground Leve<br>Drilling Measured FromGround Leve |           |                                      | 21,355-00                             |         | API No.                 | DIGITAL LOG    | LOG-1                                   |
|----------------|---------------|-------------|-------------------------|------------------------|---------------------------|---------|-----------------------------------|-------------------|---------------------------------------------|----------------|--------------------------------------|------------------|-------------------|--------------|---------------|---------------------------------------------------------------------------------------------------|-----------|--------------------------------------|---------------------------------------|---------|-------------------------|----------------|-----------------------------------------|
| Da             | Da            | J. I        | If                      | Ap                     | SE                        | Ca      | Bu                                | Bu                | De                                          | Vo             | Wa                                   | Wa               |                   | 1465         | 5/2           | im Gro<br>rom Gro<br>d FromGro                                                                    | Sec: 27   | Location                             | Field<br>County                       | Well    | Company                 | Ğ              | TECH                                    |
| Dale Legleiter | David Griffin | J. Long     | If: PHIE> 2 %, VCL< 4   | Apparent Grain Density | SP Corrected For Baseline | Caliper | Bulk Volume Water In Flushed Zone | Bulk Volume Water | Density - Neutron Crossplot Shale Corrected | Volume Of Clay | Water Saturation In The Flushed Zone | Water Saturation |                   | .65          | 5/23/2012     | Ground Level 0<br>Ground Level 0                                                                  | 7 Twp: 8S | NW NE NE SE<br>2,430' FSL & 435' FEL | Lake Stellamaris<br>Leavenworth State |         |                         | (785) 625-3858 | Ĥ                                       |
|                |               |             | 40 %, SPC> -10 , SW< 50 |                        |                           |         | 1 Zone                            |                   | hale Corrected                              |                | ed Zone                              |                  | Curve Definitions |              |               | Elevation 1002<br>Ft. Above Perm. Datum                                                           | Rge: 21E  | E SE<br>435' FEL                     |                                       | 00      | Davstar Petroleum, Inc. |                | Computer Processed<br>Interpretation    |
|                |               |             | 50 % & DCAL< 11         |                        |                           |         |                                   |                   |                                             |                |                                      |                  |                   |              |               | G.L. 1002                                                                                         | Elevation | Other Services<br>DIL/CNL/CDL<br>MEL | Kansas                                |         |                         |                | rocessed<br>tation                      |
| All i          |               | etatio      | ns are                  |                        |                           |         |                                   |                   |                                             |                |                                      |                  |                   |              |               |                                                                                                   |           |                                      |                                       |         |                         |                | icy or correctness of                   |
|                |               |             |                         |                        |                           |         | any                               | one r             | esult                                       | ing fr         | om a                                 | ny ir            | nterpr            | etatic       | n m           | ade by any                                                                                        | of o      | ur officers,                         |                                       | nployee |                         |                | sts, damages, or<br>pretations are also |
|                |               |             |                         |                        |                           |         |                                   |                   |                                             |                | bor                                  |                  | (0).1             |              |               | nents                                                                                             | То        | ah Ina                               |                                       |         |                         |                |                                         |
|                |               |             |                         |                        |                           |         |                                   |                   |                                             | I              | nar                                  | -                |                   |              |               | chinc.c                                                                                           |           | ch, Inc.                             |                                       |         |                         |                |                                         |
| McL            | _outi         | h, F        | ollov                   | wН                     | igh                       | way     | / 92                              | 2 No              | orth                                        | an             | d E                                  |                  |                   |              |               | e to Lo                                                                                           |           |                                      | st Into to                            | o Farr  | n Ho                    | ouse,          | Continue, Eas                           |
|                |               |             |                         |                        |                           |         |                                   |                   |                                             |                |                                      |                  |                   |              |               |                                                                                                   |           |                                      |                                       |         |                         |                |                                         |

| 1450 | )   |      |           |     |    | RW=.2   |   |     | E E    |    |   |      |   |
|------|-----|------|-----------|-----|----|---------|---|-----|--------|----|---|------|---|
| DGA  |     | 0    | Gamma Ray | 150 | 1  | SW      | 0 | 0.3 | PHIE   | 0  |   | VCL  | 1 |
| 2.6  | 3.1 | 6    | DCAL      | 16  | 30 | PAYFLAG | 0 | 0.3 | BVW    | 0  | 1 | PHIE | 0 |
|      |     | -150 | SPC (mV)  | 0   | 1  | SXO     | 0 | 0   | PERM   | 30 |   |      |   |
|      |     |      |           |     | I  |         |   | 0.3 | BVWSXO | 0  |   |      |   |
|      |     |      |           |     |    |         |   |     |        |    |   |      |   |

Database File:c:\warrior\data\daystar\_h. heim no. 8\daystar\_h\_heim\_8hd.dbDataset Pathname:dil/daystckPresentation Format:dil2inDataset Creation:Wed May 23 09:43:18 2012Charted by:Depth in Feet scaled 1:600