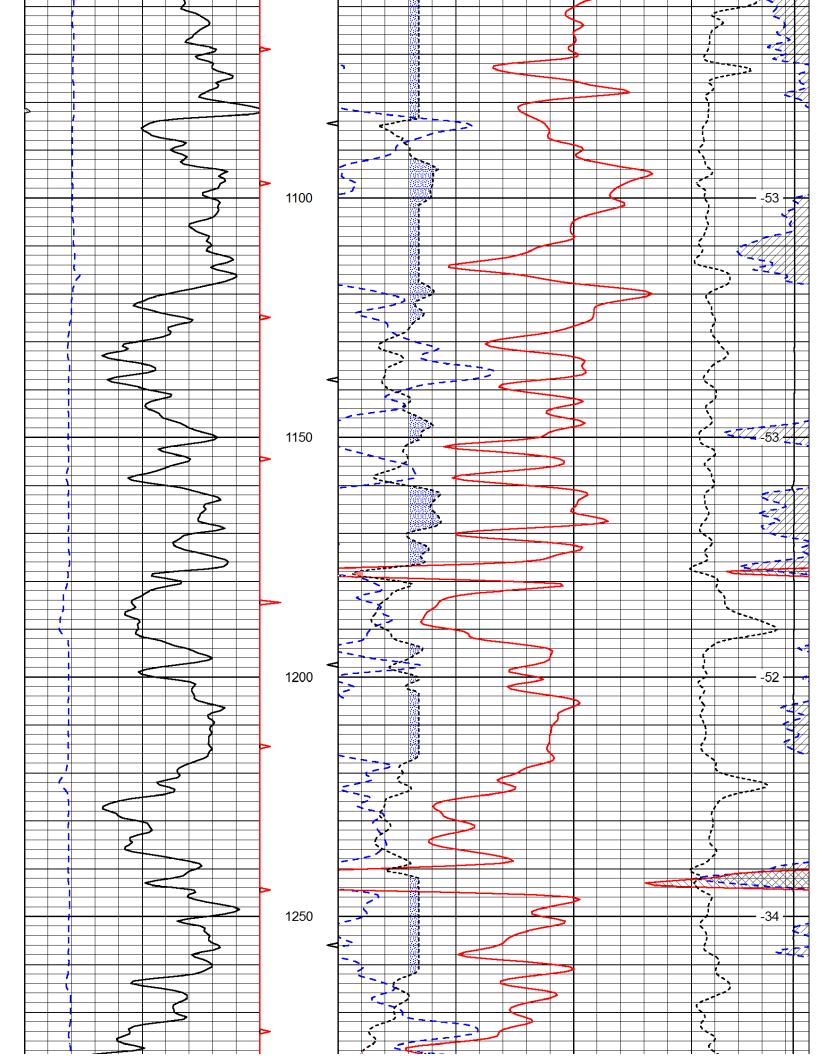

Database File:c:\warrior\data\daystar\_h. heim no. 8\daystar\_h\_heim\_8hd.dbDataset Pathname:dil/daystckPresentation Format:dil2inDataset Creation:Wed May 23 09:43:18 2012Charted by:Depth in Feet scaled 1:600

Database File:c:\warrior\data\daystar\_h. heim no. 8\daystar\_h\_heim\_8hd.dbDataset Pathname:dil/daystckPresentation Format:cdlDataset Creation:Wed May 23 09:43:18 2012Charted by:Depth in Feet scaled 1:600