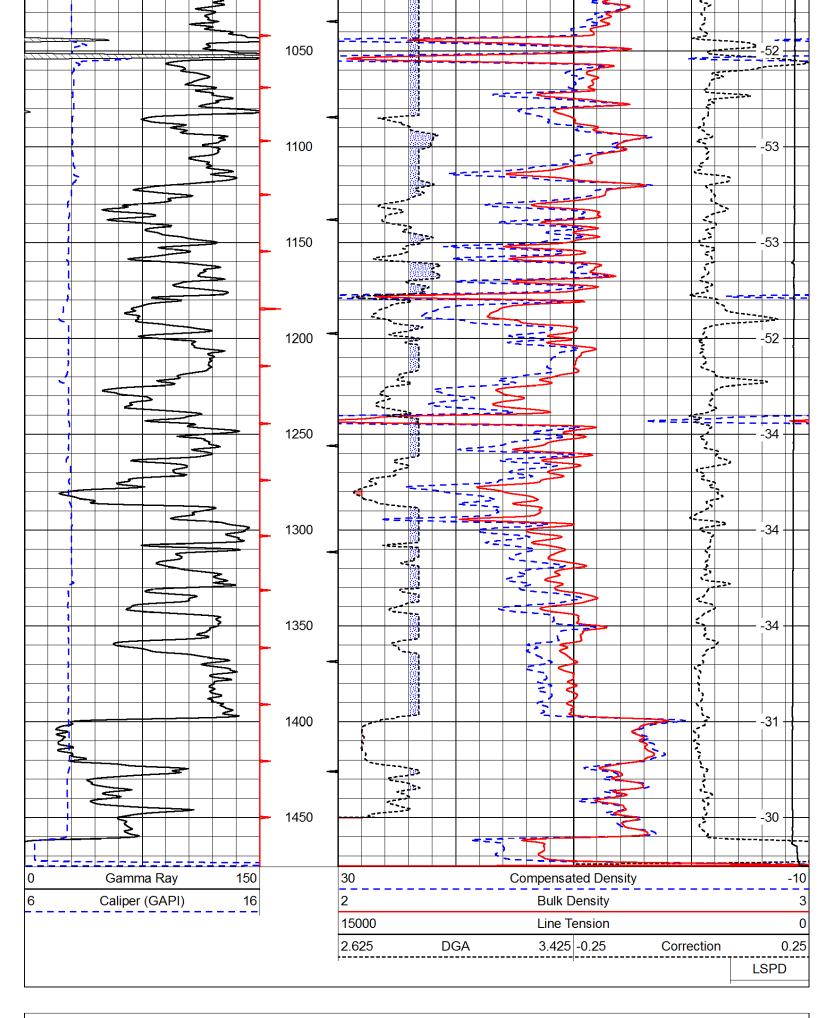

| Witnessed By  | Recorded By | Location |      | Max Rec. Temp. | Operating Rig Time | Rm @ BHT |        | Rmc @ Meas. | Rmf @ Meas. Temp | Rm @ Meas. Temp | Source of Sample | pH / Fluid Loss | Density / Viscosity | Salinity,ppm CL | Type Fluid in Hole | Bit Size | Casing Logger | Casing Driller | Top Log Interva | Bottom Logged Interval | Depth Logger | Depth Driller | Run Number | Date      | Drilling Measured FromGround Level | Permanent Datum<br>Log Measured Fro     |           | 15-103                               | -21,3            |          |     |               |                 | API NO.               |      | DIGITAL LOG    |        |                    |          |       |
|---------------|-------------|----------|------|----------------|--------------------|----------|--------|-------------|------------------|-----------------|------------------|-----------------|---------------------|-----------------|--------------------|----------|---------------|----------------|-----------------|------------------------|--------------|---------------|------------|-----------|------------------------------------|-----------------------------------------|-----------|--------------------------------------|------------------|----------|-----|---------------|-----------------|-----------------------|------|----------------|--------|--------------------|----------|-------|
|               |             |          | ıber | <u>,</u> т     | ime                |          | / Rmc  | Temp        | emp              | emp             | ole              |                 | sity                |                 | ole                |          |               |                | 2               | Interval               |              |               |            |           | ed FromGround I                    | am Ground Level                         | Sec: 27   | Location                             | County           | rield    |     | Well          |                 |                       |      |                |        |                    | OG-TECH  |       |
| David Griffin | , l l ong   | Hays     | 108  | 91             | 3 Hours            | N/A @ 91 | Charts |             | N/A @ N/A        | N/A @ N/A       | Flowline         | N/A N/A         | 9.1 44              | N/A             | Chemical           | 7.875    | <b>4</b>      | 8.625 @ 42     | 00              | 1464                   | 1465         | 1481          | One        | 5/23/2012 |                                    | 0                                       | Twp: 8S   | NW NE NE SE<br>2,430' FSL & 435' FEL | LeavenworthState |          |     | H. Heim No. 8 | Daysial Fellole | Davetar Detroleum Inc |      | (785) 625-3858 |        |                    | <b>)</b> |       |
|               |             |          |      |                |                    |          |        |             |                  |                 |                  |                 |                     |                 |                    |          |               |                |                 |                        |              |               |            |           | _                                  | Elevation 1002<br>Ft. Above Perm. Datum | Rge: 21E  | Ë                                    |                  | <u>v</u> | D   |               | un, mc.         |                       |      |                |        | Dual Induction Log |          |       |
|               |             |          |      |                |                    |          |        |             |                  |                 |                  |                 |                     |                 |                    |          |               |                |                 |                        |              |               |            |           | Ğ.L. 1002                          |                                         | Elevation |                                      | Kansas           |          |     |               |                 |                       |      |                |        | on Log             |          |       |
| All i         | nte         | erpr     | reta |                | is a               | are      |        |             |                  |                 |                  |                 |                     |                 |                    |          |               |                |                 |                        |              |               |            |           |                                    |                                         |           | ve cannot<br>e liable or             |                  |          |     |               |                 |                       |      |                |        |                    |          |       |
| in            | cur         | rec      | l or | sus            | staiı              | nec      | l by   | an          | yon              | ie re           | esu              | lting           | g fro               |                 |                    |          |               |                |                 |                        |              | litio         | ns         | set       | out i                              | in our                                  |           | gents or e<br>ent Price S            |                  |          | The | ese ir        | nter            | pret                  | tati | ions are       | e also | o sub              | oject t  | o our |
|               |             |          |      |                |                    |          |        |             |                  |                 |                  |                 |                     |                 |                    |          |               |                |                 |                        |              |               | <u>C</u>   | <u>om</u> | mer                                | <u>115</u>                              |           |                                      |                  |          |     |               |                 |                       |      |                |        |                    |          |       |
|               |             |          |      |                |                    |          |        |             |                  |                 |                  |                 |                     |                 |                    |          | Tŀ            | nar            | ٦k              | yo                     |              |               |            |           | -                                  | Log<br>385                              |           | ech, Inc                             |                  |          |     |               |                 |                       |      |                |        |                    |          |       |
| M             | CL          | .01      | uth  | ı, F           | ol                 | llo      | W      | Hi          | gh               | W               | ay               | 92              | 2 N                 | 101             | th                 | ar       | hd            | E              |                 |                        |              |               |            |           |                                    | , 2.∠<br>o Loo                          |           | orth, Ea                             | ist In           | to t     | Ö   | Far           | rm              | Ho                    | ou   | ise, (         | Con    | tinu               | ue,      | East  |
|               |             |          |      |                |                    |          |        |             |                  |                 |                  |                 |                     |                 |                    |          |               |                |                 |                        |              |               |            |           |                                    |                                         |           |                                      |                  |          |     |               |                 |                       |      |                |        |                    |          |       |

Database File:c:\warrior\data\daystar\_h. heim no. 8\daystar\_h\_heim\_8hd.dbDataset Pathname:dil/daystckPresentation Format:dil2inDataset Creation:Wed May 23 09:43:18 2012Charted by:Depth in Feet scaled 1:600