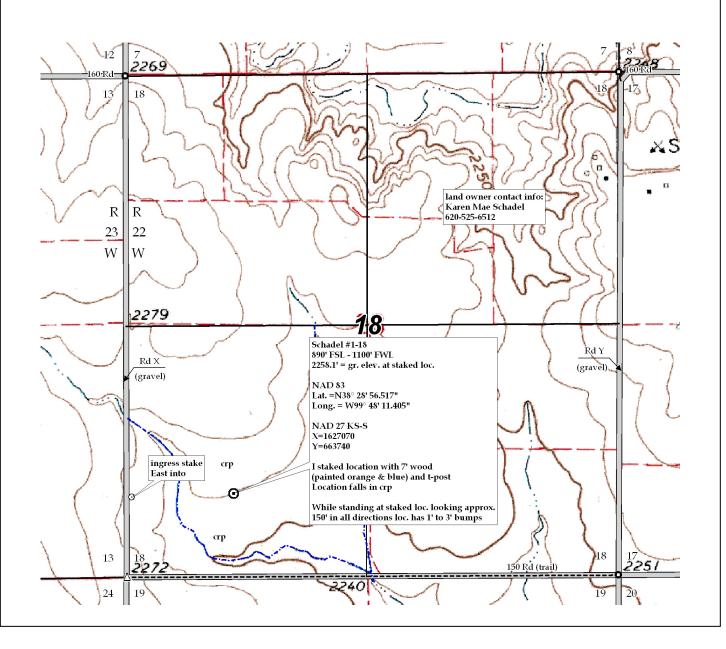

 Ness County, KS
 18
 18s
 22w
 890' FSL - 1100' FWL

 COUNTY
 Sec.
 Twp.
 Rng.
 LOCATION SPOT

SCALE: 1" =1000'

DATE STAKED: May 30<sup>th</sup>, 2012

MEASURED BY: Ben R.

DRAWN BY: Luke R.

AUTHORIZED BY: Tannis T. & Kyle R.

This drawing does not constitute a monumented survey or a land survey plat. This drawing is for construction purposes only.

GR. ELEVATION: 2258.1'

Directions: From the center of Ness City Ks at the intersection of Hwy 96 & Hwy 283 – Now go 5.3 miles East on Hwy 96 – Now go 2 miles North on X Rd to the SW corner of section 18-18s-22w – Now go 0.2 mile North on Rd X to ingress stake East into – Now 1100' East through crp into staked location.

Final ingress must be verified with land owner or Operator.