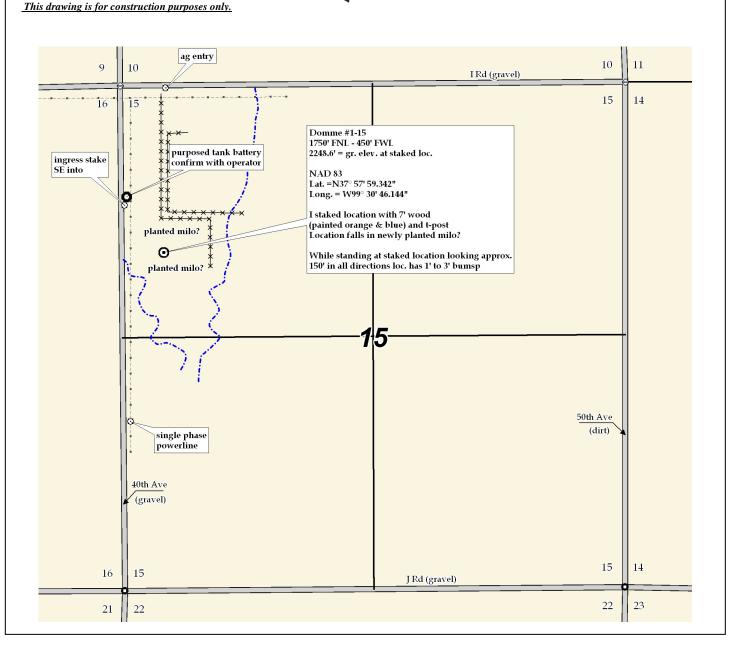

## Pro-Stake LLC

Oil Field & Construction Site Staking

P.O. Box 2324 Garden City, Kansas 67846 Office/Fax: (620) 276-6159 Cell: (620) 272-1499

n002420x

Murfin Drilling Company, Inc. **Domme #1-15** LEASE NAME 1750' FNL - 450' FWL **Edwards County, KS** 15 20w **24s** LOCATION SPOT COUNTY Sec. Twp. GR. ELEVATION: 1"=1000 SCALE: \_ **Directions**: From the center of Kinsley Ks at the intersection of June 7<sup>th</sup>, 2012 DATE STAKED: Hwy 183 South/ Nile Ave North & Hwy56 - Now go 0.1 mile North on Nile Ave – Now go 2.7 miles West on L Rd – Now go 2 Ben R. MEASURED BY: miles North on  $70^{th}$  Ave – Now go 3 miles West on J Rd to the SW Luke R. DRAWN BY: corner of section 15-24s-20w - Now go 0.8 mile North on 40<sup>th</sup> Ave AUTHORIZED BY: Shaunna G. to ingress stake SE into - Now go approx. 630' SE through planted milo into staked location. This drawing does not constitute a monumented survey or a Final ingress must be verified with land owner or Operator. land survey plat.