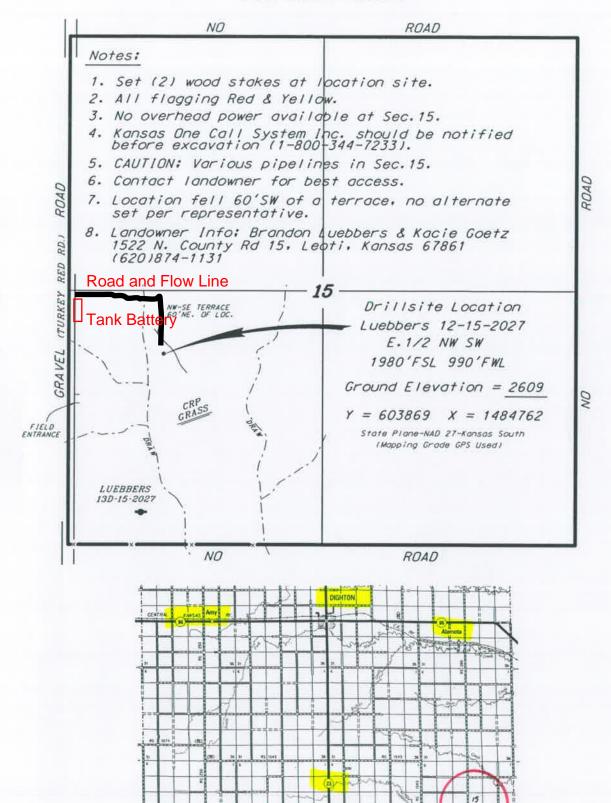

FIML NATURAL RESOURCES, LLC LUEBBERS LEASE

SW. 1/4. SECTION 15. T20S. R27W LANE COUNTY, KANSAS

Controlling data is based upon the best maps and photographs available to us and upon a regular section of land containing \$40 acres.

ion as shown on the may not be legally act landowner. riment for occess.

May 25. 2012

Approximate section lines were determined using the normal standard of care of allfield surveyors prooficing in the state of Konsas. The section corners, which establish the precise section lines, were not necessarily located, and the exact location of the drills le location in the section is not guranteed. Therefore, the operator securing this service and accepting this plot and all other parties relying thereon agree to hold Central Kansas Diffield Services. Inc. its officers and employees harmless from all lasses, costs and expenses and said entities released from any liability from Incidental or consequential damages.