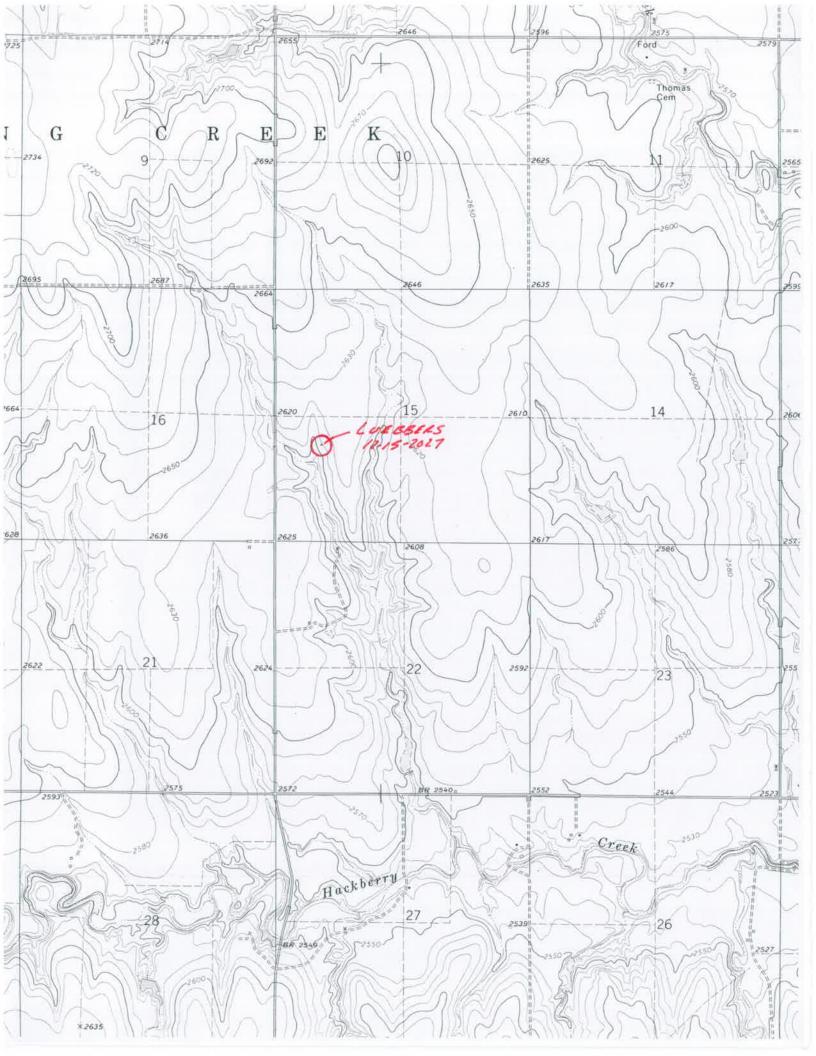

FIML NATURAL RESOURCES, LLC LUEBBERS LEASE

SW. 1/4. SECTION 15. T20S. R27W LANE COUNTY, KANSAS

Controlling data is based upon the best maps and photographs available to us and upon a regular section of land containing \$40 acres.

ion as shown on the may not be legally act landowner. riment for occess.

May 25. 2012

Approximate section lines were determined using the normal standard of care of allfield surveyors prooficing in the state of Konsas. The section corners, which establish the precise section lines, were not necessarily located, and the exact location of the drills le location in the section is not guranteed. Therefore, the operator securing this service and accepting this plot and all other parties relying thereon agree to hold Central Kansas Diffield Services. Inc. its officers and employees harmless from all lasses, costs and expenses and said entities released from any liability from Incidental or consequential damages.