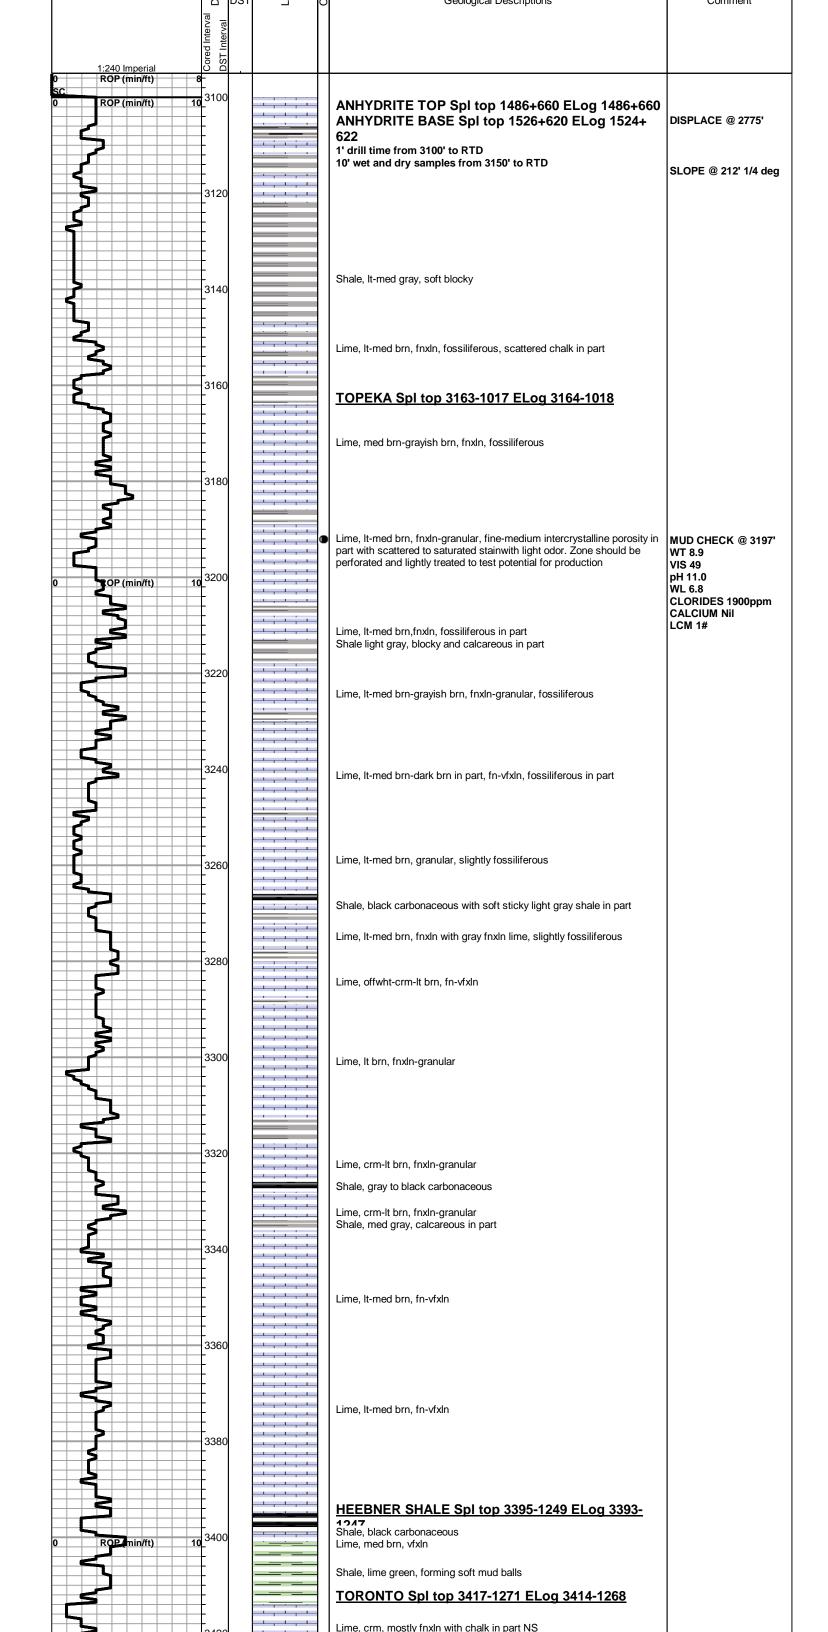

WERTH # 1 1650'FNL & 800' FWL, NW/4 SEC.5-13s-20w ELLIS COUNTY, KANSAS GL ELEVATION=2137' KB ELEVATION=2146'

1 1 2 2

SAMPLE TOP

<u>LOG TOP</u>

1 100 . 000

| Annyarite top  | 1486+ 660                    | 1486 +660                                 |
|----------------|------------------------------|-------------------------------------------|
| Anhydrite base | 1526+ 620                    | 1524 +622                                 |
| Topeka         | 3163-1017                    | 3164-1018                                 |
| Heebner Shale  | 3395-1249                    | 3393-1247                                 |
| Toronto        | 3417-1271                    | 3414-1268                                 |
| LKC            | 3435-1289                    | 3432-1286                                 |
| ВКС            | 3681-1535                    | 3672-1526                                 |
| Marmaton       | 3723-1577                    | 3723-1577                                 |
| Arbuckle       | 3794-1648                    | 3798-1652                                 |
| RTD            | 3900-1754                    |                                           |
| LTD            |                              | 3901-1755                                 |
|                |                              |                                           |
|                |                              |                                           |
| 4-30-2012      | RU, Spud, set 8 5/8" surface | e pipe to 212' w150 sacks common,         |
|                | 2%gel, 3%CC, Quality ticket  | # 498, plug down 2:30PM, WOC 8            |
|                | hrs, slope survey ¼ degree.  |                                           |
| 5-01-2012      | 833' Drilling                |                                           |
| 5-02-2012      | 1995' Drilling               |                                           |
| 5-03-2012      | 2626' Drilling, Displaced 27 | 75'                                       |
| 5-04-2012      | 3212' Drilling               |                                           |
| 5-05-2012      | 3585' Drilling               |                                           |
| 5-06-2012      | 3900' RTD, short trip, logs, | DST #1 straddle - Arbuckle                |
| 5-07-2012      | 3900' Lay down drill pipe, r | un 5 $\frac{1}{2}$ " casing with DV tool, |
|                | cement bottom stage and [    | DV to surface.                            |
|                |                              |                                           |