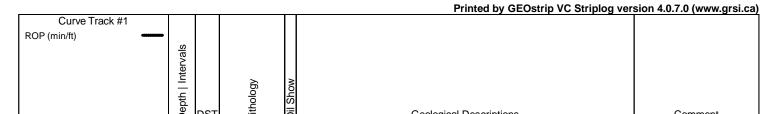

## NOTES

RECOMMENDATION TO RUN PRODUCTION CASING TO TEST ARBUCKLE, LKC AND TOPEKA-30' BREAK BASED ON FAVORABLE STRUCTURE AND POSITIVE RESULTS OF DST # 1

FORMATION TOPS AND DAILY PROGRESS REPORT OF DEPTH AND ACTIVITY

WERTH # 1 1650'FNL & 800' FWL, NW/4 SEC.5-13s-20w ELLIS COUNTY, KANSAS GL ELEVATION=2137' KB ELEVATION=2146'

1 1 2 2

SAMPLE TOP

<u>LOG TOP</u>

1 100 . 000

| Annyarite top  | 1486+ 660                    | 1486 +660                                 |
|----------------|------------------------------|-------------------------------------------|
| Anhydrite base | 1526+ 620                    | 1524 +622                                 |
| Topeka         | 3163-1017                    | 3164-1018                                 |
| Heebner Shale  | 3395-1249                    | 3393-1247                                 |
| Toronto        | 3417-1271                    | 3414-1268                                 |
| LKC            | 3435-1289                    | 3432-1286                                 |
| ВКС            | 3681-1535                    | 3672-1526                                 |
| Marmaton       | 3723-1577                    | 3723-1577                                 |
| Arbuckle       | 3794-1648                    | 3798-1652                                 |
| RTD            | 3900-1754                    |                                           |
| LTD            |                              | 3901-1755                                 |
|                |                              |                                           |
|                |                              |                                           |
| 4-30-2012      | RU, Spud, set 8 5/8" surface | e pipe to 212' w150 sacks common,         |
|                | 2%gel, 3%CC, Quality ticket  | # 498, plug down 2:30PM, WOC 8            |
|                | hrs, slope survey ¼ degree.  |                                           |
| 5-01-2012      | 833' Drilling                |                                           |
| 5-02-2012      | 1995' Drilling               |                                           |
| 5-03-2012      | 2626' Drilling, Displaced 27 | 75'                                       |
| 5-04-2012      | 3212' Drilling               |                                           |
| 5-05-2012      | 3585' Drilling               |                                           |
| 5-06-2012      | 3900' RTD, short trip, logs, | DST #1 straddle - Arbuckle                |
| 5-07-2012      | 3900' Lay down drill pipe, r | un 5 $\frac{1}{2}$ " casing with DV tool, |
|                | cement bottom stage and [    | DV to surface.                            |
|                |                              |                                           |