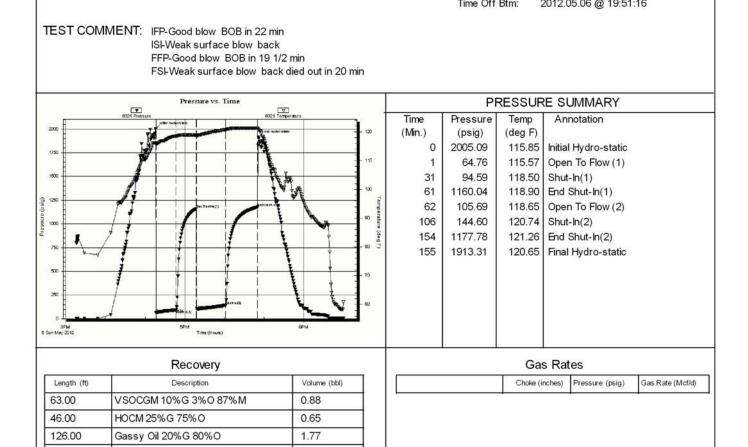

| ATR. T         | -                    | DRILL STEM TEST REPORT |           |                                   |                                    |               |         |  |
|----------------|----------------------|------------------------|-----------|-----------------------------------|------------------------------------|---------------|---------|--|
| (14) 11        | RILOBITE             |                        |           |                                   |                                    |               |         |  |
|                |                      |                        | 5-13s-20v | /                                 |                                    |               |         |  |
| ESTING , INC   |                      | 1310 Bison Rd          |           | Werth #1                          | Werth #1                           |               |         |  |
|                |                      | Hays Ks 67601          |           | Job Ticket:                       | 44787                              | DST#:1        |         |  |
| M SON          |                      | ATTN: Tom Denning      |           | Test Start:                       | 2012.05.06 @                       | ) 15:16:16    |         |  |
|                |                      | ft (KB)                |           | Test Type:<br>Tester:<br>Unit No: | Inflate Strad<br>Jeff Brow n<br>44 | dle (Initial) |         |  |
| Interval: 374  | 12.00 ft (KB) To 382 | 20.00 ft (KB) (TVD)    |           | Reference I                       | Bevations:                         | 2162.00       | ft (KB) |  |
| Total Depth:   | 3901.00 ft (KB) (TV  |                        |           |                                   |                                    | 2152.00       |         |  |
| Hole Diameter: | 7.88 inchesHole      | Condition: Good        |           | K                                 | B to GR/CF:                        | 10.00         | ft      |  |