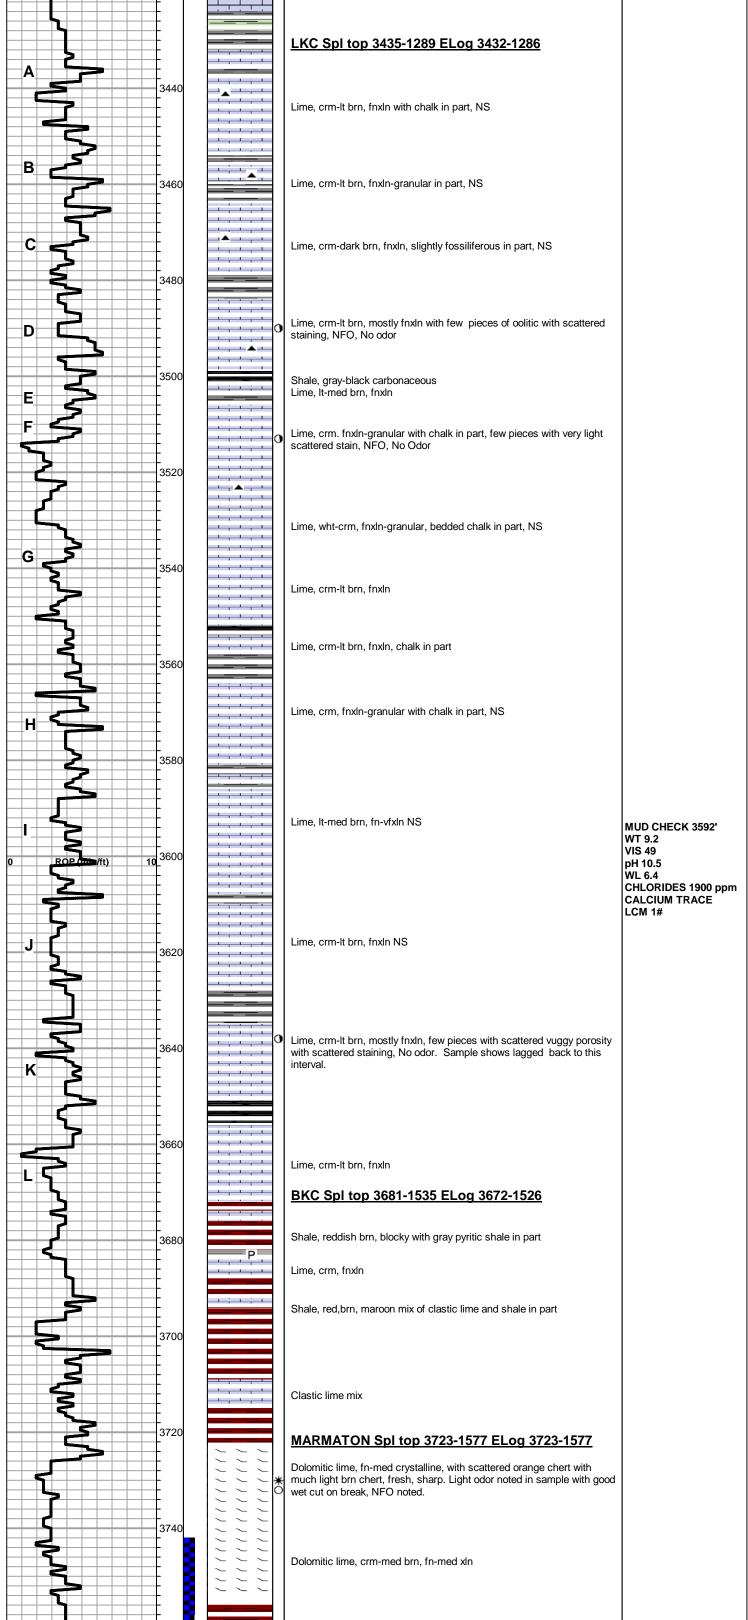

WERTH # 1 1650'FNL & 800' FWL, NW/4 SEC.5-13s-20w ELLIS COUNTY, KANSAS GL ELEVATION=2137' KB ELEVATION=2146'

1 1 2 2

SAMPLE TOP

<u>LOG TOP</u>

1 100 . 000

| Annyarite top  | 1486+ 660                    | 1486 +660                                 |
|----------------|------------------------------|-------------------------------------------|
| Anhydrite base | 1526+ 620                    | 1524 +622                                 |
| Topeka         | 3163-1017                    | 3164-1018                                 |
| Heebner Shale  | 3395-1249                    | 3393-1247                                 |
| Toronto        | 3417-1271                    | 3414-1268                                 |
| LKC            | 3435-1289                    | 3432-1286                                 |
| ВКС            | 3681-1535                    | 3672-1526                                 |
| Marmaton       | 3723-1577                    | 3723-1577                                 |
| Arbuckle       | 3794-1648                    | 3798-1652                                 |
| RTD            | 3900-1754                    |                                           |
| LTD            |                              | 3901-1755                                 |
|                |                              |                                           |
|                |                              |                                           |
| 4-30-2012      | RU, Spud, set 8 5/8" surface | e pipe to 212' w150 sacks common,         |
|                | 2%gel, 3%CC, Quality ticket  | # 498, plug down 2:30PM, WOC 8            |
|                | hrs, slope survey ¼ degree.  |                                           |
| 5-01-2012      | 833' Drilling                |                                           |
| 5-02-2012      | 1995' Drilling               |                                           |
| 5-03-2012      | 2626' Drilling, Displaced 27 | 75'                                       |
| 5-04-2012      | 3212' Drilling               |                                           |
| 5-05-2012      | 3585' Drilling               |                                           |
| 5-06-2012      | 3900' RTD, short trip, logs, | DST #1 straddle - Arbuckle                |
| 5-07-2012      | 3900' Lay down drill pipe, r | un 5 $\frac{1}{2}$ " casing with DV tool, |
|                | cement bottom stage and [    | DV to surface.                            |
|                |                              |                                           |

| ATR. T         | -                    | DRILL STEM TEST REPORT |           |                                   |                                    |               |         |  |
|----------------|----------------------|------------------------|-----------|-----------------------------------|------------------------------------|---------------|---------|--|
| (14) 11        | RILOBITE             |                        |           |                                   |                                    |               |         |  |
|                |                      |                        | 5-13s-20v | /                                 |                                    |               |         |  |
| ESTING , INC   |                      | 1310 Bison Rd          |           | Werth #1                          | Werth #1                           |               |         |  |
|                |                      | Hays Ks 67601          |           | Job Ticket:                       | 44787                              | DST#:1        |         |  |
| M SON          |                      | ATTN: Tom Denning      |           | Test Start:                       | 2012.05.06 @                       | ) 15:16:16    |         |  |
|                |                      | ft (KB)                |           | Test Type:<br>Tester:<br>Unit No: | Inflate Strad<br>Jeff Brow n<br>44 | dle (Initial) |         |  |
| Interval: 374  | 12.00 ft (KB) To 382 | 20.00 ft (KB) (TVD)    |           | Reference I                       | Bevations:                         | 2162.00       | ft (KB) |  |
| Total Depth:   | 3901.00 ft (KB) (TV  |                        |           |                                   |                                    | 2152.00       |         |  |
| Hole Diameter: | 7.88 inchesHole      | Condition: Good        |           | K                                 | B to GR/CF:                        | 10.00         | ft      |  |

|                | 3760       |                           | Shale, reddish brn, soft, sticky in part                                                                                                           |                                                              |
|----------------|------------|---------------------------|----------------------------------------------------------------------------------------------------------------------------------------------------|--------------------------------------------------------------|
|                |            |                           |                                                                                                                                                    |                                                              |
| 5              |            |                           | Shale, vari colored, with fresh, sharp chert in part                                                                                               |                                                              |
|                |            |                           | Shale, van colored, with resh, shalp chert in part                                                                                                 | DST #1 STRADDLE                                              |
| 3              | 3780       |                           | Cherts, vari colored mixed with reworked dolomite, NS                                                                                              | 3742'-3820'<br>30-30-45-45<br>Rec: 63' VSOCGM                |
|                |            |                           |                                                                                                                                                    | 46'HOCM-25%OIL                                               |
|                |            | 0.0 <u>0</u> 0 <u>0</u> 0 |                                                                                                                                                    | GRAVITY 34                                                   |
| 2              |            |                           | ARBUCKLE Spl top 3794-1648 ELog 3798-1652                                                                                                          | FSIP: 1178#<br>FP: 65-95, 106-145                            |
| 0 ROP (min/ft) | 10<br>3800 | 0                         | Dolomite, ivory-crm, fnxln-sucrosic in part, very light odor, scattered to saturated staining.                                                     | BHT: 121 DEGREES<br>1st OPEN: BOB 22 min<br>BLOW BACK-WK 20" |
|                |            | •                         | Dolomite, ivory-crm, fn-cxln, fair odor, MSFO, scattered to saturated staining, Good intercrytalline porosity in part with mix of fine crystalline | 2nd OPEN: BOB 19.5"<br>BLOW BACK-WK                          |
|                |            |                           | to coarse with good rhombic crystalline development in part. Zones of<br>porosity thin but well developed with coarse crystalline dolomite.        |                                                              |
|                | 3820       |                           |                                                                                                                                                    |                                                              |
|                |            | 1 1 1<br>1 1 1<br>1 1 1   | Dolomite, crm-ivory, fnxln to fine grained granular, NS, No odor                                                                                   |                                                              |
| - L            |            |                           |                                                                                                                                                    |                                                              |
| 3              | 3840       |                           | Delemite, arm ivery for even in part, exettered encelve of elecentic, at-                                                                          |                                                              |
| 2              |            |                           | Dolomite, crm-ivory, fn-cxln in part, scattered specks of glaconite, qtz grains with clear dolomite crystals in part                               |                                                              |
| 5              |            |                           |                                                                                                                                                    |                                                              |
|                |            |                           | Dolomite, Ivory-It brn, fn-cxIn in part                                                                                                            | MUD CHECK @ 3900'<br>WT 9.3                                  |
| 2              | 3860       |                           |                                                                                                                                                    | VIS 59<br>pH 10.5                                            |
| <b>&gt;</b>    |            |                           | Dolomite, crm-ivory, fnxln                                                                                                                         | WL 6.8<br>CHLORIDES 1900ppm                                  |
| ~ 7            |            |                           |                                                                                                                                                    | CALCIUM Trace                                                |
| 5              | 3880       |                           | Dolomite, crm-ivory, fn-cxln sucrosic in part                                                                                                      |                                                              |
|                |            | · · · ·                   |                                                                                                                                                    |                                                              |
|                |            |                           | Dolomite, crm-ivory, fnxln                                                                                                                         |                                                              |
|                |            |                           |                                                                                                                                                    | SLOPE 1 1/4 DEGREES                                          |
|                | 3900       | · · ·                     | RTD 3900-1754 LTD 3901-1755                                                                                                                        |                                                              |
|                | <u> </u>   |                           |                                                                                                                                                    |                                                              |