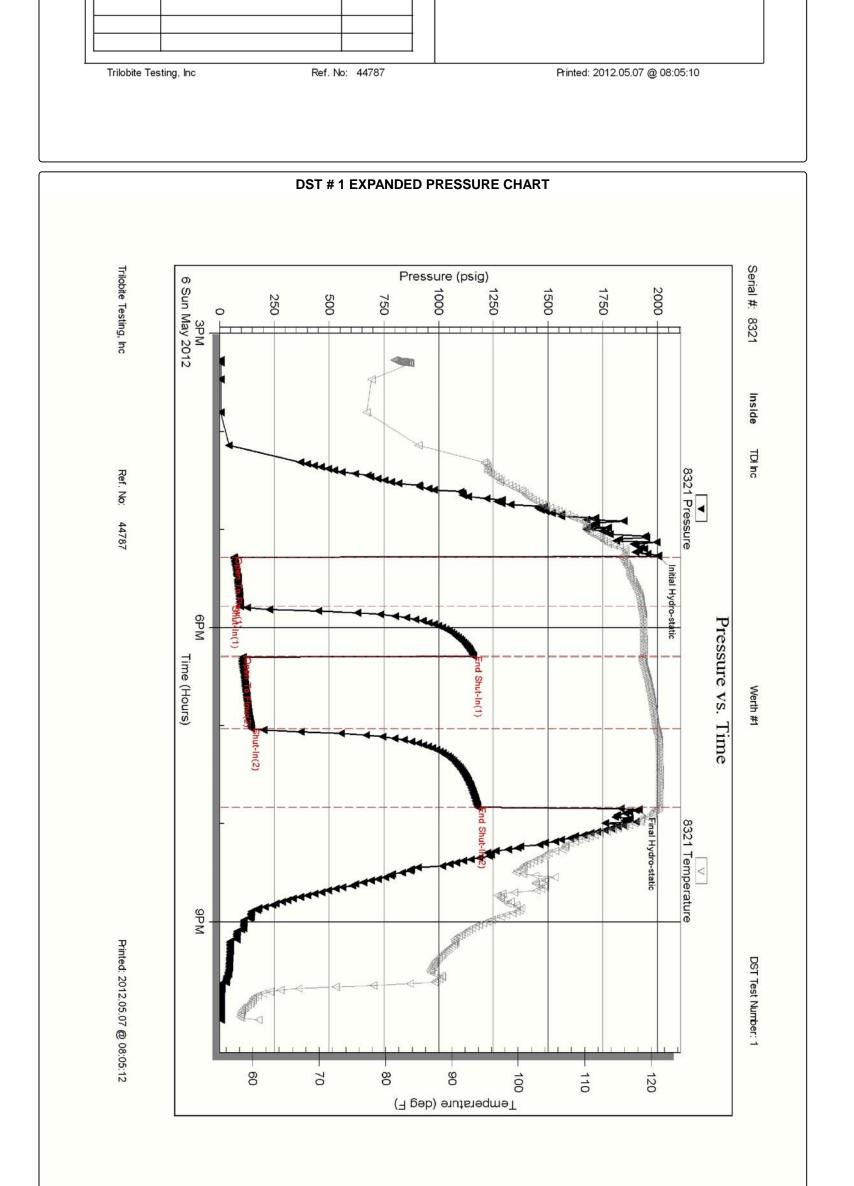

| ATR. T         | -                    | DRILL STEM TEST REPORT |           |                                   |                                    |               |         |  |
|----------------|----------------------|------------------------|-----------|-----------------------------------|------------------------------------|---------------|---------|--|
| (14) 11        | RILOBITE             |                        |           |                                   |                                    |               |         |  |
|                |                      |                        | 5-13s-20v | /                                 |                                    |               |         |  |
| ESTING , INC   |                      | 1310 Bison Rd          |           | Werth #1                          | Werth #1                           |               |         |  |
|                |                      | Hays Ks 67601          |           | Job Ticket:                       | 44787                              | DST#:1        |         |  |
| M SON          |                      | ATTN: Tom Denning      |           | Test Start:                       | 2012.05.06 @                       | ) 15:16:16    |         |  |
|                |                      | ft (KB)                |           | Test Type:<br>Tester:<br>Unit No: | Inflate Strad<br>Jeff Brow n<br>44 | dle (Initial) |         |  |
| Interval: 374  | 12.00 ft (KB) To 382 | 20.00 ft (KB) (TVD)    |           | Reference I                       | Bevations:                         | 2162.00       | ft (KB) |  |
| Total Depth:   | 3901.00 ft (KB) (TV  |                        |           |                                   |                                    | 2152.00       |         |  |
| Hole Diameter: | 7.88 inchesHole      | Condition: Good        |           | K                                 | B to GR/CF:                        | 10.00         | ft      |  |