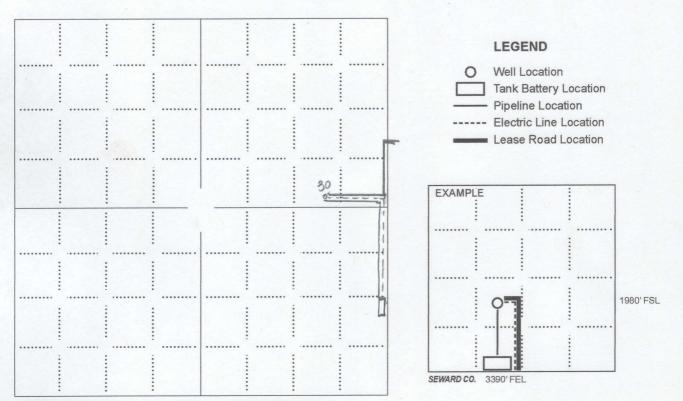

## PLAT

Show location of the well. Show footage to the nearest lease or unit boundary line. Show the predicted locations of lease roads, tank batteries, pipelines and electrical lines, as required by the Kansas Surface Owner Notice Act (House Bill 2032).

You may attach a separate plat if desired.

NOTE: In all cases locate the spot of the proposed drilling locaton.

## In plotting the proposed location of the well, you must show:

- 1. The manner in which you are using the depicted plat by identifying section lines, i.e. 1 section, 1 section with 8 surrounding sections, 4 sections, etc.
- 2. The distance of the proposed drilling location from the south / north and east / west outside section lines.
- 3. The distance to the nearest lease or unit boundary line (in footage).
- 4. If proposed location is located within a prorated or spaced field a certificate of acreage attribution plat must be attached: (C0-7 for oil wells;