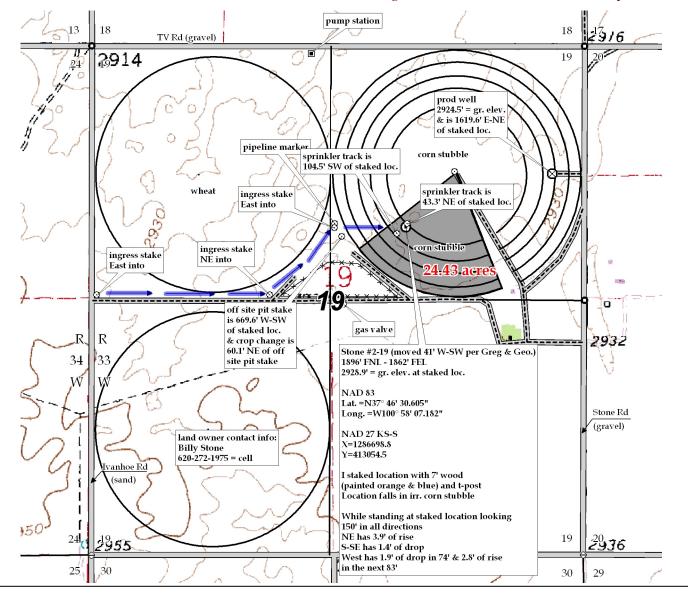

19 26s 33w Sec. Twp. Rng. Stone #2-19
LEASE NAME

1896' FNL - 1862' FEL

LOCATION SPOT

SCALE: 1" = 1000'

DATE STAKED: April 12<sup>th</sup>, 2012

MEASURED BY: Luke R.

DRAWN BY: Luke R.

AUTHORIZED BY: Evan M. & Greg

This drawing does not constitute a monumented survey or a land survey plat..

This drawing is for construction purposes only.

GR. ELEVATION: 2928.9°

**Directions:** From the South side of Garden City Ks. at the intersection of Main St/Fulton St/Hwy 83 bypass – Now go 2.8 mile South & SE on Main St/Hwy 83 bypass – Now go 10.5 mile South on Hwy 83 – Now go 6 miles West on TV Rd to the NW corner of 19-26s-33w – Now go 0.5 mile South on Ivanhoe Rd to ingress stake East into – Now go 0.4 mile East on trail to ingress stake NE into – Now go approx.1000' NE through pasture to ingress stake East into – Now go approx. 93' East through pasture – Now go approx. 630' East through irr. corn stubble into staked location.

Final ingress must be verified with land owner or Operator.