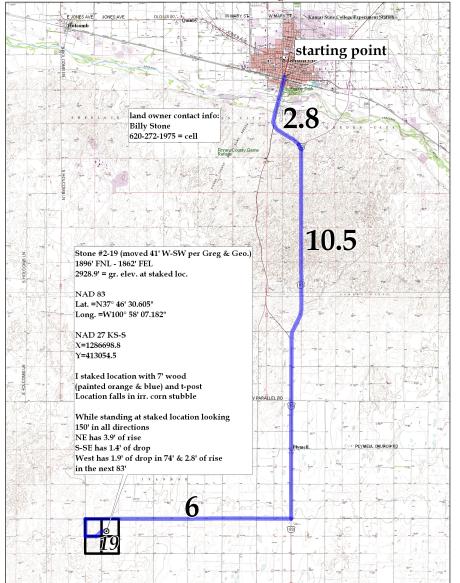

GR. ELEVATION: 2928.9°

**Directions:** From the South side of Garden City Ks. at the intersection of Main St/Fulton St/Hwy 83 bypass – Now go 2.8 mile South & SE on Main St/Hwy 83 bypass – Now go 10.5 mile South on Hwy 83 – Now go 6 miles West on TV Rd to the NW corner of 19-26s-33w – Now go 0.5 mile South on Ivanhoe Rd to ingress stake East into – Now go 0.4 mile East on trail to ingress stake NE into – Now go approx.1000' NE through pasture to ingress stake East into – Now go approx. 93' East through pasture – Now go approx. 630' East through irr. corn stubble into staked location.

Final ingress must be verified with land owner or Operator.