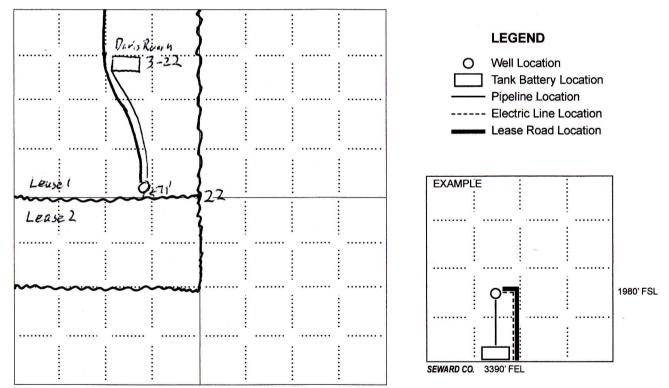

## IN ALL CASES PLOT THE INTENDED WELL ON THE PLAT BELOW

In all cases, please fully complete this side of the form. Include items 1 through 5 at the bottom of this page.

| Operator: Michael Austin                                                                                                                                                                                                                                                                                                                                                                                                                                                                                                                                                                                                                                                                                                                                                                                                                                                                                                                                                                                                                                                                                                                                                                                                                                                                                                                                                                                                                                                                                                                                                                                                                                                                                                                                                                                | Location of Well: County: Barber                                                                     |
|---------------------------------------------------------------------------------------------------------------------------------------------------------------------------------------------------------------------------------------------------------------------------------------------------------------------------------------------------------------------------------------------------------------------------------------------------------------------------------------------------------------------------------------------------------------------------------------------------------------------------------------------------------------------------------------------------------------------------------------------------------------------------------------------------------------------------------------------------------------------------------------------------------------------------------------------------------------------------------------------------------------------------------------------------------------------------------------------------------------------------------------------------------------------------------------------------------------------------------------------------------------------------------------------------------------------------------------------------------------------------------------------------------------------------------------------------------------------------------------------------------------------------------------------------------------------------------------------------------------------------------------------------------------------------------------------------------------------------------------------------------------------------------------------------------|------------------------------------------------------------------------------------------------------|
| Lease: Davis Ranch                                                                                                                                                                                                                                                                                                                                                                                                                                                                                                                                                                                                                                                                                                                                                                                                                                                                                                                                                                                                                                                                                                                                                                                                                                                                                                                                                                                                                                                                                                                                                                                                                                                                                                                                                                                      |                                                                                                      |
| Well Number: 1-22 OWWO                                                                                                                                                                                                                                                                                                                                                                                                                                                                                                                                                                                                                                                                                                                                                                                                                                                                                                                                                                                                                                                                                                                                                                                                                                                                                                                                                                                                                                                                                                                                                                                                                                                                                                                                                                                  | 1,909 feet from E / X W Line of Section                                                              |
| Field: Aetna Gas Area                                                                                                                                                                                                                                                                                                                                                                                                                                                                                                                                                                                                                                                                                                                                                                                                                                                                                                                                                                                                                                                                                                                                                                                                                                                                                                                                                                                                                                                                                                                                                                                                                                                                                                                                                                                   | Sec. 22 Twp. 34 S. R. 15 E W                                                                         |
| Number of Acres attributable to well: SE NW SE NW NW SE NW _ SE SE NW _ SE SE NW _ SE NW _ SE SE NW _ SE _ | Is Section: Regular or Irregular                                                                     |
|                                                                                                                                                                                                                                                                                                                                                                                                                                                                                                                                                                                                                                                                                                                                                                                                                                                                                                                                                                                                                                                                                                                                                                                                                                                                                                                                                                                                                                                                                                                                                                                                                                                                                                                                                                                                         | If Section is Irregular, locate well from nearest corner boundary.  Section corner used: NE NW SE SW |

## **PLAT**

Show location of the well. Show footage to the nearest lease or unit boundary line. Show the predicted locations of lease roads, tank batteries, pipelines and electrical lines, as required by the Kansas Surface Owner Notice Act (House Bill 2032). You may attach a separate plat if desired.

NOTE: In all cases locate the spot of the proposed drilling locaton.

## In plotting the proposed location of the well, you must show:

- 1. The manner in which you are using the depicted plat by identifying section lines, i.e. 1 section, 1 section with 8 surrounding sections, 4 sections, etc.
- 2. The distance of the proposed drilling location from the south / north and east / west outside section lines.
- 3. The distance to the nearest lease or unit boundary line (in footage).
- If proposed location is located within a prorated or spaced field a certificate of acreage attribution plat must be attached: (C0-7 for oil wells; CG-8 for gas wells).
- 5. The predicted locations of lease roads, tank batteries, pipelines, and electrical lines.