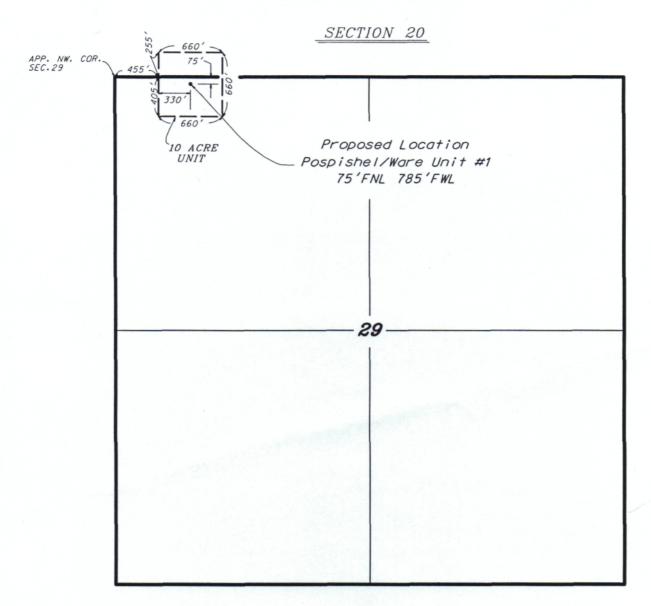

well, you must show:

- 1. The manner in which you are using the depicted plat by identifying section lines, i.e. 1 section, 1 section with 8 surrounding sections, 4 sections, etc.
- 2. The distance of the proposed drilling location from the south / north and east / west outside section lines.
- $3. \ \$  The distance to the nearest lease or unit boundary line (in footage).
- 4. If proposed location is located within a prorated or spaced field a certificate of acreage attribution plat must be attached: (C0-7 for oil wells; CG-8 for gas wells).

SEWARD CO. 3390' FEL

5. The predicted locations of lease roads, tank batteries, pipelines, and electrical lines.

MAI OIL OPERATIONS, INC. POSPISHEL/WARE UNIT LEASE IN NW.1/4, SECTION 29 AND IN SW.1/4, SECTION 20, T17S, R15W BARTON COUNTY, KANSAS



# UNIT DESCRIPTION

That part of the Northwest Ouarter of Section 29 and the Southwest Ouarter of Section 20. Township 17 South. Range 15 West of the 6th Principal Meridian. Barton County. Kansas. described as follows:

Commencing at the northwest corner of said Section 29; thence on an assumed bearing of east. along the north line of the Northwest Ouarter of said section. a distance of 455.00 feet to the point of beginning of the unit to be described; thence on a bearing of South a distance of 405.00 feet; thence on a bearing of East a distance of 660.00 feet; thence on a bearing of West a distance of 660.00 feet; thence on a bearing of South a distance 255.00 feet to the point of beginning. The above described unit contains 10.0 acres.

- Controlling data is based upon the best maps an