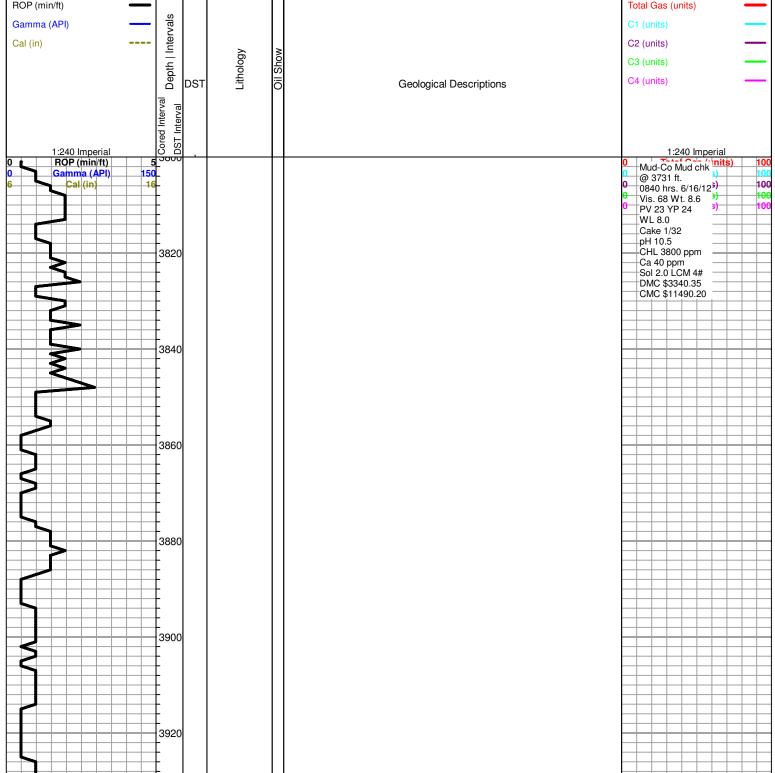

### Tops

| Name          | Тор   | Datum |
|---------------|-------|-------|
| Heebner       | 4177' | -1757 |
| Lansing       | 4310' | -1890 |
| Stark         | 4619' | -2199 |
| B/KC          | 4697' | -2277 |
| Marmaton      | 4751' | -2331 |
| Cherokee      | 4879  | -2459 |
| Mississippian | 4988' | -2568 |
| Warsaw        | 5027' | -2607 |