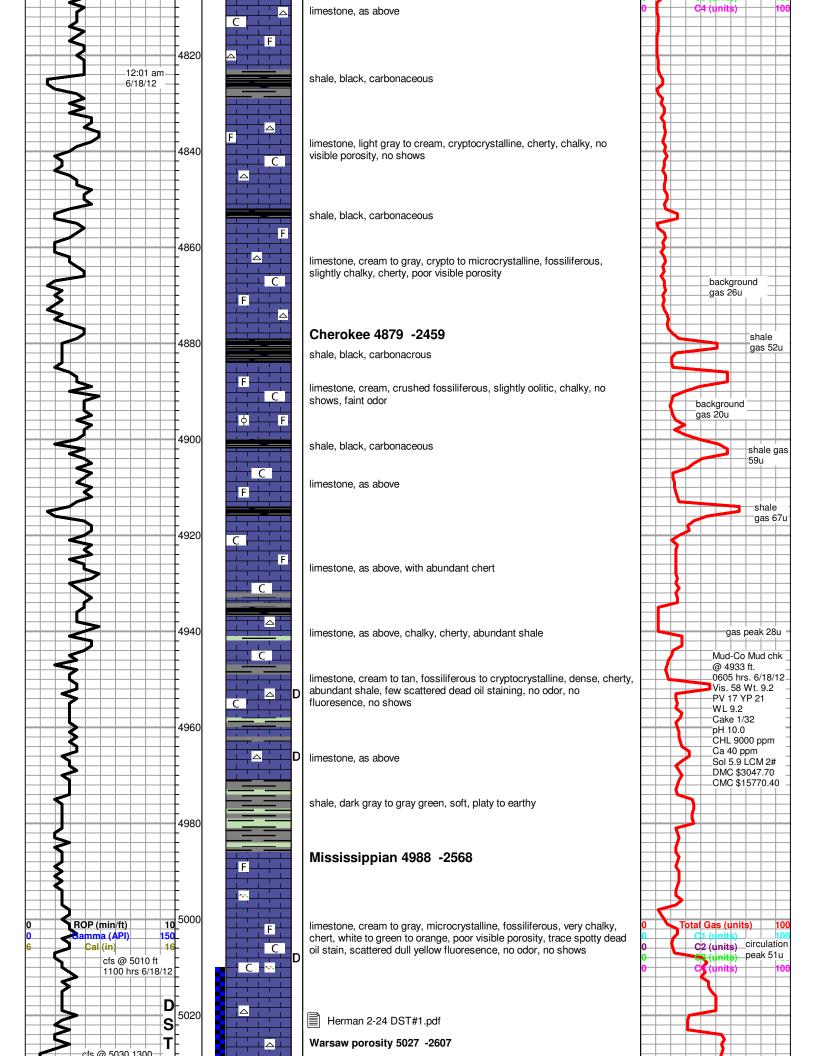

### Tops

| Name          | Тор   | Datum |
|---------------|-------|-------|
| Heebner       | 4177' | -1757 |
| Lansing       | 4310' | -1890 |
| Stark         | 4619' | -2199 |
| B/KC          | 4697' | -2277 |
| Marmaton      | 4751' | -2331 |
| Cherokee      | 4879  | -2459 |
| Mississippian | 4988' | -2568 |
| Warsaw        | 5027' | -2607 |