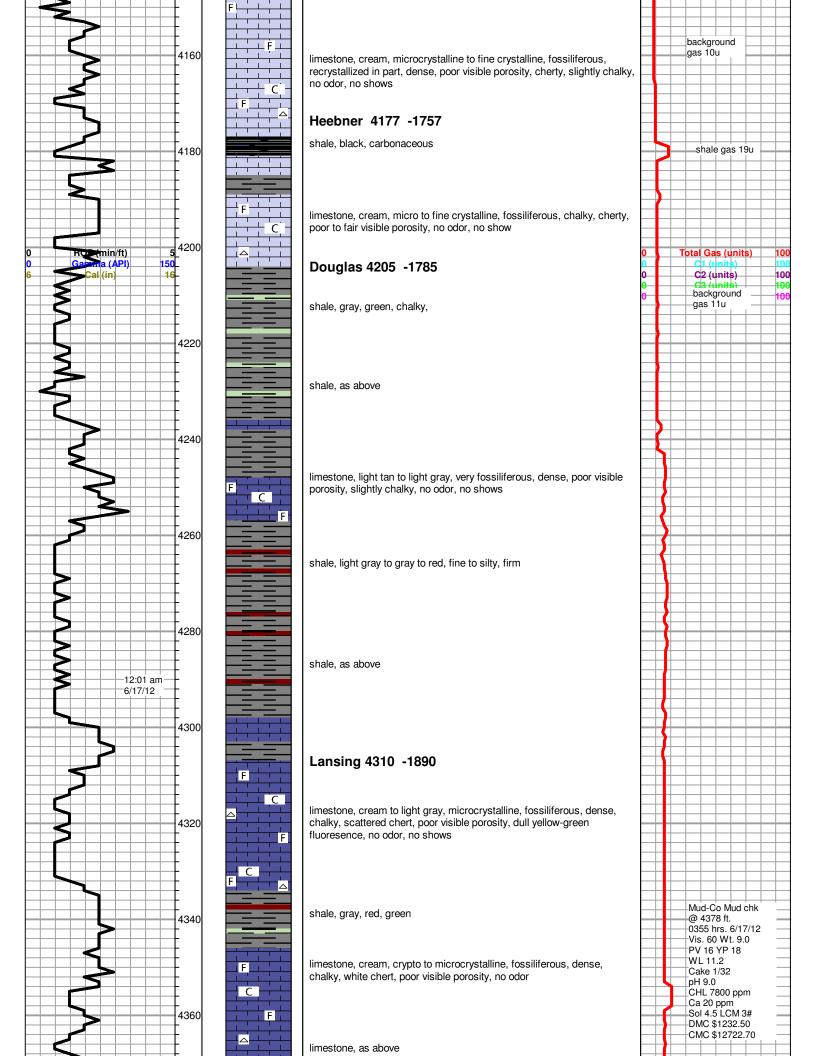

### Tops

| Name          | Тор   | Datum |
|---------------|-------|-------|
| Heebner       | 4177' | -1757 |
| Lansing       | 4310' | -1890 |
| Stark         | 4619' | -2199 |
| B/KC          | 4697' | -2277 |
| Marmaton      | 4751' | -2331 |
| Cherokee      | 4879  | -2459 |
| Mississippian | 4988' | -2568 |
| Warsaw        | 5027' | -2607 |