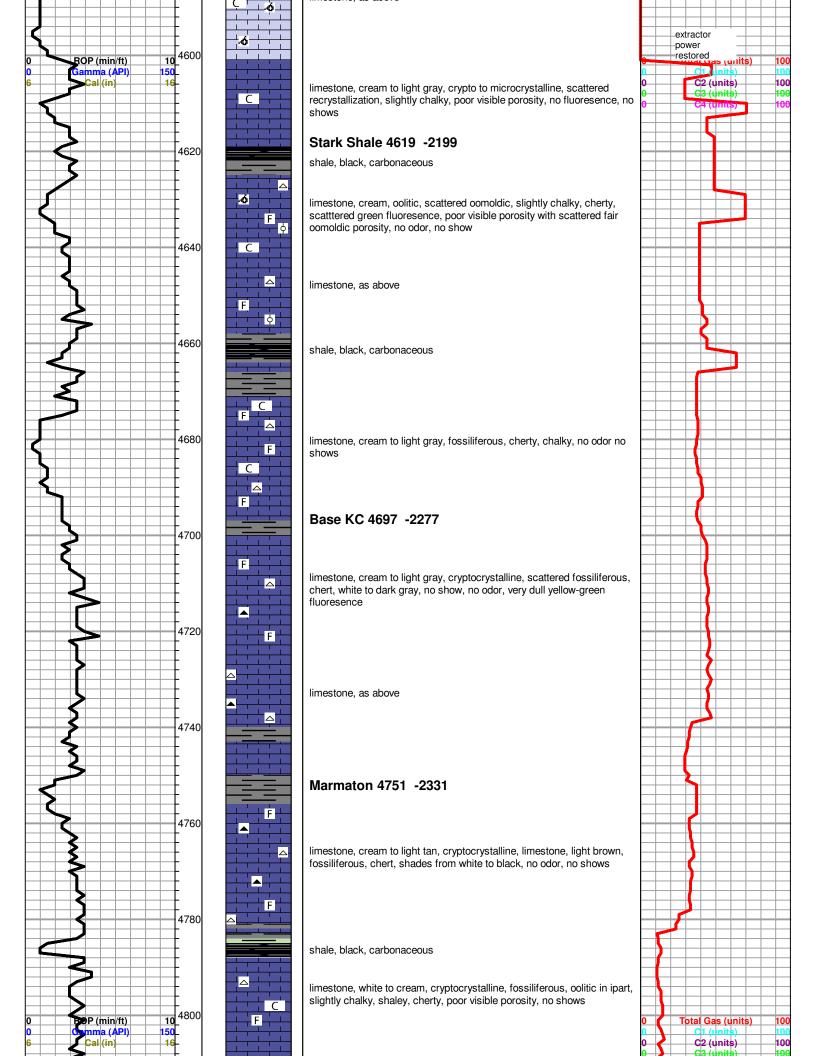

### Tops

| Name          | Тор   | Datum |
|---------------|-------|-------|
| Heebner       | 4177' | -1757 |
| Lansing       | 4310' | -1890 |
| Stark         | 4619' | -2199 |
| B/KC          | 4697' | -2277 |
| Marmaton      | 4751' | -2331 |
| Cherokee      | 4879  | -2459 |
| Mississippian | 4988' | -2568 |
| Warsaw        | 5027' | -2607 |