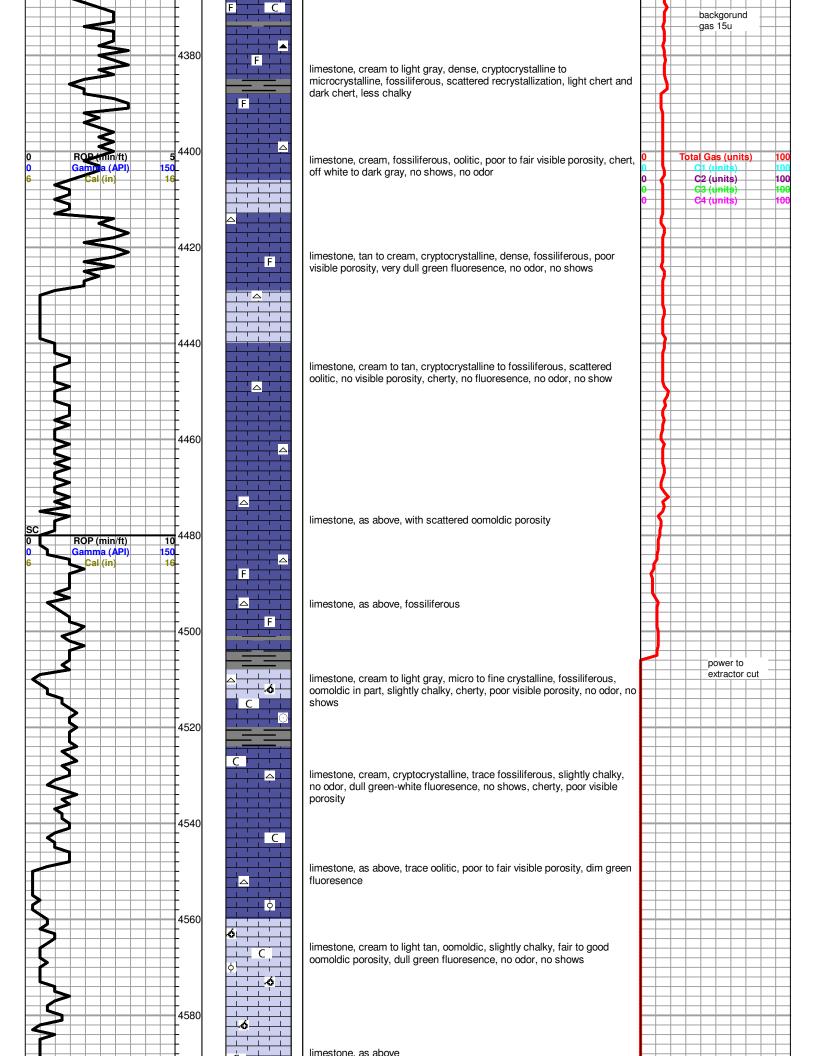

### Tops

| Name          | Тор   | Datum |
|---------------|-------|-------|
| Heebner       | 4177' | -1757 |
| Lansing       | 4310' | -1890 |
| Stark         | 4619' | -2199 |
| B/KC          | 4697' | -2277 |
| Marmaton      | 4751' | -2331 |
| Cherokee      | 4879  | -2459 |
| Mississippian | 4988' | -2568 |
| Warsaw        | 5027' | -2607 |