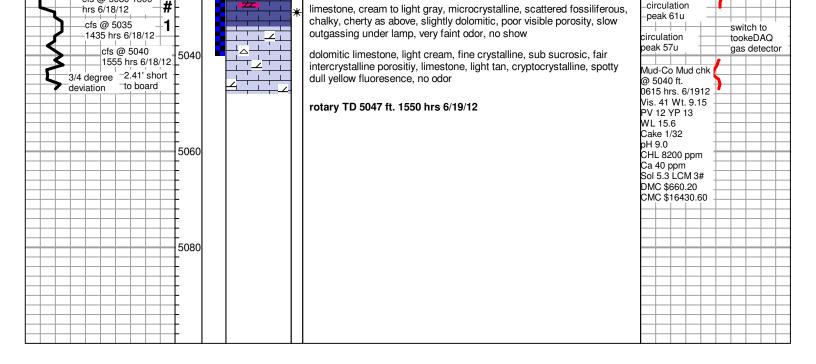

### Tops

| Name          | Тор   | Datum |
|---------------|-------|-------|
| Heebner       | 4177' | -1757 |
| Lansing       | 4310' | -1890 |
| Stark         | 4619' | -2199 |
| B/KC          | 4697' | -2277 |
| Marmaton      | 4751' | -2331 |
| Cherokee      | 4879  | -2459 |
| Mississippian | 4988' | -2568 |
| Warsaw        | 5027' | -2607 |