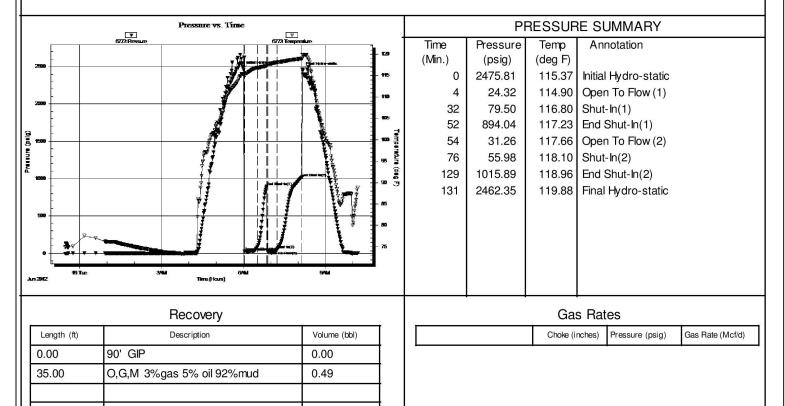

Side Two

Operator Name: \_ Lease Name: \_ \_ Well #: \_ County: \_ INSTRUCTIONS: Show important tops and base of formations penetrated. Detail all cores. Report all final copies of drill stems tests giving interval tested, time tool open and closed, flowing and shut-in pressures, whether shut-in pressure reached static level, hydrostatic pressures, bottom hole temperature, fluid recovery, and flow rates if gas to surface test, along with final chart(s). Attach extra sheet if more space is needed. Attach complete copy of all Electric Wireline Logs surveyed. Attach final geological well site report. **Drill Stem Tests Taken** Yes No Log Formation (Top), Depth and Datum Sample (Attach Additional Sheets) Name Top Datum Samples Sent to Geological Survey ☐ Yes □ No Cores Taken Yes No Electric Log Run Electric Log Submitted Electronically Yes No (If no, Submit Copy) List All E. Logs Run: CASING RECORD Used New Report all strings set-conductor, surface, intermediate, production, etc. Size Hole Size Casing Weight # Sacks Type and Percent Type of Purpose of String Drilled Set (In O.D.) Lbs. / Ft. Additives Depth Cement Used ADDITIONAL CEMENTING / SQUEEZE RECORD Purpose: Depth Type of Cement # Sacks Used Type and Percent Additives Top Bottom Perforate **Protect Casing** Plug Back TD Plug Off Zone PERFORATION RECORD - Bridge Plugs Set/Type Acid, Fracture, Shot, Cement Squeeze Record Shots Per Foot Specify Footage of Each Interval Perforated (Amount and Kind of Material Used) Depth TUBING RECORD: Size: Set At: Packer At: Liner Run: No Yes Producing Method: Date of First, Resumed Production, SWD or ENHR. Pumping Gas Lift Other (Explain) Flowing **Estimated Production** Bbls. Water Bbls. Gas-Oil Ratio Oil Gas Mcf Gravity Per 24 Hours **DISPOSITION OF GAS:** METHOD OF COMPLETION: PRODUCTION INTERVAL: Open Hole Dually Comp. Perf. Commingled Vented Sold Used on Lease (Submit ACO-5) (Submit ACO-4) (If vented, Submit ACO-18.)