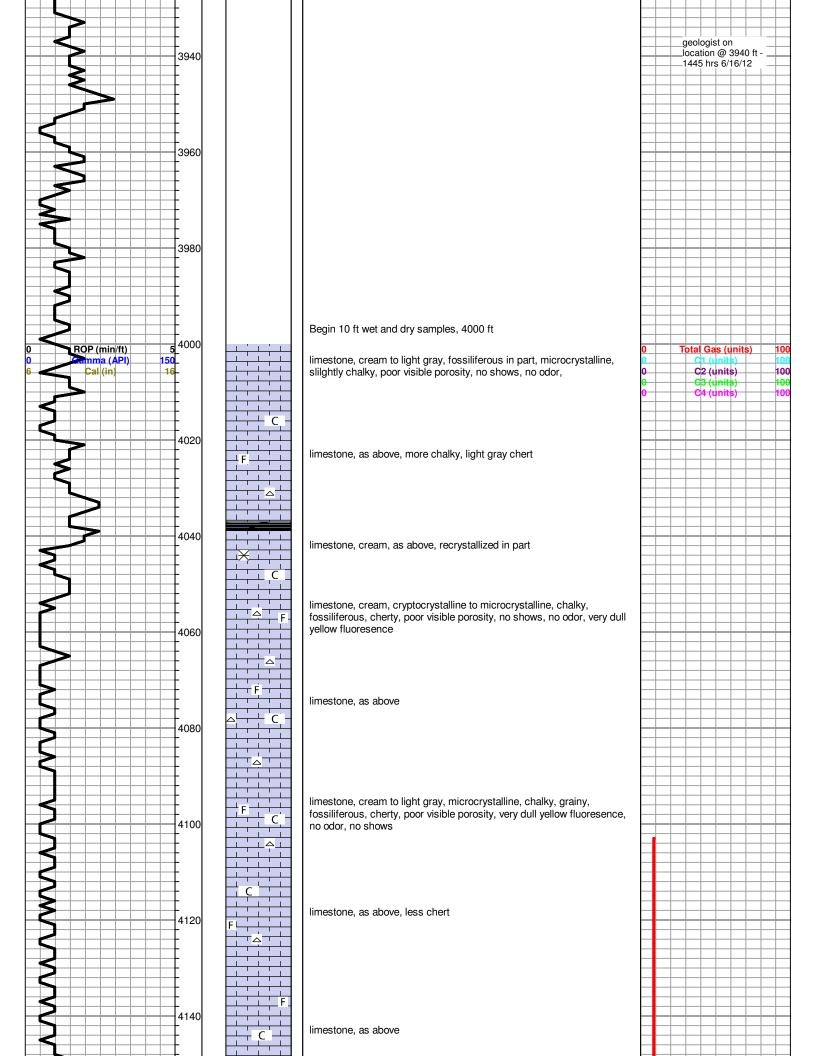

### Tops

| Name          | Тор   | Datum |
|---------------|-------|-------|
| Heebner       | 4177' | -1757 |
| Lansing       | 4310' | -1890 |
| Stark         | 4619' | -2199 |
| B/KC          | 4697' | -2277 |
| Marmaton      | 4751' | -2331 |
| Cherokee      | 4879  | -2459 |
| Mississippian | 4988' | -2568 |
| Warsaw        | 5027' | -2607 |