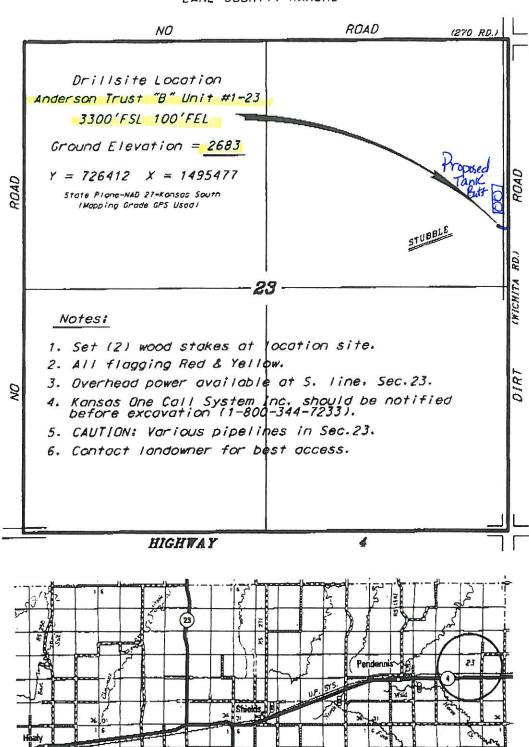

| _                                                                                                                                                                                                                                                                                                                                                                                                                                                        |

n on this legally

### TRANS PACIFIC OIL CORPORATION ANDERSON TRUST LEASE NE. 1/4. SECTION 23. T165. R27W LANE COUNTY, KANSAS



- Controlling data is based upon the beer mean and photographs available to us and upon a regular Section of land containing \$40 pares.

Notional Geodetic Vertical Datum.

July 5. 2012

CENTRAL KANSAS OILFIELD SERVICES, INC. (820)792-1977

| 200000000000000000000000000000000000000 | 361 ,