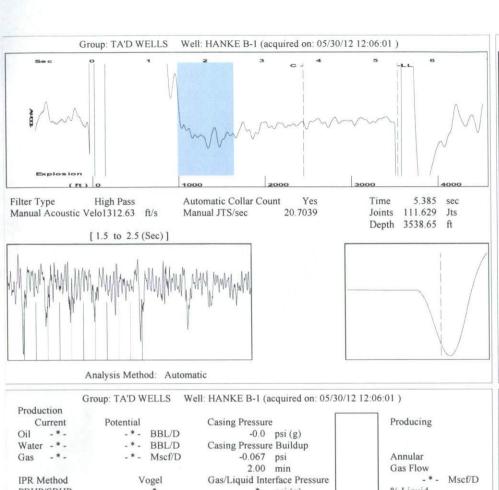

## TEMPORARY ABANDONMENT WELL APPLICATION

All blanks must be complete

Phone 620.432.2300

Phone 785.625.0550

Phone 316.734.4933

|                                                                                                                            |                               |                              |           | 1                                                      |               |                   |              |                      |                |           |  |
|----------------------------------------------------------------------------------------------------------------------------|-------------------------------|------------------------------|-----------|--------------------------------------------------------|---------------|-------------------|--------------|----------------------|----------------|-----------|--|
| OPERATOR: License#                                                                                                         | API No. 15  Spot Description: |                              |           |                                                        |               |                   |              |                      |                |           |  |
| Name:                                                                                                                      |                               |                              |           |                                                        |               |                   |              |                      |                |           |  |
| Address 1:                                                                                                                 |                               |                              |           |                                                        | Sec.          |                   |              |                      |                |           |  |
| Address 2:                                                                                                                 |                               |                              |           |                                                        |               |                   | feet from    | N /                  | S Line o       | f Section |  |
| City:                                                                                                                      | State:                        | Zip: +                       |           |                                                        | and I at      |                   |              |                      |                |           |  |
| Contact Person:                                                                                                            |                               |                              |           | GPS Location: Lat:, Long:, County:                     |               |                   |              |                      | (e.gxxx.xxxxx) |           |  |
| Phone:( )                                                                                                                  |                               |                              |           |                                                        | e:            |                   |              | Well #               | <u> </u>       |           |  |
| Contact Person Email:                                                                                                      |                               |                              |           | Elevation:                                             |               |                   |              |                      |                | KB        |  |
| Field Contact Person:                                                                                                      |                               | check one) 🗌 Oil             |           |                                                        |               |                   |              |                      |                |           |  |
| Field Contact Person Phone: (                                                                                              | SWD Permit #:                 |                              |           |                                                        |               |                   |              |                      |                |           |  |
| ,                                                                                                                          |                               |                              |           |                                                        |               |                   |              |                      |                |           |  |
|                                                                                                                            |                               |                              |           | Spud Date.                                             |               |                   | Date Shut-ii | 11                   |                |           |  |
|                                                                                                                            | Conductor                     | Surface                      | Pr        | oduction                                               | Intermediate  |                   | Liner        |                      | Tubing         | ı         |  |
| Size                                                                                                                       |                               |                              |           |                                                        |               |                   |              |                      |                |           |  |
| Setting Depth                                                                                                              |                               |                              |           |                                                        |               |                   |              |                      |                |           |  |
| Amount of Cement                                                                                                           |                               |                              |           |                                                        |               |                   |              |                      |                |           |  |
| Top of Cement                                                                                                              |                               |                              |           |                                                        |               |                   |              |                      |                |           |  |
| Bottom of Cement                                                                                                           |                               |                              |           |                                                        |               |                   |              |                      |                |           |  |
| Casing Fluid Level:                                                                                                        | Н                             | ow Determined?               |           |                                                        |               | D                 | ate:         |                      |                |           |  |
| Casing Squeeze(s):                                                                                                         |                               |                              |           |                                                        |               |                   |              |                      |                |           |  |
| Depth and Type:                                                                                                            | ALT. II Depth o               | f: DV Tool:(depth            | w / .     | sacks                                                  | of cement Po  | rt Collar:_       |              |                      |                | of cemen  |  |
| otal Depth: Plug Back Depth:                                                                                               |                               |                              |           |                                                        |               |                   |              |                      |                |           |  |
|                                                                                                                            | · ·                           | ·                            |           | · ·                                                    |               |                   |              |                      |                |           |  |
| Geological Data:                                                                                                           |                               |                              |           |                                                        |               |                   |              |                      |                |           |  |
| Formation Name                                                                                                             |                               | Formation Top Formation Base |           |                                                        | •             | etion Information |              |                      |                |           |  |
|                                                                                                                            |                               | to Fee                       |           |                                                        |               |                   |              |                      |                | _         |  |
| 2                                                                                                                          | At:                           | to Fee                       | et Perfo  | oration Interval _                                     | to            | Feet or (         | Open Hole Ir | nterval <sub>-</sub> | to             | Feet      |  |
|                                                                                                                            |                               | Submit                       | ted Ele   | ectronically                                           | /             |                   |              |                      |                |           |  |
|                                                                                                                            | <b>U</b>                      |                              |           |                                                        |               |                   |              |                      |                |           |  |
| Do NOT Write in This<br>Space - KCC USE ONLY                                                                               |                               |                              |           | Date Plugged: Date Repaired: Date Put Back in Service: |               |                   |              |                      |                | rice:     |  |
| Review Completed by: Comments: TA                                                                                          |                               |                              |           |                                                        |               |                   |              | Approved: Yes Denied |                |           |  |
|                                                                                                                            |                               | Mail to the An               | nronriato | KCC Consoru                                            | ation Office: |                   |              |                      |                |           |  |
| Mail to the Appropriate KCC Conservation Office:  KCC District Office #1 - 210 E. Frontview, Suite A, Dodge City, KS 67801 |                               |                              |           |                                                        |               |                   |              |                      | Phone 620.22   |           |  |
| KCC District Office #2 - 3/150 N. Rock Road, Building 600, Suite 601, Wighita KS 67226                                     |                               |                              |           |                                                        |               |                   |              | Phone 316 630 4000   |                |           |  |