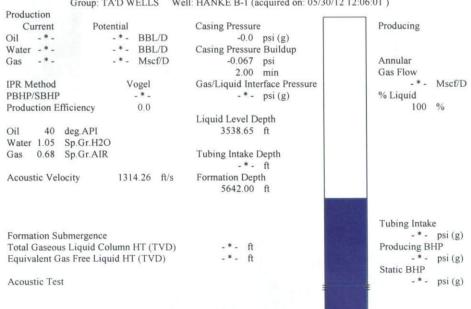

## TEMPORARY ABANDONMENT WELL APPLICATION

All blanks must be complete

Phone 620.432.2300

Phone 785.625.0550

Phone 316.734.4933

|                                                                                                                            |                               |                              |           | 1                                                      |               |                   |              |                      |                |           |  |
|----------------------------------------------------------------------------------------------------------------------------|-------------------------------|------------------------------|-----------|--------------------------------------------------------|---------------|-------------------|--------------|----------------------|----------------|-----------|--|
| OPERATOR: License#                                                                                                         | API No. 15  Spot Description: |                              |           |                                                        |               |                   |              |                      |                |           |  |
| Name:                                                                                                                      |                               |                              |           |                                                        |               |                   |              |                      |                |           |  |
| Address 1:                                                                                                                 |                               |                              |           |                                                        | Sec.          |                   |              |                      |                |           |  |
| Address 2:                                                                                                                 |                               |                              |           |                                                        |               |                   | feet from    | N /                  | S Line o       | f Section |  |
| City:                                                                                                                      | State:                        | Zip: +                       |           |                                                        | and I at      |                   |              |                      |                |           |  |
| Contact Person:                                                                                                            |                               |                              |           | GPS Location: Lat:, Long:, County:                     |               |                   |              |                      | (e.gxxx.xxxxx) |           |  |
| Phone:( )                                                                                                                  |                               |                              |           |                                                        | e:            |                   |              | Well #               | <u> </u>       |           |  |
| Contact Person Email:                                                                                                      |                               |                              |           | Elevation:                                             |               |                   |              |                      |                | KB        |  |
| Field Contact Person:                                                                                                      |                               | check one) 🗌 Oil             |           |                                                        |               |                   |              |                      |                |           |  |
| Field Contact Person Phone: (                                                                                              | SWD Permit #:                 |                              |           |                                                        |               |                   |              |                      |                |           |  |
| ,                                                                                                                          |                               |                              |           |                                                        |               |                   |              |                      |                |           |  |
|                                                                                                                            |                               |                              |           | Spud Date.                                             |               |                   | Date Shut-ii | 11                   |                |           |  |
|                                                                                                                            | Conductor                     | Surface                      | Pr        | oduction                                               | Intermediate  |                   | Liner        |                      | Tubing         | ı         |  |
| Size                                                                                                                       |                               |                              |           |                                                        |               |                   |              |                      |                |           |  |
| Setting Depth                                                                                                              |                               |                              |           |                                                        |               |                   |              |                      |                |           |  |
| Amount of Cement                                                                                                           |                               |                              |           |                                                        |               |                   |              |                      |                |           |  |
| Top of Cement                                                                                                              |                               |                              |           |                                                        |               |                   |              |                      |                |           |  |
| Bottom of Cement                                                                                                           |                               |                              |           |                                                        |               |                   |              |                      |                |           |  |
| Casing Fluid Level:                                                                                                        | Н                             | ow Determined?               |           |                                                        |               | D                 | ate:         |                      |                |           |  |
| Casing Squeeze(s):                                                                                                         |                               |                              |           |                                                        |               |                   |              |                      |                |           |  |
| Depth and Type:                                                                                                            | ALT. II Depth o               | f: DV Tool:(depth            | w / .     | sacks                                                  | of cement Po  | rt Collar:_       |              |                      |                | of cemen  |  |
| otal Depth: Plug Back Depth:                                                                                               |                               |                              |           |                                                        |               |                   |              |                      |                |           |  |
|                                                                                                                            | · ·                           | ·                            |           | · ·                                                    |               |                   |              |                      |                |           |  |
| Geological Data:                                                                                                           |                               |                              |           |                                                        |               |                   |              |                      |                |           |  |
| Formation Name                                                                                                             |                               | Formation Top Formation Base |           |                                                        | •             | etion Information |              |                      |                |           |  |
|                                                                                                                            |                               | to Fee                       |           |                                                        |               |                   |              |                      |                | _         |  |
| 2                                                                                                                          | At:                           | to Fee                       | et Perfo  | oration Interval _                                     | to            | Feet or (         | Open Hole Ir | nterval <sub>-</sub> | to             | Feet      |  |
|                                                                                                                            |                               | Submit                       | ted Ele   | ectronically                                           | /             |                   |              |                      |                |           |  |
|                                                                                                                            | <b>U</b>                      |                              |           |                                                        |               |                   |              |                      |                |           |  |
| Do NOT Write in This<br>Space - KCC USE ONLY                                                                               |                               |                              |           | Date Plugged: Date Repaired: Date Put Back in Service: |               |                   |              |                      |                | rice:     |  |
| Review Completed by: Comments: TA                                                                                          |                               |                              |           |                                                        |               |                   |              | Approved: Yes Denied |                |           |  |
|                                                                                                                            |                               | Mail to the An               | nronriato | KCC Consoru                                            | ation Office: |                   |              |                      |                |           |  |
| Mail to the Appropriate KCC Conservation Office:  KCC District Office #1 - 210 E. Frontview, Suite A, Dodge City, KS 67801 |                               |                              |           |                                                        |               |                   |              |                      | Phone 620.22   |           |  |
| KCC District Office #2 - 3/150 N. Rock Road, Building 600, Suite 601, Wighita KS 67226                                     |                               |                              |           |                                                        |               |                   |              | Phone 316 630 4000   |                |           |  |