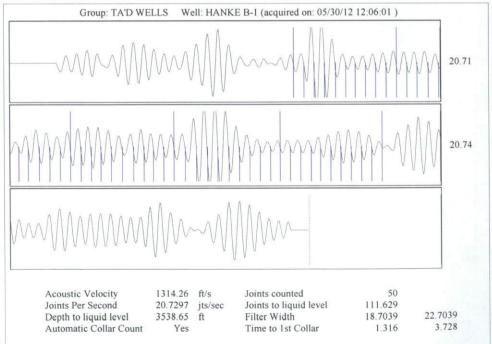

## TEMPORARY ABANDONMENT WELL APPLICATION

All blanks must be complete

Phone 620.432.2300

Phone 785.625.0550

Phone 316.734.4933

|                                                                                                                            |                               |                              |           | 1                                                      |               |                   |              |                      |                |           |  |
|----------------------------------------------------------------------------------------------------------------------------|-------------------------------|------------------------------|-----------|--------------------------------------------------------|---------------|-------------------|--------------|----------------------|----------------|-----------|--|
| OPERATOR: License#                                                                                                         | API No. 15  Spot Description: |                              |           |                                                        |               |                   |              |                      |                |           |  |
| Name:                                                                                                                      |                               |                              |           |                                                        |               |                   |              |                      |                |           |  |
| Address 1:                                                                                                                 |                               |                              |           |                                                        | Sec.          |                   |              |                      |                |           |  |
| Address 2:                                                                                                                 |                               |                              |           |                                                        |               |                   | feet from    | N /                  | S Line o       | f Section |  |
| City:                                                                                                                      | State:                        | Zip: +                       |           |                                                        | and I at      |                   |              |                      |                |           |  |
| Contact Person:                                                                                                            |                               |                              |           | GPS Location: Lat:, Long:, County:                     |               |                   |              |                      | (e.gxxx.xxxxx) |           |  |
| Phone:( )                                                                                                                  |                               |                              |           |                                                        | e:            |                   |              | Well #               | <u> </u>       |           |  |
| Contact Person Email:                                                                                                      |                               |                              |           | Elevation:                                             |               |                   |              |                      |                | KB        |  |
| Field Contact Person:                                                                                                      |                               | check one) 🗌 Oil             |           |                                                        |               |                   |              |                      |                |           |  |
| Field Contact Person Phone: (                                                                                              | SWD Permit #:                 |                              |           |                                                        |               |                   |              |                      |                |           |  |
| ,                                                                                                                          |                               |                              |           |                                                        |               |                   |              |                      |                |           |  |
|                                                                                                                            |                               |                              |           | Spud Date.                                             |               |                   | Date Shut-ii | 11                   |                |           |  |
|                                                                                                                            | Conductor                     | Surface                      | Pr        | oduction                                               | Intermediate  |                   | Liner        |                      | Tubing         | ı         |  |
| Size                                                                                                                       |                               |                              |           |                                                        |               |                   |              |                      |                |           |  |
| Setting Depth                                                                                                              |                               |                              |           |                                                        |               |                   |              |                      |                |           |  |
| Amount of Cement                                                                                                           |                               |                              |           |                                                        |               |                   |              |                      |                |           |  |
| Top of Cement                                                                                                              |                               |                              |           |                                                        |               |                   |              |                      |                |           |  |
| Bottom of Cement                                                                                                           |                               |                              |           |                                                        |               |                   |              |                      |                |           |  |
| Casing Fluid Level:                                                                                                        | Н                             | ow Determined?               |           |                                                        |               | D                 | ate:         |                      |                |           |  |
| Casing Squeeze(s):                                                                                                         |                               |                              |           |                                                        |               |                   |              |                      |                |           |  |
| Depth and Type:                                                                                                            | ALT. II Depth o               | f: DV Tool:(depth            | w / .     | sacks                                                  | of cement Po  | rt Collar:_       |              |                      |                | of cemen  |  |
| otal Depth: Plug Back Depth:                                                                                               |                               |                              |           |                                                        |               |                   |              |                      |                |           |  |
|                                                                                                                            | · ·                           | ·                            |           | · ·                                                    |               |                   |              |                      |                |           |  |
| Geological Data:                                                                                                           |                               |                              |           |                                                        |               |                   |              |                      |                |           |  |
| Formation Name                                                                                                             |                               | Formation Top Formation Base |           |                                                        | •             | etion Information |              |                      |                |           |  |
|                                                                                                                            |                               | to Fee                       |           |                                                        |               |                   |              |                      |                | _         |  |
| 2                                                                                                                          | At:                           | to Fee                       | et Perfo  | oration Interval _                                     | to            | Feet or (         | Open Hole Ir | nterval <sub>-</sub> | to             | Feet      |  |
|                                                                                                                            |                               | Submit                       | ted Ele   | ectronically                                           | /             |                   |              |                      |                |           |  |
|                                                                                                                            | <b>U</b>                      |                              |           |                                                        |               |                   |              |                      |                |           |  |
| Do NOT Write in This<br>Space - KCC USE ONLY                                                                               |                               |                              |           | Date Plugged: Date Repaired: Date Put Back in Service: |               |                   |              |                      |                | rice:     |  |
| Review Completed by: Comments: TA                                                                                          |                               |                              |           |                                                        |               |                   |              | Approved: Yes Denied |                |           |  |
|                                                                                                                            |                               | Mail to the An               | nronriato | KCC Consoru                                            | ation Office: |                   |              |                      |                |           |  |
| Mail to the Appropriate KCC Conservation Office:  KCC District Office #1 - 210 E. Frontview, Suite A, Dodge City, KS 67801 |                               |                              |           |                                                        |               |                   |              |                      | Phone 620.22   |           |  |
| KCC District Office #2 - 3/150 N. Rock Road, Building 600, Suite 601, Wighita KS 67226                                     |                               |                              |           |                                                        |               |                   |              | Phone 316 630 4000   |                |           |  |