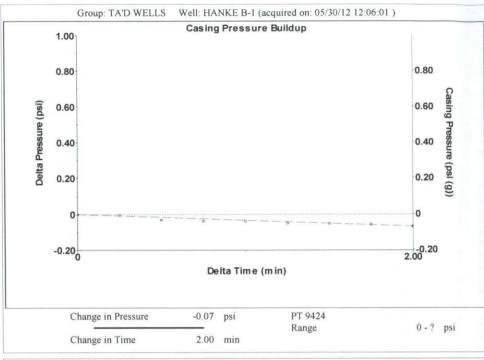

## TEMPORARY ABANDONMENT WELL APPLICATION

All blanks must be complete

Phone 620.432.2300

Phone 785.625.0550

Phone 316.734.4933

|                                                                                                                            |                               |                              |           | 1                                                      |               |                   |              |                      |                |           |  |
|----------------------------------------------------------------------------------------------------------------------------|-------------------------------|------------------------------|-----------|--------------------------------------------------------|---------------|-------------------|--------------|----------------------|----------------|-----------|--|
| OPERATOR: License#                                                                                                         | API No. 15  Spot Description: |                              |           |                                                        |               |                   |              |                      |                |           |  |
| Name:                                                                                                                      |                               |                              |           |                                                        |               |                   |              |                      |                |           |  |
| Address 1:                                                                                                                 |                               |                              |           |                                                        | Sec.          |                   |              |                      |                |           |  |
| Address 2:                                                                                                                 |                               |                              |           |                                                        |               |                   | feet from    | N /                  | S Line o       | f Section |  |
| City:                                                                                                                      | State:                        | Zip: +                       |           |                                                        | and I at      |                   |              |                      |                |           |  |
| Contact Person:                                                                                                            |                               |                              |           | GPS Location: Lat:, Long:, County:                     |               |                   |              |                      | (e.gxxx.xxxxx) |           |  |
| Phone:( )                                                                                                                  |                               |                              |           |                                                        | e:            |                   |              | Well #               | <u> </u>       |           |  |
| Contact Person Email:                                                                                                      |                               |                              |           | Elevation:                                             |               |                   |              |                      |                | KB        |  |
| Field Contact Person:                                                                                                      |                               | check one) 🗌 Oil             |           |                                                        |               |                   |              |                      |                |           |  |
| Field Contact Person Phone: (                                                                                              | SWD Permit #:                 |                              |           |                                                        |               |                   |              |                      |                |           |  |
| ,                                                                                                                          |                               |                              |           |                                                        |               |                   |              |                      |                |           |  |
|                                                                                                                            |                               |                              |           | Spud Date.                                             |               |                   | Date Shut-ii | 11                   |                |           |  |
|                                                                                                                            | Conductor                     | Surface                      | Pr        | oduction                                               | Intermediate  |                   | Liner        |                      | Tubing         | ı         |  |
| Size                                                                                                                       |                               |                              |           |                                                        |               |                   |              |                      |                |           |  |
| Setting Depth                                                                                                              |                               |                              |           |                                                        |               |                   |              |                      |                |           |  |
| Amount of Cement                                                                                                           |                               |                              |           |                                                        |               |                   |              |                      |                |           |  |
| Top of Cement                                                                                                              |                               |                              |           |                                                        |               |                   |              |                      |                |           |  |
| Bottom of Cement                                                                                                           |                               |                              |           |                                                        |               |                   |              |                      |                |           |  |
| Casing Fluid Level:                                                                                                        | Н                             | ow Determined?               |           |                                                        |               | D                 | ate:         |                      |                |           |  |
| Casing Squeeze(s):                                                                                                         |                               |                              |           |                                                        |               |                   |              |                      |                |           |  |
| Depth and Type:                                                                                                            | ALT. II Depth o               | f: DV Tool:(depth            | w / .     | sacks                                                  | of cement Po  | rt Collar:_       |              |                      |                | of cemen  |  |
| otal Depth: Plug Back Depth:                                                                                               |                               |                              |           |                                                        |               |                   |              |                      |                |           |  |
|                                                                                                                            | · ·                           | ·                            |           | · ·                                                    |               |                   |              |                      |                |           |  |
| Geological Data:                                                                                                           |                               |                              |           |                                                        |               |                   |              |                      |                |           |  |
| Formation Name                                                                                                             |                               | Formation Top Formation Base |           |                                                        | •             | etion Information |              |                      |                |           |  |
|                                                                                                                            |                               | to Fee                       |           |                                                        |               |                   |              |                      |                | _         |  |
| 2                                                                                                                          | At:                           | to Fee                       | et Perfo  | oration Interval _                                     | to            | Feet or (         | Open Hole Ir | nterval <sub>-</sub> | to             | Feet      |  |
|                                                                                                                            |                               | Submit                       | ted Ele   | ectronically                                           | /             |                   |              |                      |                |           |  |
|                                                                                                                            | <b>U</b>                      |                              |           |                                                        |               |                   |              |                      |                |           |  |
| Do NOT Write in This<br>Space - KCC USE ONLY                                                                               |                               |                              |           | Date Plugged: Date Repaired: Date Put Back in Service: |               |                   |              |                      |                | rice:     |  |
| Review Completed by: Comments: TA                                                                                          |                               |                              |           |                                                        |               |                   |              | Approved: Yes Denied |                |           |  |
|                                                                                                                            |                               | Mail to the An               | nronriato | KCC Consoru                                            | ation Office: |                   |              |                      |                |           |  |
| Mail to the Appropriate KCC Conservation Office:  KCC District Office #1 - 210 E. Frontview, Suite A, Dodge City, KS 67801 |                               |                              |           |                                                        |               |                   |              |                      | Phone 620.22   |           |  |
| KCC District Office #2 - 3/150 N. Rock Road, Building 600, Suite 601, Wighita KS 67226                                     |                               |                              |           |                                                        |               |                   |              | Phone 316 630 4000   |                |           |  |