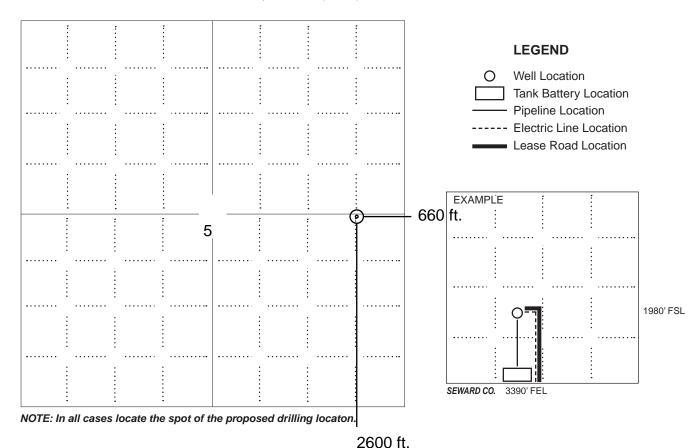

### IN ALL CASES PLOT THE INTENDED WELL ON THE PLAT BELOW

In all cases, please fully complete this side of the form. Include items 1 through 5 at the bottom of this page.

| Operator:                                                            | Location of Well: County:                                          |
|----------------------------------------------------------------------|--------------------------------------------------------------------|
| Lease:                                                               | feet from N / S Line of Section                                    |
| Well Number:                                                         | feet from E / W Line of Section                                    |
| Field:                                                               | Sec Twp S. R E 📃 W                                                 |
| Number of Acres attributable to well:<br>QTR/QTR/QTR/QTR of acreage: | Is Section: Regular or Irregular                                   |
|                                                                      | If Section is Irregular, locate well from nearest corner boundary. |
|                                                                      | Section corner used: NE NW SE SW                                   |

PLAT

Show location of the well. Show footage to the nearest lease or unit boundary line. Show the predicted locations of lease roads, tank batteries, pipelines and electrical lines, as required by the Kansas Surface Owner Notice Act (House Bill 2032). You may attach a separate plat if desired.

#### In plotting the proposed location of the well, you must show:

- 1. The manner in which you are using the depicted plat by identifying section lines, i.e. 1 section, 1 section with 8 surrounding sections, 4 sections, etc.
- 2. The distance of the proposed drilling location from the south / north and east / west outside section lines.
- 3. The distance to the nearest lease or unit boundary line (in footage).
- 4. If proposed location is located within a prorated or spaced field a certificate of acreage attribution plat must be attached: (C0-7 for oil wells; CG-8 for gas wells).
- 5. The predicted locations of lease roads, tank batteries, pipelines, and electrical lines.