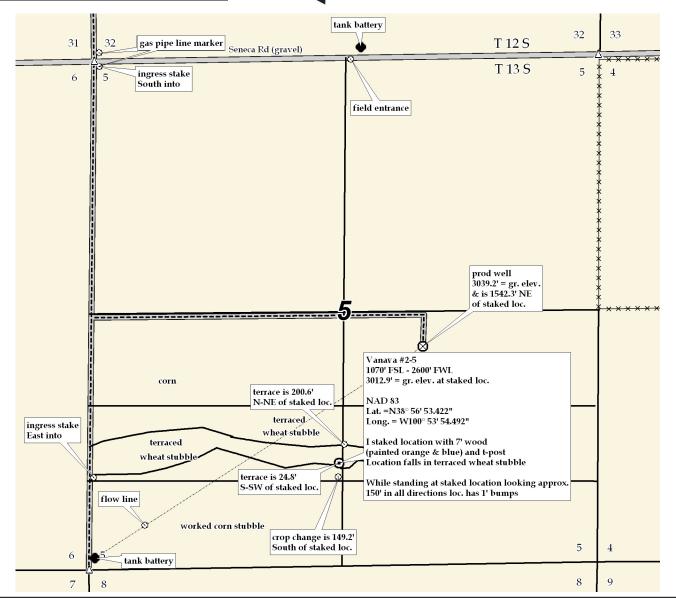

EASE NAME

1070' FSL – 2600' FWL

LOCATION SPOT

SCALE: 1" = 1000'

DATE STAKED: July 18<sup>th</sup>, 2012

MEASURED BY: Luke R.

DRAWN BY: Luke R.

AUTHORIZED BY: Shauna G.

This drawing does not constitute a monumented survey or a land survey plat.

This drawing is for construction purposes only.

GR. ELEVATION: 3012.9°

**Directions:** From the SE corner of Oakley, Ks at the intersection of Hwy 40 & Hwy 83 South – Now go 11 miles South on Hwy 83 – Now go 3 miles West on Seneca Rd to the NW corner of section 5-13s-32w & ingress stake South into – Now go 0.9 mile South on trail to ingress stake East into – Now go 2600' East through terraced wheat stubble – Now go 149' North through terraced wheat stubble into staked location.

Final ingress must be verified with land owner or Operator.