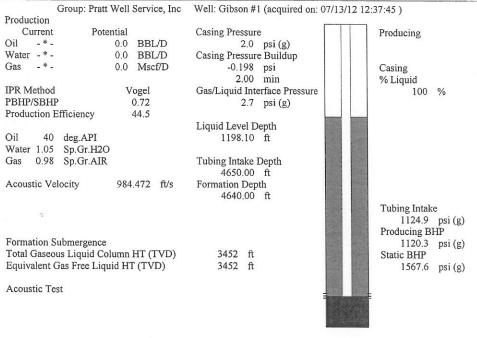

| -(                                       | KCC District Office #1 - 210 E. Frontview, Suite |           |                                  |                   |               |                   |             | Phone 620.225.8888 |        |  |
| 4>                                         | KCC Distri                               | ct Office #2 - 3450 N. Ro                        | ock Road, | Building 600, Su                 | ııte 601, Wichita | , KS 67226    |                   | Phone       | 316.630            | ).4000 |  |

KCC District Office #3 - 1500 SW Seventh Steet, Chanute, KS 66720

Underground Porosity Gas Storage (UPGS) 8200 E. 34th Street Circle N., Suite 1003, Wichita, KS 67226

KCC District Office #4 - 2301 E. 13th Street, Hays, KS 67601-2651