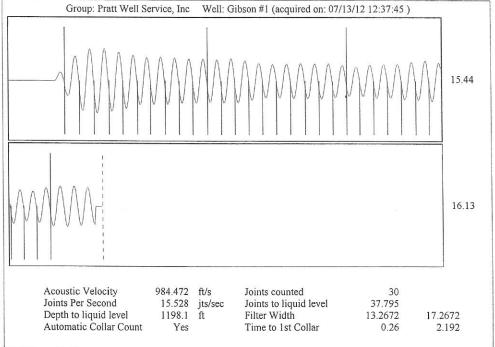

| -(                                       | KCC District Office #1 - 210 E. Frontview, Suite |           |                                  |                   |               |                   |             | Phone 620.225.8888 |        |  |
| 4>                                         | KCC Distri                               | ct Office #2 - 3450 N. Ro                        | ock Road, | Building 600, Su                 | ııte 601, Wichita | , KS 67226    |                   | Phone       | 316.630            | ).4000 |  |

KCC District Office #3 - 1500 SW Seventh Steet, Chanute, KS 66720

Underground Porosity Gas Storage (UPGS) 8200 E. 34th Street Circle N., Suite 1003, Wichita, KS 67226

KCC District Office #4 - 2301 E. 13th Street, Hays, KS 67601-2651