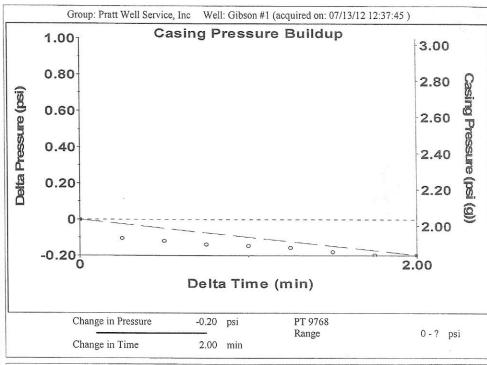

| -(                                       | KCC District Office #1 - 210 E. Frontview, Suite |           |                                  |                   |               |                   |             | Phone 620.225.8888 |        |  |
| 4>                                         | KCC Distri                               | ct Office #2 - 3450 N. Ro                        | ock Road, | Building 600, Su                 | ııte 601, Wichita | , KS 67226    |                   | Phone       | 316.630            | ).4000 |  |

KCC District Office #3 - 1500 SW Seventh Steet, Chanute, KS 66720

Underground Porosity Gas Storage (UPGS) 8200 E. 34th Street Circle N., Suite 1003, Wichita, KS 67226

KCC District Office #4 - 2301 E. 13th Street, Hays, KS 67601-2651