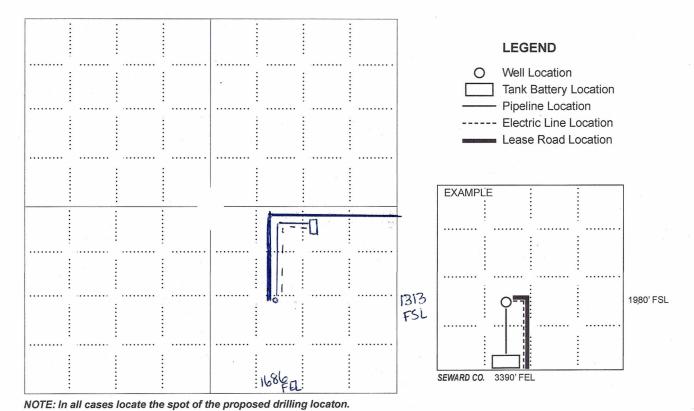

### IN ALL CASES PLOT THE INTENDED WELL ON THE PLAT BELOW

In all cases, please fully complete this side of the form. Include items 1 through 5 at the bottom of this page.

| Operator: Bobcat Oilfield Services, Inc. | Location of Well: County: Miami                                                                      |  |
|------------------------------------------|------------------------------------------------------------------------------------------------------|--|
| Lease: Cayot                             |                                                                                                      |  |
| Well Number: 7-12A                       |                                                                                                      |  |
| Field: Paola-Rantoul                     | Sec. 24 Twp. 16 S. R. 21 X E W                                                                       |  |
| Number of Acres attributable to well:    | Is Section: Regular or Irregular                                                                     |  |
|                                          | If Section is Irregular, locate well from nearest corner boundary.  Section corner used: NE NW SE SW |  |

#### **PLAT**

Show location of the well. Show footage to the nearest lease or unit boundary line. Show the predicted locations of lease roads, tank batteries, pipelines and electrical lines, as required by the Kansas Surface Owner Notice Act (House Bill 2032). You may attach a separate plat if desired.

## In plotting the proposed location of the well, you must show:

- 1. The manner in which you are using the depicted plat by identifying section lines, i.e. 1 section, 1 section with 8 surrounding sections, 4 sections, etc.
- 2. The distance of the proposed drilling location from the south / north and east / west outside section lines.
- 3. The distance to the nearest lease or unit boundary line (in footage).
- 4. If proposed location is located within a prorated or spaced field a certificate of acreage attribution plat must be attached: (C0-7 for oil wells; CG-8 for gas wells).
- 5. The predicted locations of lease roads, tank batteries, pipelines, and electrical lines.

#### 1313 ft.