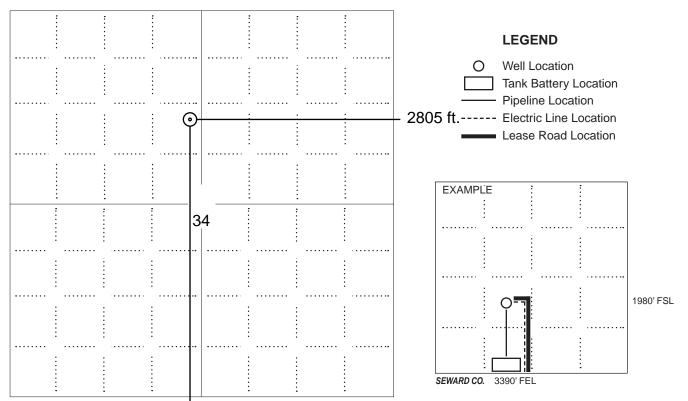

#### IN ALL CASES PLOT THE INTENDED WELL ON THE PLAT BELOW

In all cases, please fully complete this side of the form. Include items 1 through 5 at the bottom of this page.

| Operator:                             | Location of Well: County:                                                                            |
|---------------------------------------|------------------------------------------------------------------------------------------------------|
| Lease:                                | feet from N / S Line of Section                                                                      |
| Well Number:                          | feet from E / W Line of Section                                                                      |
| Field:                                | Sec Twp S. R                                                                                         |
| Number of Acres attributable to well: | Is Section: Regular or Irregular                                                                     |
|                                       | If Section is Irregular, locate well from nearest corner boundary.  Section corner used: NE NW SE SW |

#### **PLAT**

Show location of the well. Show footage to the nearest lease or unit boundary line. Show the predicted locations of lease roads, tank batteries, pipelines and electrical lines, as required by the Kansas Surface Owner Notice Act (House Bill 2032).

You may attach a separate plat if desired.

NOTE: In all cases locate the spot of the proposed drilling locaton.

#### 3790 ft.

#### In plotting the proposed location of the well, you must show:

- 1. The manner in which you are using the depicted plat by identifying section lines, i.e. 1 section, 1 section with 8 surrounding sections, 4 sections, etc.
- 2. The distance of the proposed drilling location from the south / north and east / west outside section lines.
- 3. The distance to the nearest lease or unit boundary line (in footage).
- 4. If proposed location is located within a prorated or spaced field a certificate of acreage attribution plat must be attached: (C0-7 for oil wells; CG-8 for gas wells).
- 5. The predicted locations of lease roads, tank batteries, pipelines, and electrical lines.