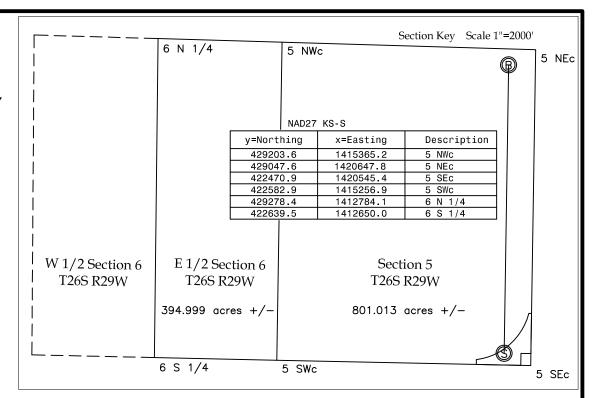

### IN ALL CASES PLOT THE INTENDED WELL ON THE PLAT BELOW

In all cases, please fully complete this side of the form. Include items 1 through 5 at the bottom of this page.

| or:          |              |                     |             |        |             | _ Lo                                         | cation of W                             | ell: County: _          |              |            |            |          |            |
|--------------|--------------|---------------------|-------------|--------|-------------|----------------------------------------------|-----------------------------------------|-------------------------|--------------|------------|------------|----------|------------|
|              |              |                     |             |        |             |                                              |                                         |                         | feet from    | . N        | / 🗌 8      | Line     | of Section |
| mber:        |              |                     |             |        |             |                                              |                                         |                         | feet from    | . E        | / V        | V Line   | of Section |
|              |              |                     |             |        |             | _ Se                                         | €C                                      | Twp                     | S. R.        |            | _          |          | W          |
| of Acres att | ributable to | well:               |             |        |             |                                              |                                         |                         |              |            |            |          |            |
| TR/QTR/QTF   |              |                     |             |        |             | – Is                                         | Section:                                | Regular o               | r Irreg      | ular       |            |          |            |
|              |              | ·                   |             |        |             | -                                            | 0                                       |                         |              |            |            |          |            |
|              |              |                     |             |        |             |                                              |                                         | Irregular, loca         |              |            |            | bound    | ary.       |
|              |              |                     |             |        |             | Se                                           | ection corne                            | er used:                | NE INVV      | SE         | SW         |          |            |
|              |              |                     |             |        |             |                                              |                                         |                         |              |            |            |          |            |
|              |              |                     |             |        |             | DLAT                                         |                                         |                         |              |            |            |          |            |
| 0            | N            | f th                | ا داد       | f1     |             | PLAT                                         |                                         | lam Haa Chan            | . 41         | ! !+:      |            |          |            |
|              |              |                     |             |        |             |                                              |                                         | lary line. Show         |              |            |            | 2001     |            |
| lease roa    | ads, tank b  | atteries, pi        | pelines and |        |             |                                              | -                                       | as Surface Ov           | ner Notice i | Act (Hou   | se Bill 20 | )32).    |            |
|              |              |                     |             | You ma | зу attach a | ı separate                                   | e plat if desi                          | red.                    |              |            |            |          |            |
|              |              |                     |             |        |             |                                              |                                         |                         |              |            |            |          |            |
|              | :            | :                   |             |        | •           | :                                            |                                         |                         |              |            |            |          |            |
|              | :            | :                   | :           |        | :           | •                                            |                                         |                         | LE           | GEND       | )          |          |            |
|              |              |                     |             |        |             |                                              |                                         |                         | O 14/        | -11 1 4    |            |          |            |
|              | :            | :                   | :           |        | :           | :                                            | :                                       |                         |              | ell Locat  |            |          |            |
|              | :            | :                   |             |        | :           | :                                            | :                                       |                         |              | nk Batte   |            | tion     |            |
| •••••        | •••••        | • • • • • • • • • • |             | •••••  |             | • • • • • • • • • • • • • • • • • • • •      | • • • • • • • • • • • • • • • • • • • • |                         | -            | peline Lo  |            |          |            |
|              | :            | :                   |             | :      | :           | :                                            |                                         |                         | Ele          | ectric Lir | ne Loca    | tion     |            |
|              | :            | :                   |             |        | :           | :                                            |                                         |                         | Le           | ase Roa    | ad Loca    | tion     |            |
|              |              |                     |             | •••••  |             |                                              |                                         |                         |              |            |            |          |            |
|              | :            | :                   |             | :      | •           | :                                            |                                         |                         |              |            |            |          |            |
|              | :            | :                   | :           | 1      | :           | :                                            |                                         | EXA                     | AMPLE        | :          | :          |          |            |
|              | :            | •                   | ·           |        | <u> </u>    | <u>.                                    </u> | •                                       |                         | :            |            |            |          |            |
|              |              | :                   | 5           |        | •           | :                                            | :                                       |                         | :            | :          | :          |          |            |
|              | •            |                     |             |        |             |                                              |                                         |                         |              |            |            |          |            |
|              |              | :                   | :           |        | ;           | :                                            | :                                       |                         | :            | :          | :          |          |            |
|              |              |                     | :           |        |             | :                                            |                                         |                         |              |            |            |          |            |
|              |              | :<br>:              | :<br>:      |        | :<br>:      | :<br>:                                       |                                         |                         |              | :          |            |          |            |
|              |              |                     | :<br>:      |        |             | ·                                            |                                         |                         |              |            |            |          |            |
|              |              |                     |             |        |             |                                              |                                         |                         | O!           |            |            |          | 1980' F\$  |
|              |              |                     |             |        |             |                                              |                                         |                         | <b>°</b> !   | <br>]      |            | <u>.</u> | 1980' F\$  |
|              |              |                     |             |        |             |                                              |                                         |                         | <b>0</b> "   |            |            |          | 1980' F\$  |
|              |              |                     |             |        |             |                                              |                                         |                         | <b>0</b> !   |            |            |          | 1980' F:   |
|              |              |                     |             |        |             |                                              |                                         |                         | O <u>"</u>   |            |            |          | 1980' F\$  |
|              |              |                     |             |        |             |                                              |                                         | <br>- 559 <b>≸ā</b> wai | O. 3390'     |            |            |          | 1980' F:   |

#### In plotting the proposed location of the well, you must show:

- 1. The manner in which you are using the depicted plat by identifying section lines, i.e. 1 section, 1 section with 8 surrounding sections, 4 sections, etc.
- 2. The distance of the proposed drilling location from the south / north and east / west outside section lines.
- 3. The distance to the nearest lease or unit boundary line (in footage).
- 4. If proposed location is located within a prorated or spaced field a certificate of acreage attribution plat must be attached: (C0-7 for oil wells; CG-8 for gas wells).