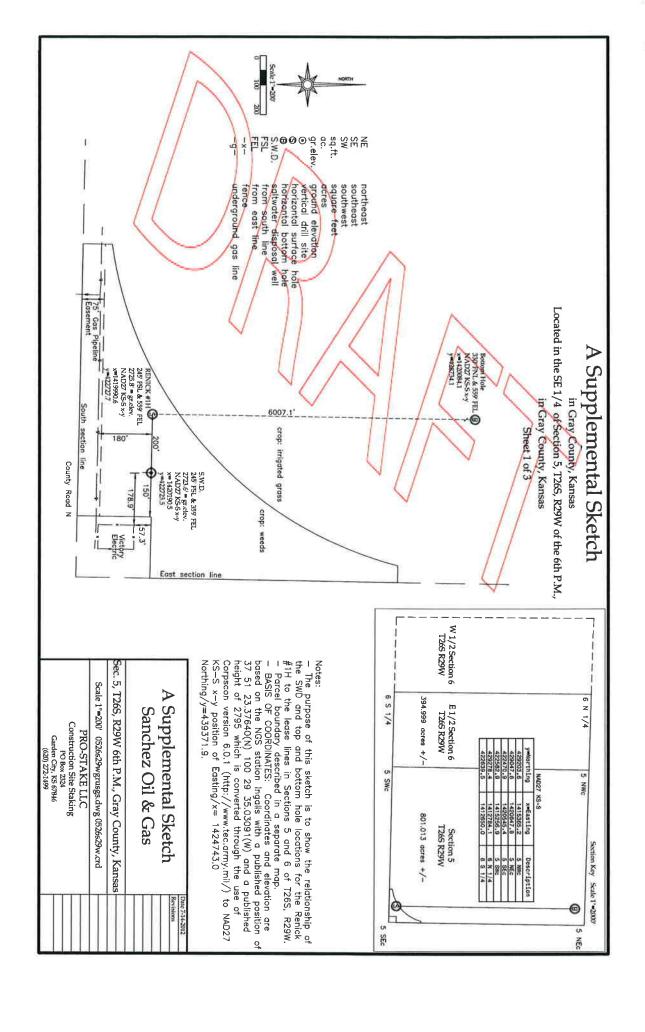

### IN ALL CASES PLOT THE INTENDED WELL ON THE PLAT BELOW

In all cases, please fully complete this side of the form. Include items 1 through 5 at the bottom of this page.

| or:          |              |                     |             |        |             | _ Lo                                         | cation of W                             | ell: County: _          |              |            |            |          |            |
|--------------|--------------|---------------------|-------------|--------|-------------|----------------------------------------------|-----------------------------------------|-------------------------|--------------|------------|------------|----------|------------|
|              |              |                     |             |        |             |                                              |                                         |                         | feet from    | . N        | / 🗌 8      | Line     | of Section |
| mber:        |              |                     |             |        |             |                                              |                                         |                         | feet from    | . E        | / V        | V Line   | of Section |
|              |              |                     |             |        |             | _ Se                                         | €C                                      | Twp                     | S. R.        |            | _          |          | W          |
| of Acres att | ributable to | well:               |             |        |             |                                              |                                         |                         |              |            |            |          |            |
| TR/QTR/QTF   |              |                     |             |        |             | – Is                                         | Section:                                | Regular o               | r Irreg      | ular       |            |          |            |
|              |              | ·                   |             |        |             | -                                            | 0                                       |                         |              |            |            |          |            |
|              |              |                     |             |        |             |                                              |                                         | Irregular, loca         |              |            |            | bound    | ary.       |
|              |              |                     |             |        |             | Se                                           | ection corne                            | er used:                | NE INVV      | SE         | SW         |          |            |
|              |              |                     |             |        |             |                                              |                                         |                         |              |            |            |          |            |
|              |              |                     |             |        |             | DLAT                                         |                                         |                         |              |            |            |          |            |
| 0            | N            | f th                | ا داد       | f1     |             | PLAT                                         |                                         | lam Haa Chan            | . 41         | ! !+:      |            |          |            |
|              |              |                     |             |        |             |                                              |                                         | lary line. Show         |              |            |            | 2001     |            |
| lease roa    | ads, tank b  | atteries, pi        | pelines and |        |             |                                              | -                                       | as Surface Ov           | ner Notice i | Act (Hou   | se Bill 20 | )32).    |            |
|              |              |                     |             | You ma | зу attach a | ı separate                                   | e plat if desi                          | red.                    |              |            |            |          |            |
|              |              |                     |             |        |             |                                              |                                         |                         |              |            |            |          |            |
|              | :            | :                   |             |        | •           | :                                            |                                         |                         |              |            |            |          |            |
|              | :            | :                   | :           |        | :           | •                                            |                                         |                         | LE           | GEND       | )          |          |            |
|              |              |                     |             |        |             |                                              |                                         |                         | O 14/        | -11 1 4    |            |          |            |
|              | :            | :                   | :           |        | :           | :                                            | :                                       |                         |              | ell Locat  |            |          |            |
|              | :            | :                   |             |        | :           | :                                            | :                                       |                         |              | nk Batte   |            | tion     |            |
| •••••        | •••••        | • • • • • • • • • • |             | •••••  |             | • • • • • • • • • • • • • • • • • • • •      | • • • • • • • • • • • • • • • • • • • • |                         | -            | peline Lo  |            |          |            |
|              | :            | :                   |             | :      | :           | :                                            |                                         |                         | Ele          | ectric Lir | ne Loca    | tion     |            |
|              | :            | :                   |             |        | :           | :                                            |                                         |                         | Le           | ase Roa    | ad Loca    | tion     |            |
|              |              |                     |             | •••••  |             |                                              |                                         |                         |              |            |            |          |            |
|              | :            | :                   |             | :      | •           | :                                            |                                         |                         |              |            |            |          |            |
|              | :            | :                   | :           | 1      | :           | :                                            |                                         | EXA                     | AMPLE        | :          | :          |          |            |
|              | :            | •                   | ·           |        | <u> </u>    | <u>.                                    </u> | •                                       |                         | :            |            |            |          |            |
|              |              | :                   | 5           |        | •           | :                                            | :                                       |                         | :            | :          | :          |          |            |
|              | •            |                     |             |        |             |                                              |                                         |                         |              |            |            |          |            |
|              |              | :                   | :           |        | ;           | :                                            | :                                       |                         | :            | :          | :          |          |            |
|              |              |                     | :           |        |             | :                                            |                                         |                         |              |            |            |          |            |
|              |              | :<br>:              | :<br>:      |        | :<br>:      | :<br>:                                       |                                         |                         |              | :          |            |          |            |
|              |              |                     | :<br>:      |        |             | ·                                            |                                         |                         |              |            |            |          |            |
|              |              |                     |             |        |             |                                              |                                         |                         | O!           |            |            |          | 1980' F\$  |
|              |              |                     |             |        |             |                                              |                                         |                         | <b>°</b> !   | <br>]      |            | <u>.</u> | 1980' F\$  |
|              |              |                     |             |        |             |                                              |                                         |                         | <b>0</b> "   |            |            |          | 1980' F\$  |
|              |              |                     |             |        |             |                                              |                                         |                         | <b>0</b> !   |            |            |          | 1980' F:   |
|              |              |                     |             |        |             |                                              |                                         |                         | O <u>"</u>   |            |            |          | 1980' F\$  |
|              |              |                     |             |        |             |                                              |                                         | <br>- 559 <b>≸ā</b> wai | O. 3390'     |            |            |          | 1980' F:   |

#### In plotting the proposed location of the well, you must show:

- 1. The manner in which you are using the depicted plat by identifying section lines, i.e. 1 section, 1 section with 8 surrounding sections, 4 sections, etc.
- 2. The distance of the proposed drilling location from the south / north and east / west outside section lines.
- 3. The distance to the nearest lease or unit boundary line (in footage).
- 4. If proposed location is located within a prorated or spaced field a certificate of acreage attribution plat must be attached: (C0-7 for oil wells; CG-8 for gas wells).

245 ft.

5. The predicted locations of lease roads, tank batteries, pipelines, and electrical lines.