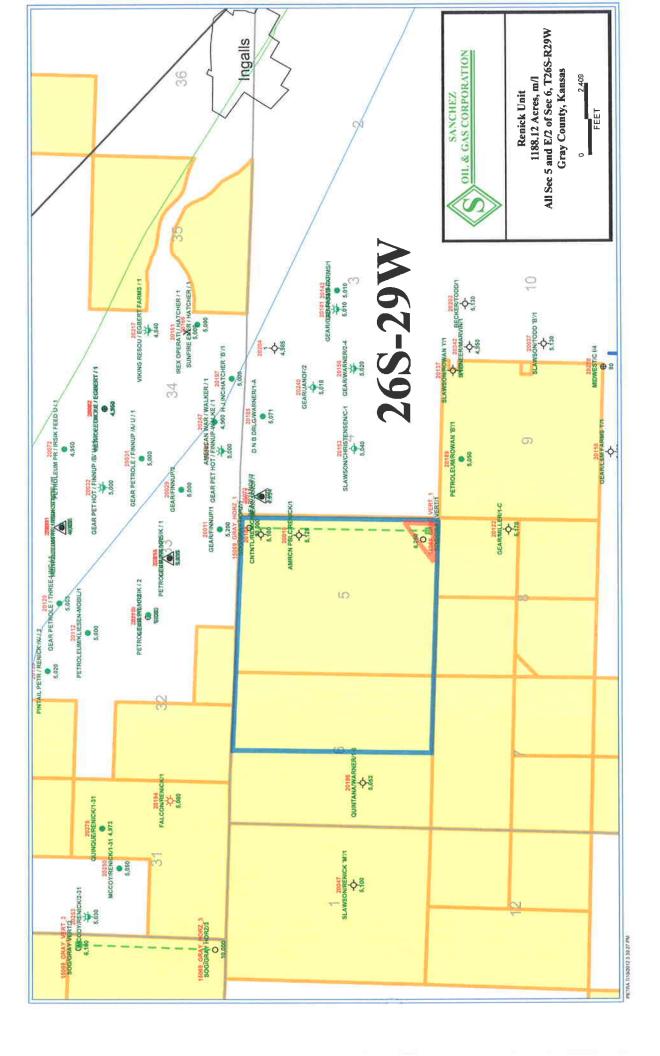

### IN ALL CASES PLOT THE INTENDED WELL ON THE PLAT BELOW

In all cases, please fully complete this side of the form. Include items 1 through 5 at the bottom of this page.

| or:          |              |                     |             |        |             | _ Lo                                         | cation of W                             | ell: County: _          |              |            |            |          |            |
|--------------|--------------|---------------------|-------------|--------|-------------|----------------------------------------------|-----------------------------------------|-------------------------|--------------|------------|------------|----------|------------|
|              |              |                     |             |        |             |                                              |                                         |                         | feet from    | . N        | / 🗌 8      | Line     | of Section |
| mber:        |              |                     |             |        |             |                                              |                                         |                         | feet from    | . E        | / V        | V Line   | of Section |
|              |              |                     |             |        |             | _ Se                                         | €C                                      | Twp                     | S. R.        |            | _          |          | W          |
| of Acres att | ributable to | well:               |             |        |             |                                              |                                         |                         |              |            |            |          |            |
| TR/QTR/QTF   |              |                     |             |        |             | – Is                                         | Section:                                | Regular o               | r Irreg      | ular       |            |          |            |
|              |              | ·                   |             |        |             | -                                            | 0                                       |                         |              |            |            |          |            |
|              |              |                     |             |        |             |                                              |                                         | Irregular, loca         |              |            |            | bound    | ary.       |
|              |              |                     |             |        |             | Se                                           | ection corne                            | er used:                | NE INVV      | SE         | SW         |          |            |
|              |              |                     |             |        |             |                                              |                                         |                         |              |            |            |          |            |
|              |              |                     |             |        |             | DLAT                                         |                                         |                         |              |            |            |          |            |
| 0            | N            | f th                | ا داد       | f1     |             | PLAT                                         |                                         | lam Haa Chan            | . 41         | ! !+:      |            |          |            |
|              |              |                     |             |        |             |                                              |                                         | lary line. Show         |              |            |            | 2001     |            |
| lease roa    | ads, tank b  | atteries, pi        | pelines and |        |             |                                              | -                                       | as Surface Ov           | ner Notice i | Act (Hou   | se Bill 20 | )32).    |            |
|              |              |                     |             | You ma | зу attach a | ı separate                                   | e plat if desi                          | red.                    |              |            |            |          |            |
|              |              |                     |             |        |             |                                              |                                         |                         |              |            |            |          |            |
|              | :            | :                   |             |        | •           | :                                            |                                         |                         |              |            |            |          |            |
|              | :            | :                   | :           |        | :           | •                                            |                                         |                         | LE           | GEND       | )          |          |            |
|              |              |                     |             |        |             |                                              |                                         |                         | O 14/        | -11 1 4    |            |          |            |
|              | :            | :                   | :           |        | :           | :                                            | :                                       |                         |              | ell Locat  |            |          |            |
|              | :            | :                   |             |        | :           | :                                            | :                                       |                         |              | nk Batte   |            | tion     |            |
| •••••        | •••••        | • • • • • • • • • • |             | •••••  |             | • • • • • • • • • • • • • • • • • • • •      | • • • • • • • • • • • • • • • • • • • • |                         | -            | peline Lo  |            |          |            |
|              | :            | :                   |             | :      | :           | :                                            |                                         |                         | Ele          | ectric Lir | ne Loca    | tion     |            |
|              | :            | :                   |             |        | :           | :                                            |                                         |                         | Le           | ase Roa    | ad Loca    | tion     |            |
|              |              |                     |             | •••••  |             |                                              |                                         |                         |              |            |            |          |            |
|              | :            | :                   |             | :      | •           | :                                            |                                         |                         |              |            |            |          |            |
|              | :            | :                   | :           | 1      | :           | :                                            |                                         | EXA                     | AMPLE        | :          | :          |          |            |
|              | :            | •                   | ·           |        | <u> </u>    | <u>.                                    </u> | •                                       |                         | :            |            |            |          |            |
|              |              | :                   | 5           |        | •           | :                                            | :                                       |                         | :            | :          | :          |          |            |
|              | •            |                     |             |        |             |                                              |                                         |                         |              |            |            |          |            |
|              |              | :                   | :           |        | ;           | :                                            | :                                       |                         | :            | :          | :          |          |            |
|              |              |                     | :           |        |             | :                                            |                                         |                         |              |            |            |          |            |
|              |              | :<br>:              | :<br>:      |        | :<br>:      | :<br>:                                       |                                         |                         |              | :          |            |          |            |
|              |              |                     | :<br>:      |        |             | ·                                            |                                         |                         |              |            |            |          |            |
|              |              |                     |             |        |             |                                              |                                         |                         | O!           |            |            |          | 1980' F\$  |
|              |              |                     |             |        |             |                                              |                                         |                         | <b>°</b> !   | <br>]      |            | <u>.</u> | 1980' F\$  |
|              |              |                     |             |        |             |                                              |                                         |                         | <b>0</b> "   |            |            |          | 1980' F\$  |
|              |              |                     |             |        |             |                                              |                                         |                         | <b>0</b> !   |            |            |          | 1980' F:   |
|              |              |                     |             |        |             |                                              |                                         |                         | O <u>"</u>   |            |            |          | 1980' F\$  |
|              |              |                     |             |        |             |                                              |                                         | <br>- 559 <b>≸ā</b> wai | O. 3390'     |            |            |          | 1980' F:   |

#### In plotting the proposed location of the well, you must show:

- 1. The manner in which you are using the depicted plat by identifying section lines, i.e. 1 section, 1 section with 8 surrounding sections, 4 sections, etc.
- 2. The distance of the proposed drilling location from the south / north and east / west outside section lines.
- 3. The distance to the nearest lease or unit boundary line (in footage).
- 4. If proposed location is located within a prorated or spaced field a certificate of acreage attribution plat must be attached: (C0-7 for oil wells; CG-8 for gas wells).

245 ft.

5. The predicted locations of lease roads, tank batteries, pipelines, and electrical lines.