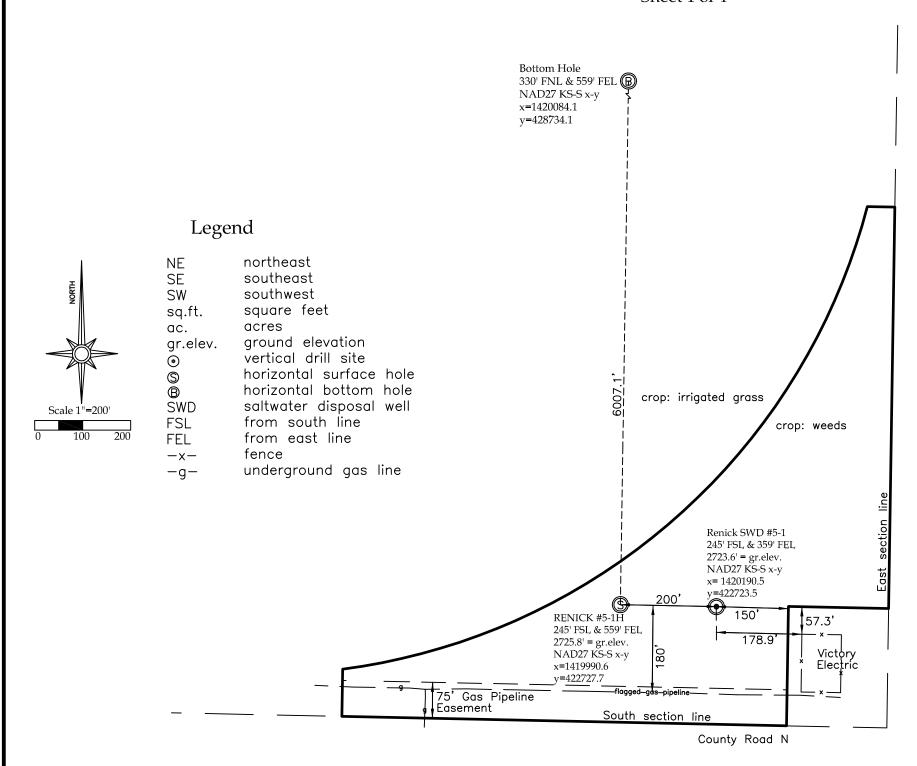

### IN ALL CASES PLOT THE INTENDED WELL ON THE PLAT BELOW

In all cases, please fully complete this side of the form. Include items 1 through 5 at the bottom of this page.

| or:          |              |                     |             |        |             | _ Lo                                         | cation of W                             | ell: County: _          |              |            |            |          |            |
|--------------|--------------|---------------------|-------------|--------|-------------|----------------------------------------------|-----------------------------------------|-------------------------|--------------|------------|------------|----------|------------|
|              |              |                     |             |        |             |                                              |                                         |                         | feet from    | . N        | / 🗌 8      | Line     | of Section |
| mber:        |              |                     |             |        |             |                                              |                                         |                         | feet from    | . E        | / V        | V Line   | of Section |
|              |              |                     |             |        |             | _ Se                                         | €C                                      | Twp                     | S. R.        |            | _          |          | W          |
| of Acres att | ributable to | well:               |             |        |             |                                              |                                         |                         |              |            |            |          |            |
| TR/QTR/QTF   |              |                     |             |        |             | – Is                                         | Section:                                | Regular o               | r Irreg      | ular       |            |          |            |
|              |              | ·                   |             |        |             | -                                            | 0                                       |                         |              |            |            |          |            |
|              |              |                     |             |        |             |                                              |                                         | Irregular, loca         |              |            |            | bound    | ary.       |
|              |              |                     |             |        |             | Se                                           | ection corne                            | er used:                | NE INVV      | SE         | SW         |          |            |
|              |              |                     |             |        |             |                                              |                                         |                         |              |            |            |          |            |
|              |              |                     |             |        |             | DLAT                                         |                                         |                         |              |            |            |          |            |
| 0            | N            | f th                | ا داد       | f1     |             | PLAT                                         |                                         | lam Haa Chan            | . 41         | ! !+:      |            |          |            |
|              |              |                     |             |        |             |                                              |                                         | lary line. Show         |              |            |            | 2001     |            |
| lease roa    | ads, tank b  | atteries, pi        | pelines and |        |             |                                              | -                                       | as Surface Ov           | ner Notice i | Act (Hou   | se Bill 20 | )32).    |            |
|              |              |                     |             | You ma | зу attach a | ı separate                                   | e plat if desi                          | red.                    |              |            |            |          |            |
|              |              |                     |             |        |             |                                              |                                         |                         |              |            |            |          |            |
|              | :            | :                   |             |        | •           | :                                            |                                         |                         |              |            |            |          |            |
|              | :            | :                   | :           |        | :           | •                                            |                                         |                         | LE           | GEND       | )          |          |            |
|              |              |                     |             |        |             |                                              |                                         |                         | O 14/        | -11 1 4    |            |          |            |
|              | :            | :                   | :           |        | :           | :                                            | :                                       |                         |              | ell Locat  |            |          |            |
|              | :            | :                   |             |        | :           | :                                            | :                                       |                         |              | nk Batte   |            | tion     |            |
| •••••        | •••••        | • • • • • • • • • • |             | •••••  |             | • • • • • • • • • • • • • • • • • • • •      | • • • • • • • • • • • • • • • • • • • • |                         | -            | peline Lo  |            |          |            |
|              | :            | :                   |             | :      | :           | :                                            |                                         |                         | Ele          | ectric Lir | ne Loca    | tion     |            |
|              | :            | :                   |             |        | :           | :                                            |                                         |                         | Le           | ase Roa    | ad Loca    | tion     |            |
|              |              |                     |             | •••••  |             |                                              |                                         |                         |              |            |            |          |            |
|              | :            | :                   |             | :      | •           | :                                            |                                         |                         |              |            |            |          |            |
|              | :            | :                   | :           | 1      | :           | :                                            |                                         | EXA                     | AMPLE        | :          | :          |          |            |
|              | :            | •                   | ·           |        | <u> </u>    | <u>.                                    </u> | •                                       |                         | :            |            |            |          |            |
|              |              | :                   | 5           |        | •           | :                                            | :                                       |                         | :            | :          | :          |          |            |
|              | •            |                     |             |        |             |                                              |                                         |                         |              |            |            |          |            |
|              |              | :                   | :           |        | ;           | :                                            | :                                       |                         | :            | :          | :          |          |            |
|              |              |                     | :           |        |             | :                                            |                                         |                         |              |            |            |          |            |
|              |              | :<br>:              | :<br>:      |        | :<br>:      | :<br>:                                       |                                         |                         |              | :          |            |          |            |
|              |              |                     | :<br>:      |        |             | ·                                            |                                         |                         |              |            |            |          |            |
|              |              |                     |             |        |             |                                              |                                         |                         | O!           |            |            |          | 1980' F\$  |
|              |              |                     |             |        |             |                                              |                                         |                         | <b>°</b> !   | <br>]      |            | <u>.</u> | 1980' F\$  |
|              |              |                     |             |        |             |                                              |                                         |                         | <b>0</b> "   |            |            |          | 1980' F\$  |
|              |              |                     |             |        |             |                                              |                                         |                         | <b>0</b> !   |            |            |          | 1980' F:   |
|              |              |                     |             |        |             |                                              |                                         |                         | O <u>"</u>   |            |            |          | 1980' F\$  |
|              |              |                     |             |        |             |                                              |                                         | <br>- 559 <b>≸ā</b> wai | O. 3390'     |            |            |          | 1980' F:   |

#### In plotting the proposed location of the well, you must show:

- 1. The manner in which you are using the depicted plat by identifying section lines, i.e. 1 section, 1 section with 8 surrounding sections, 4 sections, etc.
- 2. The distance of the proposed drilling location from the south / north and east / west outside section lines.
- 3. The distance to the nearest lease or unit boundary line (in footage).
- 4. If proposed location is located within a prorated or spaced field a certificate of acreage attribution plat must be attached: (C0-7 for oil wells; CG-8 for gas wells).

245 ft.

5. The predicted locations of lease roads, tank batteries, pipelines, and electrical lines.