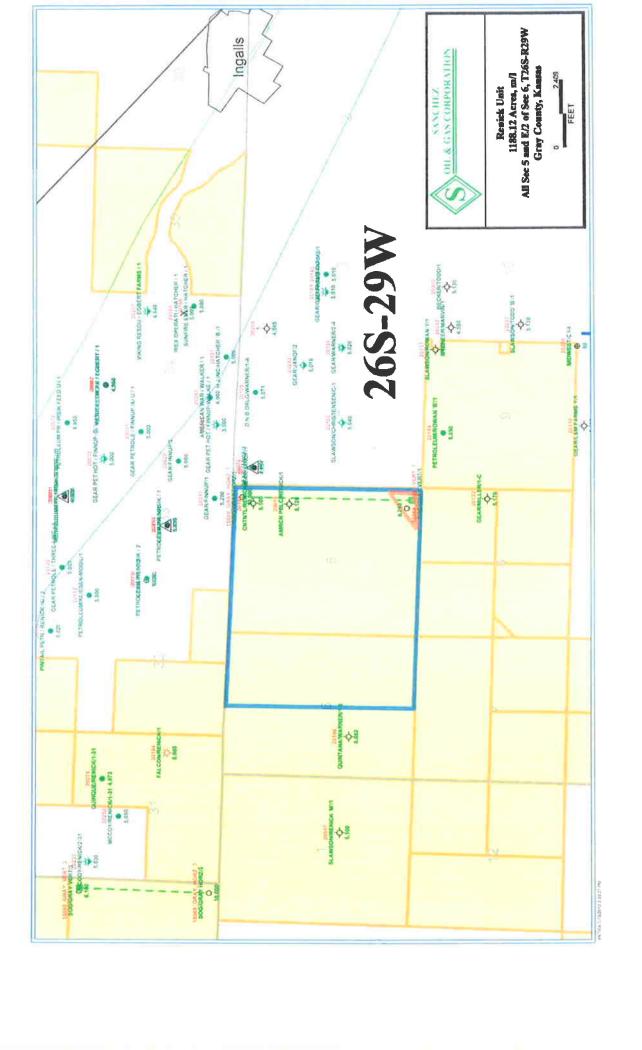

### IN ALL CASES PLOT THE INTENDED WELL ON THE PLAT BELOW

In all cases, please fully complete this side of the form. Include items 1 through 5 at the bottom of this page.

| or:          |              |                     |             |        |             | _ Lo                                         | cation of W                             | ell: County: _          |              |            |            |          |            |
|--------------|--------------|---------------------|-------------|--------|-------------|----------------------------------------------|-----------------------------------------|-------------------------|--------------|------------|------------|----------|------------|
|              |              |                     |             |        |             |                                              |                                         |                         | feet from    | . N        | / 🗌 8      | Line     | of Section |
| mber:        |              |                     |             |        |             |                                              |                                         |                         | feet from    | . E        | / V        | V Line   | of Section |
|              |              |                     |             |        |             | _ Se                                         | €C                                      | Twp                     | S. R.        |            | _          |          | W          |
| of Acres att | ributable to | well:               |             |        |             |                                              |                                         |                         |              |            |            |          |            |
| TR/QTR/QTF   |              |                     |             |        |             | – Is                                         | Section:                                | Regular o               | r Irreg      | ular       |            |          |            |
|              |              | ·                   |             |        |             | -                                            | 0                                       |                         |              |            |            |          |            |
|              |              |                     |             |        |             |                                              |                                         | Irregular, loca         |              |            |            | bound    | ary.       |
|              |              |                     |             |        |             | Se                                           | ection corne                            | er used:                | NE INVV      | SE         | SW         |          |            |
|              |              |                     |             |        |             |                                              |                                         |                         |              |            |            |          |            |
|              |              |                     |             |        |             | DLAT                                         |                                         |                         |              |            |            |          |            |
| 0            | N            | f th                | ا داد       | f1     |             | PLAT                                         |                                         | lam Haa Chan            | . 41         | ! !+:      |            |          |            |
|              |              |                     |             |        |             |                                              |                                         | lary line. Show         |              |            |            | 2001     |            |
| lease roa    | ads, tank b  | atteries, pi        | pelines and |        |             |                                              | -                                       | as Surface Ov           | ner Notice i | Act (Hou   | se Bill 20 | )32).    |            |
|              |              |                     |             | You ma | зу attach a | ı separate                                   | e plat if desi                          | red.                    |              |            |            |          |            |
|              |              |                     |             |        |             |                                              |                                         |                         |              |            |            |          |            |
|              | :            | :                   |             |        | •           | :                                            |                                         |                         |              |            |            |          |            |
|              | :            | :                   | :           |        | :           | •                                            |                                         |                         | LE           | GEND       | )          |          |            |
|              |              |                     |             |        |             |                                              |                                         |                         | O 14/        | -11 1 4    |            |          |            |
|              | :            | :                   | :           |        | :           | :                                            | :                                       |                         |              | ell Locat  |            |          |            |
|              | :            | :                   |             |        | :           | :                                            | :                                       |                         |              | nk Batte   |            | tion     |            |
| •••••        | •••••        | • • • • • • • • • • |             | •••••  |             | • • • • • • • • • • • • • • • • • • • •      | • • • • • • • • • • • • • • • • • • • • |                         | -            | peline Lo  |            |          |            |
|              | :            | :                   |             | :      | :           | :                                            |                                         |                         | Ele          | ectric Lir | ne Loca    | tion     |            |
|              | :            | :                   |             |        | :           | :                                            |                                         |                         | Le           | ase Roa    | ad Loca    | tion     |            |
|              |              |                     |             | •••••  |             |                                              |                                         |                         |              |            |            |          |            |
|              | :            | :                   |             | :      | •           | :                                            |                                         |                         |              |            |            |          |            |
|              | :            | :                   | :           | 1      | :           | :                                            |                                         | EXA                     | AMPLE        | :          | :          |          |            |
|              | :            | •                   | ·           |        | <u> </u>    | <u>.                                    </u> | •                                       |                         | :            |            |            |          |            |
|              |              | :                   | 5           |        | •           | :                                            | :                                       |                         | :            | :          | :          |          |            |
|              | •            |                     |             |        |             |                                              |                                         |                         |              |            |            |          |            |
|              |              | :                   | :           |        | ;           | :                                            | :                                       |                         | :            | :          | :          |          |            |
|              |              |                     | :           |        |             | :                                            |                                         |                         |              |            |            |          |            |
|              |              | :<br>:              | :<br>:      |        | :<br>:      | :<br>:                                       |                                         |                         |              | :          |            |          |            |
|              |              |                     | :<br>:      |        |             | ·                                            |                                         |                         |              |            |            |          |            |
|              |              |                     |             |        |             |                                              |                                         |                         | O!           |            |            |          | 1980' F\$  |
|              |              |                     |             |        |             |                                              |                                         |                         | <b>°</b> !   | <br>]      |            | <u>.</u> | 1980' F\$  |
|              |              |                     |             |        |             |                                              |                                         |                         | <b>0</b> "   |            |            |          | 1980' F\$  |
|              |              |                     |             |        |             |                                              |                                         |                         | <b>0</b> !   |            |            |          | 1980' F:   |
|              |              |                     |             |        |             |                                              |                                         |                         | O <u>"</u>   |            |            |          | 1980' F\$  |
|              |              |                     |             |        |             |                                              |                                         | <br>- 559 <b>≸ā</b> wai | O. 3390'     |            |            |          | 1980' F:   |

#### In plotting the proposed location of the well, you must show:

- 1. The manner in which you are using the depicted plat by identifying section lines, i.e. 1 section, 1 section with 8 surrounding sections, 4 sections, etc.
- 2. The distance of the proposed drilling location from the south / north and east / west outside section lines.
- 3. The distance to the nearest lease or unit boundary line (in footage).
- 4. If proposed location is located within a prorated or spaced field a certificate of acreage attribution plat must be attached: (C0-7 for oil wells; CG-8 for gas wells).