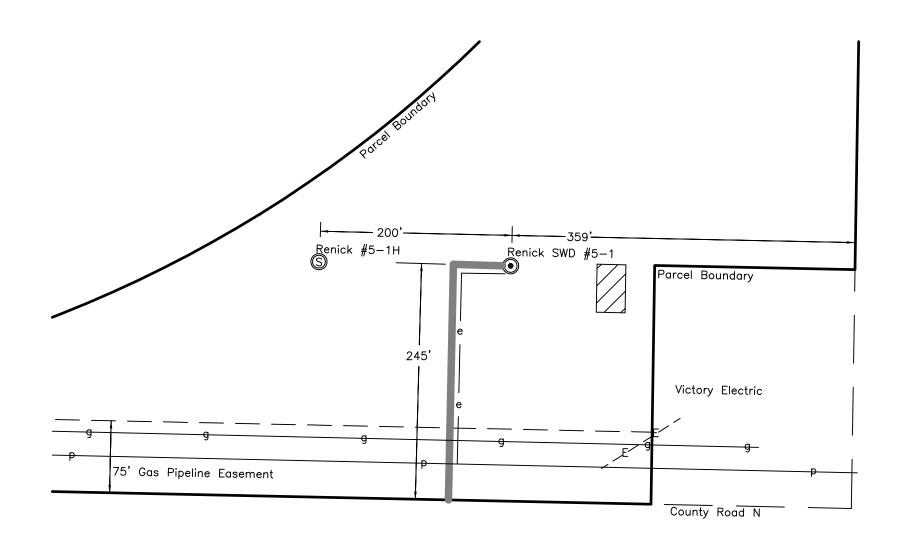

### IN ALL CASES PLOT THE INTENDED WELL ON THE PLAT BELOW

In all cases, please fully complete this side of the form. Include items 1 through 5 at the bottom of this page.

| or:          |              |                     |             |        |             | _ Lo                                         | cation of W                             | ell: County: _          |              |            |            |          |            |
|--------------|--------------|---------------------|-------------|--------|-------------|----------------------------------------------|-----------------------------------------|-------------------------|--------------|------------|------------|----------|------------|
|              |              |                     |             |        |             |                                              |                                         |                         | feet from    | . N        | / 🗌 8      | Line     | of Section |
| mber:        |              |                     |             |        |             |                                              |                                         |                         | feet from    | . E        | / V        | V Line   | of Section |
|              |              |                     |             |        |             | _ Se                                         | €C                                      | Twp                     | S. R.        |            | _          |          | W          |
| of Acres att | ributable to | well:               |             |        |             |                                              |                                         |                         |              |            |            |          |            |
| TR/QTR/QTF   |              |                     |             |        |             | – Is                                         | Section:                                | Regular o               | r Irreg      | ular       |            |          |            |
|              |              | ·                   |             |        |             | -                                            | 0                                       |                         |              |            |            |          |            |
|              |              |                     |             |        |             |                                              |                                         | Irregular, loca         |              |            |            | bound    | ary.       |
|              |              |                     |             |        |             | Se                                           | ection corne                            | er used:                | NE INVV      | SE         | SW         |          |            |
|              |              |                     |             |        |             |                                              |                                         |                         |              |            |            |          |            |
|              |              |                     |             |        |             | DLAT                                         |                                         |                         |              |            |            |          |            |
| 0            | N            | f th                | ا داد       | f1     |             | PLAT                                         |                                         | lam Haa Chan            | . 41         | ! !+:      |            |          |            |
|              |              |                     |             |        |             |                                              |                                         | lary line. Show         |              |            |            | 2001     |            |
| lease roa    | ads, tank b  | atteries, pi        | pelines and |        |             |                                              | -                                       | as Surface Ov           | ner Notice i | Act (Hou   | se Bill 20 | )32).    |            |
|              |              |                     |             | You ma | зу attach a | ı separate                                   | e plat if desi                          | red.                    |              |            |            |          |            |
|              |              |                     |             |        |             |                                              |                                         |                         |              |            |            |          |            |
|              | :            | :                   |             |        | •           | :                                            |                                         |                         |              |            |            |          |            |
|              | :            | :                   | :           |        | :           | •                                            |                                         |                         | LE           | GEND       | )          |          |            |
|              |              |                     |             |        |             |                                              |                                         |                         | O 14/        | -11 1 4    |            |          |            |
|              | :            | :                   | :           |        | :           | :                                            | :                                       |                         |              | ell Locat  |            |          |            |
|              | :            | :                   |             |        | :           | :                                            | :                                       |                         |              | nk Batte   |            | tion     |            |
| •••••        | •••••        | • • • • • • • • • • |             | •••••  |             | • • • • • • • • • • • • • • • • • • • •      | • • • • • • • • • • • • • • • • • • • • |                         | -            | peline Lo  |            |          |            |
|              | :            | :                   |             | :      | :           | :                                            |                                         |                         | Ele          | ectric Lir | ne Loca    | tion     |            |
|              | :            | :                   |             |        | :           | :                                            |                                         |                         | Le           | ase Roa    | ad Loca    | tion     |            |
|              |              |                     |             | •••••  |             |                                              |                                         |                         |              |            |            |          |            |
|              | :            | :                   |             | :      | •           | :                                            |                                         |                         |              |            |            |          |            |
|              | :            | :                   | :           | 1      | :           | :                                            |                                         | EXA                     | AMPLE        | :          | :          |          |            |
|              | :            | •                   | ·           |        | <u> </u>    | <u>.                                    </u> | •                                       |                         | :            |            |            |          |            |
|              |              | :                   | 5           |        | •           | :                                            | :                                       |                         | :            | :          | :          |          |            |
|              | •            |                     |             |        |             |                                              |                                         |                         |              |            |            |          |            |
|              |              | :                   | :           |        | ;           | :                                            | :                                       |                         | :            | :          | :          |          |            |
|              |              |                     | :           |        |             | :                                            |                                         |                         |              |            |            |          |            |
|              |              | :<br>:              | :<br>:      |        | :<br>:      | :<br>:                                       |                                         |                         |              | :          |            |          |            |
|              |              |                     | :<br>:      |        |             | ·                                            |                                         |                         |              |            |            |          |            |
|              |              |                     |             |        |             |                                              |                                         |                         | O!           |            |            |          | 1980' F\$  |
|              |              |                     |             |        |             |                                              |                                         |                         | <b>°</b> !   | <br>]      |            | <u>.</u> | 1980' F\$  |
|              |              |                     |             |        |             |                                              |                                         |                         | <b>0</b> "   |            |            |          | 1980' F\$  |
|              |              |                     |             |        |             |                                              |                                         |                         | <b>0</b> !   |            |            |          | 1980' F:   |
|              |              |                     |             |        |             |                                              |                                         |                         | O <u>"</u>   |            |            |          | 1980' F\$  |
|              |              |                     |             |        |             |                                              |                                         | <br>- 559 <b>≸ā</b> wai | O. 3390'     |            |            |          | 1980' F:   |

#### In plotting the proposed location of the well, you must show:

- 1. The manner in which you are using the depicted plat by identifying section lines, i.e. 1 section, 1 section with 8 surrounding sections, 4 sections, etc.
- 2. The distance of the proposed drilling location from the south / north and east / west outside section lines.
- 3. The distance to the nearest lease or unit boundary line (in footage).
- 4. If proposed location is located within a prorated or spaced field a certificate of acreage attribution plat must be attached: (C0-7 for oil wells; CG-8 for gas wells).

245 ft.

5. The predicted locations of lease roads, tank batteries, pipelines, and electrical lines.