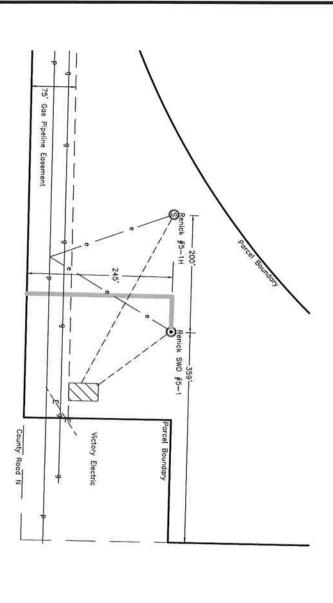

### IN ALL CASES PLOT THE INTENDED WELL ON THE PLAT BELOW

In all cases, please fully complete this side of the form. Include items 1 through 5 at the bottom of this page.

| or:          |              |                     |             |        |             | _ Lo                                         | cation of W                             | ell: County: _          |              |            |            |          |            |
|--------------|--------------|---------------------|-------------|--------|-------------|----------------------------------------------|-----------------------------------------|-------------------------|--------------|------------|------------|----------|------------|
|              |              |                     |             |        |             |                                              |                                         |                         | feet from    | . N        | / 🗌 8      | Line     | of Section |
| mber:        |              |                     |             |        |             |                                              |                                         |                         | feet from    | . E        | / V        | V Line   | of Section |
|              |              |                     |             |        |             | _ Se                                         | €C                                      | Twp                     | S. R.        |            | _          |          | W          |
| of Acres att | ributable to | well:               |             |        |             |                                              |                                         |                         |              |            |            |          |            |
| TR/QTR/QTF   |              |                     |             |        |             | – Is                                         | Section:                                | Regular o               | r Irreg      | ular       |            |          |            |
|              |              | ·                   |             |        |             | -                                            | 0                                       |                         |              |            |            |          |            |
|              |              |                     |             |        |             |                                              |                                         | Irregular, loca         |              |            |            | bound    | ary.       |
|              |              |                     |             |        |             | Se                                           | ection corne                            | er used:                | NE INVV      | SE         | SW         |          |            |
|              |              |                     |             |        |             |                                              |                                         |                         |              |            |            |          |            |
|              |              |                     |             |        |             | DLAT                                         |                                         |                         |              |            |            |          |            |
| 0            | N            | f th                | ا داد       | f1     |             | PLAT                                         |                                         | lam Haa Chan            | . 41         | ! !+:      |            |          |            |
|              |              |                     |             |        |             |                                              |                                         | lary line. Show         |              |            |            | 2001     |            |
| lease roa    | ads, tank b  | atteries, pi        | pelines and |        |             |                                              | -                                       | as Surface Ov           | ner Notice i | Act (Hou   | se Bill 20 | )32).    |            |
|              |              |                     |             | You ma | зу attach a | ı separate                                   | e plat if desi                          | red.                    |              |            |            |          |            |
|              |              |                     |             |        |             |                                              |                                         |                         |              |            |            |          |            |
|              | :            | :                   |             |        | •           | :                                            |                                         |                         |              |            |            |          |            |
|              | :            | :                   | :           |        | :           | •                                            |                                         |                         | LE           | GEND       | )          |          |            |
|              |              |                     |             |        |             |                                              |                                         |                         | O 14/        | -11 1 4    |            |          |            |
|              | :            | :                   | :           |        | :           | :                                            | :                                       |                         |              | ell Locat  |            |          |            |
|              | :            | :                   |             |        | :           | :                                            | :                                       |                         |              | nk Batte   |            | tion     |            |
| •••••        | •••••        | • • • • • • • • • • |             | •••••  |             | • • • • • • • • • • • • • • • • • • • •      | • • • • • • • • • • • • • • • • • • • • |                         | -            | peline Lo  |            |          |            |
|              | :            | :                   |             | :      | :           | :                                            |                                         |                         | Ele          | ectric Lir | ne Loca    | tion     |            |
|              | :            | :                   |             |        | :           | :                                            |                                         |                         | Le           | ase Roa    | ad Loca    | tion     |            |
|              |              |                     |             | •••••  |             |                                              |                                         |                         |              |            |            |          |            |
|              | :            | :                   |             | :      | •           | :                                            |                                         |                         |              |            |            |          |            |
|              | :            | :                   | :           | 1      | :           | :                                            |                                         | EXA                     | AMPLE        | :          | :          |          |            |
|              | :            | •                   | ·           |        | <u> </u>    | <u>.                                    </u> | •                                       |                         | :            |            |            |          |            |
|              |              | :                   | 5           |        | •           | :                                            | :                                       |                         | :            | :          | :          |          |            |
|              | •            |                     |             |        |             |                                              |                                         |                         |              |            |            |          |            |
|              |              | :                   | :           |        | ;           | :                                            | :                                       |                         | :            | :          | :          |          |            |
|              |              |                     | :           |        |             | :                                            |                                         |                         |              |            |            |          |            |
|              |              | :<br>:              | :<br>:      |        | :<br>:      | :<br>:                                       |                                         |                         |              | :          |            |          |            |
|              |              |                     | :<br>:      |        |             | ·                                            |                                         |                         |              |            |            |          |            |
|              |              |                     |             |        |             |                                              |                                         |                         | O!           |            |            |          | 1980' F\$  |
|              |              |                     |             |        |             |                                              |                                         |                         | <b>°</b> !   | <br>]      |            | <u>.</u> | 1980' F\$  |
|              |              |                     |             |        |             |                                              |                                         |                         | <b>0</b> "   |            |            |          | 1980' F\$  |
|              |              |                     |             |        |             |                                              |                                         |                         | <b>0</b> !   |            |            |          | 1980' F:   |
|              |              |                     |             |        |             |                                              |                                         |                         | O <u>"</u>   |            |            |          | 1980' F\$  |
|              |              |                     |             |        |             |                                              |                                         | <br>- 559 <b>≸ā</b> wai | O. 3390'     |            |            |          | 1980' F:   |

#### In plotting the proposed location of the well, you must show:

- 1. The manner in which you are using the depicted plat by identifying section lines, i.e. 1 section, 1 section with 8 surrounding sections, 4 sections, etc.
- 2. The distance of the proposed drilling location from the south / north and east / west outside section lines.
- 3. The distance to the nearest lease or unit boundary line (in footage).
- 4. If proposed location is located within a prorated or spaced field a certificate of acreage attribution plat must be attached: (C0-7 for oil wells; CG-8 for gas wells).

245 ft.

5. The predicted locations of lease roads, tank batteries, pipelines, and electrical lines.