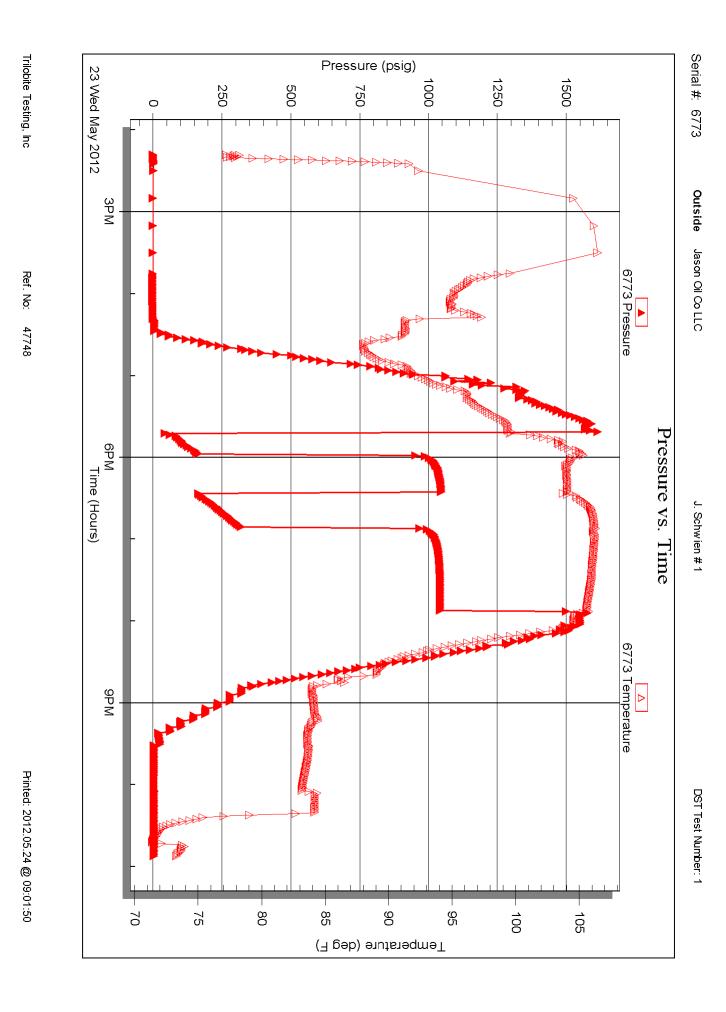

Side Two

| Operator Name:                                                           |                                                 |                                                                                                        | Lease Name           | ə:                      |                        | _ Well #:         |               |          |
|--------------------------------------------------------------------------|-------------------------------------------------|--------------------------------------------------------------------------------------------------------|----------------------|-------------------------|------------------------|-------------------|---------------|----------|
| Sec Twp                                                                  | S. R                                            | East West                                                                                              | County:              |                         |                        |                   |               |          |
| me tool open and clos                                                    | sed, flowing and shut<br>s if gas to surface te | d base of formations per<br>in pressures, whether s<br>it, along with final chart<br>well site report. | shut-in pressure     | reached static level,   | hydrostatic press      | sures, bottom h   | ole temperatu | re, flui |
| Orill Stem Tests Taken (Attach Additional S                              | heets)                                          | Yes No                                                                                                 |                      | Log Formatio            | n (Top), Depth ar      | d Datum           | Samp          | le       |
| amples Sent to Geolo                                                     | •                                               | ☐ Yes ☐ No                                                                                             | N                    | lame                    |                        | Тор               | Datun         | n        |
| Cores Taken Electric Log Run Electric Log Submitted (If no, Submit Copy) | Electronically                                  | Yes No Yes No                                                                                          |                      |                         |                        |                   |               |          |
| ist All E. Logs Run:                                                     |                                                 |                                                                                                        |                      |                         |                        |                   |               |          |
|                                                                          |                                                 | CASING                                                                                                 | RECORD _             | New Used                |                        |                   |               |          |
|                                                                          | Cina Hala                                       |                                                                                                        | 1                    | , intermediate, product | 1                      | # Cooks           | Time and Di   |          |
| Purpose of String                                                        | Size Hole<br>Drilled                            | Size Casing<br>Set (In O.D.)                                                                           | Weight<br>Lbs. / Ft. | Setting<br>Depth        | Type of<br>Cement      | # Sacks<br>Used   | Type and Pe   |          |
|                                                                          |                                                 |                                                                                                        |                      |                         |                        |                   |               |          |
|                                                                          |                                                 | ADDITIONA                                                                                              | L CEMENTING / S      | SQUEEZE RECORD          |                        |                   |               |          |
| Purpose:  Perforate Protect Casing Plug Back TD Plug Off Zone            | Depth<br>Top Bottom                             | Type of Cement                                                                                         | # Sacks Used         | 1                       | Type and F             | Percent Additives |               |          |
|                                                                          | PERFORATIO                                      | DN RECORD - Bridge Plu                                                                                 | ns Set/Tyne          | Acid Fra                | cture, Shot, Cemen     | Squeeze Recor     | d             |          |
| Shots Per Foot                                                           |                                                 | ootage of Each Interval Pe                                                                             |                      |                         | mount and Kind of Ma   |                   |               | Depth    |
|                                                                          |                                                 |                                                                                                        |                      |                         |                        |                   |               |          |
|                                                                          |                                                 |                                                                                                        |                      |                         |                        |                   |               |          |
|                                                                          |                                                 |                                                                                                        |                      |                         |                        |                   |               |          |
| TUBING RECORD:                                                           | Size:                                           | Set At:                                                                                                | Packer At:           | Liner Run:              | Yes No                 |                   |               |          |
| Date of First, Resumed F                                                 | Production, SWD or EN                           | HR. Producing Met                                                                                      | thod:                | Gas Lift C              | Other (Explain)        |                   |               |          |
| Estimated Production<br>Per 24 Hours                                     | Oil E                                           | Bbls. Gas                                                                                              | Mcf                  | Water B                 | bls.                   | Gas-Oil Ratio     | Gra           | avity    |
| DISPOSITIO                                                               | ON OF GAS:                                      |                                                                                                        | METHOD OF COM        |                         |                        | PRODUCTIO         | ON INTERVAL:  |          |
| Vented Sold                                                              | Used on Lease mit ACO-18.)                      | Open Hole Other (Specify)                                                                              |                      |                         | mmingled<br>mit ACO-4) |                   |               |          |