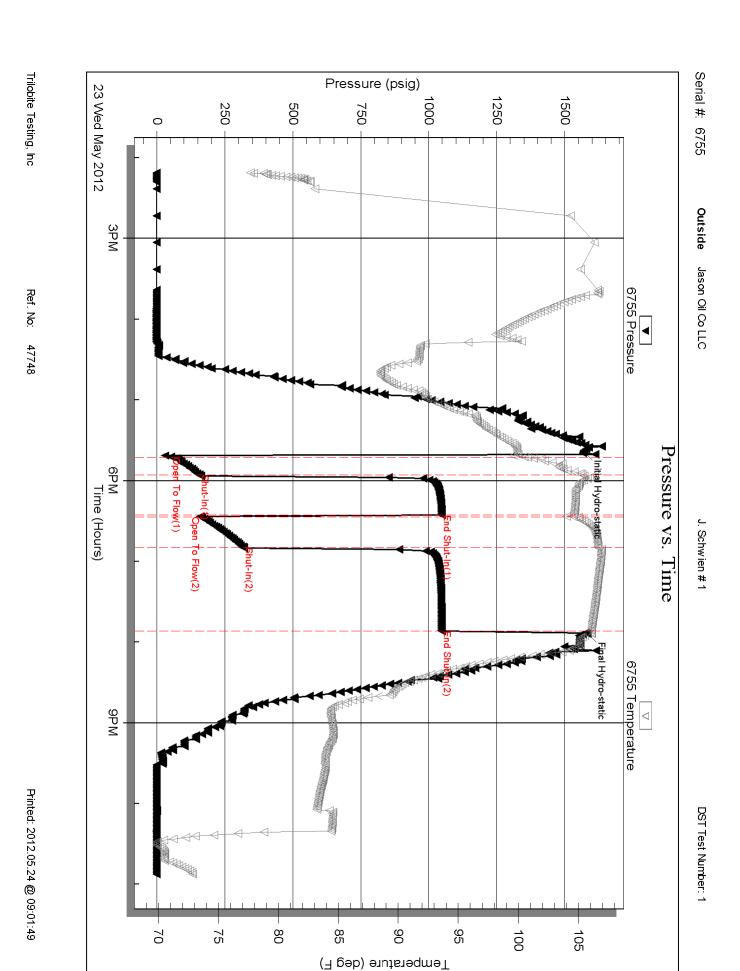

Side Two

| Operator Name:                                                           |                                                 |                                                                                                        | Lease Name           | ə:                      |                        | _ Well #:         |               |          |
|--------------------------------------------------------------------------|-------------------------------------------------|--------------------------------------------------------------------------------------------------------|----------------------|-------------------------|------------------------|-------------------|---------------|----------|
| Sec Twp                                                                  | S. R                                            | East West                                                                                              | County:              |                         |                        |                   |               |          |
| me tool open and clos                                                    | sed, flowing and shut<br>s if gas to surface te | d base of formations per<br>in pressures, whether s<br>it, along with final chart<br>well site report. | shut-in pressure     | reached static level,   | hydrostatic press      | sures, bottom h   | ole temperatu | re, flui |
| Orill Stem Tests Taken (Attach Additional S                              | heets)                                          | Yes No                                                                                                 |                      | Log Formatio            | n (Top), Depth ar      | d Datum           | Samp          | le       |
| amples Sent to Geolo                                                     | •                                               | ☐ Yes ☐ No                                                                                             | N                    | lame                    |                        | Тор               | Datun         | n        |
| Cores Taken Electric Log Run Electric Log Submitted (If no, Submit Copy) | Electronically                                  | Yes No Yes No                                                                                          |                      |                         |                        |                   |               |          |
| ist All E. Logs Run:                                                     |                                                 |                                                                                                        |                      |                         |                        |                   |               |          |
|                                                                          |                                                 | CASING                                                                                                 | RECORD _             | New Used                |                        |                   |               |          |
|                                                                          | Cina Hala                                       |                                                                                                        | 1                    | , intermediate, product | 1                      | # Cooks           | Time and Di   |          |
| Purpose of String                                                        | Size Hole<br>Drilled                            | Size Casing<br>Set (In O.D.)                                                                           | Weight<br>Lbs. / Ft. | Setting<br>Depth        | Type of<br>Cement      | # Sacks<br>Used   | Type and Pe   |          |
|                                                                          |                                                 |                                                                                                        |                      |                         |                        |                   |               |          |
|                                                                          |                                                 | ADDITIONA                                                                                              | L CEMENTING / S      | SQUEEZE RECORD          |                        |                   |               |          |
| Purpose:  Perforate Protect Casing Plug Back TD Plug Off Zone            | Depth<br>Top Bottom                             | Type of Cement                                                                                         | # Sacks Used         | 1                       | Type and F             | Percent Additives |               |          |
|                                                                          | PERFORATIO                                      | DN RECORD - Bridge Plu                                                                                 | ns Set/Tyne          | Acid Fra                | cture, Shot, Cemen     | Squeeze Recor     | d             |          |
| Shots Per Foot                                                           |                                                 | ootage of Each Interval Pe                                                                             |                      |                         | mount and Kind of Ma   |                   |               | Depth    |
|                                                                          |                                                 |                                                                                                        |                      |                         |                        |                   |               |          |
|                                                                          |                                                 |                                                                                                        |                      |                         |                        |                   |               |          |
|                                                                          |                                                 |                                                                                                        |                      |                         |                        |                   |               |          |
| TUBING RECORD:                                                           | Size:                                           | Set At:                                                                                                | Packer At:           | Liner Run:              | Yes No                 |                   |               |          |
| Date of First, Resumed F                                                 | Production, SWD or EN                           | HR. Producing Met                                                                                      | thod:                | Gas Lift C              | Other (Explain)        |                   |               |          |
| Estimated Production<br>Per 24 Hours                                     | Oil E                                           | Bbls. Gas                                                                                              | Mcf                  | Water B                 | bls.                   | Gas-Oil Ratio     | Gra           | avity    |
| DISPOSITIO                                                               | ON OF GAS:                                      |                                                                                                        | METHOD OF COM        |                         |                        | PRODUCTIO         | ON INTERVAL:  |          |
| Vented Sold                                                              | Used on Lease mit ACO-18.)                      | Open Hole Other (Specify)                                                                              |                      |                         | mmingled<br>mit ACO-4) |                   |               |          |