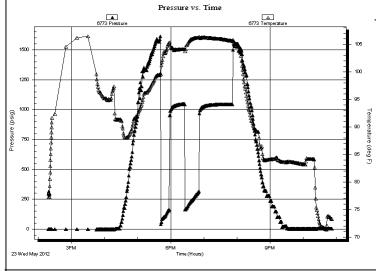

Side Two

| Operator Name:                                                           |                                                 |                                                                                                        | Lease Name           | ə:                      |                        | _ Well #:         |               |          |
|--------------------------------------------------------------------------|-------------------------------------------------|--------------------------------------------------------------------------------------------------------|----------------------|-------------------------|------------------------|-------------------|---------------|----------|
| Sec Twp                                                                  | S. R                                            | East West                                                                                              | County:              |                         |                        |                   |               |          |
| me tool open and clos                                                    | sed, flowing and shut<br>s if gas to surface te | d base of formations per<br>in pressures, whether s<br>it, along with final chart<br>well site report. | shut-in pressure     | reached static level,   | hydrostatic press      | sures, bottom h   | ole temperatu | re, flui |
| Orill Stem Tests Taken (Attach Additional S                              | heets)                                          | Yes No                                                                                                 |                      | Log Formatio            | n (Top), Depth ar      | d Datum           | Samp          | le       |
| amples Sent to Geolo                                                     | •                                               | ☐ Yes ☐ No                                                                                             | N                    | lame                    |                        | Тор               | Datun         | n        |
| Cores Taken Electric Log Run Electric Log Submitted (If no, Submit Copy) | Electronically                                  | Yes No Yes No                                                                                          |                      |                         |                        |                   |               |          |
| ist All E. Logs Run:                                                     |                                                 |                                                                                                        |                      |                         |                        |                   |               |          |
|                                                                          |                                                 | CASING                                                                                                 | RECORD _             | New Used                |                        |                   |               |          |
|                                                                          | Cina Hala                                       |                                                                                                        | 1                    | , intermediate, product | 1                      | # Cooks           | Time and Di   |          |
| Purpose of String                                                        | Size Hole<br>Drilled                            | Size Casing<br>Set (In O.D.)                                                                           | Weight<br>Lbs. / Ft. | Setting<br>Depth        | Type of<br>Cement      | # Sacks<br>Used   | Type and Pe   |          |
|                                                                          |                                                 |                                                                                                        |                      |                         |                        |                   |               |          |
|                                                                          |                                                 | ADDITIONA                                                                                              | L CEMENTING / S      | SQUEEZE RECORD          |                        |                   |               |          |
| Purpose:  Perforate Protect Casing Plug Back TD Plug Off Zone            | Depth<br>Top Bottom                             | Type of Cement                                                                                         | # Sacks Used         | 1                       | Type and F             | Percent Additives |               |          |
|                                                                          | PERFORATIO                                      | DN RECORD - Bridge Plu                                                                                 | ns Set/Tyne          | Acid Fra                | cture, Shot, Cemen     | Squeeze Recor     | d             |          |
| Shots Per Foot                                                           |                                                 | ootage of Each Interval Pe                                                                             |                      |                         | mount and Kind of Ma   |                   |               | Depth    |
|                                                                          |                                                 |                                                                                                        |                      |                         |                        |                   |               |          |
|                                                                          |                                                 |                                                                                                        |                      |                         |                        |                   |               |          |
|                                                                          |                                                 |                                                                                                        |                      |                         |                        |                   |               |          |
| TUBING RECORD:                                                           | Size:                                           | Set At:                                                                                                | Packer At:           | Liner Run:              | Yes No                 |                   |               |          |
| Date of First, Resumed F                                                 | Production, SWD or EN                           | HR. Producing Met                                                                                      | thod:                | Gas Lift C              | Other (Explain)        |                   |               |          |
| Estimated Production<br>Per 24 Hours                                     | Oil E                                           | Bbls. Gas                                                                                              | Mcf                  | Water B                 | bls.                   | Gas-Oil Ratio     | Gra           | avity    |
| DISPOSITIO                                                               | ON OF GAS:                                      |                                                                                                        | METHOD OF COM        |                         |                        | PRODUCTIO         | ON INTERVAL:  |          |
| Vented Sold                                                              | Used on Lease mit ACO-18.)                      | Open Hole Other (Specify)                                                                              |                      |                         | mmingled<br>mit ACO-4) |                   |               |          |