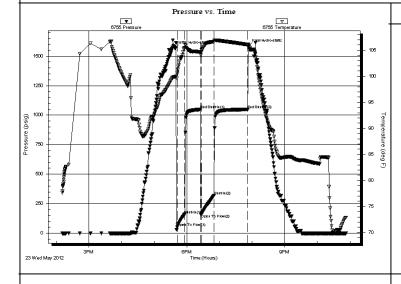

Side Two

| Operator Name:                                                           |                                                 |                                                                                                        | Lease Name           | ə:                      |                        | _ Well #:         |               |          |
|--------------------------------------------------------------------------|-------------------------------------------------|--------------------------------------------------------------------------------------------------------|----------------------|-------------------------|------------------------|-------------------|---------------|----------|
| Sec Twp                                                                  | S. R                                            | East West                                                                                              | County:              |                         |                        |                   |               |          |
| me tool open and clos                                                    | sed, flowing and shut<br>s if gas to surface te | d base of formations per<br>in pressures, whether s<br>it, along with final chart<br>well site report. | shut-in pressure     | reached static level,   | hydrostatic press      | sures, bottom h   | ole temperatu | re, flui |
| Orill Stem Tests Taken (Attach Additional S                              | heets)                                          | Yes No                                                                                                 |                      | Log Formatio            | n (Top), Depth ar      | d Datum           | Samp          | le       |
| amples Sent to Geolo                                                     | •                                               | ☐ Yes ☐ No                                                                                             | N                    | lame                    |                        | Тор               | Datun         | n        |
| Cores Taken Electric Log Run Electric Log Submitted (If no, Submit Copy) | Electronically                                  | Yes No Yes No                                                                                          |                      |                         |                        |                   |               |          |
| ist All E. Logs Run:                                                     |                                                 |                                                                                                        |                      |                         |                        |                   |               |          |
|                                                                          |                                                 | CASING                                                                                                 | RECORD _             | New Used                |                        |                   |               |          |
|                                                                          | Cina Hala                                       |                                                                                                        | 1                    | , intermediate, product | 1                      | # Cooks           | Time and Di   |          |
| Purpose of String                                                        | Size Hole<br>Drilled                            | Size Casing<br>Set (In O.D.)                                                                           | Weight<br>Lbs. / Ft. | Setting<br>Depth        | Type of<br>Cement      | # Sacks<br>Used   | Type and Pe   |          |
|                                                                          |                                                 |                                                                                                        |                      |                         |                        |                   |               |          |
|                                                                          |                                                 | ADDITIONA                                                                                              | L CEMENTING / S      | SQUEEZE RECORD          |                        |                   |               |          |
| Purpose:  Perforate Protect Casing Plug Back TD Plug Off Zone            | Depth<br>Top Bottom                             | Type of Cement                                                                                         | # Sacks Used         | 1                       | Type and F             | Percent Additives |               |          |
|                                                                          | PERFORATIO                                      | DN RECORD - Bridge Plu                                                                                 | ns Set/Tyne          | Acid Fra                | cture, Shot, Cemen     | Squeeze Recor     | d             |          |
| Shots Per Foot                                                           |                                                 | ootage of Each Interval Pe                                                                             |                      |                         | mount and Kind of Ma   |                   |               | Depth    |
|                                                                          |                                                 |                                                                                                        |                      |                         |                        |                   |               |          |
|                                                                          |                                                 |                                                                                                        |                      |                         |                        |                   |               |          |
|                                                                          |                                                 |                                                                                                        |                      |                         |                        |                   |               |          |
| TUBING RECORD:                                                           | Size:                                           | Set At:                                                                                                | Packer At:           | Liner Run:              | Yes No                 |                   |               |          |
| Date of First, Resumed F                                                 | Production, SWD or EN                           | HR. Producing Met                                                                                      | thod:                | Gas Lift C              | Other (Explain)        |                   |               |          |
| Estimated Production<br>Per 24 Hours                                     | Oil E                                           | Bbls. Gas                                                                                              | Mcf                  | Water B                 | bls.                   | Gas-Oil Ratio     | Gra           | avity    |
| DISPOSITIO                                                               | ON OF GAS:                                      |                                                                                                        | METHOD OF COM        |                         |                        | PRODUCTIO         | ON INTERVAL:  |          |
| Vented Sold                                                              | Used on Lease mit ACO-18.)                      | Open Hole Other (Specify)                                                                              |                      |                         | mmingled<br>mit ACO-4) |                   |               |          |