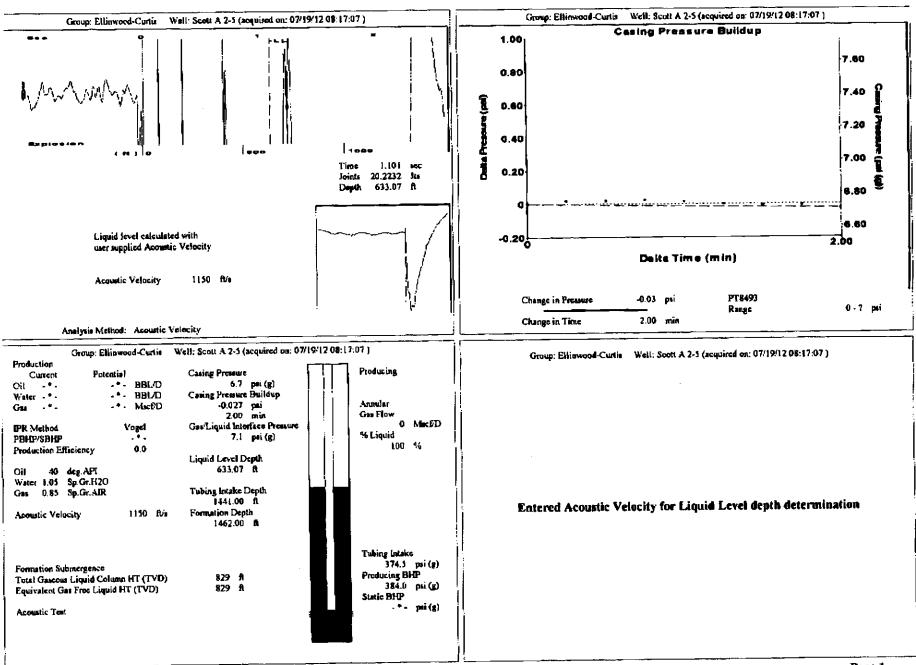

## **HGFLD** - High fluid level

In accordance with K.A.R. 82-3-111, this well must be plugged or returned to service by August 23, 2012.

Sincerely,

Virgil Clothier