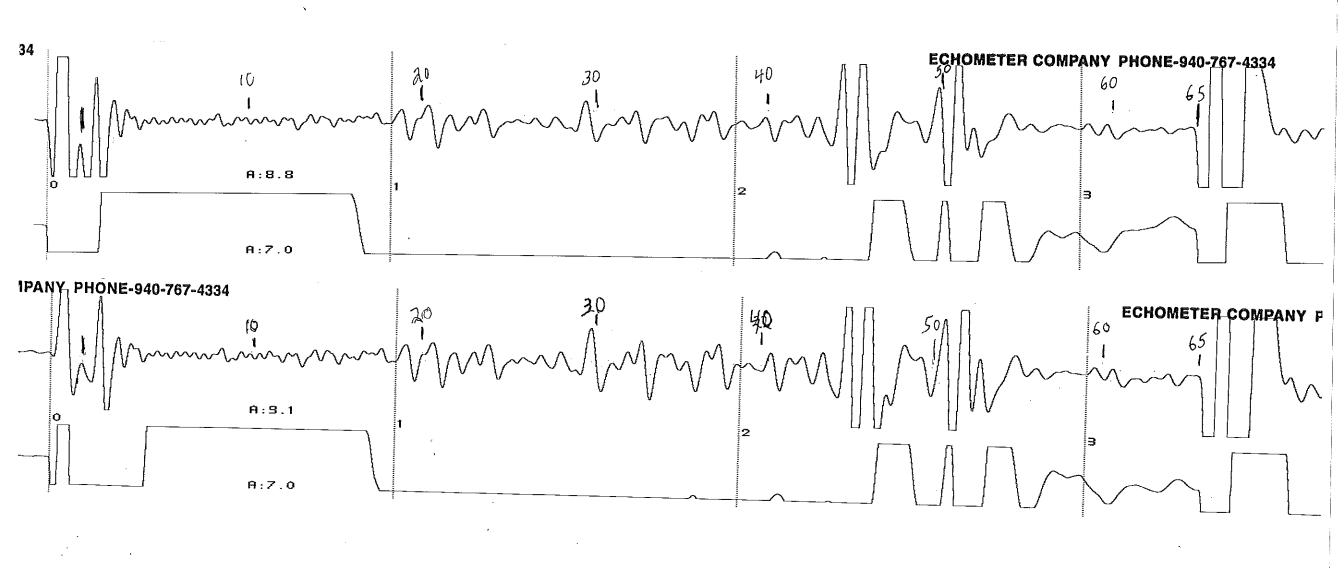

## ECHOMETER COMPANY PHONE-940-76

**ECHO** 

| WELL Cheatum 1A-10 CASING PRESSURE 53*  AP AT PRODUCTION RATE 0 18:59:26 UTC 07/13/2012 | JOINTS TO LIQUID. 65 @ 30.  DISTANCE TO LIQUID. 19.82.5.  PBHP  SBHP  PROD RATE EFF, %  MAX PRODUCTION | 5' COLLAR P-P mV 0.201 A: 8.8 LOWER LIQUID P-P mV 0.410 A: 7.0 | GENERATE<br>PULSE<br>12, 2<br>VOLTS |
|-----------------------------------------------------------------------------------------|--------------------------------------------------------------------------------------------------------|----------------------------------------------------------------|-------------------------------------|
| ECHOMETER COMPANY PHONE-940-767-4334  WELL Cheatum 2A-10                                | JOINTS TO LIQUID. 65@3                                                                                 | <i>'0,5</i> COLLAR P-P mV 0,150                                | GENERATE                            |
| CASING PRESSURE 53*  AP  AT  PRODUCTION RATE                                            | DISTANCE TO LIQUID 1982.5 PBHP SBHP PROD RATE EFF, %                                                   | A: 9, 1<br>LOWER                                               | PULSE                               |
| 19:01:46 UTC 07/13/2012                                                                 | MAX PRODUCTION                                                                                         | LIQUID P-P mV 0.395                                            | 12. 2<br>VOLTS                      |