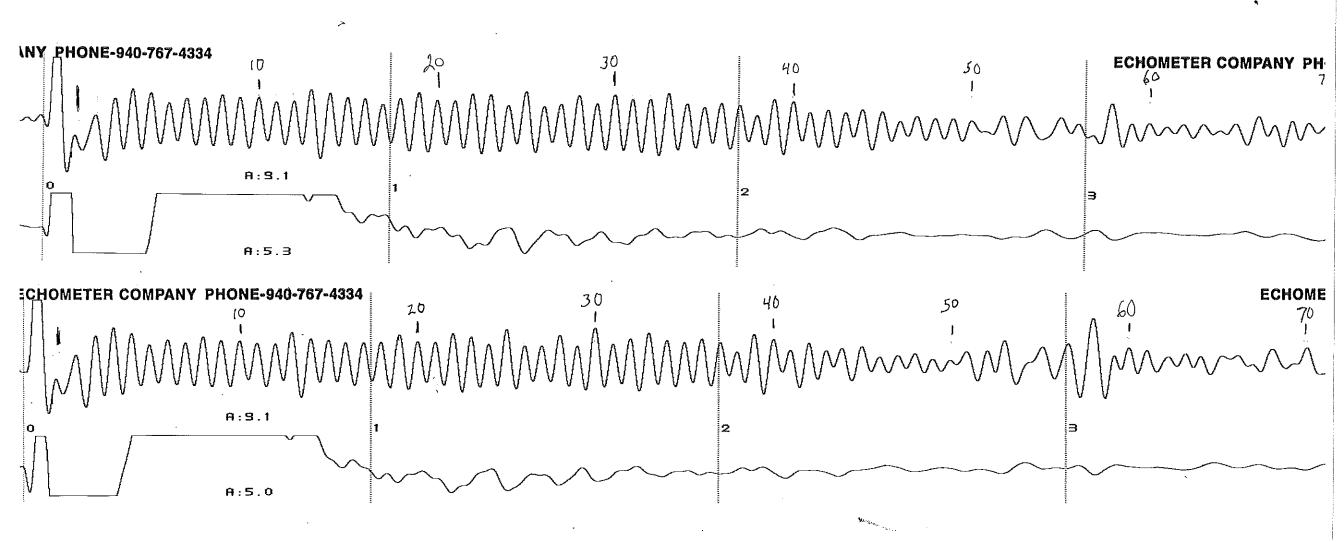

#### JOINTS TO LIQUID. 76 @ 30,5 COLLAR P-P mV 0.208 ASING PRESSURE 32 GENERATE DISTANCE TO LIQUID 23/8 A: 9.1 PULSE ١P PBHP LOWER ١T SBHP RODUCTION RATE 6 PROD RATE EFF, % 17:44:24 UTC 07/13/2012 MAX PRODUCTION LIQUID P-P mV 2.208 -----12.3 A: 5.3 VOLTS **ECHOMETER COMPANY PHONE-940-767-4334** SIMON 1-10 JOINTS TO LIQUID 76 @ 30,5' COLLAR P-P mV 0.202 GENERATE ASING PRESSURE 32 DISTANCE TO LIQUID 23/8 A: 9.1 PULSE Ρ PBHP LOWER SBHP RODUCTION RATE. PROD RATE EFF, X 17:42:21 UTC 07/13/2012 MAX PRODUCTION LIQUID P-P mV 3.020 12.2 A: 5.0 VOLTS