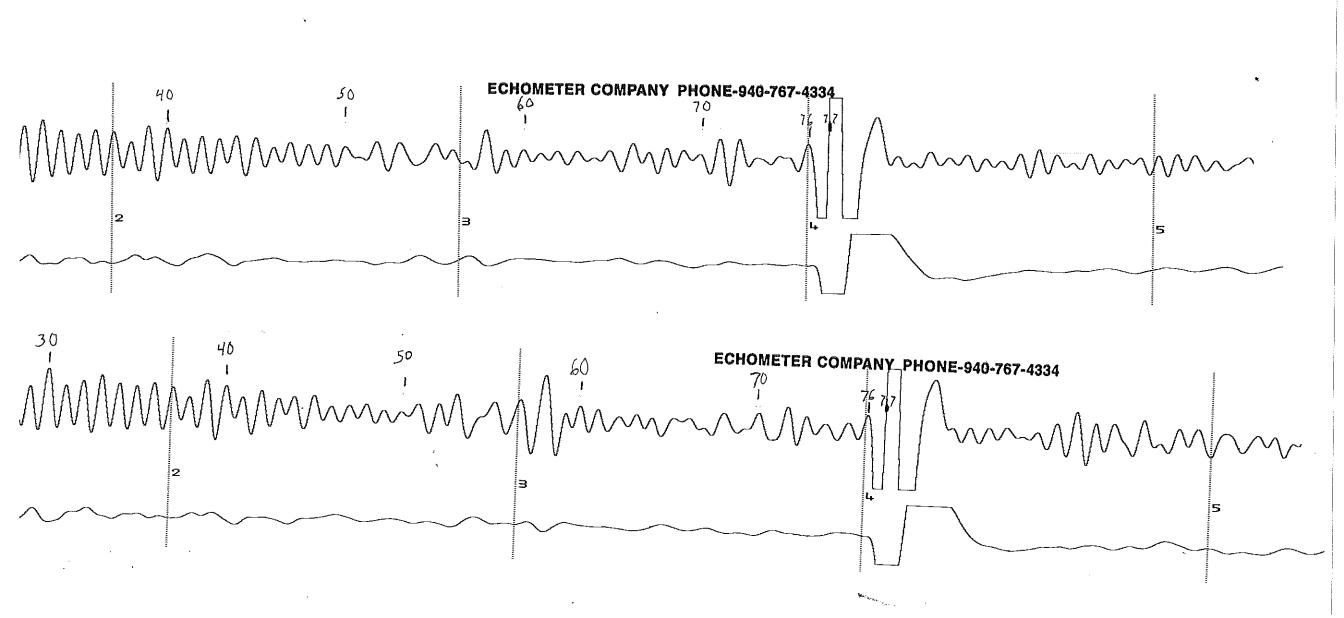

#### JOINTS TO LIQUID. 76 @ 30,5 COLLAR P-P mV 0.208 ASING PRESSURE 32 GENERATE DISTANCE TO LIQUID 23/8 A: 9.1 PULSE ١P PBHP LOWER ١T SBHP RODUCTION RATE 6 PROD RATE EFF, % 17:44:24 UTC 07/13/2012 MAX PRODUCTION LIQUID P-P mV 2.208 -----12.3 A: 5.3 VOLTS **ECHOMETER COMPANY PHONE-940-767-4334** SIMON 1-10 JOINTS TO LIQUID 76 @ 30,5' COLLAR P-P mV 0.202 GENERATE ASING PRESSURE 32 DISTANCE TO LIQUID 23/8 A: 9.1 PULSE Ρ PBHP LOWER SBHP RODUCTION RATE. PROD RATE EFF, X 17:42:21 UTC 07/13/2012 MAX PRODUCTION LIQUID P-P mV 3.020 12.2 A: 5.0 VOLTS