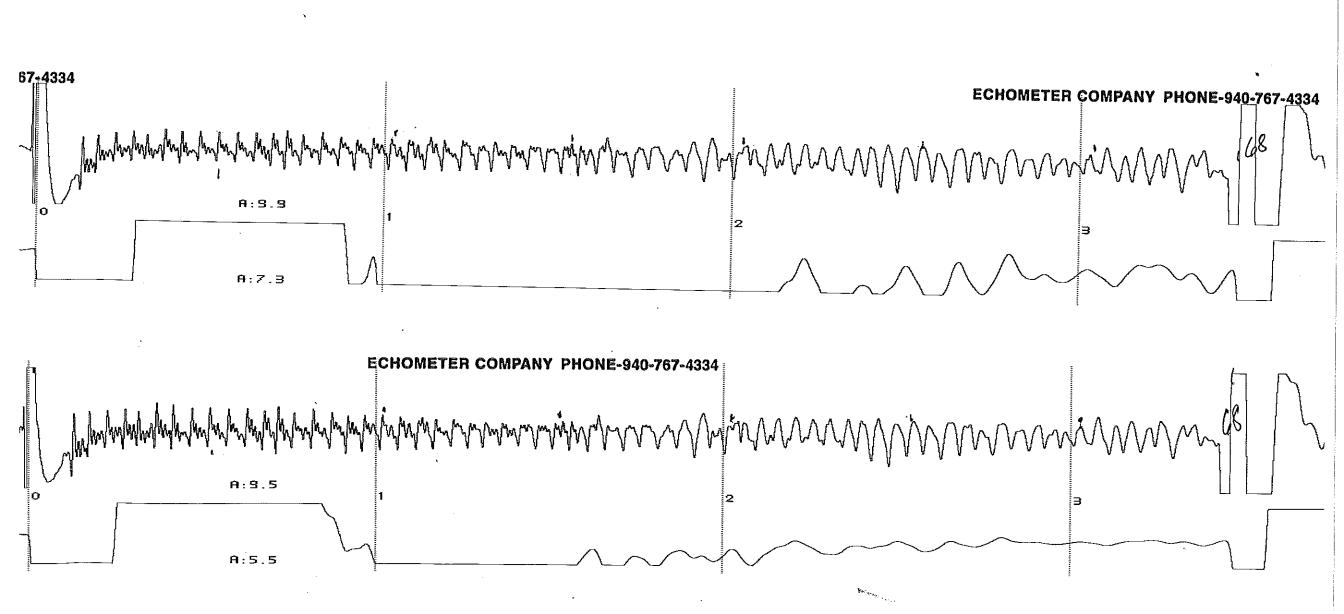

# ECHOMETER COMPANY PH

| WELL GROVES 1-35<br>CASING PRESSURE 15 | DISTANCE TO LIQUID 2074 | ·····                         | GENERATE<br>PULSE |
|----------------------------------------|-------------------------|-------------------------------|-------------------|
| ۵P                                     | РВНР                    | UPPER                         |                   |
| Δ1                                     | SBHP                    |                               |                   |
| PRODUCTION RATE                        | PROD RATE EFF, %        |                               |                   |
| 14:45:56 UTC 07/14/2012                | MAX PRODUCTION          | LIQUID P-P mV 0.294<br>A: 7.3 | 12,2<br>VOLTS     |

## ECHOMETER COMPANY PHONE-940-767-4334

| WELL <u>Groves 1-35</u><br>CASING PRESSURE 15<br>AP |                  | D. 2074                         | COLLAR P-P mV 0.105<br>A: 9.5<br>UPPER | GENERATE<br>PULSE |
|-----------------------------------------------------|------------------|---------------------------------|----------------------------------------|-------------------|
|                                                     | SBHP             | * ** ** ** ** ** ** ** ** ** ** |                                        |                   |
| PRODUCTION RATE                                     | PROD RATE EFF, % |                                 |                                        |                   |
| 14:47:39 UTC 07/14/2012                             | MAX PRODUCTION   |                                 | LIQUID P-P mV 1.742                    | 12.2              |
|                                                     |                  |                                 | A: 5.5                                 | VOLTS             |
|                                                     | <i>.</i>         |                                 | Y was a                                |                   |