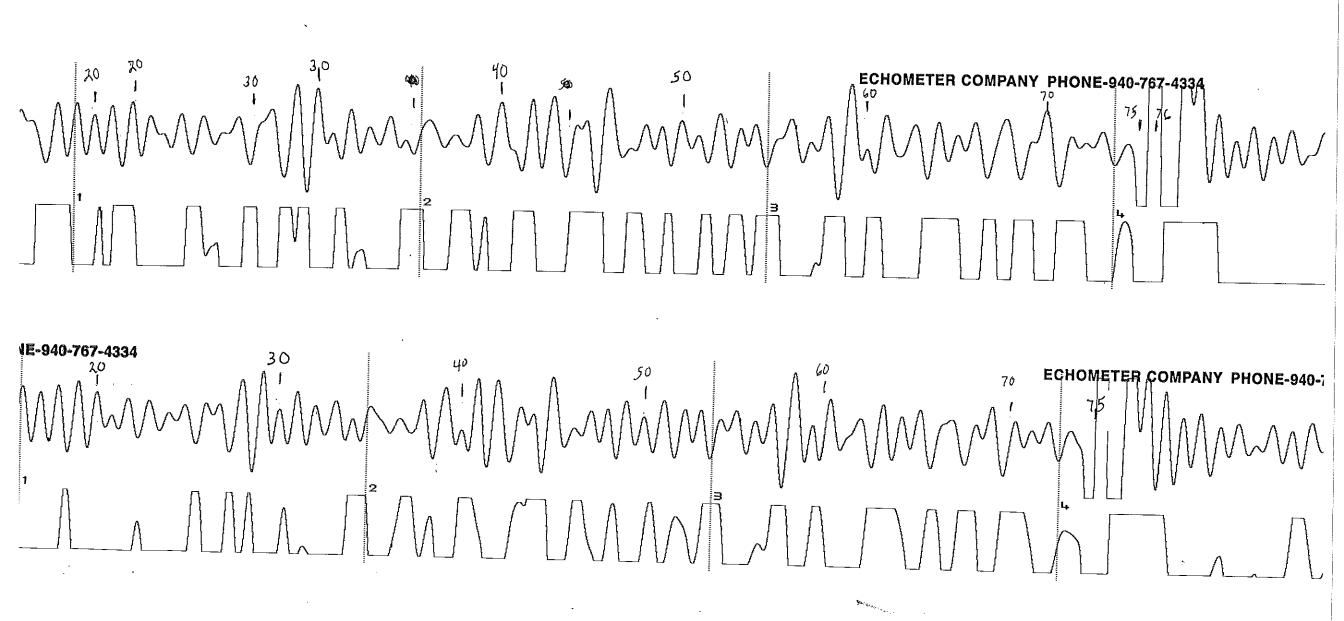

## ECHOMETER COMPANY PHONE-940-767-4334

| WELL BRAdshaw 3-12<br>Casing pressure 148<br>AP | JOINTS TO LIQUID  DISTANCE TO LIQUI  PBHP  SBHP | 75 @ 30.5°<br>D 2287.5 | COLLAR P-P mV<br>A: 10,0<br>LOWER | 0, 064              | GENERATE<br>PULSE |
|-------------------------------------------------|-------------------------------------------------|------------------------|-----------------------------------|---------------------|-------------------|
| PRODUCTION RATE                                 | PROD RATE EFF, %                                | ************           |                                   |                     |                   |
| 16:29:58 UTC 07/13/2012                         | MAX PRODUCTION                                  |                        | LIQUID P-P mV<br>A: 7.0           | 0. 3 <del>9</del> 8 | 12. 2<br>VOLTS    |

## **ECHOMETER COMPANY PHONE-940-767-4334**

| WELL BRAdshaw 3-12<br>CASING PRESSURE 148<br>AP | JOINTS TO LIQUID. 75@30 DISTANCE TO LIQUID. 2287.5 PBHP 2287.5 SBHP | A: 10: 0                      | GENERATE<br>PULSE |
|-------------------------------------------------|---------------------------------------------------------------------|-------------------------------|-------------------|
| PRODUCTION RATE                                 | PROD RATE EFF, %                                                    | LIQUID P-P mV 0,504<br>A: 6.8 | 122<br>VOLTS      |