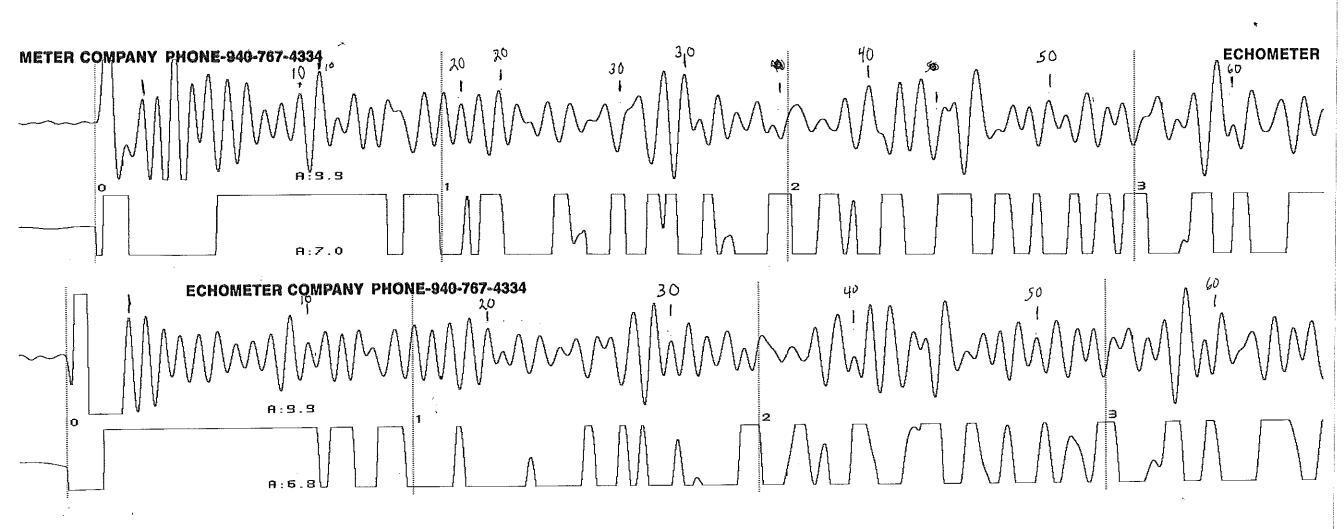

## ECHOMETER COMPANY PHONE-940-767-4334

| WELL BRAdshaw 3-12<br>Casing pressure 148<br>AP | JOINTS TO LIQUID  DISTANCE TO LIQUI  PBHP  SBHP | 75 @ 30.5°<br>D 2287.5 | COLLAR P-P mV<br>A: 10,0<br>LOWER | 0, 064              | GENERATE<br>PULSE |
|-------------------------------------------------|-------------------------------------------------|------------------------|-----------------------------------|---------------------|-------------------|
| PRODUCTION RATE                                 | PROD RATE EFF, %                                | ************           |                                   |                     |                   |
| 16:29:58 UTC 07/13/2012                         | MAX PRODUCTION                                  |                        | LIQUID P-P mV<br>A: 7.0           | 0. 3 <del>9</del> 8 | 12. 2<br>VOLTS    |

## **ECHOMETER COMPANY PHONE-940-767-4334**

| WELL BRAdshaw 3-12<br>CASING PRESSURE 148<br>AP | JOINTS TO LIQUID. 75@30 DISTANCE TO LIQUID. 2287.5 PBHP 2287.5 SBHP | A: 10: 0                      | GENERATE<br>PULSE |
|-------------------------------------------------|---------------------------------------------------------------------|-------------------------------|-------------------|
| PRODUCTION RATE                                 | PROD RATE EFF, %                                                    | LIQUID P-P mV 0,504<br>A: 6.8 | 122<br>VOLTS      |