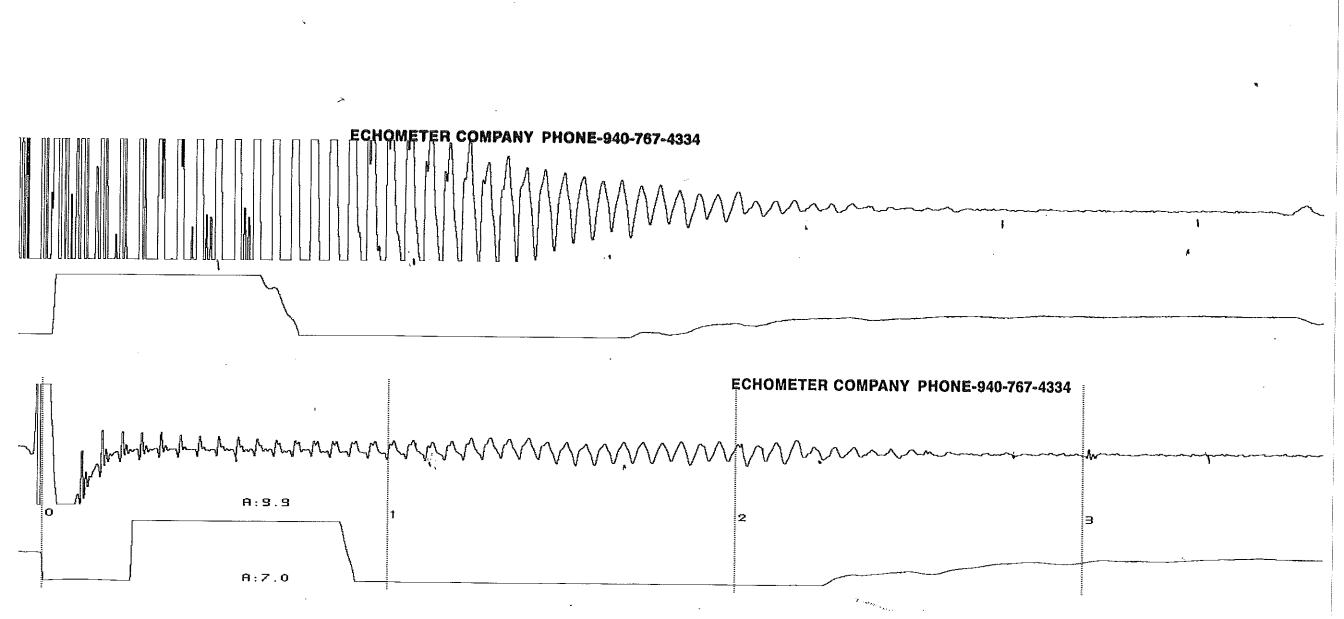

## **ECHOMETER COMPANY PHONE-940-767-4334**

| 0                                       | X 30,5,7                                     |  |                                                                       |        |                   |  |
|-----------------------------------------|----------------------------------------------|--|-----------------------------------------------------------------------|--------|-------------------|--|
| WELL PSHIT IA-21 CASING PRESSURE 20  AP | JOINTS TO LIQUID DISTANCE TO LIQUI PBHP SBHP |  | COLLAR P-P mV 0.10<br>A: 9.5<br>UPPER<br>LIQUID P-P mV 1.53<br>A: 5.6 | 0, 104 | GENERATE<br>PULSE |  |
| PRODUCTION RATE                         | PROD RATE EFF, % MAX PRODUCTION              |  |                                                                       | 1.531  | 12. 2<br>VOLTS    |  |