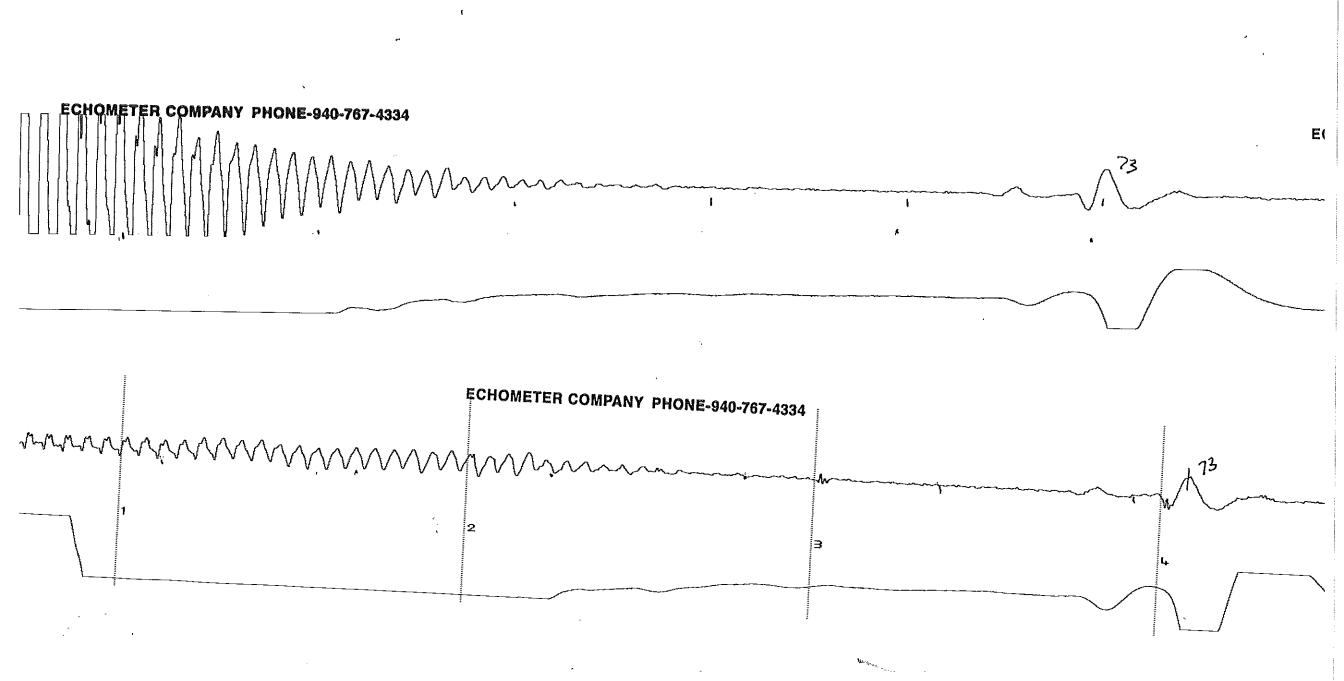

## ECHOMETER COMPANY PHONE-940-767-4334

x30,5 H.

| WELL PETTIT   A - ZI CASING PRESSURE 20 | JOINTS TO LIQUID 73 DISTANCE TO LIQUID 2226.9 | COLLAR P-P mV 0.068 A: 10.0 UPPER | GENERATE<br>PULSE |
|-----------------------------------------|-----------------------------------------------|-----------------------------------|-------------------|
| ΔΤ                                      | PROD RATE EFF, %                              | LIQUID P-P mV 0.392               | 12.2<br>VOLTS     |