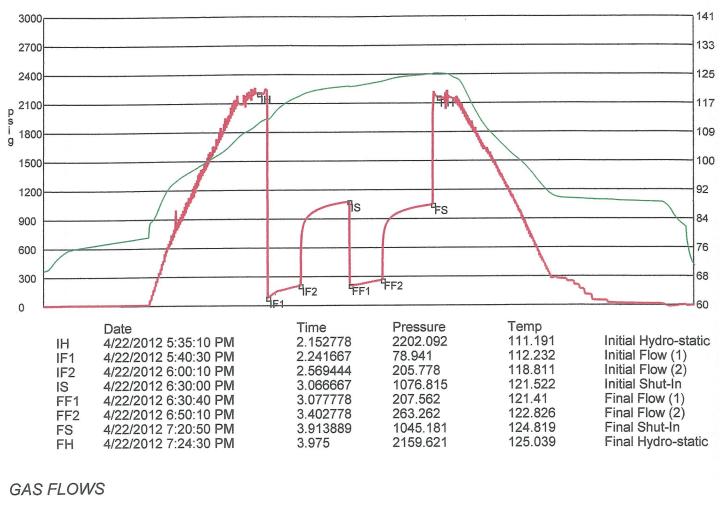

**INSTRUCTIONS:** Show important tops and base of formations penetrated. Detail all cores. Report all final copies of drill stems tests giving interval tested, time tool open and closed, flowing and shut-in pressures, whether shut-in pressure reached static level, hydrostatic pressures, bottom hole temperature, fluid recovery, and flow rates if gas to surface test, along with final chart(s). Attach extra sheet if more space is needed. Attach complete copy of all Electric Wire-line Logs surveyed. Attach final geological well site report.