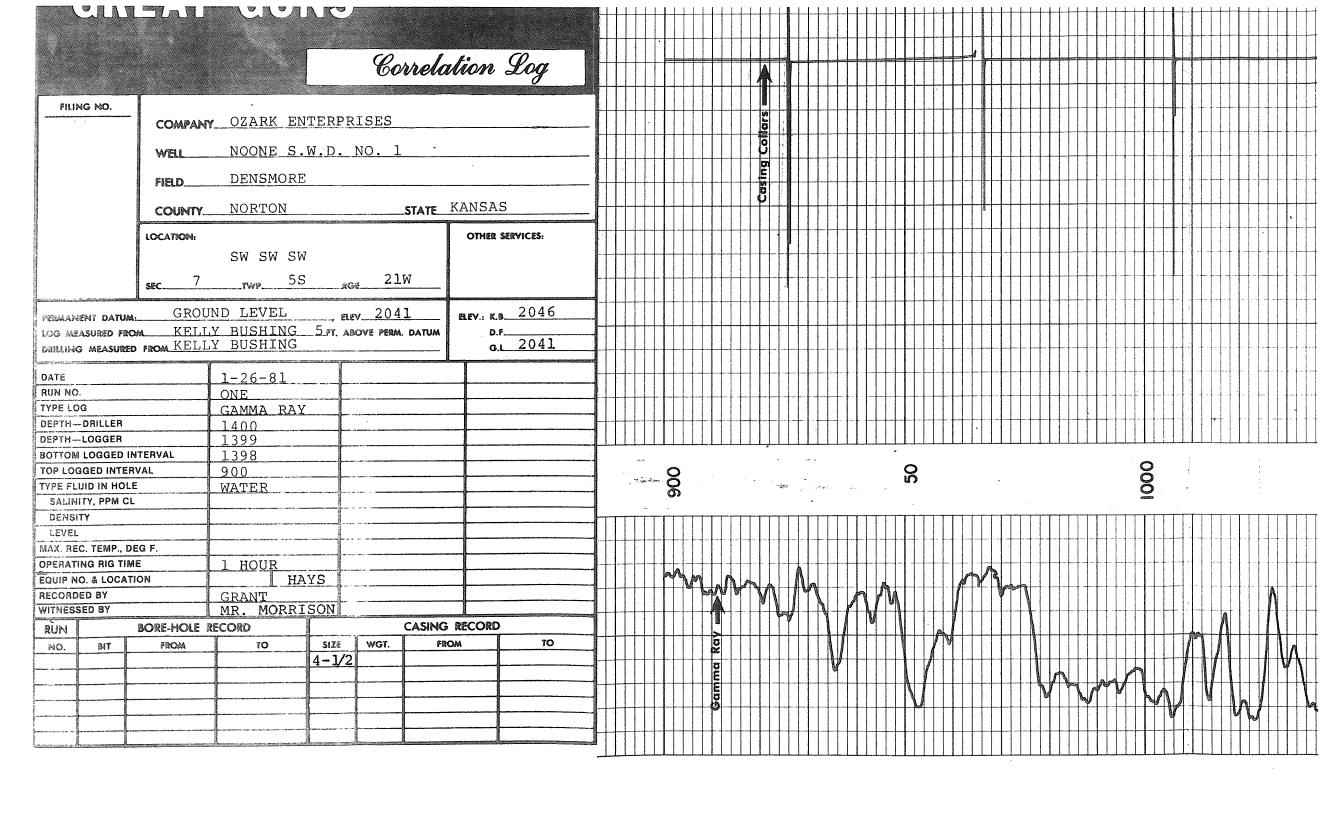

| Form      | CP1 - Well Plugging Application |  |
|-----------|---------------------------------|--|
| Operator  | Gore Oil Company                |  |
| Well Name | NOONE 1                         |  |
| Doc ID    | 1088652                         |  |

## Perforations And Bridge Plug Sets

| Perforation Top | Perforation Base | Formation   | Bridge Plug Depth |
|-----------------|------------------|-------------|-------------------|
| 1212            | 1242             | Cedar Hills |                   |