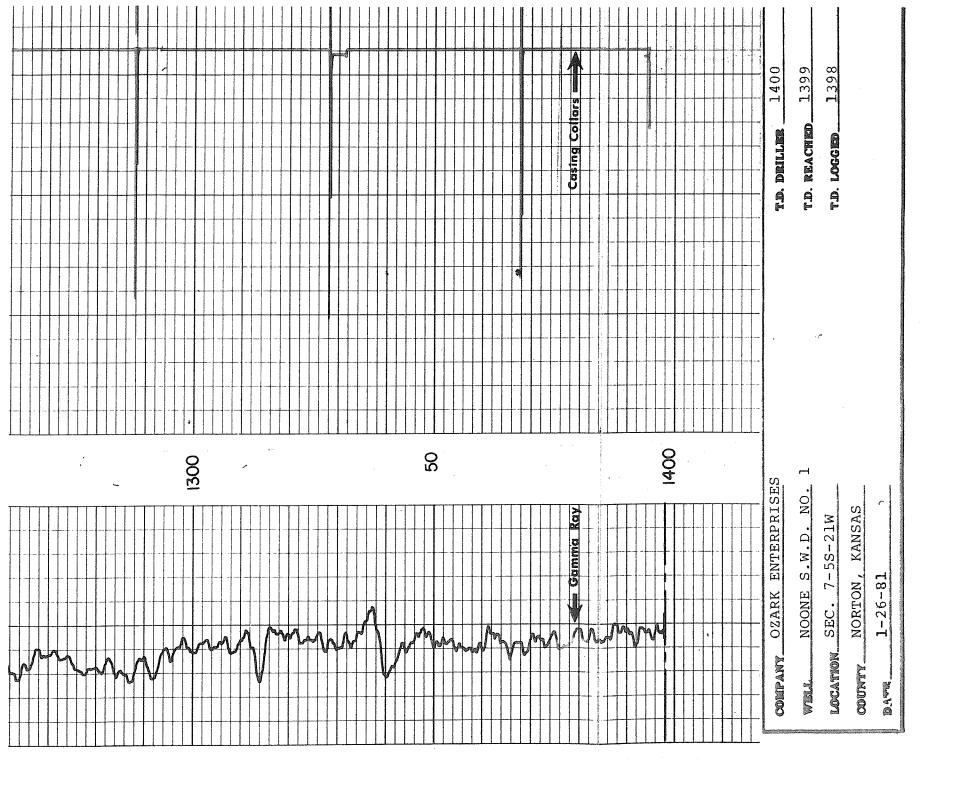

| Form      | CP1 - Well Plugging Application |  |
|-----------|---------------------------------|--|
| Operator  | Gore Oil Company                |  |
| Well Name | NOONE 1                         |  |
| Doc ID    | 1088652                         |  |