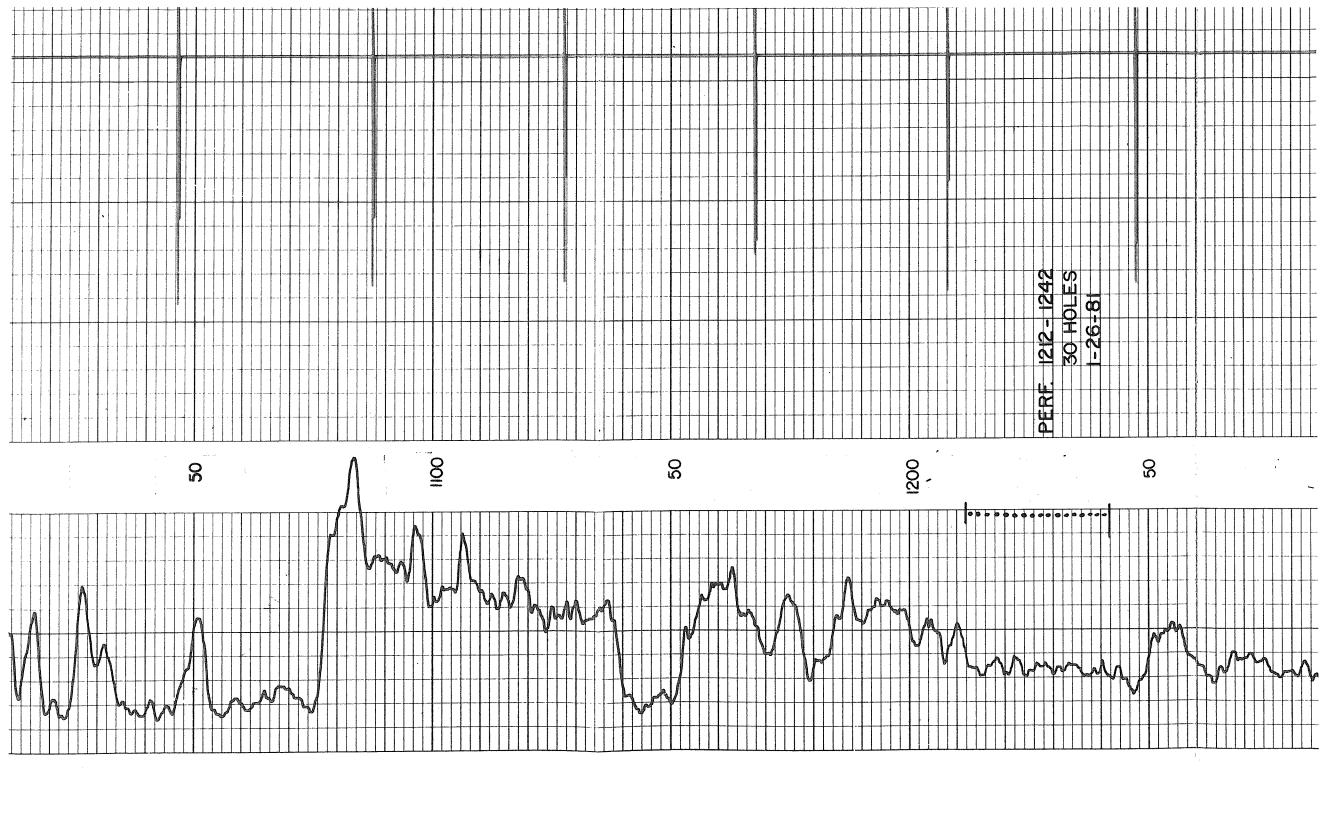

| Form      | CP1 - Well Plugging Application |  |
|-----------|---------------------------------|--|
| Operator  | Gore Oil Company                |  |
| Well Name | NOONE 1                         |  |
| Doc ID    | 1088652                         |  |

## Perforations And Bridge Plug Sets

| Perforation Top | Perforation Base | Formation   | Bridge Plug Depth |
|-----------------|------------------|-------------|-------------------|
| 1212            | 1242             | Cedar Hills |                   |