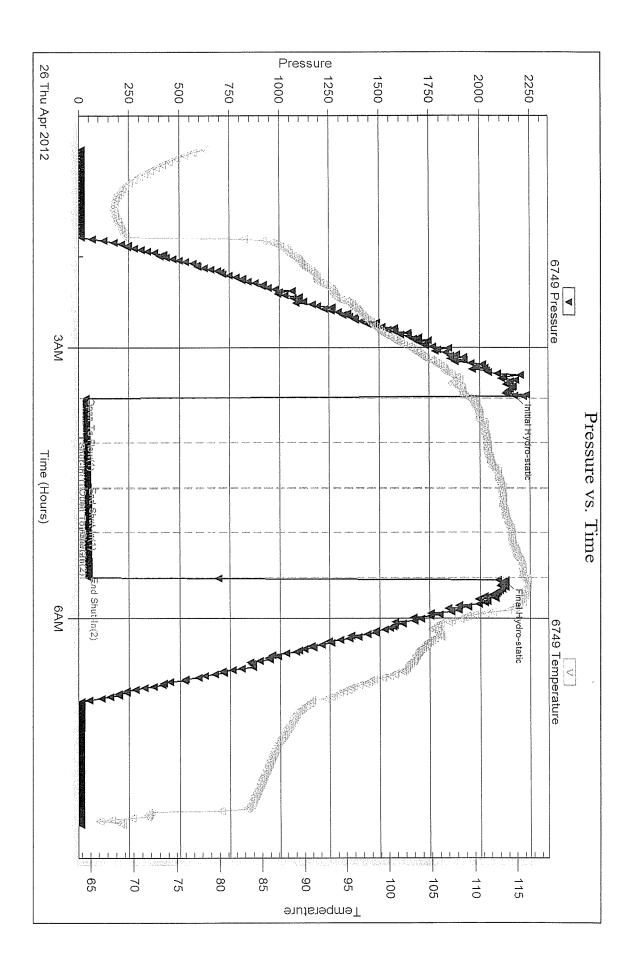

**INSTRUCTIONS:** Show important tops and base of formations penetrated. Detail all cores. Report all final copies of drill stems tests giving interval tested, time tool open and closed, flowing and shut-in pressures, whether shut-in pressure reached static level, hydrostatic pressures, bottom hole temperature, fluid recovery, and flow rates if gas to surface test, along with final chart(s). Attach extra sheet if more space is needed. Attach complete copy of all Electric Wire-line Logs surveyed. Attach final geological well site report.

| Drill Stem Tests Taken<br>(Attach Additional Shi                                    | eets)                | Yes                       | No                   |                                                 | og Formatio      | n (Top), Depth an | d Datum         | Sample                        |
|-------------------------------------------------------------------------------------|----------------------|---------------------------|----------------------|-------------------------------------------------|------------------|-------------------|-----------------|-------------------------------|
| Samples Sent to Geolog                                                              | ,                    | Yes                       | No                   | Nam                                             | e                |                   | Тор             | Datum                         |
| Cores Taken<br>Electric Log Run<br>Electric Log Submitted B<br>(If no, Submit Copy) | Electronically       | Yes Yes Yes Yes           | ] No<br>] No<br>] No |                                                 |                  |                   |                 |                               |
| List All E. Logs Run:                                                               |                      |                           |                      |                                                 |                  |                   |                 |                               |
|                                                                                     |                      |                           | CASING R             |                                                 |                  | on etc            |                 |                               |
| Purpose of String                                                                   | Size Hole<br>Drilled | Size Casin<br>Set (In O.D | g                    | onductor, surface, inte<br>Weight<br>Lbs. / Ft. | Setting<br>Depth | Type of<br>Cement | # Sacks<br>Used | Type and Percent<br>Additives |
|                                                                                     |                      |                           |                      |                                                 |                  |                   |                 |                               |