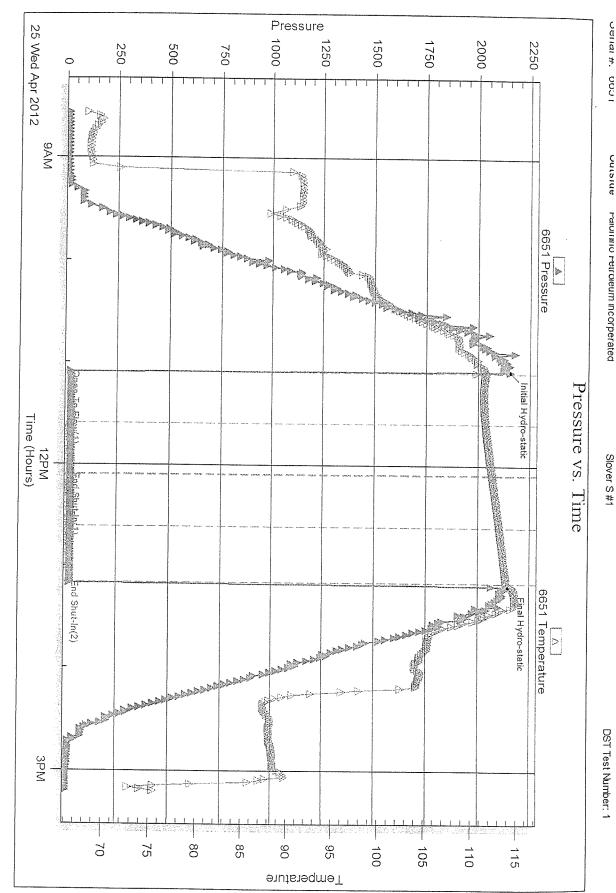

**INSTRUCTIONS:** Show important tops and base of formations penetrated. Detail all cores. Report all final copies of drill stems tests giving interval tested, time tool open and closed, flowing and shut-in pressures, whether shut-in pressure reached static level, hydrostatic pressures, bottom hole temperature, fluid recovery, and flow rates if gas to surface test, along with final chart(s). Attach extra sheet if more space is needed. Attach complete copy of all Electric Wire-line Logs surveyed. Attach final geological well site report.