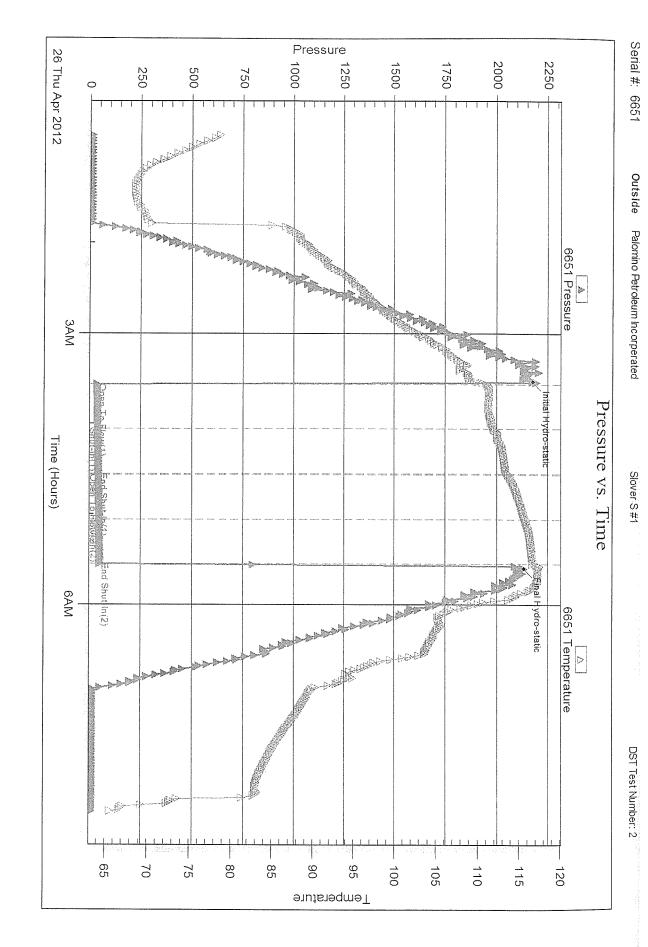

**INSTRUCTIONS:** Show important tops and base of formations penetrated. Detail all cores. Report all final copies of drill stems tests giving interval tested, time tool open and closed, flowing and shut-in pressures, whether shut-in pressure reached static level, hydrostatic pressures, bottom hole temperature, fluid recovery, and flow rates if gas to surface test, along with final chart(s). Attach extra sheet if more space is needed. Attach complete copy of all Electric Wire-line Logs surveyed. Attach final geological well site report.

| Drill Stem Tests Taken<br>(Attach Additional Shi                                    | eets)                | Yes                       | No                   |                                                 | og Formatio      | n (Top), Depth an | d Datum         | Sample                        |
|-------------------------------------------------------------------------------------|----------------------|---------------------------|----------------------|-------------------------------------------------|------------------|-------------------|-----------------|-------------------------------|
| Samples Sent to Geolog                                                              | ,                    | Yes                       | No                   | Nam                                             | e                |                   | Тор             | Datum                         |
| Cores Taken<br>Electric Log Run<br>Electric Log Submitted B<br>(If no, Submit Copy) | Electronically       | Yes Yes Yes Yes           | ] No<br>] No<br>] No |                                                 |                  |                   |                 |                               |
| List All E. Logs Run:                                                               |                      |                           |                      |                                                 |                  |                   |                 |                               |
|                                                                                     |                      |                           | CASING R             |                                                 |                  | on etc            |                 |                               |
| Purpose of String                                                                   | Size Hole<br>Drilled | Size Casin<br>Set (In O.D | g                    | onductor, surface, inte<br>Weight<br>Lbs. / Ft. | Setting<br>Depth | Type of<br>Cement | # Sacks<br>Used | Type and Percent<br>Additives |
|                                                                                     |                      |                           |                      |                                                 |                  |                   |                 |                               |