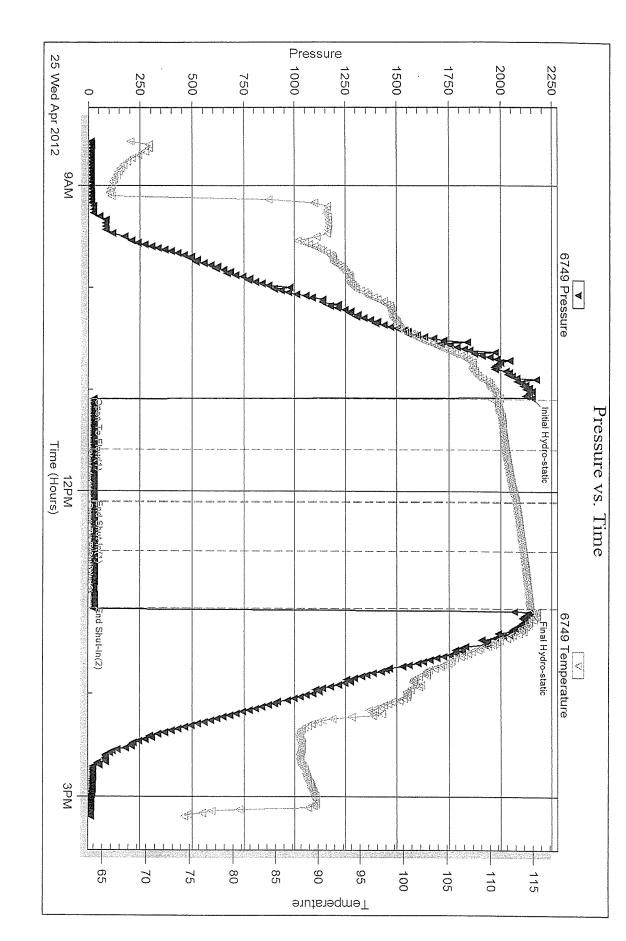

**INSTRUCTIONS:** Show important tops and base of formations penetrated. Detail all cores. Report all final copies of drill stems tests giving interval tested, time tool open and closed, flowing and shut-in pressures, whether shut-in pressure reached static level, hydrostatic pressures, bottom hole temperature, fluid recovery, and flow rates if gas to surface test, along with final chart(s). Attach extra sheet if more space is needed. Attach complete copy of all Electric Wire-line Logs surveyed. Attach final geological well site report.