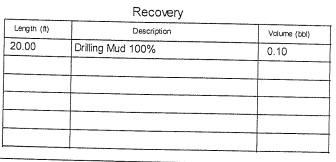

| 63     | 114.79   | 110.96  | Open To Flow (2)     |        |  |
| Temperature | 94     | 120.67   | 111.98  | Shut-In(2)           |        |  |
| •           | 125    | 800.98   | 113.16  | End Shut-In(2)       |        |  |
|             | 126    | 1802.67  | 112.94  | Final Hydro-static   |        |  |
| -           |        |          |         | •                    |        |  |
|             |        |          |         |                      |        |  |
|             |        |          |         |                      |        |  |
|             |        |          |         |                      |        |  |
| Ì           |        |          |         |                      |        |  |
| -           |        |          |         |                      |        |  |



| Gas Ra         | tes             | . 1              |
|----------------|-----------------|------------------|
| Choke (inches) | Pressure (psia) | Gas Rate (Mcf/d) |
|                |                 |                  |

Superior Testers Enterprises LLC

Ref. No: 17346



17346

Printed: 2012.05.23 @ 22:02:32





Palomino Petroleum

23/17S/27W Lane Co.

Atwell "TM "#1

Job Ticket: 17347

DST#: 3

ATTN: Ryan Seib

Test Start: 2012.05.21 @ 10:24:00

#### GENERAL INFORMATION:

Formation:

Lansing zone L

Deviated:

No

Whipstock:

ft (KB)

Test Type: Conventional Bottom Hole (Initia

Time Tool Opened: 12:16:00

Time Test Ended: 16:15:30

Tester: Unit No:

Ken Sw inney

Interval:

4147.00 ft (KB) To 4192.00 ft (KB) (TVD)

3345 Ness City/60

Total Depth:

Reference Elevations:

2603.00 f