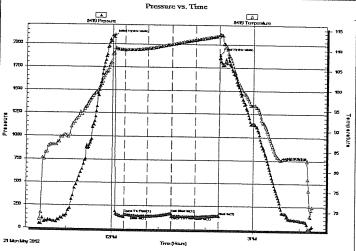

# Tops

| Name         | Тор  | Datum   |
|--------------|------|---------|
| Anhy.        | 1995 | (+608)  |
| Base Anhy.   | 2925 | (+578)  |
| Topeka       | 3603 | (-1000) |
| Heebner      | 3857 | (-1254) |
| Toronto      | 3879 | (-1276) |
| Lansing      | 3902 | (-1299) |
| ВКС          | 3234 | (-1631) |
| Marmaton     | 4257 | (-1654) |
| Pawnee       | 4366 | (-1763) |
| Ft. Scott    | 4420 | (-1817) |
| Cherokee Sh. | 4442 | (-1839) |
| Cherokee Sd. | 4496 | (-1893) |
| Miss.        | 4519 | (-1916) |
| LTD          | 4559 | (-1956) |