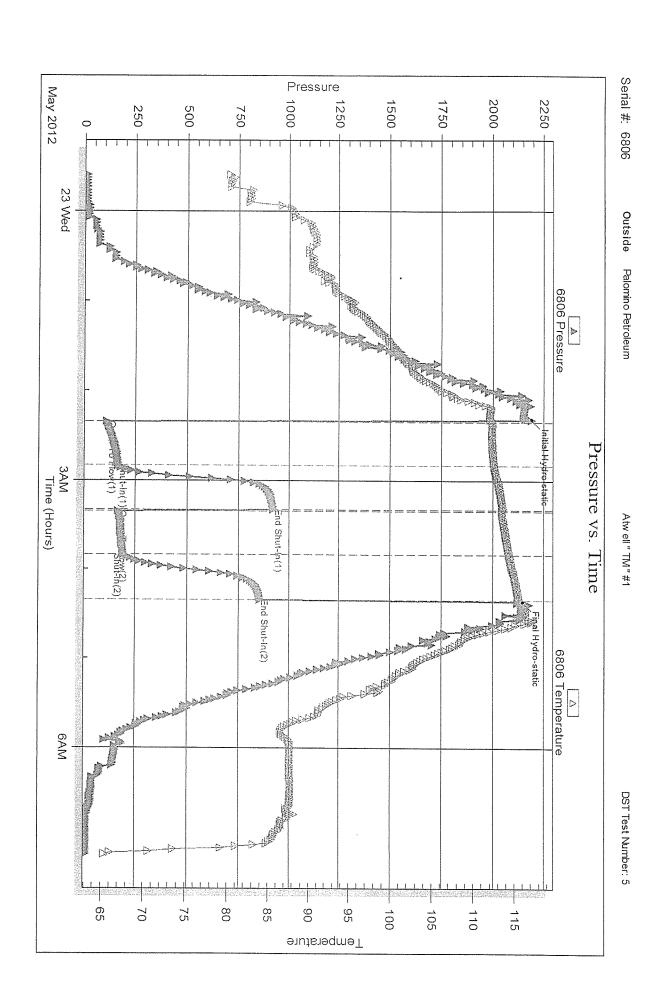

Side Two

| Operator Name:                                                           |                                                  |                                                                                                    | Lease Name                    | e:                                     |                          |                                             | _ Well #:         |                     |
|--------------------------------------------------------------------------|--------------------------------------------------|----------------------------------------------------------------------------------------------------|-------------------------------|----------------------------------------|--------------------------|---------------------------------------------|-------------------|---------------------|
| Sec Twp                                                                  | S. R                                             | East West                                                                                          | County:                       |                                        |                          |                                             |                   |                     |
| time tool open and clos                                                  | sed, flowing and shut<br>s if gas to surface tes | I base of formations per<br>in pressures, whether set, along with final chart<br>well site report. | shut-in pressure              | reached s                              | static level,            | hydrostatic press                           | sures, bottom h   | ole temperature, fl |
| Orill Stem Tests Taken (Attach Additional S                              |                                                  | Yes No                                                                                             |                               | Log                                    | Formatio                 | n (Top), Depth an                           | d Datum           | Sample              |
| Samples Sent to Geolo                                                    |                                                  | ☐ Yes ☐ No                                                                                         | N                             | lame                                   |                          |                                             | Тор               | Datum               |
| Cores Taken Electric Log Run Electric Log Submitted (If no, Submit Copy) | I Electronically                                 | Yes No Yes No Yes No                                                                               |                               |                                        |                          |                                             |                   |                     |
| List All E. Logs Run:                                                    |                                                  |                                                                                                    | RECORD [                      |                                        | Used                     |                                             |                   |                     |
|                                                                          | Size Hole                                        | Report all strings set-<br>Size Casing                                                             | -conductor, surface<br>Weight |                                        | ate, producti<br>Setting | on, etc.  Type of                           | # Sacks           | Type and Percen     |
| Purpose of String                                                        | Drilled                                          | Set (In O.D.)                                                                                      | Lbs. / Ft.                    |                                        | Depth                    | Cement                                      | Used              | Additives           |
|                                                                          |                                                  | ADDITIONA                                                                                          | L OFMENTING (                 | 00115575                               | DECORD                   |                                             |                   |                     |
|                                                                          |                                                  | ADDITIONA                                                                                          | L CEMENTING / :               | SQUEEZE                                | RECORD                   |                                             |                   |                     |
| Purpose:  Perforate Protect Casing Plug Back TD Plug Off Zone            | Depth<br>Top Bottom                              | Type of Cement                                                                                     | # Sacks Used                  | d                                      |                          | Type and F                                  | Percent Additives |                     |
|                                                                          |                                                  |                                                                                                    |                               |                                        |                          |                                             |                   |                     |
| Shots Per Foot                                                           |                                                  | ON RECORD - Bridge Plu<br>ootage of Each Interval Pe                                               |                               |                                        |                          | cture, Shot, Cement<br>mount and Kind of Ma | •                 | d Depth             |
|                                                                          |                                                  |                                                                                                    |                               |                                        |                          |                                             |                   |                     |
| TUBING RECORD:                                                           | Size:                                            | Set At:                                                                                            | Packer At:                    | Line                                   | r Run:                   | Yes No                                      |                   |                     |
| Date of First, Resumed I                                                 | Production, SWD or ENI                           | HR. Producing Me                                                                                   | thod:                         | Gas Li                                 | ift C                    | Other (Explain)                             |                   |                     |
| Estimated Production<br>Per 24 Hours                                     | Oil E                                            | Bbls. Gas                                                                                          | Mcf                           | Water                                  | В                        | bls. (                                      | Gas-Oil Ratio     | Gravity             |
| DISPOSITIO                                                               | Used on Lease                                    | Open Hole                                                                                          | METHOD OF COM                 | MPLETION:<br>ually Comp<br>omit ACO-5) | . Cor                    | nmingled<br>mit ACO-4)                      | PRODUCTIO         | ON INTERVAL:        |
| (If vented, Sub                                                          | mit ACO-18.)                                     | Other (Specify) _                                                                                  |                               |                                        |                          |                                             |                   |                     |

| Form      | ACO1 - Well Completion   |
|-----------|--------------------------|
| Operator  | Palomino Petroleum, Inc. |
| Well Name | Atwell 'TM' 1            |
| Doc ID    | 1088914                  |