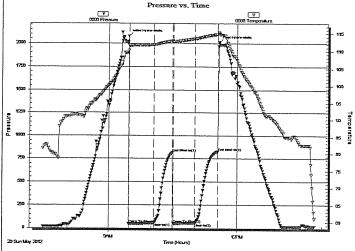

# Tops

| Name         | Тор  | Datum   |
|--------------|------|---------|
| Anhy.        | 1995 | (+608)  |
| Base Anhy.   | 2925 | (+578)  |
| Topeka       | 3603 | (-1000) |
| Heebner      | 3857 | (-1254) |
| Toronto      | 3879 | (-1276) |
| Lansing      | 3902 | (-1299) |
| ВКС          | 3234 | (-1631) |
| Marmaton     | 4257 | (-1654) |
| Pawnee       | 4366 | (-1763) |
| Ft. Scott    | 4420 | (-1817) |
| Cherokee Sh. | 4442 | (-1839) |
| Cherokee Sd. | 4496 | (-1893) |
| Miss.        | 4519 | (-1916) |
| LTD          | 4559 | (-1956) |