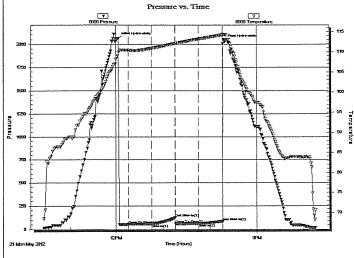

# Tops

| Name         | Тор  | Datum   |
|--------------|------|---------|
| Anhy.        | 1995 | (+608)  |
| Base Anhy.   | 2925 | (+578)  |
| Topeka       | 3603 | (-1000) |
| Heebner      | 3857 | (-1254) |
| Toronto      | 3879 | (-1276) |
| Lansing      | 3902 | (-1299) |
| ВКС          | 3234 | (-1631) |
| Marmaton     | 4257 | (-1654) |
| Pawnee       | 4366 | (-1763) |
| Ft. Scott    | 4420 | (-1817) |
| Cherokee Sh. | 4442 | (-1839) |
| Cherokee Sd. | 4496 | (-1893) |
| Miss.        | 4519 | (-1916) |
| LTD          | 4559 | (-1956) |