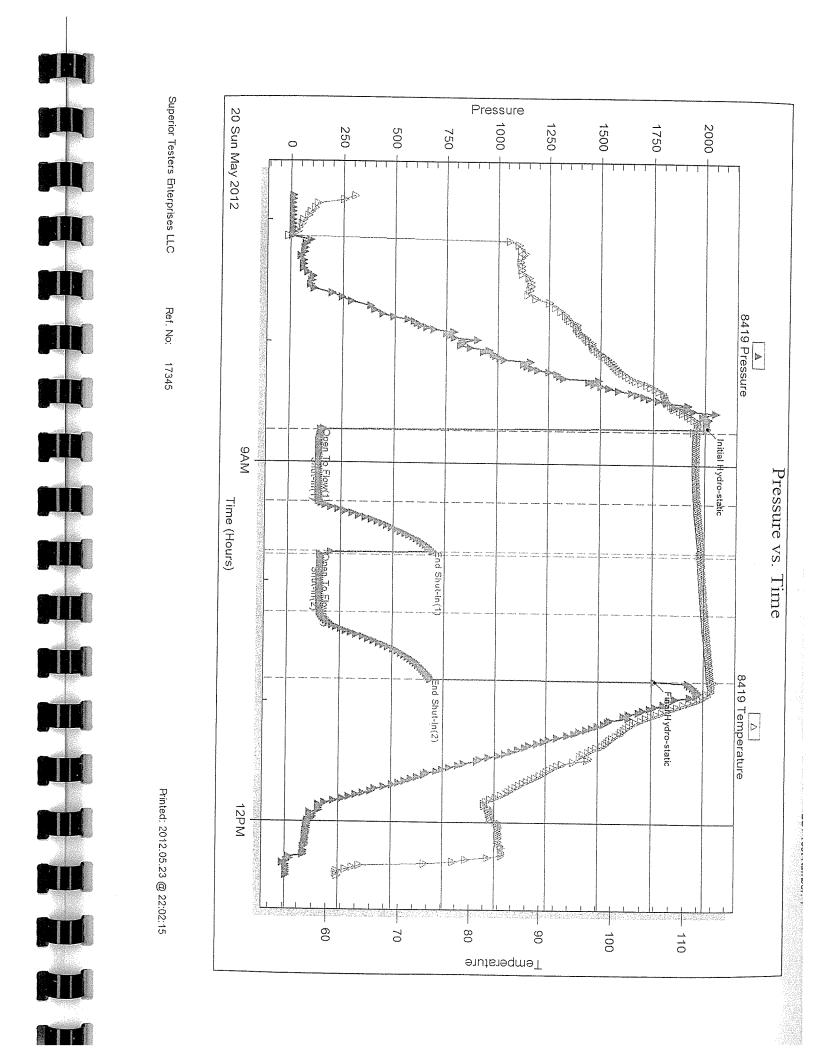

Side Two

| Operator Name:                                                           |                                                  |                                                                                                    | Lease Name                    | e:                                     |                          |                                             | _ Well #:         |                     |
|--------------------------------------------------------------------------|--------------------------------------------------|----------------------------------------------------------------------------------------------------|-------------------------------|----------------------------------------|--------------------------|---------------------------------------------|-------------------|---------------------|
| Sec Twp                                                                  | S. R                                             | East West                                                                                          | County:                       |                                        |                          |                                             |                   |                     |
| time tool open and clos                                                  | sed, flowing and shut<br>s if gas to surface tes | I base of formations per<br>in pressures, whether set, along with final chart<br>well site report. | shut-in pressure              | reached s                              | static level,            | hydrostatic press                           | sures, bottom h   | ole temperature, fl |
| Orill Stem Tests Taken (Attach Additional S                              |                                                  | Yes No                                                                                             |                               | Log                                    | Formatio                 | n (Top), Depth an                           | d Datum           | Sample              |
| Samples Sent to Geolo                                                    |                                                  | ☐ Yes ☐ No                                                                                         | N                             | lame                                   |                          |                                             | Тор               | Datum               |
| Cores Taken Electric Log Run Electric Log Submitted (If no, Submit Copy) | I Electronically                                 | Yes No Yes No Yes No                                                                               |                               |                                        |                          |                                             |                   |                     |
| List All E. Logs Run:                                                    |                                                  |                                                                                                    | RECORD [                      |                                        | Used                     |                                             |                   |                     |
|                                                                          | Size Hole                                        | Report all strings set-<br>Size Casing                                                             | -conductor, surface<br>Weight |                                        | ate, producti<br>Setting | on, etc.  Type of                           | # Sacks           | Type and Percen     |
| Purpose of String                                                        | Drilled                                          | Set (In O.D.)                                                                                      | Lbs. / Ft.                    |                                        | Depth                    | Cement                                      | Used              | Additives           |
|                                                                          |                                                  | ADDITIONA                                                                                          | L OFMENTING (                 | 00115575                               | DECORD                   |                                             |                   |                     |
|                                                                          |                                                  | ADDITIONA                                                                                          | L CEMENTING / :               | SQUEEZE                                | RECORD                   |                                             |                   |                     |
| Purpose:  Perforate Protect Casing Plug Back TD Plug Off Zone            | Depth<br>Top Bottom                              | Type of Cement                                                                                     | # Sacks Used                  | d                                      |                          | Type and F                                  | Percent Additives |                     |
|                                                                          |                                                  |                                                                                                    |                               |                                        |                          |                                             |                   |                     |
| Shots Per Foot                                                           |                                                  | ON RECORD - Bridge Plu<br>ootage of Each Interval Pe                                               |                               |                                        |                          | cture, Shot, Cement<br>mount and Kind of Ma | •                 | d Depth             |
|                                                                          |                                                  |                                                                                                    |                               |                                        |                          |                                             |                   |                     |
| TUBING RECORD:                                                           | Size:                                            | Set At:                                                                                            | Packer At:                    | Line                                   | r Run:                   | Yes No                                      |                   |                     |
| Date of First, Resumed I                                                 | Production, SWD or ENI                           | HR. Producing Me                                                                                   | thod:                         | Gas Li                                 | ift C                    | Other (Explain)                             |                   |                     |
| Estimated Production<br>Per 24 Hours                                     | Oil E                                            | Bbls. Gas                                                                                          | Mcf                           | Water                                  | В                        | bls. (                                      | Gas-Oil Ratio     | Gravity             |
| DISPOSITIO                                                               | Used on Lease                                    | Open Hole                                                                                          | METHOD OF COM                 | MPLETION:<br>ually Comp<br>omit ACO-5) | . Cor                    | nmingled<br>mit ACO-4)                      | PRODUCTIO         | ON INTERVAL:        |
| (If vented, Sub                                                          | mit ACO-18.)                                     | Other (Specify) _                                                                                  |                               |                                        |                          |                                             |                   |                     |