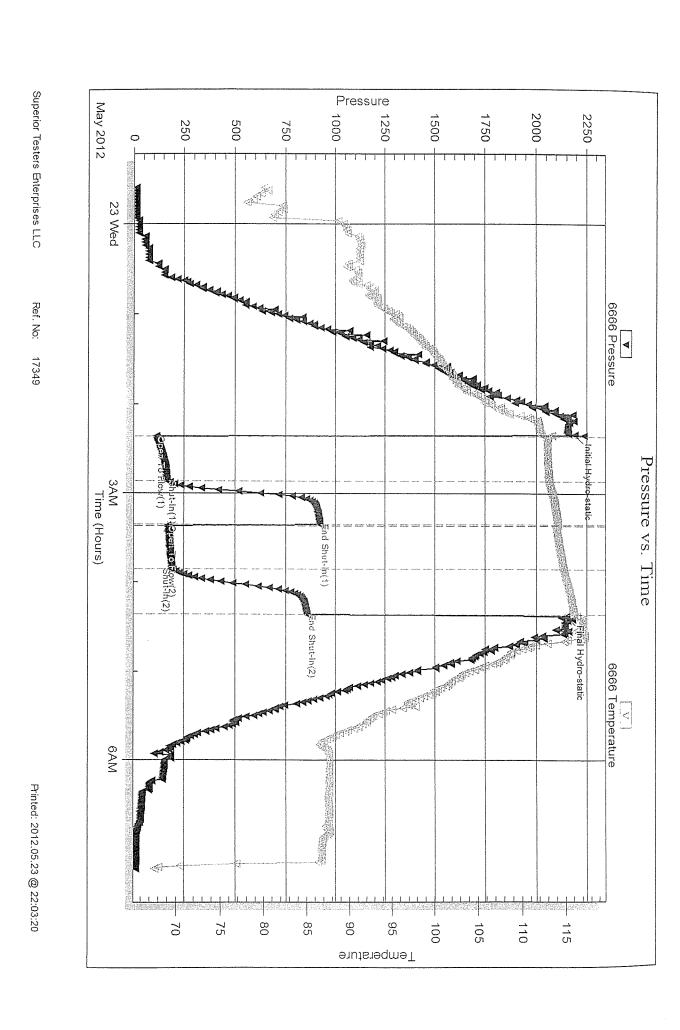

Side Two

| Operator Name:                                                           |                                                  |                                                                                                    | Lease Name                    | e:                                     |                          |                                             | _ Well #:         |                     |
|--------------------------------------------------------------------------|--------------------------------------------------|----------------------------------------------------------------------------------------------------|-------------------------------|----------------------------------------|--------------------------|---------------------------------------------|-------------------|---------------------|
| Sec Twp                                                                  | S. R                                             | East West                                                                                          | County:                       |                                        |                          |                                             |                   |                     |
| time tool open and clos                                                  | sed, flowing and shut<br>s if gas to surface tes | I base of formations per<br>in pressures, whether set, along with final chart<br>well site report. | shut-in pressure              | reached s                              | static level,            | hydrostatic press                           | sures, bottom h   | ole temperature, fl |
| Orill Stem Tests Taken (Attach Additional S                              |                                                  | Yes No                                                                                             |                               | Log                                    | Formatio                 | n (Top), Depth an                           | d Datum           | Sample              |
| Samples Sent to Geolo                                                    |                                                  | ☐ Yes ☐ No                                                                                         | N                             | lame                                   |                          |                                             | Тор               | Datum               |
| Cores Taken Electric Log Run Electric Log Submitted (If no, Submit Copy) | I Electronically                                 | Yes No Yes No Yes No                                                                               |                               |                                        |                          |                                             |                   |                     |
| List All E. Logs Run:                                                    |                                                  |                                                                                                    | RECORD [                      |                                        | Used                     |                                             |                   |                     |
|                                                                          | Size Hole                                        | Report all strings set-<br>Size Casing                                                             | -conductor, surface<br>Weight |                                        | ate, producti<br>Setting | on, etc.  Type of                           | # Sacks           | Type and Percen     |
| Purpose of String                                                        | Drilled                                          | Set (In O.D.)                                                                                      | Lbs. / Ft.                    |                                        | Depth                    | Cement                                      | Used              | Additives           |
|                                                                          |                                                  | ADDITIONA                                                                                          | L OFMENTING (                 | 00115575                               | DECORD                   |                                             |                   |                     |
|                                                                          |                                                  | ADDITIONA                                                                                          | L CEMENTING / :               | SQUEEZE                                | RECORD                   |                                             |                   |                     |
| Purpose:  Perforate Protect Casing Plug Back TD Plug Off Zone            | Depth<br>Top Bottom                              | Type of Cement                                                                                     | # Sacks Used                  | d                                      |                          | Type and F                                  | Percent Additives |                     |
|                                                                          |                                                  |                                                                                                    |                               |                                        |                          |                                             |                   |                     |
| Shots Per Foot                                                           |                                                  | ON RECORD - Bridge Plu<br>ootage of Each Interval Pe                                               |                               |                                        |                          | cture, Shot, Cement<br>mount and Kind of Ma | •                 | d Depth             |
|                                                                          |                                                  |                                                                                                    |                               |                                        |                          |                                             |                   |                     |
| TUBING RECORD:                                                           | Size:                                            | Set At:                                                                                            | Packer At:                    | Line                                   | r Run:                   | Yes No                                      |                   |                     |
| Date of First, Resumed I                                                 | Production, SWD or ENI                           | HR. Producing Me                                                                                   | thod:                         | Gas Li                                 | ift C                    | Other (Explain)                             |                   |                     |
| Estimated Production<br>Per 24 Hours                                     | Oil E                                            | Bbls. Gas                                                                                          | Mcf                           | Water                                  | В                        | bls. (                                      | Gas-Oil Ratio     | Gravity             |
| DISPOSITIO                                                               | Used on Lease                                    | Open Hole                                                                                          | METHOD OF COM                 | MPLETION:<br>ually Comp<br>omit ACO-5) | . Cor                    | nmingled<br>mit ACO-4)                      | PRODUCTIO         | ON INTERVAL:        |
| (If vented, Sub                                                          | mit ACO-18.)                                     | Other (Specify) _                                                                                  |                               |                                        |                          |                                             |                   |                     |