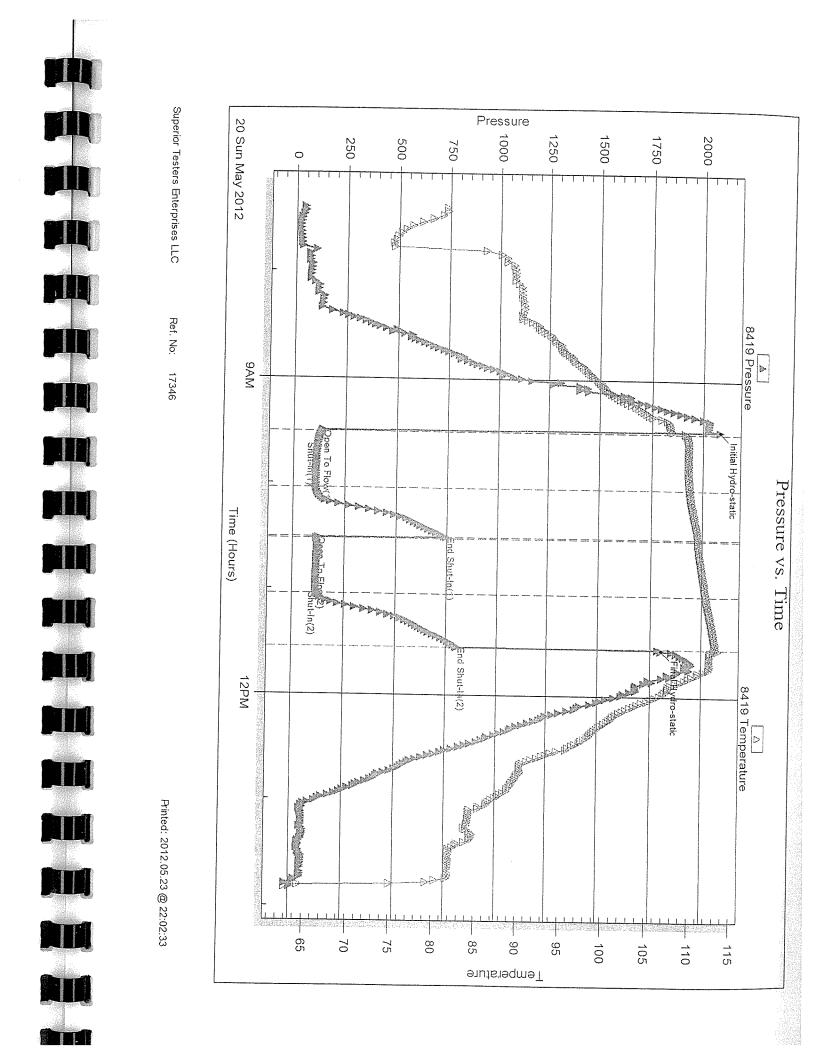

# Tops

| Name         | Тор  | Datum   |
|--------------|------|---------|
| Anhy.        | 1995 | (+608)  |
| Base Anhy.   | 2925 | (+578)  |
| Topeka       | 3603 | (-1000) |
| Heebner      | 3857 | (-1254) |
| Toronto      | 3879 | (-1276) |
| Lansing      | 3902 | (-1299) |
| ВКС          | 3234 | (-1631) |
| Marmaton     | 4257 | (-1654) |
| Pawnee       | 4366 | (-1763) |
| Ft. Scott    | 4420 | (-1817) |
| Cherokee Sh. | 4442 | (-1839) |
| Cherokee Sd. | 4496 | (-1893) |
| Miss.        | 4519 | (-1916) |
| LTD          | 4559 | (-1956) |