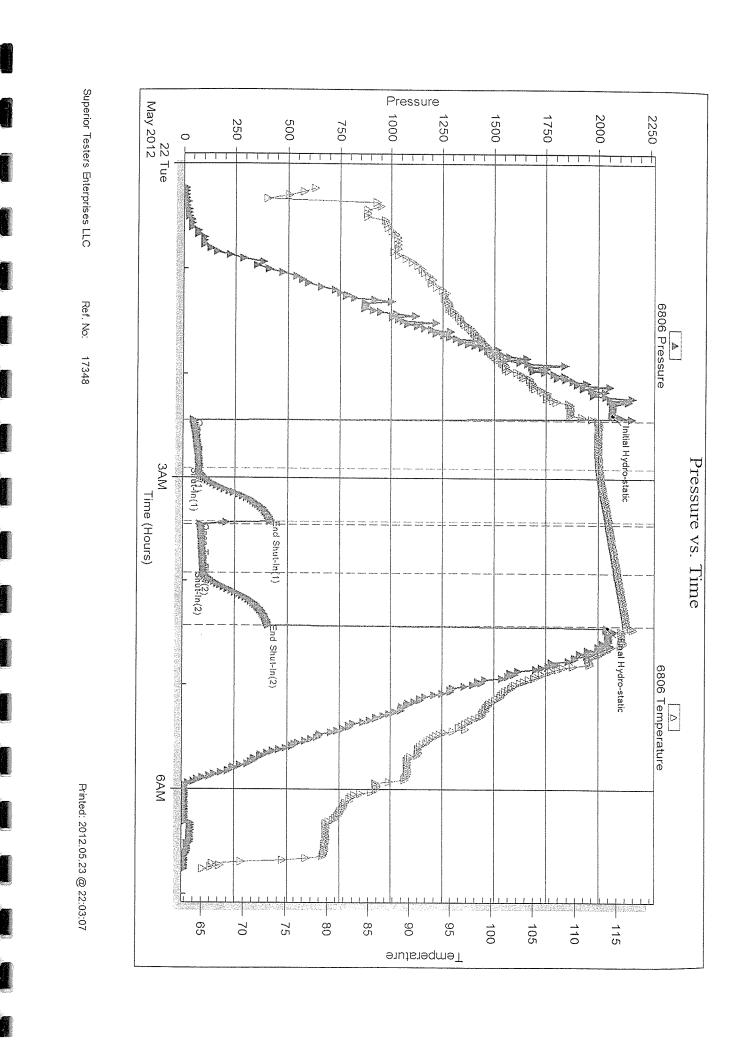

Side Two

| Operator Name:                                                           |                                                  |                                                                                                    | Lease Name                    | e:                                     |                          |                                             | _ Well #:         |                     |
|--------------------------------------------------------------------------|--------------------------------------------------|----------------------------------------------------------------------------------------------------|-------------------------------|----------------------------------------|--------------------------|---------------------------------------------|-------------------|---------------------|
| Sec Twp                                                                  | S. R                                             | East West                                                                                          | County:                       |                                        |                          |                                             |                   |                     |
| time tool open and clos                                                  | sed, flowing and shut<br>s if gas to surface tes | I base of formations per<br>in pressures, whether set, along with final chart<br>well site report. | shut-in pressure              | reached s                              | static level,            | hydrostatic press                           | sures, bottom h   | ole temperature, fl |
| Orill Stem Tests Taken (Attach Additional S                              |                                                  | Yes No                                                                                             |                               | Log                                    | Formatio                 | n (Top), Depth an                           | d Datum           | Sample              |
| Samples Sent to Geolo                                                    |                                                  | ☐ Yes ☐ No                                                                                         | N                             | lame                                   |                          |                                             | Тор               | Datum               |
| Cores Taken Electric Log Run Electric Log Submitted (If no, Submit Copy) | I Electronically                                 | Yes No Yes No Yes No                                                                               |                               |                                        |                          |                                             |                   |                     |
| List All E. Logs Run:                                                    |                                                  |                                                                                                    | RECORD [                      |                                        | Used                     |                                             |                   |                     |
|                                                                          | Size Hole                                        | Report all strings set-<br>Size Casing                                                             | -conductor, surface<br>Weight |                                        | ate, producti<br>Setting | on, etc.  Type of                           | # Sacks           | Type and Percen     |
| Purpose of String                                                        | Drilled                                          | Set (In O.D.)                                                                                      | Lbs. / Ft.                    |                                        | Depth                    | Cement                                      | Used              | Additives           |
|                                                                          |                                                  | ADDITIONA                                                                                          | L OFMENTING (                 | 00115575                               | DECORD                   |                                             |                   |                     |
|                                                                          |                                                  | ADDITIONA                                                                                          | L CEMENTING / :               | SQUEEZE                                | RECORD                   |                                             |                   |                     |
| Purpose:  Perforate Protect Casing Plug Back TD Plug Off Zone            | Depth<br>Top Bottom                              | Type of Cement                                                                                     | # Sacks Used                  | d                                      |                          | Type and F                                  | Percent Additives |                     |
|                                                                          |                                                  |                                                                                                    |                               |                                        |                          |                                             |                   |                     |
| Shots Per Foot                                                           |                                                  | ON RECORD - Bridge Plu<br>ootage of Each Interval Pe                                               |                               |                                        |                          | cture, Shot, Cement<br>mount and Kind of Ma | •                 | d Depth             |
|                                                                          |                                                  |                                                                                                    |                               |                                        |                          |                                             |                   |                     |
| TUBING RECORD:                                                           | Size:                                            | Set At:                                                                                            | Packer At:                    | Line                                   | r Run:                   | Yes No                                      |                   |                     |
| Date of First, Resumed I                                                 | Production, SWD or ENI                           | HR. Producing Me                                                                                   | thod:                         | Gas Li                                 | ift C                    | Other (Explain)                             |                   |                     |
| Estimated Production<br>Per 24 Hours                                     | Oil E                                            | Bbls. Gas                                                                                          | Mcf                           | Water                                  | В                        | bls. (                                      | Gas-Oil Ratio     | Gravity             |
| DISPOSITIO                                                               | Used on Lease                                    | Open Hole                                                                                          | METHOD OF COM                 | MPLETION:<br>ually Comp<br>omit ACO-5) | . Cor                    | nmingled<br>mit ACO-4)                      | PRODUCTIO         | ON INTERVAL:        |
| (If vented, Sub                                                          | mit ACO-18.)                                     | Other (Specify) _                                                                                  |                               |                                        |                          |                                             |                   |                     |