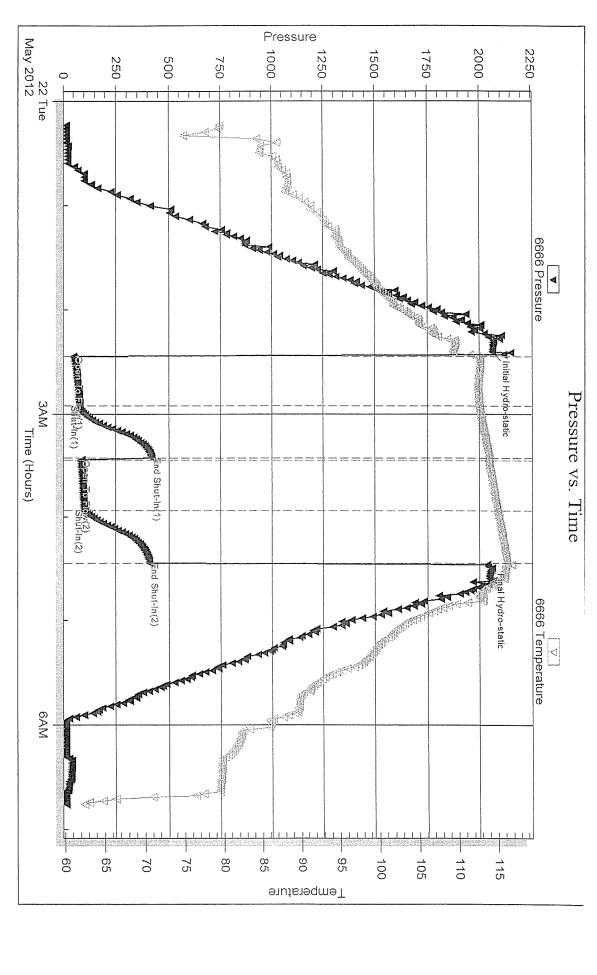

Side Two

| Operator Name:                                                           |                                                  |                                                                                                    | Lease Name                    | e:                                     |                          |                                             | _ Well #:         |                     |
|--------------------------------------------------------------------------|--------------------------------------------------|----------------------------------------------------------------------------------------------------|-------------------------------|----------------------------------------|--------------------------|---------------------------------------------|-------------------|---------------------|
| Sec Twp                                                                  | S. R                                             | East West                                                                                          | County:                       |                                        |                          |                                             |                   |                     |
| time tool open and clos                                                  | sed, flowing and shut<br>s if gas to surface tes | I base of formations per<br>in pressures, whether set, along with final chart<br>well site report. | shut-in pressure              | reached s                              | static level,            | hydrostatic press                           | sures, bottom h   | ole temperature, fl |
| Orill Stem Tests Taken (Attach Additional S                              |                                                  | Yes No                                                                                             |                               | Log                                    | Formatio                 | n (Top), Depth an                           | d Datum           | Sample              |
| Samples Sent to Geolo                                                    |                                                  | ☐ Yes ☐ No                                                                                         | N                             | lame                                   |                          |                                             | Тор               | Datum               |
| Cores Taken Electric Log Run Electric Log Submitted (If no, Submit Copy) | I Electronically                                 | Yes No Yes No Yes No                                                                               |                               |                                        |                          |                                             |                   |                     |
| List All E. Logs Run:                                                    |                                                  |                                                                                                    | RECORD [                      |                                        | Used                     |                                             |                   |                     |
|                                                                          | Size Hole                                        | Report all strings set-<br>Size Casing                                                             | -conductor, surface<br>Weight |                                        | ate, producti<br>Setting | on, etc.  Type of                           | # Sacks           | Type and Percen     |
| Purpose of String                                                        | Drilled                                          | Set (In O.D.)                                                                                      | Lbs. / Ft.                    |                                        | Depth                    | Cement                                      | Used              | Additives           |
|                                                                          |                                                  | ADDITIONA                                                                                          | L OFMENTING (                 | 00115575                               | DECORD                   |                                             |                   |                     |
|                                                                          |                                                  | ADDITIONA                                                                                          | L CEMENTING / :               | SQUEEZE                                | RECORD                   |                                             |                   |                     |
| Purpose:  Perforate Protect Casing Plug Back TD Plug Off Zone            | Depth<br>Top Bottom                              | Type of Cement                                                                                     | # Sacks Used                  | d                                      |                          | Type and F                                  | Percent Additives |                     |
|                                                                          |                                                  |                                                                                                    |                               |                                        |                          |                                             |                   |                     |
| Shots Per Foot                                                           |                                                  | ON RECORD - Bridge Plu<br>ootage of Each Interval Pe                                               |                               |                                        |                          | cture, Shot, Cement<br>mount and Kind of Ma | •                 | d Depth             |
|                                                                          |                                                  |                                                                                                    |                               |                                        |                          |                                             |                   |                     |
| TUBING RECORD:                                                           | Size:                                            | Set At:                                                                                            | Packer At:                    | Line                                   | r Run:                   | Yes No                                      |                   |                     |
| Date of First, Resumed I                                                 | Production, SWD or ENI                           | HR. Producing Me                                                                                   | thod:                         | Gas Li                                 | ift C                    | Other (Explain)                             |                   |                     |
| Estimated Production<br>Per 24 Hours                                     | Oil E                                            | Bbls. Gas                                                                                          | Mcf                           | Water                                  | В                        | bls. (                                      | Gas-Oil Ratio     | Gravity             |
| DISPOSITIO                                                               | Used on Lease                                    | Open Hole                                                                                          | METHOD OF COM                 | MPLETION:<br>ually Comp<br>omit ACO-5) | . Cor                    | nmingled<br>mit ACO-4)                      | PRODUCTIO         | ON INTERVAL:        |
| (If vented, Sub                                                          | mit ACO-18.)                                     | Other (Specify) _                                                                                  |                               |                                        |                          |                                             |                   |                     |