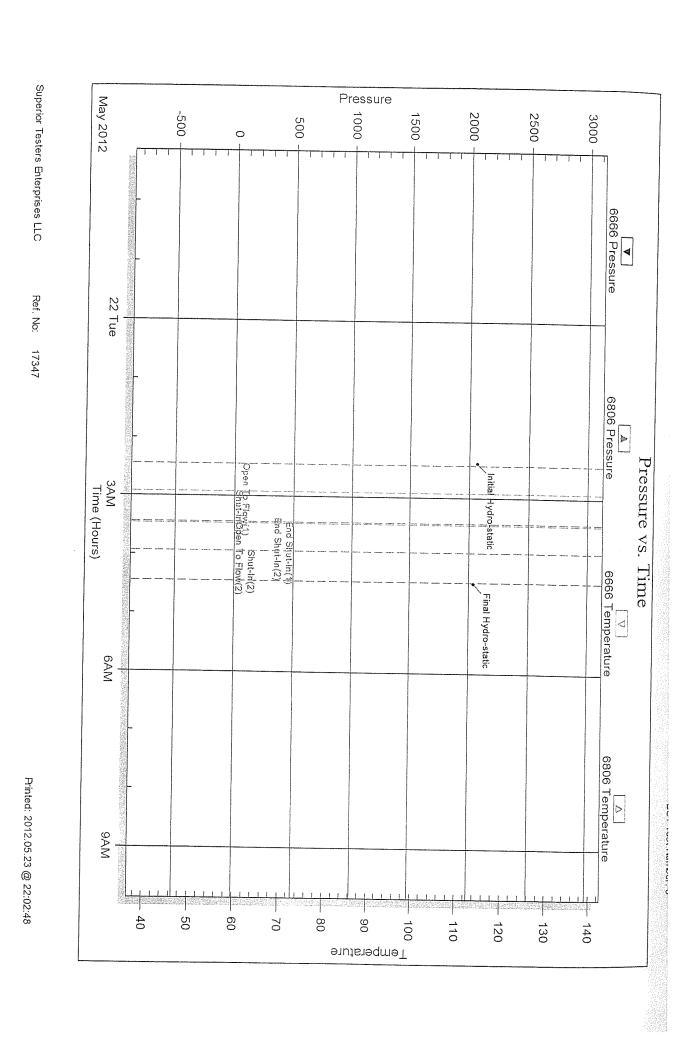

Side Two

| Operator Name:                                                           |                                                  |                                                                                                    | Lease Name                    | e:                                     |                          |                                             | _ Well #:         |                     |
|--------------------------------------------------------------------------|--------------------------------------------------|----------------------------------------------------------------------------------------------------|-------------------------------|----------------------------------------|--------------------------|---------------------------------------------|-------------------|---------------------|
| Sec Twp                                                                  | S. R                                             | East West                                                                                          | County:                       |                                        |                          |                                             |                   |                     |
| time tool open and clos                                                  | sed, flowing and shut<br>s if gas to surface tes | I base of formations per<br>in pressures, whether set, along with final chart<br>well site report. | shut-in pressure              | reached s                              | static level,            | hydrostatic press                           | sures, bottom h   | ole temperature, fl |
| Orill Stem Tests Taken (Attach Additional S                              |                                                  | Yes No                                                                                             |                               | Log                                    | Formatio                 | n (Top), Depth an                           | d Datum           | Sample              |
| Samples Sent to Geolo                                                    |                                                  | ☐ Yes ☐ No                                                                                         | N                             | lame                                   |                          |                                             | Тор               | Datum               |
| Cores Taken Electric Log Run Electric Log Submitted (If no, Submit Copy) | I Electronically                                 | Yes No Yes No Yes No                                                                               |                               |                                        |                          |                                             |                   |                     |
| List All E. Logs Run:                                                    |                                                  |                                                                                                    | RECORD [                      |                                        | Used                     |                                             |                   |                     |
|                                                                          | Size Hole                                        | Report all strings set-<br>Size Casing                                                             | -conductor, surface<br>Weight |                                        | ate, producti<br>Setting | on, etc.  Type of                           | # Sacks           | Type and Percen     |
| Purpose of String                                                        | Drilled                                          | Set (In O.D.)                                                                                      | Lbs. / Ft.                    |                                        | Depth                    | Cement                                      | Used              | Additives           |
|                                                                          |                                                  | ADDITIONA                                                                                          | L OFMENTING (                 | 00115575                               | DECORD                   |                                             |                   |                     |
|                                                                          |                                                  | ADDITIONA                                                                                          | L CEMENTING / :               | SQUEEZE                                | RECORD                   |                                             |                   |                     |
| Purpose:  Perforate Protect Casing Plug Back TD Plug Off Zone            | Depth<br>Top Bottom                              | Type of Cement                                                                                     | # Sacks Used                  | d                                      |                          | Type and F                                  | Percent Additives |                     |
|                                                                          |                                                  |                                                                                                    |                               |                                        |                          |                                             |                   |                     |
| Shots Per Foot                                                           |                                                  | ON RECORD - Bridge Plu<br>ootage of Each Interval Pe                                               |                               |                                        |                          | cture, Shot, Cement<br>mount and Kind of Ma | •                 | d Depth             |
|                                                                          |                                                  |                                                                                                    |                               |                                        |                          |                                             |                   |                     |
| TUBING RECORD:                                                           | Size:                                            | Set At:                                                                                            | Packer At:                    | Line                                   | r Run:                   | Yes No                                      |                   |                     |
| Date of First, Resumed I                                                 | Production, SWD or ENI                           | HR. Producing Me                                                                                   | thod:                         | Gas Li                                 | ift C                    | Other (Explain)                             |                   |                     |
| Estimated Production<br>Per 24 Hours                                     | Oil E                                            | Bbls. Gas                                                                                          | Mcf                           | Water                                  | В                        | bls. (                                      | Gas-Oil Ratio     | Gravity             |
| DISPOSITIO                                                               | Used on Lease                                    | Open Hole                                                                                          | METHOD OF COM                 | MPLETION:<br>ually Comp<br>omit ACO-5) | . Cor                    | nmingled<br>mit ACO-4)                      | PRODUCTIO         | ON INTERVAL:        |
| (If vented, Sub                                                          | mit ACO-18.)                                     | Other (Specify) _                                                                                  |                               |                                        |                          |                                             |                   |                     |