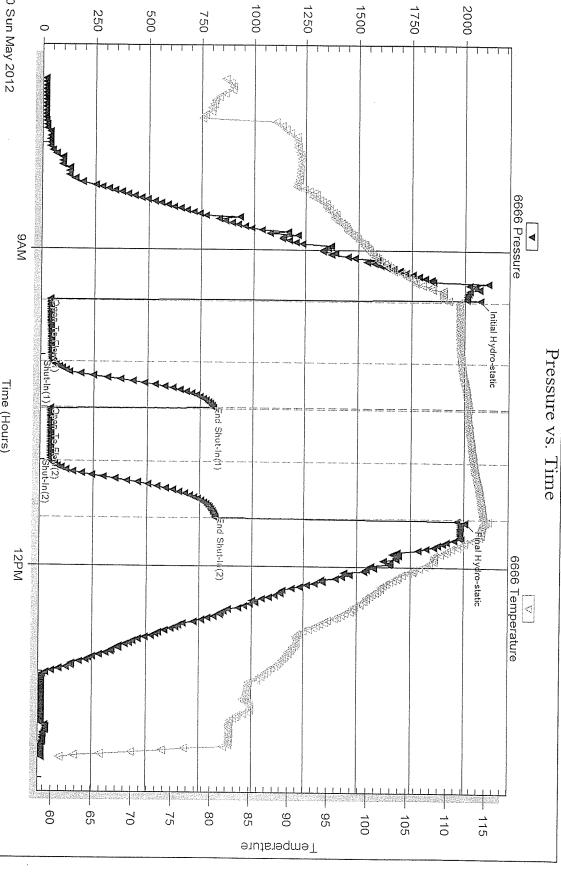

# Tops

| Name         | Тор  | Datum   |
|--------------|------|---------|
| Anhy.        | 1995 | (+608)  |
| Base Anhy.   | 2925 | (+578)  |
| Topeka       | 3603 | (-1000) |
| Heebner      | 3857 | (-1254) |
| Toronto      | 3879 | (-1276) |
| Lansing      | 3902 | (-1299) |
| ВКС          | 3234 | (-1631) |
| Marmaton     | 4257 | (-1654) |
| Pawnee       | 4366 | (-1763) |
| Ft. Scott    | 4420 | (-1817) |
| Cherokee Sh. | 4442 | (-1839) |
| Cherokee Sd. | 4496 | (-1893) |
| Miss.        | 4519 | (-1916) |
| LTD          | 4559 | (-1956) |