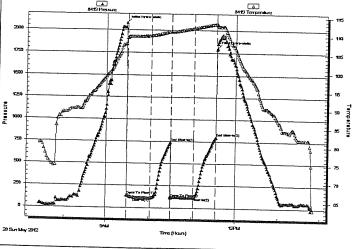

# Tops

| Name         | Тор  | Datum   |
|--------------|------|---------|
| Anhy.        | 1995 | (+608)  |
| Base Anhy.   | 2925 | (+578)  |
| Topeka       | 3603 | (-1000) |
| Heebner      | 3857 | (-1254) |
| Toronto      | 3879 | (-1276) |
| Lansing      | 3902 | (-1299) |
| ВКС          | 3234 | (-1631) |
| Marmaton     | 4257 | (-1654) |
| Pawnee       | 4366 | (-1763) |
| Ft. Scott    | 4420 | (-1817) |
| Cherokee Sh. | 4442 | (-1839) |
| Cherokee Sd. | 4496 | (-1893) |
| Miss.        | 4519 | (-1916) |
| LTD          | 4559 | (-1956) |