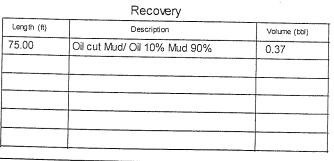

31     | 81.17    | 113.01  | Shut-In(1)           | Sald. |
|   | 62     | 420.43   | 114.14  | End Shut-In(1)       |       |
| 7 | 63     | 85.87    | 114.11  | Open To Flow (2)     |       |
|   | 92     | 101.77   | 115.14  | Shut-In(2)           |       |
| • | 123    | 409.56   | 116.27  | End Shut-In(2)       |       |
| ļ | 123    | 2041.78  | 116.84  | Final Hydro-static   |       |
| ı |        |          |         |                      |       |
|   |        |          |         |                      |       |
| İ |        |          |         |                      |       |
|   |        |          |         |                      |       |
|   |        |          |         |                      |       |
|   |        |          |         |                      |       |



Gas Rates Choke (inches) | Pressure (psia) Gas Rate (Mcf/d)

Superior Testers Enterprises LLC

Ref. No: 17348



TOOL DIAG

Palomino Petroleum

4924 Southest 84 Street

23/17S/27W Lane Co.

Atwell "TM"#1

Job Ticket: 17348

DST#:4

0.00 ft

Test Start: 2012.05.22 @ 00:13:00

Tool Information

Drill Collar:

Drill Pipe: Heavy Wt. Pipe: Length:

Length: 4046.00 ft Diameter: Length:

0.00 ft Diameter: 120.00 ft Diameter:

3.88 inches Volume: 0.00 inches Volume: 2.25 inches Volume: Total Volume:

0.00 bbl 0.59 bbl

59.17 bbl

59.76 bbl

Tool Weight: 2000.00 lb Weight set on Packer: 20000.00 lb Weight to Pull Loose: 64000.00 lb

Tool Chased String Weight: Initial 46000.00 lb

Final 46000.00 lb

Printed: 2012.05.23 @ 22:03:06

Drill Pipe Above KB: Depth to Top Packer:

Depth to Bottom Packer: