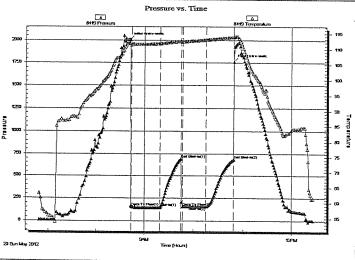

Side Two

| Operator Name:                                                           |                                                  |                                                                                                    | Lease Name                    | e:                                     |                          |                                             | _ Well #:         |                     |
|--------------------------------------------------------------------------|--------------------------------------------------|----------------------------------------------------------------------------------------------------|-------------------------------|----------------------------------------|--------------------------|---------------------------------------------|-------------------|---------------------|
| Sec Twp                                                                  | S. R                                             | East West                                                                                          | County:                       |                                        |                          |                                             |                   |                     |
| time tool open and clos                                                  | sed, flowing and shut<br>s if gas to surface tes | I base of formations per<br>in pressures, whether set, along with final chart<br>well site report. | shut-in pressure              | reached s                              | static level,            | hydrostatic press                           | sures, bottom h   | ole temperature, fl |
| Orill Stem Tests Taken (Attach Additional S                              |                                                  | Yes No                                                                                             |                               | Log                                    | Formatio                 | n (Top), Depth an                           | d Datum           | Sample              |
| Samples Sent to Geolo                                                    |                                                  | ☐ Yes ☐ No                                                                                         | N                             | lame                                   |                          |                                             | Тор               | Datum               |
| Cores Taken Electric Log Run Electric Log Submitted (If no, Submit Copy) | I Electronically                                 | Yes No Yes No Yes No                                                                               |                               |                                        |                          |                                             |                   |                     |
| List All E. Logs Run:                                                    |                                                  |                                                                                                    | RECORD [                      |                                        | Used                     |                                             |                   |                     |
|                                                                          | Size Hole                                        | Report all strings set-<br>Size Casing                                                             | -conductor, surface<br>Weight |                                        | ate, producti<br>Setting | on, etc.  Type of                           | # Sacks           | Type and Percen     |
| Purpose of String                                                        | Drilled                                          | Set (In O.D.)                                                                                      | Lbs. / Ft.                    |                                        | Depth                    | Cement                                      | Used              | Additives           |
|                                                                          |                                                  | ADDITIONA                                                                                          | L OFMENTING (                 | 00115575                               | DECORD                   |                                             |                   |                     |
|                                                                          |                                                  | ADDITIONA                                                                                          | L CEMENTING / :               | SQUEEZE                                | RECORD                   |                                             |                   |                     |
| Purpose:  Perforate Protect Casing Plug Back TD Plug Off Zone            | Depth<br>Top Bottom                              | Type of Cement                                                                                     | # Sacks Used                  | d                                      |                          | Type and F                                  | Percent Additives |                     |
|                                                                          |                                                  |                                                                                                    |                               |                                        |                          |                                             |                   |                     |
| Shots Per Foot                                                           |                                                  | ON RECORD - Bridge Plu<br>ootage of Each Interval Pe                                               |                               |                                        |                          | cture, Shot, Cement<br>mount and Kind of Ma | •                 | d Depth             |
|                                                                          |                                                  |                                                                                                    |                               |                                        |                          |                                             |                   |                     |
| TUBING RECORD:                                                           | Size:                                            | Set At:                                                                                            | Packer At:                    | Line                                   | r Run:                   | Yes No                                      |                   |                     |
| Date of First, Resumed I                                                 | Production, SWD or ENI                           | HR. Producing Me                                                                                   | thod:                         | Gas Li                                 | ift C                    | Other (Explain)                             |                   |                     |
| Estimated Production<br>Per 24 Hours                                     | Oil E                                            | Bbls. Gas                                                                                          | Mcf                           | Water                                  | В                        | bls. (                                      | Gas-Oil Ratio     | Gravity             |
| DISPOSITIO                                                               | Used on Lease                                    | Open Hole                                                                                          | METHOD OF COM                 | MPLETION:<br>ually Comp<br>omit ACO-5) | . Cor                    | nmingled<br>mit ACO-4)                      | PRODUCTIO         | ON INTERVAL:        |
| (If vented, Sub                                                          | mit ACO-18.)                                     | Other (Specify) _                                                                                  |                               |                                        |                          |                                             |                   |                     |