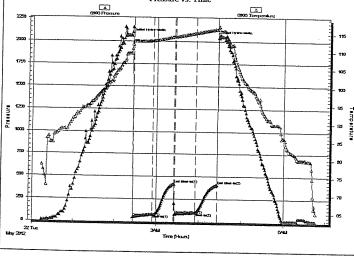

Side Two

| Operator Name:                                                           |                                                  |                                                                                                    | Lease Name                    | e:                                     |                          |                                             | _ Well #:         |                     |
|--------------------------------------------------------------------------|--------------------------------------------------|----------------------------------------------------------------------------------------------------|-------------------------------|----------------------------------------|--------------------------|---------------------------------------------|-------------------|---------------------|
| Sec Twp                                                                  | S. R                                             | East West                                                                                          | County:                       |                                        |                          |                                             |                   |                     |
| time tool open and clos                                                  | sed, flowing and shut<br>s if gas to surface tes | I base of formations per<br>in pressures, whether set, along with final chart<br>well site report. | shut-in pressure              | reached s                              | static level,            | hydrostatic press                           | sures, bottom h   | ole temperature, fl |
| Orill Stem Tests Taken (Attach Additional S                              |                                                  | Yes No                                                                                             |                               | Log                                    | Formatio                 | n (Top), Depth an                           | d Datum           | Sample              |
| Samples Sent to Geolo                                                    |                                                  | ☐ Yes ☐ No                                                                                         | N                             | lame                                   |                          |                                             | Тор               | Datum               |
| Cores Taken Electric Log Run Electric Log Submitted (If no, Submit Copy) | I Electronically                                 | Yes No Yes No Yes No                                                                               |                               |                                        |                          |                                             |                   |                     |
| List All E. Logs Run:                                                    |                                                  |                                                                                                    | RECORD [                      |                                        | Used                     |                                             |                   |                     |
|                                                                          | Size Hole                                        | Report all strings set-<br>Size Casing                                                             | -conductor, surface<br>Weight |                                        | ate, producti<br>Setting | on, etc.  Type of                           | # Sacks           | Type and Percen     |
| Purpose of String                                                        | Drilled                                          | Set (In O.D.)                                                                                      | Lbs. / Ft.                    |                                        | Depth                    | Cement                                      | Used              | Additives           |
|                                                                          |                                                  | ADDITIONA                                                                                          | L OFMENTING (                 | 00115575                               | DECORD                   |                                             |                   |                     |
|                                                                          |                                                  | ADDITIONA                                                                                          | L CEMENTING / :               | SQUEEZE                                | RECORD                   |                                             |                   |                     |
| Purpose:  Perforate Protect Casing Plug Back TD Plug Off Zone            | Depth<br>Top Bottom                              | Type of Cement                                                                                     | # Sacks Used                  | d                                      |                          | Type and F                                  | Percent Additives |                     |
|                                                                          |                                                  |                                                                                                    |                               |                                        |                          |                                             |                   |                     |
| Shots Per Foot                                                           |                                                  | ON RECORD - Bridge Plu<br>ootage of Each Interval Pe                                               |                               |                                        |                          | cture, Shot, Cement<br>mount and Kind of Ma | •                 | d Depth             |
|                                                                          |                                                  |                                                                                                    |                               |                                        |                          |                                             |                   |                     |
| TUBING RECORD:                                                           | Size:                                            | Set At:                                                                                            | Packer At:                    | Line                                   | r Run:                   | Yes No                                      |                   |                     |
| Date of First, Resumed I                                                 | Production, SWD or ENI                           | HR. Producing Me                                                                                   | thod:                         | Gas Li                                 | ift C                    | Other (Explain)                             |                   |                     |
| Estimated Production<br>Per 24 Hours                                     | Oil E                                            | Bbls. Gas                                                                                          | Mcf                           | Water                                  | В                        | bls. (                                      | Gas-Oil Ratio     | Gravity             |
| DISPOSITIO                                                               | Used on Lease                                    | Open Hole                                                                                          | METHOD OF COM                 | MPLETION:<br>ually Comp<br>omit ACO-5) | . Cor                    | nmingled<br>mit ACO-4)                      | PRODUCTIO         | ON INTERVAL:        |
| (If vented, Sub                                                          | mit ACO-18.)                                     | Other (Specify) _                                                                                  |                               |                                        |                          |                                             |                   |                     |