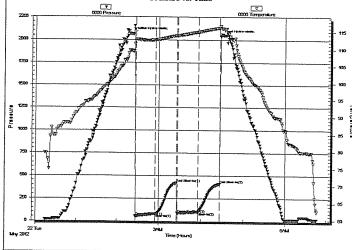

Side Two

| Operator Name:                                                           |                                                  |                                                                                                    | Lease Name                    | e:                                     |                          |                                             | _ Well #:         |                     |
|--------------------------------------------------------------------------|--------------------------------------------------|----------------------------------------------------------------------------------------------------|-------------------------------|----------------------------------------|--------------------------|---------------------------------------------|-------------------|---------------------|
| Sec Twp                                                                  | S. R                                             | East West                                                                                          | County:                       |                                        |                          |                                             |                   |                     |
| time tool open and clos                                                  | sed, flowing and shut<br>s if gas to surface tes | I base of formations per<br>in pressures, whether set, along with final chart<br>well site report. | shut-in pressure              | reached s                              | static level,            | hydrostatic press                           | sures, bottom h   | ole temperature, fl |
| Orill Stem Tests Taken (Attach Additional S                              |                                                  | Yes No                                                                                             |                               | Log                                    | Formatio                 | n (Top), Depth an                           | d Datum           | Sample              |
| Samples Sent to Geolo                                                    |                                                  | ☐ Yes ☐ No                                                                                         | N                             | lame                                   |                          |                                             | Тор               | Datum               |
| Cores Taken Electric Log Run Electric Log Submitted (If no, Submit Copy) | I Electronically                                 | Yes No Yes No Yes No                                                                               |                               |                                        |                          |                                             |                   |                     |
| List All E. Logs Run:                                                    |                                                  |                                                                                                    | RECORD [                      |                                        | Used                     |                                             |                   |                     |
|                                                                          | Size Hole                                        | Report all strings set-<br>Size Casing                                                             | -conductor, surface<br>Weight |                                        | ate, producti<br>Setting | on, etc.  Type of                           | # Sacks           | Type and Percen     |
| Purpose of String                                                        | Drilled                                          | Set (In O.D.)                                                                                      | Lbs. / Ft.                    |                                        | Depth                    | Cement                                      | Used              | Additives           |
|                                                                          |                                                  | ADDITIONA                                                                                          | L OFMENTING (                 | 00115575                               | DECORD                   |                                             |                   |                     |
|                                                                          |                                                  | ADDITIONA                                                                                          | L CEMENTING / :               | SQUEEZE                                | RECORD                   |                                             |                   |                     |
| Purpose:  Perforate Protect Casing Plug Back TD Plug Off Zone            | Depth<br>Top Bottom                              | Type of Cement                                                                                     | # Sacks Used                  | d                                      |                          | Type and F                                  | Percent Additives |                     |
|                                                                          |                                                  |                                                                                                    |                               |                                        |                          |                                             |                   |                     |
| Shots Per Foot                                                           |                                                  | ON RECORD - Bridge Plu<br>ootage of Each Interval Pe                                               |                               |                                        |                          | cture, Shot, Cement<br>mount and Kind of Ma | •                 | d Depth             |
|                                                                          |                                                  |                                                                                                    |                               |                                        |                          |                                             |                   |                     |
| TUBING RECORD:                                                           | Size:                                            | Set At:                                                                                            | Packer At:                    | Line                                   | r Run:                   | Yes No                                      |                   |                     |
| Date of First, Resumed I                                                 | Production, SWD or ENI                           | HR. Producing Me                                                                                   | thod:                         | Gas Li                                 | ift C                    | Other (Explain)                             |                   |                     |
| Estimated Production<br>Per 24 Hours                                     | Oil E                                            | Bbls. Gas                                                                                          | Mcf                           | Water                                  | В                        | bls. (                                      | Gas-Oil Ratio     | Gravity             |
| DISPOSITIO                                                               | Used on Lease                                    | Open Hole                                                                                          | METHOD OF COM                 | MPLETION:<br>ually Comp<br>omit ACO-5) | . Cor                    | nmingled<br>mit ACO-4)                      | PRODUCTIO         | ON INTERVAL:        |
| (If vented, Sub                                                          | mit ACO-18.)                                     | Other (Specify) _                                                                                  |                               |                                        |                          |                                             |                   |                     |