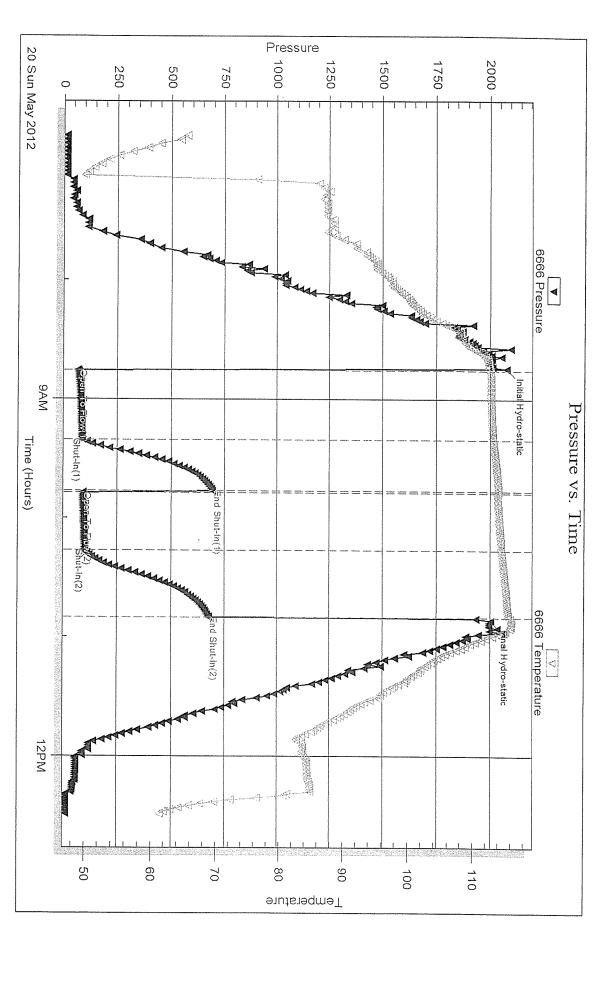

Side Two

| Operator Name:                                                           |                                                  |                                                                                                    | Lease Name                    | e:                                     |                          |                                             | _ Well #:         |                     |
|--------------------------------------------------------------------------|--------------------------------------------------|----------------------------------------------------------------------------------------------------|-------------------------------|----------------------------------------|--------------------------|---------------------------------------------|-------------------|---------------------|
| Sec Twp                                                                  | S. R                                             | East West                                                                                          | County:                       |                                        |                          |                                             |                   |                     |
| time tool open and clos                                                  | sed, flowing and shut<br>s if gas to surface tes | I base of formations per<br>in pressures, whether set, along with final chart<br>well site report. | shut-in pressure              | reached s                              | static level,            | hydrostatic press                           | sures, bottom h   | ole temperature, fl |
| Orill Stem Tests Taken (Attach Additional S                              |                                                  | Yes No                                                                                             |                               | Log                                    | Formatio                 | n (Top), Depth an                           | d Datum           | Sample              |
| Samples Sent to Geolo                                                    |                                                  | ☐ Yes ☐ No                                                                                         | N                             | lame                                   |                          |                                             | Тор               | Datum               |
| Cores Taken Electric Log Run Electric Log Submitted (If no, Submit Copy) | I Electronically                                 | Yes No Yes No Yes No                                                                               |                               |                                        |                          |                                             |                   |                     |
| List All E. Logs Run:                                                    |                                                  |                                                                                                    | RECORD [                      |                                        | Used                     |                                             |                   |                     |
|                                                                          | Size Hole                                        | Report all strings set-<br>Size Casing                                                             | -conductor, surface<br>Weight |                                        | ate, producti<br>Setting | on, etc.  Type of                           | # Sacks           | Type and Percen     |
| Purpose of String                                                        | Drilled                                          | Set (In O.D.)                                                                                      | Lbs. / Ft.                    |                                        | Depth                    | Cement                                      | Used              | Additives           |
|                                                                          |                                                  | ADDITIONA                                                                                          | L OFMENTING (                 | 00115575                               | DECORD                   |                                             |                   |                     |
|                                                                          |                                                  | ADDITIONA                                                                                          | L CEMENTING / :               | SQUEEZE                                | RECORD                   |                                             |                   |                     |
| Purpose:  Perforate Protect Casing Plug Back TD Plug Off Zone            | Depth<br>Top Bottom                              | Type of Cement                                                                                     | # Sacks Used                  | d                                      |                          | Type and F                                  | Percent Additives |                     |
|                                                                          |                                                  |                                                                                                    |                               |                                        |                          |                                             |                   |                     |
| Shots Per Foot                                                           |                                                  | ON RECORD - Bridge Plu<br>ootage of Each Interval Pe                                               |                               |                                        |                          | cture, Shot, Cement<br>mount and Kind of Ma | •                 | d Depth             |
|                                                                          |                                                  |                                                                                                    |                               |                                        |                          |                                             |                   |                     |
| TUBING RECORD:                                                           | Size:                                            | Set At:                                                                                            | Packer At:                    | Line                                   | r Run:                   | Yes No                                      |                   |                     |
| Date of First, Resumed I                                                 | Production, SWD or ENI                           | HR. Producing Me                                                                                   | thod:                         | Gas Li                                 | ift C                    | Other (Explain)                             |                   |                     |
| Estimated Production<br>Per 24 Hours                                     | Oil E                                            | Bbls. Gas                                                                                          | Mcf                           | Water                                  | В                        | bls. (                                      | Gas-Oil Ratio     | Gravity             |
| DISPOSITIO                                                               | Used on Lease                                    | Open Hole                                                                                          | METHOD OF COM                 | MPLETION:<br>ually Comp<br>omit ACO-5) | . Cor                    | nmingled<br>mit ACO-4)                      | PRODUCTIO         | ON INTERVAL:        |
| (If vented, Sub                                                          | mit ACO-18.)                                     | Other (Specify) _                                                                                  |                               |                                        |                          |                                             |                   |                     |