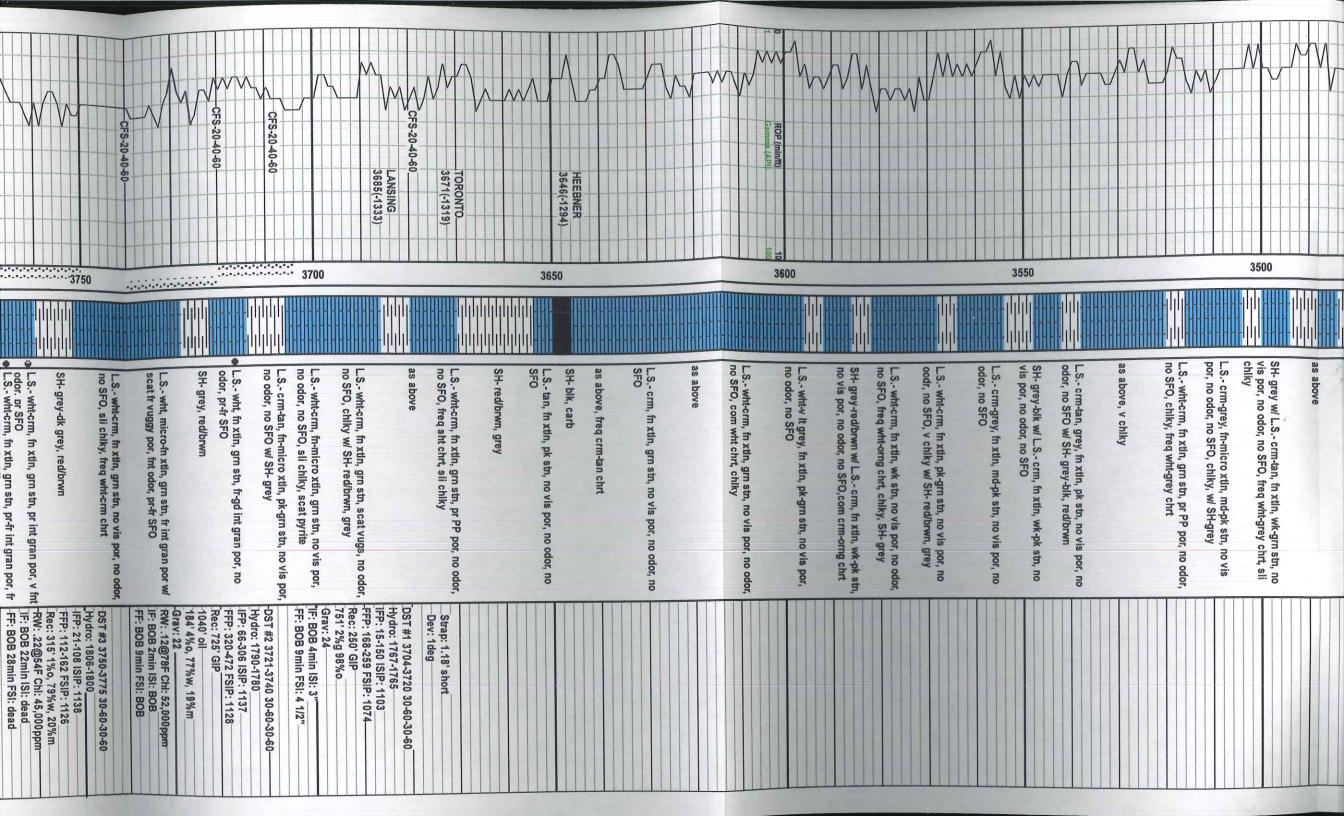

MATION TOPS | FC          |               |



| Curve Track 1 ROP (min/ft) Gamma (API) | Depth | Porasity Type  Lithology  Oll Shows | Geological Descriptions | Remarks |
|----------------------------------------|-------|-------------------------------------|-------------------------|---------|
| 0 ROP (min/ft) 4 Gamma (AP)            | 32    |                                     |                         |         |
|                                        |       |                                     |                         |         |
| V                                      | 3250  |                                     |                         |         |
|                                        |       |                                     |                         |         |











Conservation Division Finney State Office Building 130 S. Market, Rm. 2078 Wichita, KS 67202-3802



Phone: 316-337-6200 Fax: 316-337-6211 http://kcc.ks.gov/

Sam Brownback, Governor

Mark Sievers, Chairman Ward Loyd, Commissioner Thomas E. Wright, Commissioner

July 11, 2012

DUSTY RHOADES Reilly Oil Company, Inc. PO BOX 277 WAKEENEY, KS 67672-0277

Re: ACO1 API 15-195-22782-00-00 WENDY 1-7 NW/4 Sec.07-11S-24W Trego County, Kansas

#### **Dear Production Department:**

We are herewith requesting that the Well Completion Form ACO-1 and attached information for the subject well be held confidential for a period of two years.

Should you have any questions or need additional information regarding subject well, please contact our office.

Respectfully, DUSTY RHOADES