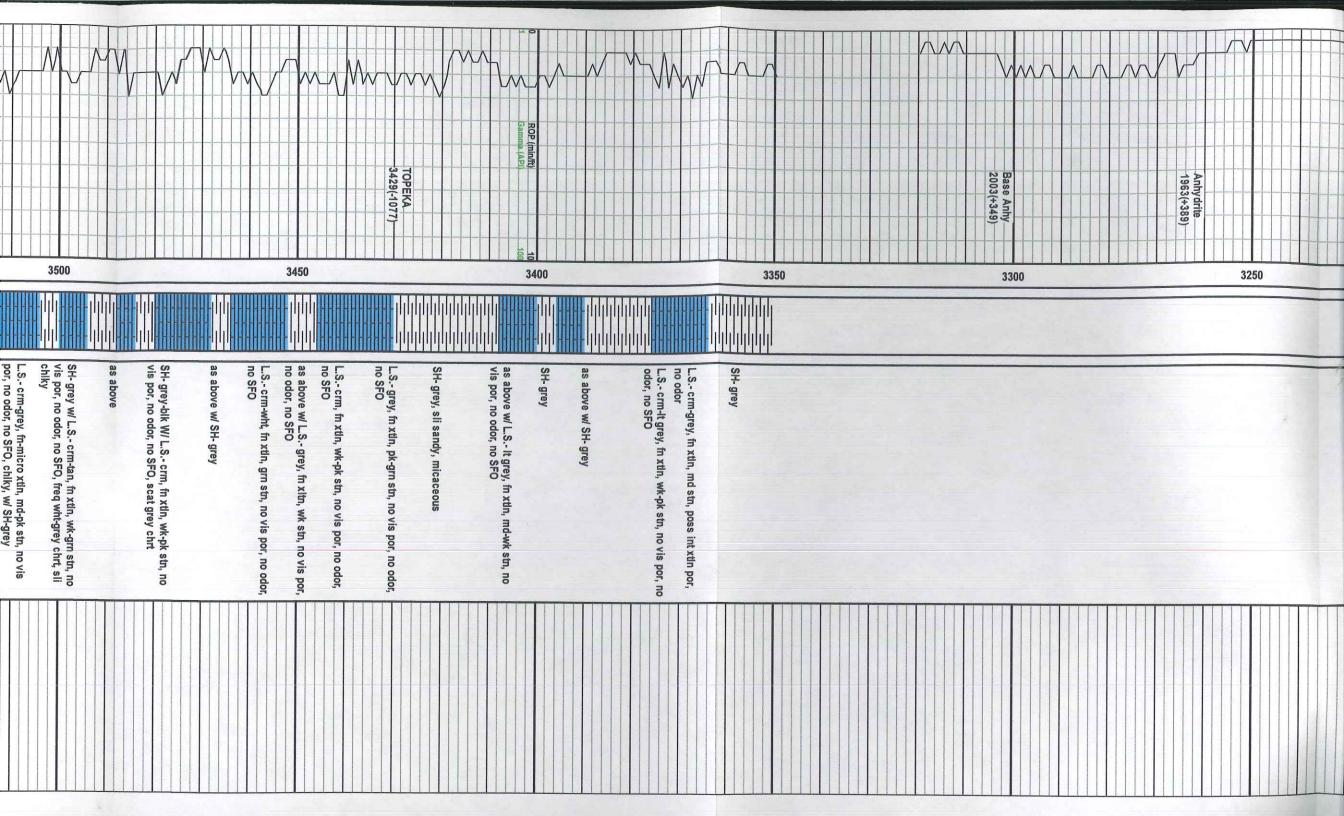

ORMATION TOPS | FC          |               |



| Curve Track 1 ROP (min/ft) Gamma (API) | Depth | Porasity Type  Lithology  Oll Shows | Geological Descriptions | Remarks |
|----------------------------------------|-------|-------------------------------------|-------------------------|---------|
| 0 ROP (min/ft) 4 Gamma (AP)            | 32    |                                     |                         |         |
|                                        |       |                                     |                         |         |
| V                                      | 3250  |                                     |                         |         |
|                                        |       |                                     |                         |         |











Conservation Division Finney State Office Building 130 S. Market, Rm. 2078 Wichita, KS 67202-3802



Phone: 316-337-6200 Fax: 316-337-6211 http://kcc.ks.gov/

Sam Brownback, Governor

Mark Sievers, Chairman Ward Loyd, Commissioner Thomas E. Wright, Commissioner

July 11, 2012

DUSTY RHOADES Reilly Oil Company, Inc. PO BOX 277 WAKEENEY, KS 67672-0277

Re: ACO1 API 15-195-22782-00-00 WENDY 1-7 NW/4 Sec.07-11S-24W Trego County, Kansas

#### **Dear Production Department:**

We are herewith requesting that the Well Completion Form ACO-1 and attached information for the subject well be held confidential for a period of two years.

Should you have any questions or need additional information regarding subject well, please contact our office.

Respectfully, DUSTY RHOADES