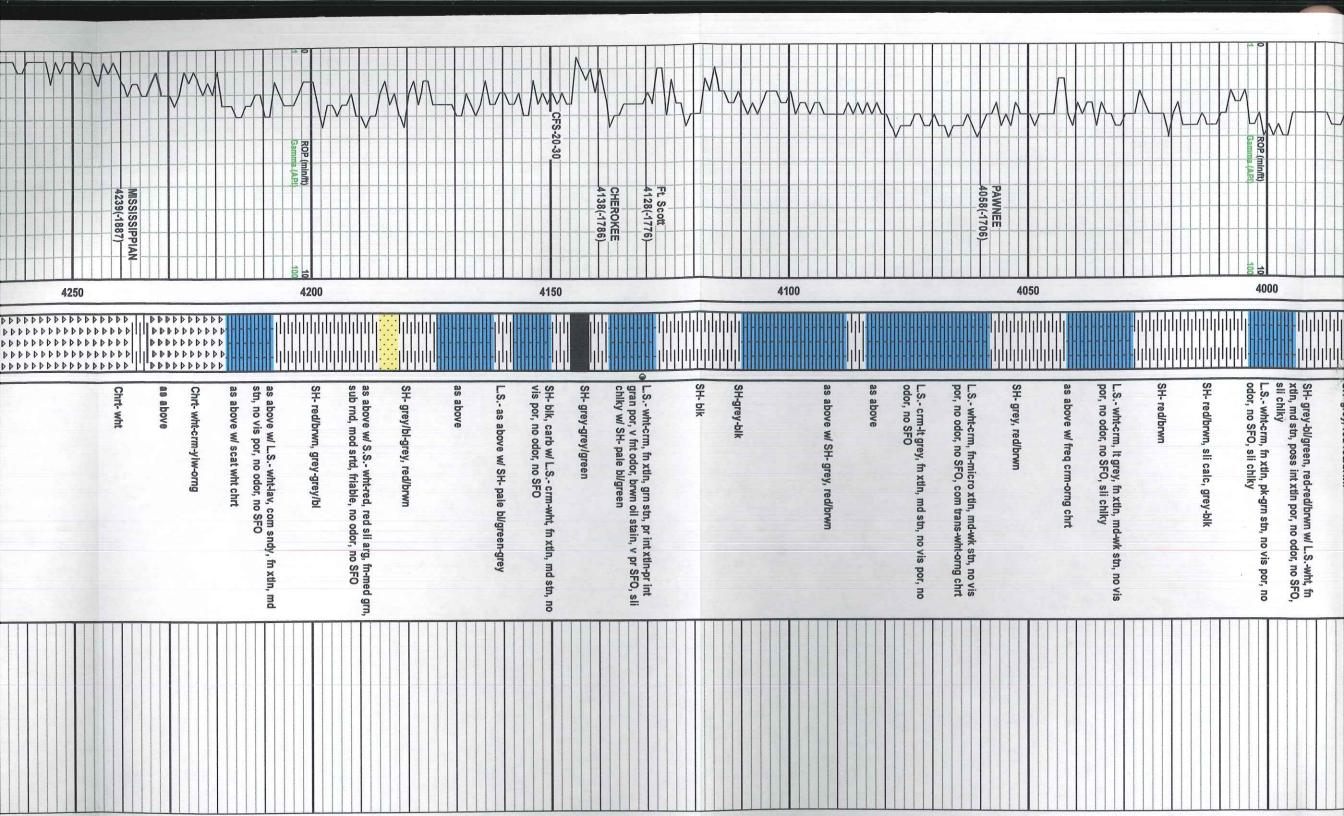

Page Two

| Operator Name:                                                 |                                                |                                 |                                  | Lease N                     | Name: _                |                                     |                           | Well #:           |                         |           |
|----------------------------------------------------------------|------------------------------------------------|---------------------------------|----------------------------------|-----------------------------|------------------------|-------------------------------------|---------------------------|-------------------|-------------------------|-----------|
| Sec Twp                                                        | S. R                                           | East                            | West                             | County                      | :                      |                                     |                           |                   |                         |           |
| INSTRUCTIONS: Shopen and closed, flow and flow rates if gas to | ring and shut-in pres<br>o surface test, along | sures, whethe<br>with final cha | er shut-in pre<br>art(s). Attach | essure reac<br>n extra shee | hed stati<br>t if more | c level, hydrosta<br>space is neede | itic pressures, bot<br>d. | tom hole temp     | erature, fluid re       | ecovery,  |
| Final Radioactivity Lo files must be submitte                  |                                                |                                 |                                  |                             |                        | ogs must be ema                     | ailed to kcc-well-lo      | gs@kcc.ks.go      | v. Digital electr       | ronic log |
| Drill Stem Tests Taker<br>(Attach Additional                   |                                                | Yes                             | ☐ No                             |                             |                        |                                     | on (Top), Depth ar        |                   | Sampl                   |           |
| Samples Sent to Geo                                            | logical Survey                                 | Yes                             | □No                              |                             | Nam                    | е                                   |                           | Тор               | Datum                   | 1         |
| Cores Taken<br>Electric Log Run                                |                                                | ☐ Yes<br>☐ Yes                  | ☐ No<br>☐ No                     |                             |                        |                                     |                           |                   |                         |           |
| List All E. Logs Run:                                          |                                                |                                 |                                  |                             |                        |                                     |                           |                   |                         |           |
|                                                                |                                                |                                 |                                  | RECORD                      | Ne                     |                                     |                           |                   |                         |           |
|                                                                | 2                                              | 1                               |                                  |                             |                        | ermediate, product                  |                           | T                 | I                       |           |
| Purpose of String                                              | Size Hole<br>Drilled                           |                                 | Casing<br>n O.D.)                | Weig<br>Lbs. /              |                        | Setting<br>Depth                    | Type of<br>Cement         | # Sacks<br>Used   | Type and Pe<br>Additive |           |
|                                                                |                                                |                                 |                                  |                             |                        |                                     |                           |                   |                         |           |
|                                                                |                                                |                                 |                                  |                             |                        |                                     |                           |                   |                         |           |
|                                                                |                                                |                                 |                                  |                             |                        |                                     |                           |                   |                         |           |
|                                                                |                                                |                                 |                                  |                             |                        |                                     |                           |                   |                         |           |
|                                                                |                                                |                                 | ADDITIONAL                       | CEMENTIN                    | NG / SQL               | JEEZE RECORD                        |                           |                   |                         |           |
| Purpose:                                                       | Depth<br>Top Bottom                            | Type of                         | Cement                           | # Sacks                     | Used                   |                                     | Type and F                | ercent Additives  |                         |           |
| Perforate Protect Casing                                       | 100 20111111                                   |                                 |                                  |                             |                        |                                     |                           |                   |                         |           |
| Plug Back TD<br>Plug Off Zone                                  |                                                |                                 |                                  |                             |                        |                                     |                           |                   |                         |           |
| 1 lug 0 li 20 lio                                              |                                                |                                 |                                  |                             |                        |                                     |                           |                   |                         |           |
| Did you perform a hydrau                                       | ulic fracturing treatment                      | on this well?                   |                                  |                             |                        | Yes                                 | No (If No, ski            | ip questions 2 ar | nd 3)                   |           |
| Does the volume of the t                                       |                                                |                                 |                                  |                             |                        |                                     | = :                       | p question 3)     |                         |           |
| Was the hydraulic fractur                                      | ring treatment information                     | on submitted to                 | the chemical                     | disclosure re               | gistry?                | Yes                                 | No (If No, fill           | out Page Three    | of the ACO-1)           |           |
| Shots Per Foot                                                 |                                                | ION RECORD<br>Footage of Eac    |                                  |                             |                        |                                     | cture, Shot, Cement       |                   |                         | epth      |
|                                                                | open,                                          |                                 |                                  |                             |                        | ,,                                  |                           |                   |                         |           |
|                                                                |                                                |                                 |                                  |                             |                        |                                     |                           |                   |                         |           |
|                                                                |                                                |                                 |                                  |                             |                        |                                     |                           |                   |                         |           |
|                                                                |                                                |                                 |                                  |                             |                        |                                     |                           |                   |                         |           |
|                                                                |                                                |                                 |                                  |                             |                        |                                     |                           |                   |                         |           |
|                                                                |                                                |                                 |                                  |                             |                        |                                     |                           |                   |                         |           |
| TUBING RECORD:                                                 | Size:                                          | Set At:                         |                                  | Packer A                    | t:                     | Liner Run:                          |                           |                   |                         |           |
|                                                                |                                                |                                 |                                  |                             |                        |                                     | Yes No                    |                   |                         |           |
| Date of First, Resumed                                         | Production, SWD or Ef                          | NHR.   F                        | Producing Met                    | hod:<br>Pumpin              | a                      | Gas Lift 0                          | Other (Explain)           |                   |                         |           |
| Estimated Production<br>Per 24 Hours                           | Oil                                            | Bbls.                           | Gas                              | Mcf                         | Wat                    |                                     |                           | Gas-Oil Ratio     | Gra                     | avity     |
|                                                                | 1                                              |                                 |                                  |                             |                        |                                     |                           |                   |                         |           |
|                                                                | ON OF GAS:                                     |                                 | en Hole                          | METHOD OF                   |                        |                                     | mmingled                  | PRODUCTION        | ON INTERVAL:            | ļ         |
| Vented Solo                                                    | I Used on Lease bmit ACO-18.)                  |                                 | en noie _                        | Perf.                       | (Submit                |                                     | mmingled<br>mit ACO-4)    |                   |                         |           |