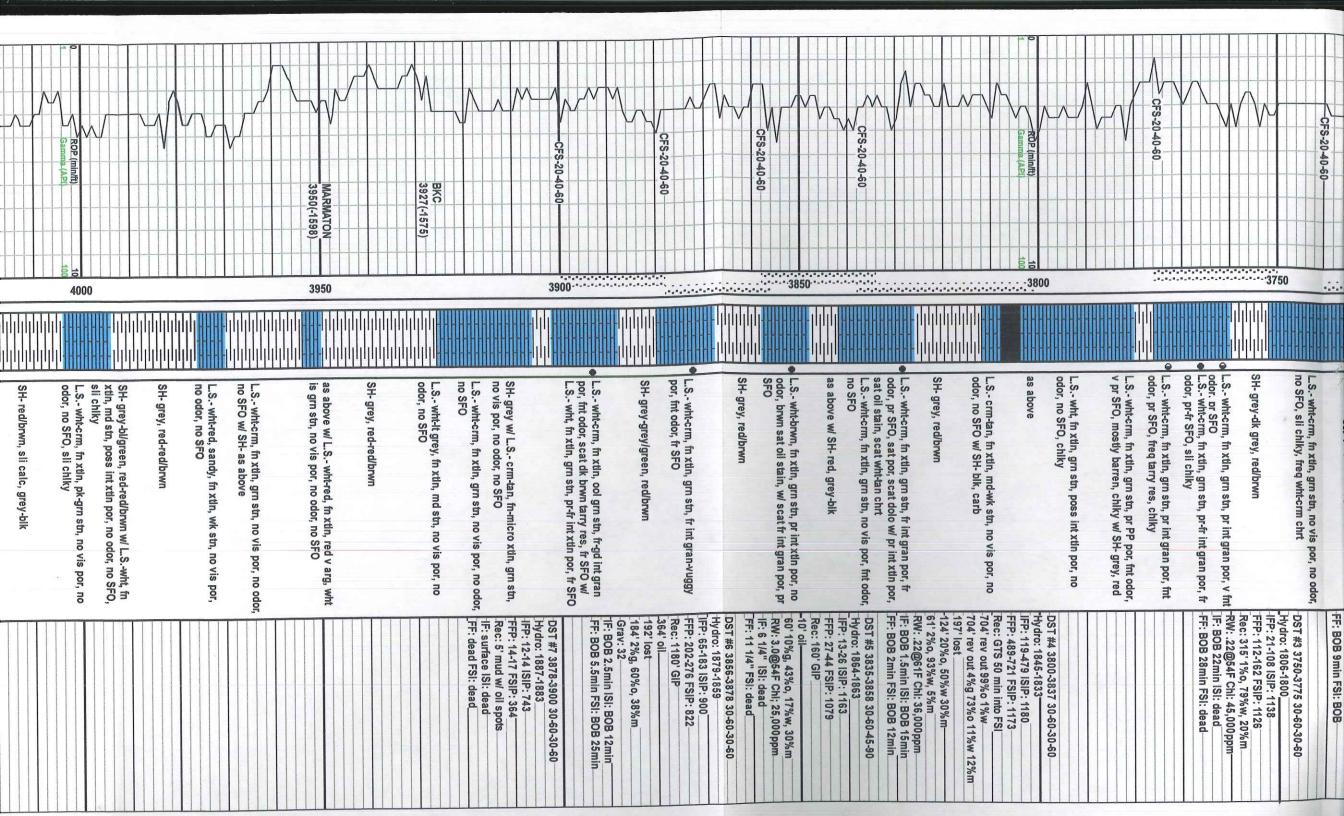

Page Two

| Operator Name:                                                 |                                                |                                 |                                  | Lease N                     | Name: _                |                                     |                           | Well #:           |                         |           |
|----------------------------------------------------------------|------------------------------------------------|---------------------------------|----------------------------------|-----------------------------|------------------------|-------------------------------------|---------------------------|-------------------|-------------------------|-----------|
| Sec Twp                                                        | S. R                                           | East                            | West                             | County                      | :                      |                                     |                           |                   |                         |           |
| INSTRUCTIONS: Shopen and closed, flow and flow rates if gas to | ring and shut-in pres<br>o surface test, along | sures, whethe<br>with final cha | er shut-in pre<br>art(s). Attach | essure reac<br>n extra shee | hed stati<br>t if more | c level, hydrosta<br>space is neede | itic pressures, bot<br>d. | tom hole temp     | erature, fluid re       | ecovery,  |
| Final Radioactivity Lo files must be submitte                  |                                                |                                 |                                  |                             |                        | ogs must be ema                     | ailed to kcc-well-lo      | gs@kcc.ks.go      | v. Digital electr       | ronic log |
| Drill Stem Tests Taker<br>(Attach Additional                   |                                                | Yes                             | ☐ No                             |                             |                        |                                     | on (Top), Depth ar        |                   | Sampl                   |           |
| Samples Sent to Geo                                            | logical Survey                                 | Yes                             | □No                              |                             | Nam                    | е                                   |                           | Тор               | Datum                   | 1         |
| Cores Taken<br>Electric Log Run                                |                                                | ☐ Yes<br>☐ Yes                  | ☐ No<br>☐ No                     |                             |                        |                                     |                           |                   |                         |           |
| List All E. Logs Run:                                          |                                                |                                 |                                  |                             |                        |                                     |                           |                   |                         |           |
|                                                                |                                                |                                 |                                  | RECORD                      | Ne                     |                                     |                           |                   |                         |           |
|                                                                | 2                                              | 1                               |                                  |                             |                        | ermediate, product                  |                           | T                 | I                       |           |
| Purpose of String                                              | Size Hole<br>Drilled                           |                                 | Casing<br>n O.D.)                | Weig<br>Lbs. /              |                        | Setting<br>Depth                    | Type of<br>Cement         | # Sacks<br>Used   | Type and Pe<br>Additive |           |
|                                                                |                                                |                                 |                                  |                             |                        |                                     |                           |                   |                         |           |
|                                                                |                                                |                                 |                                  |                             |                        |                                     |                           |                   |                         |           |
|                                                                |                                                |                                 |                                  |                             |                        |                                     |                           |                   |                         |           |
|                                                                |                                                |                                 |                                  |                             |                        |                                     |                           |                   |                         |           |
|                                                                |                                                |                                 | ADDITIONAL                       | CEMENTIN                    | NG / SQL               | JEEZE RECORD                        |                           |                   |                         |           |
| Purpose:                                                       | Depth<br>Top Bottom                            | Type of                         | Cement                           | # Sacks                     | Used                   |                                     | Type and F                | ercent Additives  |                         |           |
| Perforate Protect Casing                                       | 100 20111111                                   |                                 |                                  |                             |                        |                                     |                           |                   |                         |           |
| Plug Back TD<br>Plug Off Zone                                  |                                                |                                 |                                  |                             |                        |                                     |                           |                   |                         |           |
| 1 lug 0 li 20 lio                                              |                                                |                                 |                                  |                             |                        |                                     |                           |                   |                         |           |
| Did you perform a hydrau                                       | ulic fracturing treatment                      | on this well?                   |                                  |                             |                        | Yes                                 | No (If No, ski            | ip questions 2 ar | nd 3)                   |           |
| Does the volume of the t                                       |                                                |                                 |                                  |                             |                        |                                     | = :                       | p question 3)     |                         |           |
| Was the hydraulic fractur                                      | ring treatment information                     | on submitted to                 | the chemical                     | disclosure re               | gistry?                | Yes                                 | No (If No, fill           | out Page Three    | of the ACO-1)           |           |
| Shots Per Foot                                                 |                                                | ION RECORD<br>Footage of Eac    |                                  |                             |                        |                                     | cture, Shot, Cement       |                   |                         | epth      |
|                                                                | open,                                          |                                 |                                  |                             |                        | ,,                                  |                           |                   |                         |           |
|                                                                |                                                |                                 |                                  |                             |                        |                                     |                           |                   |                         |           |
|                                                                |                                                |                                 |                                  |                             |                        |                                     |                           |                   |                         |           |
|                                                                |                                                |                                 |                                  |                             |                        |                                     |                           |                   |                         |           |
|                                                                |                                                |                                 |                                  |                             |                        |                                     |                           |                   |                         |           |
|                                                                |                                                |                                 |                                  |                             |                        |                                     |                           |                   |                         |           |
| TUBING RECORD:                                                 | Size:                                          | Set At:                         |                                  | Packer A                    | t:                     | Liner Run:                          |                           |                   |                         |           |
|                                                                |                                                |                                 |                                  |                             |                        |                                     | Yes No                    |                   |                         |           |
| Date of First, Resumed                                         | Production, SWD or Ef                          | NHR.   F                        | Producing Met                    | hod:<br>Pumpin              | a                      | Gas Lift 0                          | Other (Explain)           |                   |                         |           |
| Estimated Production<br>Per 24 Hours                           | Oil                                            | Bbls.                           | Gas                              | Mcf                         | Wat                    |                                     |                           | Gas-Oil Ratio     | Gra                     | avity     |
|                                                                | 1                                              |                                 |                                  |                             |                        |                                     |                           |                   |                         |           |
|                                                                | ON OF GAS:                                     |                                 | en Hole                          | METHOD OF                   |                        |                                     | mmingled                  | PRODUCTION        | ON INTERVAL:            | ļ         |
| Vented Solo                                                    | I Used on Lease bmit ACO-18.)                  |                                 | en noie _                        | Perf.                       | (Submit                |                                     | mmingled<br>mit ACO-4)    |                   |                         |           |