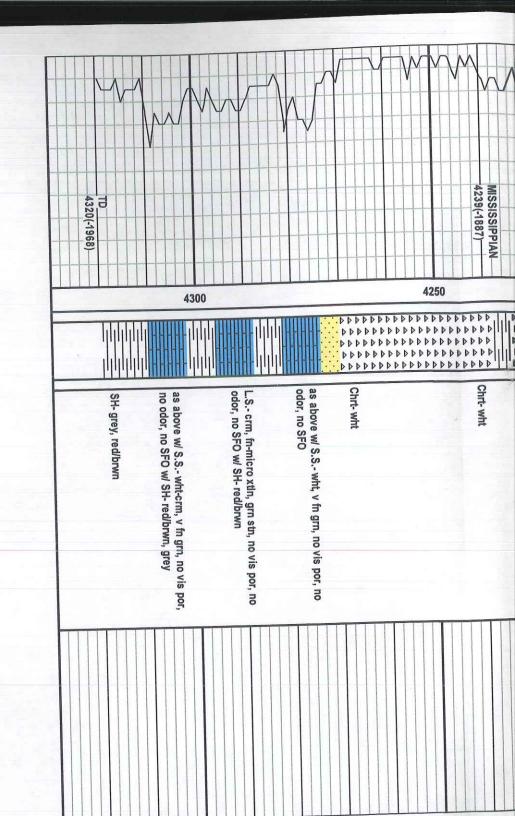

Page Two

| Operator Name:                                                 |                                                |                                 |                                  | Lease N                     | Name: _                |                                     |                           | Well #:           |                         |           |
|----------------------------------------------------------------|------------------------------------------------|---------------------------------|----------------------------------|-----------------------------|------------------------|-------------------------------------|---------------------------|-------------------|-------------------------|-----------|
| Sec Twp                                                        | S. R                                           | East                            | West                             | County                      | :                      |                                     |                           |                   |                         |           |
| INSTRUCTIONS: Shopen and closed, flow and flow rates if gas to | ring and shut-in pres<br>o surface test, along | sures, whethe<br>with final cha | er shut-in pre<br>art(s). Attach | essure reac<br>n extra shee | hed stati<br>t if more | c level, hydrosta<br>space is neede | itic pressures, bot<br>d. | tom hole temp     | erature, fluid re       | ecovery,  |
| Final Radioactivity Lo files must be submitte                  |                                                |                                 |                                  |                             |                        | ogs must be ema                     | ailed to kcc-well-lo      | gs@kcc.ks.go      | v. Digital electr       | ronic log |
| Drill Stem Tests Taker<br>(Attach Additional                   |                                                | Yes                             | ☐ No                             |                             |                        |                                     | on (Top), Depth ar        |                   | Sampl                   |           |
| Samples Sent to Geo                                            | logical Survey                                 | Yes                             | □No                              |                             | Nam                    | е                                   |                           | Тор               | Datum                   | 1         |
| Cores Taken<br>Electric Log Run                                |                                                | ☐ Yes<br>☐ Yes                  | ☐ No<br>☐ No                     |                             |                        |                                     |                           |                   |                         |           |
| List All E. Logs Run:                                          |                                                |                                 |                                  |                             |                        |                                     |                           |                   |                         |           |
|                                                                |                                                |                                 |                                  | RECORD                      | Ne                     |                                     |                           |                   |                         |           |
|                                                                | 2                                              | 1                               |                                  |                             |                        | ermediate, product                  |                           | T                 | I                       |           |
| Purpose of String                                              | Size Hole<br>Drilled                           |                                 | Casing<br>n O.D.)                | Weig<br>Lbs. /              |                        | Setting<br>Depth                    | Type of<br>Cement         | # Sacks<br>Used   | Type and Pe<br>Additive |           |
|                                                                |                                                |                                 |                                  |                             |                        |                                     |                           |                   |                         |           |
|                                                                |                                                |                                 |                                  |                             |                        |                                     |                           |                   |                         |           |
|                                                                |                                                |                                 |                                  |                             |                        |                                     |                           |                   |                         |           |
|                                                                |                                                |                                 |                                  |                             |                        |                                     |                           |                   |                         |           |
|                                                                |                                                |                                 | ADDITIONAL                       | CEMENTIN                    | NG / SQL               | JEEZE RECORD                        |                           |                   |                         |           |
| Purpose:                                                       | Depth<br>Top Bottom                            | Type of                         | Cement                           | # Sacks                     | Used                   |                                     | Type and F                | ercent Additives  |                         |           |
| Perforate Protect Casing                                       | 100 20111111                                   |                                 |                                  |                             |                        |                                     |                           |                   |                         |           |
| Plug Back TD<br>Plug Off Zone                                  |                                                |                                 |                                  |                             |                        |                                     |                           |                   |                         |           |
| 1 lug 0 li 20 lio                                              |                                                |                                 |                                  |                             |                        |                                     |                           |                   |                         |           |
| Did you perform a hydrau                                       | ulic fracturing treatment                      | on this well?                   |                                  |                             |                        | Yes                                 | No (If No, ski            | ip questions 2 ar | nd 3)                   |           |
| Does the volume of the t                                       |                                                |                                 |                                  |                             |                        |                                     | = :                       | p question 3)     |                         |           |
| Was the hydraulic fractur                                      | ring treatment information                     | on submitted to                 | the chemical                     | disclosure re               | gistry?                | Yes                                 | No (If No, fill           | out Page Three    | of the ACO-1)           |           |
| Shots Per Foot                                                 |                                                | ION RECORD<br>Footage of Eac    |                                  |                             |                        |                                     | cture, Shot, Cement       |                   |                         | epth      |
|                                                                | open,                                          |                                 |                                  |                             |                        | ,,                                  |                           |                   |                         |           |
|                                                                |                                                |                                 |                                  |                             |                        |                                     |                           |                   |                         |           |
|                                                                |                                                |                                 |                                  |                             |                        |                                     |                           |                   |                         |           |
|                                                                |                                                |                                 |                                  |                             |                        |                                     |                           |                   |                         |           |
|                                                                |                                                |                                 |                                  |                             |                        |                                     |                           |                   |                         |           |
|                                                                |                                                |                                 |                                  |                             |                        |                                     |                           |                   |                         |           |
| TUBING RECORD:                                                 | Size:                                          | Set At:                         |                                  | Packer A                    | t:                     | Liner Run:                          |                           |                   |                         |           |
|                                                                |                                                |                                 |                                  |                             |                        |                                     | Yes No                    |                   |                         |           |
| Date of First, Resumed                                         | Production, SWD or Ef                          | NHR.   F                        | Producing Met                    | hod:<br>Pumpin              | a                      | Gas Lift 0                          | Other (Explain)           |                   |                         |           |
| Estimated Production<br>Per 24 Hours                           | Oil                                            | Bbls.                           | Gas                              | Mcf                         | Wat                    |                                     |                           | Gas-Oil Ratio     | Gra                     | avity     |
|                                                                | 1                                              |                                 |                                  |                             |                        |                                     |                           |                   |                         |           |
|                                                                | ON OF GAS:                                     |                                 | en Hole                          | METHOD OF                   |                        |                                     | mmingled                  | PRODUCTION        | ON INTERVAL:            | ļ         |
| Vented Solo                                                    | I Used on Lease bmit ACO-18.)                  |                                 | en noie _                        | Perf.                       | (Submit                |                                     | mmingled<br>mit ACO-4)    |                   |                         |           |