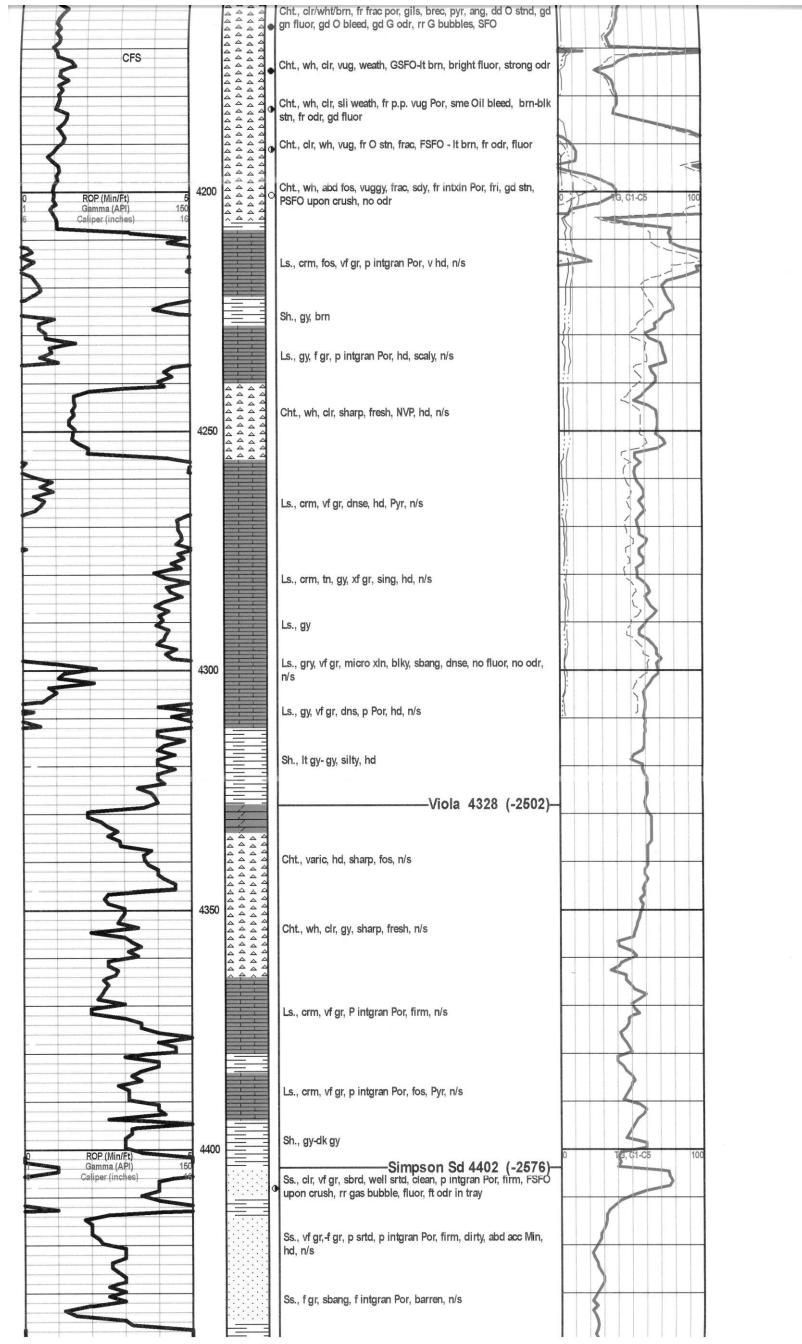

**INSTRUCTIONS:** Show important tops of formations penetrated. Detail all cores. Report all final copies of drill stems tests giving interval tested, time tool open and closed, flowing and shut-in pressures, whether shut-in pressure reached static level, hydrostatic pressures, bottom hole temperature, fluid recovery, and flow rates if gas to surface test, along with final chart(s). Attach extra sheet if more space is needed.