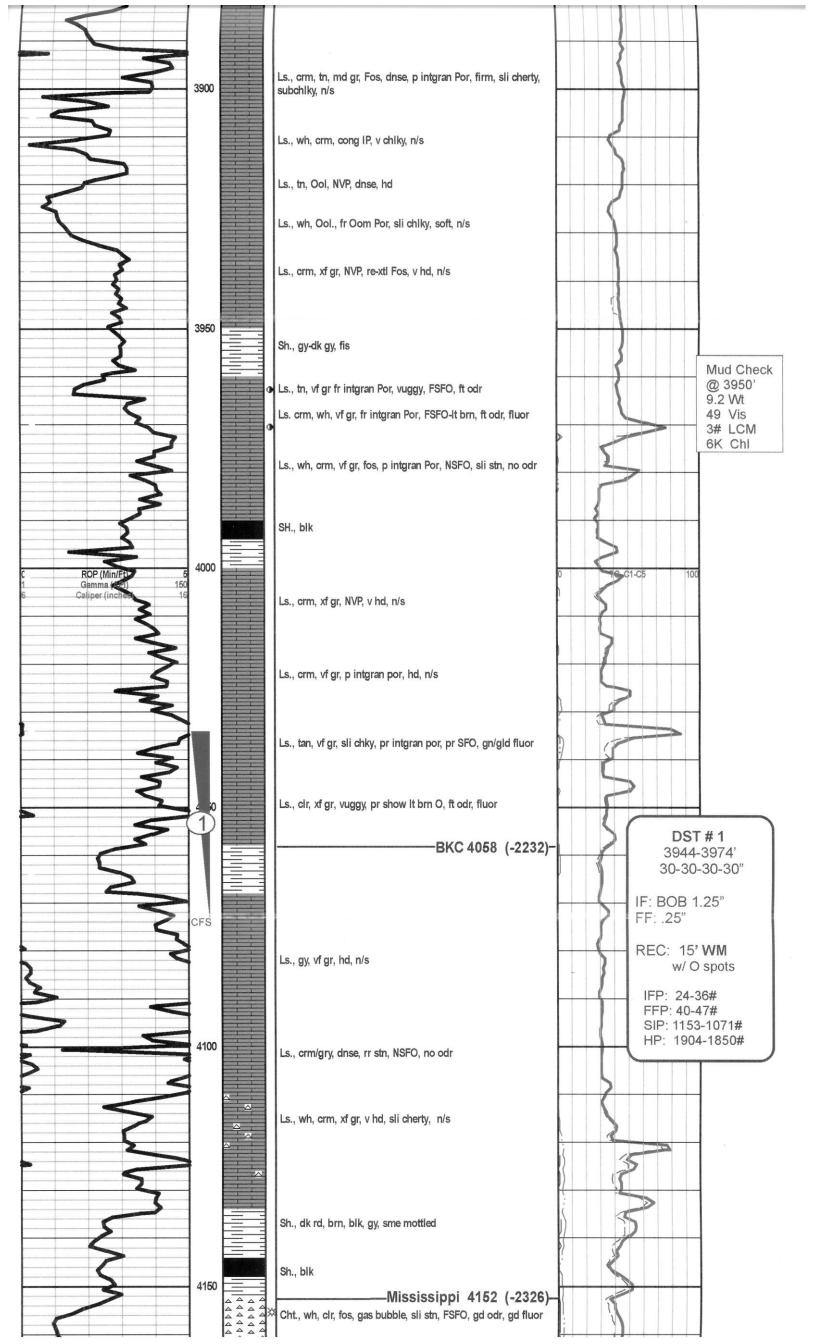

**INSTRUCTIONS:** Show important tops of formations penetrated. Detail all cores. Report all final copies of drill stems tests giving interval tested, time tool open and closed, flowing and shut-in pressures, whether shut-in pressure reached static level, hydrostatic pressures, bottom hole temperature, fluid recovery, and flow rates if gas to surface test, along with final chart(s). Attach extra sheet if more space is needed.

## Prepared For: Siroky Oil Management

PO Box 464 Pratt KS 67124

ATTN: Brian Siroky

## Kovach #1

## 20-27s-12w Pratt,KS

Start Date: 2012.05.14 @ 00:06:17 End Date: 2012.05.14 @ 09:52:47 Job Ticket #: 44792 DST #: 1

Trilobite Testing, Inc PO Box 362 Hays, KS 67601 ph: 785-625-4778 fax: 785-625-5620

|                                                                                                                                                                                                                                                                                                                                                                                                                                                                                                                                                                                                                                                                                                                                                                                                                                                                                                                                                                                                                                                                                                                                                                                                                                                                                                                                                                                                                                                                                                                                                                                                                                                                                                                                                                                                                                                                                                                                                                                                                                                                                                                                                                                                                                                                                                                                                                                                                                                                                                                                                                                                                                                                                                                                                                                                                                      | DRILL STEM TES                                                        | TREP                                                           | ORT                                                  |                                                                                       |                                                                                       |                                                           |                                   |
|--------------------------------------------------------------------------------------------------------------------------------------------------------------------------------------------------------------------------------------------------------------------------------------------------------------------------------------------------------------------------------------------------------------------------------------------------------------------------------------------------------------------------------------------------------------------------------------------------------------------------------------------------------------------------------------------------------------------------------------------------------------------------------------------------------------------------------------------------------------------------------------------------------------------------------------------------------------------------------------------------------------------------------------------------------------------------------------------------------------------------------------------------------------------------------------------------------------------------------------------------------------------------------------------------------------------------------------------------------------------------------------------------------------------------------------------------------------------------------------------------------------------------------------------------------------------------------------------------------------------------------------------------------------------------------------------------------------------------------------------------------------------------------------------------------------------------------------------------------------------------------------------------------------------------------------------------------------------------------------------------------------------------------------------------------------------------------------------------------------------------------------------------------------------------------------------------------------------------------------------------------------------------------------------------------------------------------------------------------------------------------------------------------------------------------------------------------------------------------------------------------------------------------------------------------------------------------------------------------------------------------------------------------------------------------------------------------------------------------------------------------------------------------------------------------------------------------------|-----------------------------------------------------------------------|----------------------------------------------------------------|------------------------------------------------------|---------------------------------------------------------------------------------------|---------------------------------------------------------------------------------------|-----------------------------------------------------------|-----------------------------------|
| RILOBITE                                                                                                                                                                                                                                                                                                                                                                                                                                                                                                                                                                                                                                                                                                                                                                                                                                                                                                                                                                                                                                                                                                                                                                                                                                                                                                                                                                                                                                                                                                                                                                                                                                                                                                                                                                                                                                                                                                                                                                                                                                                                                                                                                                                                                                                                                                                                                                                                                                                                                                                                                                                                                                                                                                                                                                                                                             | Siroky Oil Management                                                 |                                                                | 20-27                                                | 7s-12w                                                                                | Pratt,K                                                                               | S                                                         |                                   |
| ESTING , INC                                                                                                                                                                                                                                                                                                                                                                                                                                                                                                                                                                                                                                                                                                                                                                                                                                                                                                                                                                                                                                                                                                                                                                                                                                                                                                                                                                                                                                                                                                                                                                                                                                                                                                                                                                                                                                                                                                                                                                                                                                                                                                                                                                                                                                                                                                                                                                                                                                                                                                                                                                                                                                                                                                                                                                                                                         | PO Box 464                                                            |                                                                | Kova                                                 | ach #1                                                                                |                                                                                       |                                                           |                                   |
|                                                                                                                                                                                                                                                                                                                                                                                                                                                                                                                                                                                                                                                                                                                                                                                                                                                                                                                                                                                                                                                                                                                                                                                                                                                                                                                                                                                                                                                                                                                                                                                                                                                                                                                                                                                                                                                                                                                                                                                                                                                                                                                                                                                                                                                                                                                                                                                                                                                                                                                                                                                                                                                                                                                                                                                                                                      | Pratt KS 67124                                                        |                                                                | Job Ti                                               | icket: 44                                                                             | 792                                                                                   | DST                                                       | #:1                               |
|                                                                                                                                                                                                                                                                                                                                                                                                                                                                                                                                                                                                                                                                                                                                                                                                                                                                                                                                                                                                                                                                                                                                                                                                                                                                                                                                                                                                                                                                                                                                                                                                                                                                                                                                                                                                                                                                                                                                                                                                                                                                                                                                                                                                                                                                                                                                                                                                                                                                                                                                                                                                                                                                                                                                                                                                                                      | ATTN: Brian Siroky                                                    |                                                                | Test S                                               | Start: 20                                                                             | 12.05.14 (                                                                            | @ 00:06:17                                                | 7                                 |
| GENERAL INFORMATION:                                                                                                                                                                                                                                                                                                                                                                                                                                                                                                                                                                                                                                                                                                                                                                                                                                                                                                                                                                                                                                                                                                                                                                                                                                                                                                                                                                                                                                                                                                                                                                                                                                                                                                                                                                                                                                                                                                                                                                                                                                                                                                                                                                                                                                                                                                                                                                                                                                                                                                                                                                                                                                                                                                                                                                                                                 |                                                                       |                                                                |                                                      |                                                                                       |                                                                                       |                                                           |                                   |
| Formation:SwopeDeviated:NoWhipstock:Time Tool Openeet:05:32:17Time Test Endeet:09:52:47                                                                                                                                                                                                                                                                                                                                                                                                                                                                                                                                                                                                                                                                                                                                                                                                                                                                                                                                                                                                                                                                                                                                                                                                                                                                                                                                                                                                                                                                                                                                                                                                                                                                                                                                                                                                                                                                                                                                                                                                                                                                                                                                                                                                                                                                                                                                                                                                                                                                                                                                                                                                                                                                                                                                              | ft (KB)                                                               |                                                                | Test T<br>Teste<br>Unit N                            | er: J                                                                                 | Convention<br>leff Brow r<br>14                                                       |                                                           | Hole (Initial)                    |
| Interval:3944.00 ft (KB) To397Total Depth:3974.00 ft (KB) (TVHole Diameter:7.88 inches Hole                                                                                                                                                                                                                                                                                                                                                                                                                                                                                                                                                                                                                                                                                                                                                                                                                                                                                                                                                                                                                                                                                                                                                                                                                                                                                                                                                                                                                                                                                                                                                                                                                                                                                                                                                                                                                                                                                                                                                                                                                                                                                                                                                                                                                                                                                                                                                                                                                                                                                                                                                                                                                                                                                                                                          |                                                                       |                                                                | Refer                                                | ence Eler<br>KB to                                                                    | vations:<br>o GR/CF:                                                                  | 1814.                                                     | 00 ft (KB)<br>00 ft (CF)<br>00 ft |
| Serial #: 8321       Inside         Press@RunDepth:       47.25 psig         Start Date:       2012.05.14         Start Time:       00:06:18         TEST COMMENT:       IFP-Weak blow builsI-Dead no blow         FFP-Weak blow builsI-Dead no blow       FFP-Weak blow builsI-Dead no blow                                                                                                                                                                                                                                                                                                                                                                                                                                                                                                                                                                                                                                                                                                                                                                                                                                                                                                                                                                                                                                                                                                                                                                                                                                                                                                                                                                                                                                                                                                                                                                                                                                                                                                                                                                                                                                                                                                                                                                                                                                                                                                                                                                                                                                                                                                                                                                                                                                                                                                                                         | End Date:<br>End Time:<br>uilt to 1 1/4 in<br>back<br>puilt to 1/4 in | 2012.05.14<br>09:51:47                                         | Capacity:<br>Last Calib.<br>Time On Bt<br>Time Off B | tm: 2                                                                                 | 2012.05.14<br>2012.05.14                                                              | 2012.05.<br>@ 05:31:                                      | 47                                |
| FSI-Dead no blow<br>Pressure vs. Ti                                                                                                                                                                                                                                                                                                                                                                                                                                                                                                                                                                                                                                                                                                                                                                                                                                                                                                                                                                                                                                                                                                                                                                                                                                                                                                                                                                                                                                                                                                                                                                                                                                                                                                                                                                                                                                                                                                                                                                                                                                                                                                                                                                                                                                                                                                                                                                                                                                                                                                                                                                                                                                                                                                                                                                                                  |                                                                       | 1                                                              | PRI                                                  | ESSUR                                                                                 |                                                                                       |                                                           |                                   |
| S221 Presure<br>1750<br>1760<br>1760<br>1760<br>1760<br>1760<br>1760<br>1760<br>1760<br>1760<br>1760<br>1760<br>1760<br>1760<br>1760<br>1760<br>1760<br>1760<br>1760<br>1760<br>1760<br>1760<br>1760<br>1760<br>1760<br>1760<br>1760<br>1760<br>1760<br>1760<br>1760<br>1760<br>1760<br>1760<br>1760<br>1760<br>1760<br>1760<br>1760<br>1760<br>1760<br>1760<br>1760<br>1760<br>1760<br>1760<br>1760<br>1760<br>1760<br>1760<br>1760<br>1760<br>1760<br>1760<br>1760<br>1760<br>1760<br>1760<br>1760<br>1760<br>1760<br>1760<br>1760<br>1760<br>1760<br>1760<br>1760<br>1760<br>1760<br>1760<br>1760<br>1760<br>1760<br>1760<br>1760<br>1760<br>1760<br>1760<br>1760<br>1760<br>1760<br>1760<br>1760<br>1760<br>1760<br>1760<br>1760<br>1760<br>1760<br>1760<br>1760<br>1760<br>1760<br>1760<br>1760<br>1760<br>1760<br>1760<br>1760<br>1760<br>1760<br>1760<br>1760<br>1760<br>1760<br>1760<br>1760<br>1760<br>1760<br>1760<br>1760<br>1760<br>1760<br>1760<br>1760<br>1760<br>1760<br>1760<br>1760<br>1760<br>1760<br>1760<br>1760<br>1760<br>1760<br>1760<br>1760<br>1760<br>1760<br>1760<br>1760<br>1760<br>1760<br>1760<br>1760<br>1760<br>1760<br>1760<br>1760<br>1760<br>1760<br>1760<br>1760<br>1760<br>1760<br>1760<br>1760<br>1760<br>1760<br>1760<br>1760<br>1760<br>1760<br>1760<br>1760<br>1760<br>1760<br>1760<br>1760<br>1760<br>1760<br>1760<br>1760<br>1760<br>1760<br>1760<br>1760<br>1760<br>1760<br>1760<br>1760<br>1760<br>1760<br>1760<br>1760<br>1760<br>1760<br>1760<br>1760<br>1760<br>1760<br>1760<br>1760<br>1760<br>1760<br>1760<br>1760<br>1760<br>1760<br>1760<br>1760<br>1760<br>1760<br>1760<br>1760<br>1760<br>1760<br>1760<br>1760<br>1760<br>1760<br>1760<br>1760<br>1760<br>1760<br>1760<br>1760<br>1760<br>1760<br>1760<br>1760<br>1760<br>1760<br>1760<br>1760<br>1760<br>1760<br>1760<br>1760<br>1760<br>1760<br>1760<br>1760<br>1760<br>1760<br>1760<br>1760<br>1760<br>1760<br>1760<br>1760<br>1760<br>1760<br>1760<br>1760<br>1760<br>1760<br>1760<br>1760<br>1760<br>1760<br>1760<br>1760<br>1760<br>1760<br>1760<br>1760<br>1760<br>1760<br>1760<br>1760<br>1760<br>1760<br>1760<br>1760<br>1760<br>1760<br>1760<br>1760<br>1760<br>1760<br>1760<br>1760<br>1760<br>1760<br>1760<br>1760<br>1760<br>1760<br>1760<br>1760<br>1760<br>1760<br>1760<br>1760<br>1760<br>1760<br>1760<br>1760<br>1760<br>1760<br>1760<br>1760<br>1760<br>1760<br>1760<br>1760<br>1760<br>1760<br>1760<br>1760<br>1760<br>1760<br>1760<br>1760<br>1760<br>1760<br>1760<br>1760<br>1760<br>1760<br>1760<br>1760<br>1760<br>1760<br>1760<br>1760<br>1760<br>1760<br>1760<br>1760<br>1760<br>1760<br>1760<br>1760<br>1760<br>1760<br>1760<br>1760<br>1760<br>1760<br>1760<br>1760<br>1760<br>1760<br>1760<br>1760<br>1760<br>1760<br>1760<br>1760<br>1760<br>1760<br>1760<br>1760<br>1760<br>1760<br>1760<br>1760 | EM 94                                                                 | Time<br>(Min.)<br>0<br>1<br>31<br>60<br>61<br>91<br>126<br>126 | Pressure<br>(psig)<br>1904.68<br>23.79<br>35.50      | Temp<br>(deg F)<br>118.60<br>118.28<br>118.77<br>119.91<br>119.87<br>120.38<br>121.32 | Annotat<br>Initial Hyd<br>Open To<br>Shut-In(1)<br>End Shut-<br>Open To<br>Shut-In(2) | ion<br>Flow (1)<br>)<br>-ln(1)<br>Flow (2)<br>)<br>-ln(2) |                                   |
| Recovery                                                                                                                                                                                                                                                                                                                                                                                                                                                                                                                                                                                                                                                                                                                                                                                                                                                                                                                                                                                                                                                                                                                                                                                                                                                                                                                                                                                                                                                                                                                                                                                                                                                                                                                                                                                                                                                                                                                                                                                                                                                                                                                                                                                                                                                                                                                                                                                                                                                                                                                                                                                                                                                                                                                                                                                                                             | <u>_</u>                                                              | Gas Rates                                                      |                                                      |                                                                                       |                                                                                       |                                                           |                                   |
| Length (ft) Description       15.00     WM w ith oil spots                                                                                                                                                                                                                                                                                                                                                                                                                                                                                                                                                                                                                                                                                                                                                                                                                                                                                                                                                                                                                                                                                                                                                                                                                                                                                                                                                                                                                                                                                                                                                                                                                                                                                                                                                                                                                                                                                                                                                                                                                                                                                                                                                                                                                                                                                                                                                                                                                                                                                                                                                                                                                                                                                                                                                                           | Volume (bbl) 0.07                                                     |                                                                |                                                      | Choke (ir                                                                             | nches) Press                                                                          | sure (psig)                                               | Gas Rate (Mct/d)                  |
| Trilobite Testing, Inc                                                                                                                                                                                                                                                                                                                                                                                                                                                                                                                                                                                                                                                                                                                                                                                                                                                                                                                                                                                                                                                                                                                                                                                                                                                                                                                                                                                                                                                                                                                                                                                                                                                                                                                                                                                                                                                                                                                                                                                                                                                                                                                                                                                                                                                                                                                                                                                                                                                                                                                                                                                                                                                                                                                                                                                                               | Ref. No: 44792                                                        |                                                                |                                                      |                                                                                       | 2012.05.2                                                                             |                                                           |                                   |