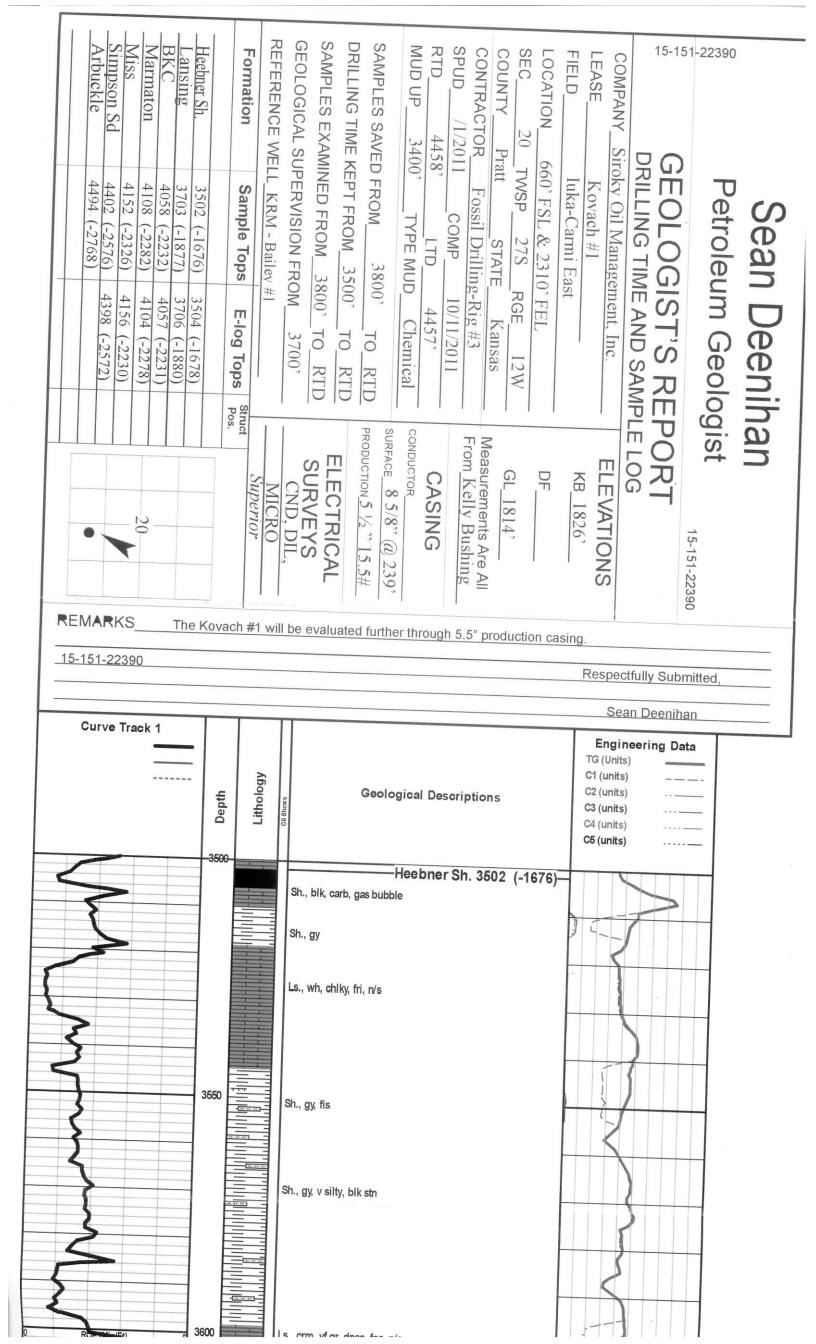

### WELL COMPLETION FORM WELL HISTORY - DESCRIPTION OF WELL & LEASE

| OPERATOR: License #                                  | API No. 15                                                                      |
|------------------------------------------------------|---------------------------------------------------------------------------------|
| Name:                                                | Spot Description:                                                               |
| Address 1:                                           |                                                                                 |
| Address 2:                                           | Feet from Dorth / South Line of Section                                         |
| City: State: Zip:+                                   | Feet from East / West Line of Section                                           |
| Contact Person:                                      | Footages Calculated from Nearest Outside Section Corner:                        |
| Phone: ()                                            |                                                                                 |
| CONTRACTOR: License #                                | GPS Location: Lat:, Long:                                                       |
| Name:                                                | (e.g. xx.xxxxx) (e.gxxx.xxxxx)                                                  |
| Wellsite Geologist:                                  | Datum: NAD27 NAD83 WGS84                                                        |
| Purchaser:                                           | County:                                                                         |
| Designate Type of Completion:                        | Lease Name: Well #:                                                             |
| New Well Re-Entry Workover                           | Field Name:                                                                     |
|                                                      | Producing Formation:                                                            |
|                                                      | Elevation: Ground: Kelly Bushing:                                               |
| Gas D&A ENHR SIGW                                    | Total Vertical Depth: Plug Back Total Depth:                                    |
| OG GSW Temp. Abd. CM (Coal Bed Methane)              | Amount of Surface Pipe Set and Cemented at: Feet                                |
| Cathodic Other (Core, Expl., etc.):                  | Multiple Stage Cementing Collar Used? Yes No                                    |
| If Workover/Re-entry: Old Well Info as follows:      | If yes, show depth set: Feet                                                    |
| Operator:                                            | If Alternate II completion, cement circulated from:                             |
| Well Name:                                           | feet depth to:w/sx cmt.                                                         |
| Original Comp. Date: Original Total Depth:           |                                                                                 |
| Deepening Re-perf. Conv. to ENHR Conv. to SWD        | Drilling Fluid Management Dian                                                  |
| Plug Back       Conv. to GSW       Conv. to Producer | Drilling Fluid Management Plan<br>(Data must be collected from the Reserve Pit) |
|                                                      | Chloride content: ppm Fluid volume: bbls                                        |
| Commingled Permit #:      Dual Completion Permit #:  | Dewatering method used:                                                         |
| SWD         Permit #:                                | Location of fluid disposal if hauled offsite:                                   |
| ENHR     Permit #:                                   |                                                                                 |
| GSW Permit #:                                        | Operator Name:                                                                  |
|                                                      | Lease Name: License #:                                                          |
| Spud Date or Date Reached TD Completion Date or      | Quarter Sec TwpS. R East West                                                   |
| Recompletion Date Recompletion Date                  | County: Permit #:                                                               |

|                                                              | Page Two                         | 1087238                                                       |
|--------------------------------------------------------------|----------------------------------|---------------------------------------------------------------|
| Operator Name:                                               | Lease Name:                      | Well #:                                                       |
| Sec TwpS. R East _ West                                      | County:                          |                                                               |
| INCTRINCTIONS. Chave important tang of formations paratrated | atail all aaraa Banart all final | agniag of drill stamp tools giving interval toolad, time tool |

**INSTRUCTIONS:** Show important tops of formations penetrated. Detail all cores. Report all final copies of drill stems tests giving interval tested, time tool open and closed, flowing and shut-in pressures, whether shut-in pressure reached static level, hydrostatic pressures, bottom hole temperature, fluid recovery, and flow rates if gas to surface test, along with final chart(s). Attach extra sheet if more space is needed.

| Drill Stem Tests Taken<br>(Attach Additional She | aats)                                  | Yes No                             | L                    | .og Formatio     | on (Top), Depth an | d Datum          | Sample                        |
|--------------------------------------------------|----------------------------------------|------------------------------------|----------------------|------------------|--------------------|------------------|-------------------------------|
| Samples Sent to Geolog                           |                                        | Yes No                             | Nam                  | е                |                    | Тор              | Datum                         |
| Cores Taken<br>Electric Log Run                  |                                        | Yes No                             |                      |                  |                    |                  |                               |
| List All E. Logs Run:                            |                                        |                                    |                      |                  |                    |                  |                               |
|                                                  |                                        |                                    |                      |                  |                    |                  |                               |
|                                                  |                                        | CASING<br>Report all strings set-c |                      |                  | on, etc.           |                  |                               |
| Purpose of String                                | Purpose of String Size Hole<br>Drilled |                                    | Weight<br>Lbs. / Ft. | Setting<br>Depth | Type of<br>Cement  | # Sacks<br>Used  | Type and Percent<br>Additives |
|                                                  |                                        |                                    |                      |                  |                    |                  |                               |
|                                                  |                                        |                                    |                      |                  |                    |                  |                               |
|                                                  |                                        |                                    |                      |                  |                    |                  |                               |
|                                                  |                                        | ADDITIONAL                         | CEMENTING / SQL      | JEEZE RECORD     |                    |                  |                               |
| Purpose:<br>Perforate                            | Depth<br>Top Bottom                    | Type of Cement                     | # Sacks Used         |                  | Type and Pe        | ercent Additives |                               |
| Protect Casing                                   |                                        |                                    |                      |                  |                    |                  |                               |
| Plug Off Zone                                    |                                        |                                    |                      |                  |                    |                  |                               |
| Did you perform a hydraulic                      | fracturing treatment of                | on this well?                      |                      | Yes              | No (If No, skip    | o questions 2 an | d 3)                          |
|                                                  | 0                                      | raulic fracturing treatment ex     | ceed 350,000 gallons |                  |                    | question 3)      | ,                             |

Was the hydraulic fracturing treatment information submitted to the chemical disclosure registry?

(If No, fill out Page Three of the ACO-1)

| Shots Per Foot                       |           | PERFORATION<br>Specify For |         | RD - Bridge PI<br>Each Interval P |          | е         |          |                 | ement Squeeze Record<br>I of Material Used) | Depth   |
|--------------------------------------|-----------|----------------------------|---------|-----------------------------------|----------|-----------|----------|-----------------|---------------------------------------------|---------|
|                                      |           |                            |         |                                   |          |           |          |                 |                                             |         |
|                                      |           |                            |         |                                   |          |           |          |                 |                                             |         |
|                                      |           |                            |         |                                   |          |           |          |                 |                                             |         |
|                                      |           |                            |         |                                   |          |           |          |                 |                                             |         |
|                                      |           |                            |         |                                   |          |           |          |                 |                                             |         |
| TUBING RECORD:                       | Siz       | ze:                        | Set At: |                                   | Packer   | At:       | Liner F  | Run:            | No                                          |         |
| Date of First, Resumed               | I Product | ion, SWD or ENHF           | ۶.      | Producing M                       | ethod:   | ping      | Gas Lift | Other (Explain) |                                             |         |
| Estimated Production<br>Per 24 Hours |           | Oil Bb                     | ls.     | Gas                               | Mcf      | Wate      | er       | Bbls.           | Gas-Oil Ratio                               | Gravity |
|                                      |           |                            |         |                                   |          |           |          |                 |                                             |         |
| DISPOSITI                            | ION OF G  | GAS:                       |         |                                   | METHOD ( | OF COMPLE | TION:    |                 | PRODUCTION INTE                             | ERVAL:  |
| Vented Solo                          | d 🗌 l     | Used on Lease              |         | Open Hole                         | Perf.    | Dually    |          | Commingled      |                                             |         |
| (If vented, Su                       |           |                            |         | Other <i>(Specify)</i>            |          | (Submit ) | ,        | (Submit ACO-4)  |                                             |         |