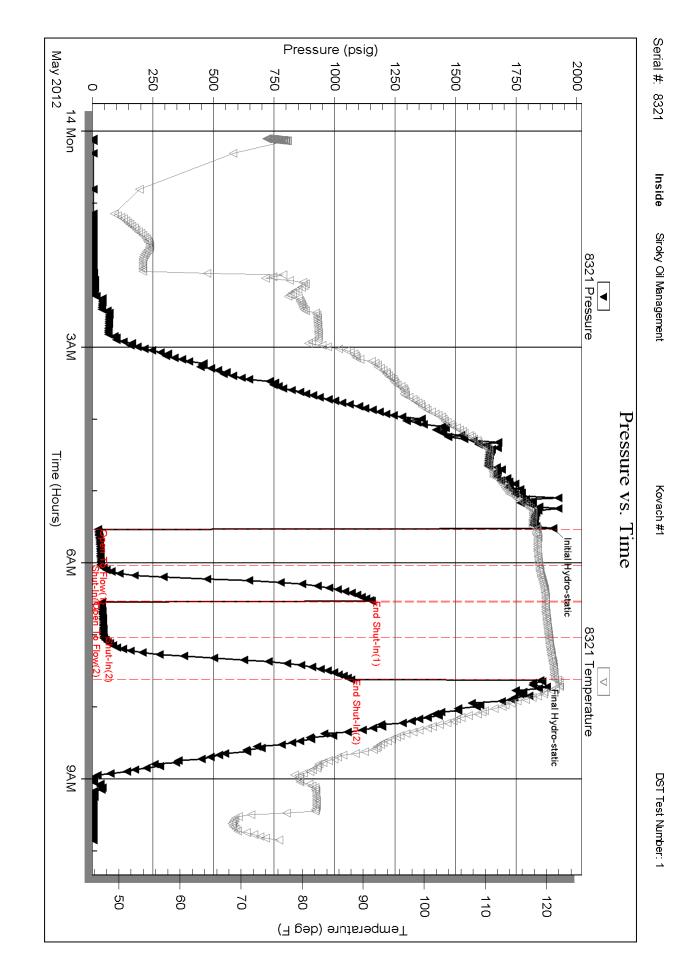

## 20-27s-12w Pratt,KS

Start Date: 2012.05.14 @ 00:06:17 End Date: 2012.05.14 @ 09:52:47 Job Ticket #: 44792 DST #: 1

Trilobite Testing, Inc PO Box 362 Hays, KS 67601 ph: 785-625-4778 fax: 785-625-5620

|                                                                                                                                                                                                                                                                                                                                                                                                                                                                                                                                                                                                                                                                                                                                                                                                                                                                                                                                                                                                                                                                                                                                                                                                                                                                                                                                                                                                                                                                                                                                                                                                                                                                                                                                                                                                                                                                                                                                                                                                                                                                                                                                                                                                                                                                                                                                                                                                                                                                                                                                                                                                                                                                                                                                                                                                                                      | DRILL STEM TES                                                        | TREP                                                           | ORT                                                  |                                                                                       |                                                                                       |                                                           |                                   |
|--------------------------------------------------------------------------------------------------------------------------------------------------------------------------------------------------------------------------------------------------------------------------------------------------------------------------------------------------------------------------------------------------------------------------------------------------------------------------------------------------------------------------------------------------------------------------------------------------------------------------------------------------------------------------------------------------------------------------------------------------------------------------------------------------------------------------------------------------------------------------------------------------------------------------------------------------------------------------------------------------------------------------------------------------------------------------------------------------------------------------------------------------------------------------------------------------------------------------------------------------------------------------------------------------------------------------------------------------------------------------------------------------------------------------------------------------------------------------------------------------------------------------------------------------------------------------------------------------------------------------------------------------------------------------------------------------------------------------------------------------------------------------------------------------------------------------------------------------------------------------------------------------------------------------------------------------------------------------------------------------------------------------------------------------------------------------------------------------------------------------------------------------------------------------------------------------------------------------------------------------------------------------------------------------------------------------------------------------------------------------------------------------------------------------------------------------------------------------------------------------------------------------------------------------------------------------------------------------------------------------------------------------------------------------------------------------------------------------------------------------------------------------------------------------------------------------------------|-----------------------------------------------------------------------|----------------------------------------------------------------|------------------------------------------------------|---------------------------------------------------------------------------------------|---------------------------------------------------------------------------------------|-----------------------------------------------------------|-----------------------------------|
| RILOBITE                                                                                                                                                                                                                                                                                                                                                                                                                                                                                                                                                                                                                                                                                                                                                                                                                                                                                                                                                                                                                                                                                                                                                                                                                                                                                                                                                                                                                                                                                                                                                                                                                                                                                                                                                                                                                                                                                                                                                                                                                                                                                                                                                                                                                                                                                                                                                                                                                                                                                                                                                                                                                                                                                                                                                                                                                             | Siroky Oil Management                                                 |                                                                | 20-27                                                | 7s-12w                                                                                | Pratt,K                                                                               | S                                                         |                                   |
| ESTING , INC                                                                                                                                                                                                                                                                                                                                                                                                                                                                                                                                                                                                                                                                                                                                                                                                                                                                                                                                                                                                                                                                                                                                                                                                                                                                                                                                                                                                                                                                                                                                                                                                                                                                                                                                                                                                                                                                                                                                                                                                                                                                                                                                                                                                                                                                                                                                                                                                                                                                                                                                                                                                                                                                                                                                                                                                                         | PO Box 464                                                            |                                                                | Kova                                                 | ach #1                                                                                |                                                                                       |                                                           |                                   |
|                                                                                                                                                                                                                                                                                                                                                                                                                                                                                                                                                                                                                                                                                                                                                                                                                                                                                                                                                                                                                                                                                                                                                                                                                                                                                                                                                                                                                                                                                                                                                                                                                                                                                                                                                                                                                                                                                                                                                                                                                                                                                                                                                                                                                                                                                                                                                                                                                                                                                                                                                                                                                                                                                                                                                                                                                                      | Pratt KS 67124                                                        |                                                                | Job Ti                                               | icket: 44                                                                             | 792                                                                                   | DST                                                       | #:1                               |
|                                                                                                                                                                                                                                                                                                                                                                                                                                                                                                                                                                                                                                                                                                                                                                                                                                                                                                                                                                                                                                                                                                                                                                                                                                                                                                                                                                                                                                                                                                                                                                                                                                                                                                                                                                                                                                                                                                                                                                                                                                                                                                                                                                                                                                                                                                                                                                                                                                                                                                                                                                                                                                                                                                                                                                                                                                      | ATTN: Brian Siroky                                                    |                                                                | Test S                                               | Start: 20                                                                             | 12.05.14 (                                                                            | @ 00:06:17                                                | 7                                 |
| GENERAL INFORMATION:                                                                                                                                                                                                                                                                                                                                                                                                                                                                                                                                                                                                                                                                                                                                                                                                                                                                                                                                                                                                                                                                                                                                                                                                                                                                                                                                                                                                                                                                                                                                                                                                                                                                                                                                                                                                                                                                                                                                                                                                                                                                                                                                                                                                                                                                                                                                                                                                                                                                                                                                                                                                                                                                                                                                                                                                                 |                                                                       |                                                                |                                                      |                                                                                       |                                                                                       |                                                           |                                   |
| Formation:SwopeDeviated:NoWhipstock:Time Tool Openeet:05:32:17Time Test Endeet:09:52:47                                                                                                                                                                                                                                                                                                                                                                                                                                                                                                                                                                                                                                                                                                                                                                                                                                                                                                                                                                                                                                                                                                                                                                                                                                                                                                                                                                                                                                                                                                                                                                                                                                                                                                                                                                                                                                                                                                                                                                                                                                                                                                                                                                                                                                                                                                                                                                                                                                                                                                                                                                                                                                                                                                                                              | ft (KB)                                                               |                                                                | Test T<br>Teste<br>Unit N                            | er: J                                                                                 | Convention<br>leff Brow r<br>14                                                       |                                                           | Hole (Initial)                    |
| Interval:3944.00 ft (KB) To397Total Depth:3974.00 ft (KB) (TVHole Diameter:7.88 inches Hole                                                                                                                                                                                                                                                                                                                                                                                                                                                                                                                                                                                                                                                                                                                                                                                                                                                                                                                                                                                                                                                                                                                                                                                                                                                                                                                                                                                                                                                                                                                                                                                                                                                                                                                                                                                                                                                                                                                                                                                                                                                                                                                                                                                                                                                                                                                                                                                                                                                                                                                                                                                                                                                                                                                                          |                                                                       |                                                                | Refer                                                | ence Eler<br>KB to                                                                    | vations:<br>o GR/CF:                                                                  | 1814.                                                     | 00 ft (KB)<br>00 ft (CF)<br>00 ft |
| Serial #: 8321       Inside         Press@RunDepth:       47.25 psig         Start Date:       2012.05.14         Start Time:       00:06:18         TEST COMMENT:       IFP-Weak blow builsI-Dead no blow         FFP-Weak blow builsI-Dead no blow       FFP-Weak blow builsI-Dead no blow                                                                                                                                                                                                                                                                                                                                                                                                                                                                                                                                                                                                                                                                                                                                                                                                                                                                                                                                                                                                                                                                                                                                                                                                                                                                                                                                                                                                                                                                                                                                                                                                                                                                                                                                                                                                                                                                                                                                                                                                                                                                                                                                                                                                                                                                                                                                                                                                                                                                                                                                         | End Date:<br>End Time:<br>uilt to 1 1/4 in<br>back<br>puilt to 1/4 in | 2012.05.14<br>09:51:47                                         | Capacity:<br>Last Calib.<br>Time On Bt<br>Time Off B | tm: 2                                                                                 | 2012.05.14<br>2012.05.14                                                              | 2012.05.<br>@ 05:31:                                      | 47                                |
| FSI-Dead no blow<br>Pressure vs. Ti                                                                                                                                                                                                                                                                                                                                                                                                                                                                                                                                                                                                                                                                                                                                                                                                                                                                                                                                                                                                                                                                                                                                                                                                                                                                                                                                                                                                                                                                                                                                                                                                                                                                                                                                                                                                                                                                                                                                                                                                                                                                                                                                                                                                                                                                                                                                                                                                                                                                                                                                                                                                                                                                                                                                                                                                  |                                                                       | 1                                                              | PRI                                                  | ESSUR                                                                                 |                                                                                       |                                                           |                                   |
| S221 Presure<br>1750<br>1760<br>1760<br>1760<br>1760<br>1760<br>1760<br>1760<br>1760<br>1760<br>1760<br>1760<br>1760<br>1760<br>1760<br>1760<br>1760<br>1760<br>1760<br>1760<br>1760<br>1760<br>1760<br>1760<br>1760<br>1760<br>1760<br>1760<br>1760<br>1760<br>1760<br>1760<br>1760<br>1760<br>1760<br>1760<br>1760<br>1760<br>1760<br>1760<br>1760<br>1760<br>1760<br>1760<br>1760<br>1760<br>1760<br>1760<br>1760<br>1760<br>1760<br>1760<br>1760<br>1760<br>1760<br>1760<br>1760<br>1760<br>1760<br>1760<br>1760<br>1760<br>1760<br>1760<br>1760<br>1760<br>1760<br>1760<br>1760<br>1760<br>1760<br>1760<br>1760<br>1760<br>1760<br>1760<br>1760<br>1760<br>1760<br>1760<br>1760<br>1760<br>1760<br>1760<br>1760<br>1760<br>1760<br>1760<br>1760<br>1760<br>1760<br>1760<br>1760<br>1760<br>1760<br>1760<br>1760<br>1760<br>1760<br>1760<br>1760<br>1760<br>1760<br>1760<br>1760<br>1760<br>1760<br>1760<br>1760<br>1760<br>1760<br>1760<br>1760<br>1760<br>1760<br>1760<br>1760<br>1760<br>1760<br>1760<br>1760<br>1760<br>1760<br>1760<br>1760<br>1760<br>1760<br>1760<br>1760<br>1760<br>1760<br>1760<br>1760<br>1760<br>1760<br>1760<br>1760<br>1760<br>1760<br>1760<br>1760<br>1760<br>1760<br>1760<br>1760<br>1760<br>1760<br>1760<br>1760<br>1760<br>1760<br>1760<br>1760<br>1760<br>1760<br>1760<br>1760<br>1760<br>1760<br>1760<br>1760<br>1760<br>1760<br>1760<br>1760<br>1760<br>1760<br>1760<br>1760<br>1760<br>1760<br>1760<br>1760<br>1760<br>1760<br>1760<br>1760<br>1760<br>1760<br>1760<br>1760<br>1760<br>1760<br>1760<br>1760<br>1760<br>1760<br>1760<br>1760<br>1760<br>1760<br>1760<br>1760<br>1760<br>1760<br>1760<br>1760<br>1760<br>1760<br>1760<br>1760<br>1760<br>1760<br>1760<br>1760<br>1760<br>1760<br>1760<br>1760<br>1760<br>1760<br>1760<br>1760<br>1760<br>1760<br>1760<br>1760<br>1760<br>1760<br>1760<br>1760<br>1760<br>1760<br>1760<br>1760<br>1760<br>1760<br>1760<br>1760<br>1760<br>1760<br>1760<br>1760<br>1760<br>1760<br>1760<br>1760<br>1760<br>1760<br>1760<br>1760<br>1760<br>1760<br>1760<br>1760<br>1760<br>1760<br>1760<br>1760<br>1760<br>1760<br>1760<br>1760<br>1760<br>1760<br>1760<br>1760<br>1760<br>1760<br>1760<br>1760<br>1760<br>1760<br>1760<br>1760<br>1760<br>1760<br>1760<br>1760<br>1760<br>1760<br>1760<br>1760<br>1760<br>1760<br>1760<br>1760<br>1760<br>1760<br>1760<br>1760<br>1760<br>1760<br>1760<br>1760<br>1760<br>1760<br>1760<br>1760<br>1760<br>1760<br>1760<br>1760<br>1760<br>1760<br>1760<br>1760<br>1760<br>1760<br>1760<br>1760<br>1760<br>1760<br>1760<br>1760<br>1760<br>1760<br>1760<br>1760<br>1760<br>1760<br>1760<br>1760<br>1760<br>1760<br>1760<br>1760<br>1760<br>1760<br>1760<br>1760<br>1760<br>1760<br>1760<br>1760<br>1760<br>1760<br>1760<br>1760<br>1760<br>1760<br>1760<br>1760<br>1760<br>1760<br>1760<br>1760<br>1760<br>1760 | EM 94                                                                 | Time<br>(Min.)<br>0<br>1<br>31<br>60<br>61<br>91<br>126<br>126 | Pressure<br>(psig)<br>1904.68<br>23.79<br>35.50      | Temp<br>(deg F)<br>118.60<br>118.28<br>118.77<br>119.91<br>119.87<br>120.38<br>121.32 | Annotat<br>Initial Hyd<br>Open To<br>Shut-In(1)<br>End Shut-<br>Open To<br>Shut-In(2) | ion<br>Flow (1)<br>)<br>-ln(1)<br>Flow (2)<br>)<br>-ln(2) |                                   |
| Recovery                                                                                                                                                                                                                                                                                                                                                                                                                                                                                                                                                                                                                                                                                                                                                                                                                                                                                                                                                                                                                                                                                                                                                                                                                                                                                                                                                                                                                                                                                                                                                                                                                                                                                                                                                                                                                                                                                                                                                                                                                                                                                                                                                                                                                                                                                                                                                                                                                                                                                                                                                                                                                                                                                                                                                                                                                             | <u>_</u>                                                              | Gas Rates                                                      |                                                      |                                                                                       |                                                                                       |                                                           |                                   |
| Length (ft) Description       15.00     WM w ith oil spots                                                                                                                                                                                                                                                                                                                                                                                                                                                                                                                                                                                                                                                                                                                                                                                                                                                                                                                                                                                                                                                                                                                                                                                                                                                                                                                                                                                                                                                                                                                                                                                                                                                                                                                                                                                                                                                                                                                                                                                                                                                                                                                                                                                                                                                                                                                                                                                                                                                                                                                                                                                                                                                                                                                                                                           | Volume (bbl) 0.07                                                     |                                                                |                                                      | Choke (ir                                                                             | nches) Press                                                                          | sure (psig)                                               | Gas Rate (Mct/d)                  |
| Trilobite Testing, Inc                                                                                                                                                                                                                                                                                                                                                                                                                                                                                                                                                                                                                                                                                                                                                                                                                                                                                                                                                                                                                                                                                                                                                                                                                                                                                                                                                                                                                                                                                                                                                                                                                                                                                                                                                                                                                                                                                                                                                                                                                                                                                                                                                                                                                                                                                                                                                                                                                                                                                                                                                                                                                                                                                                                                                                                                               | Ref. No: 44792                                                        |                                                                |                                                      |                                                                                       | 2012.05.2                                                                             |                                                           |                                   |