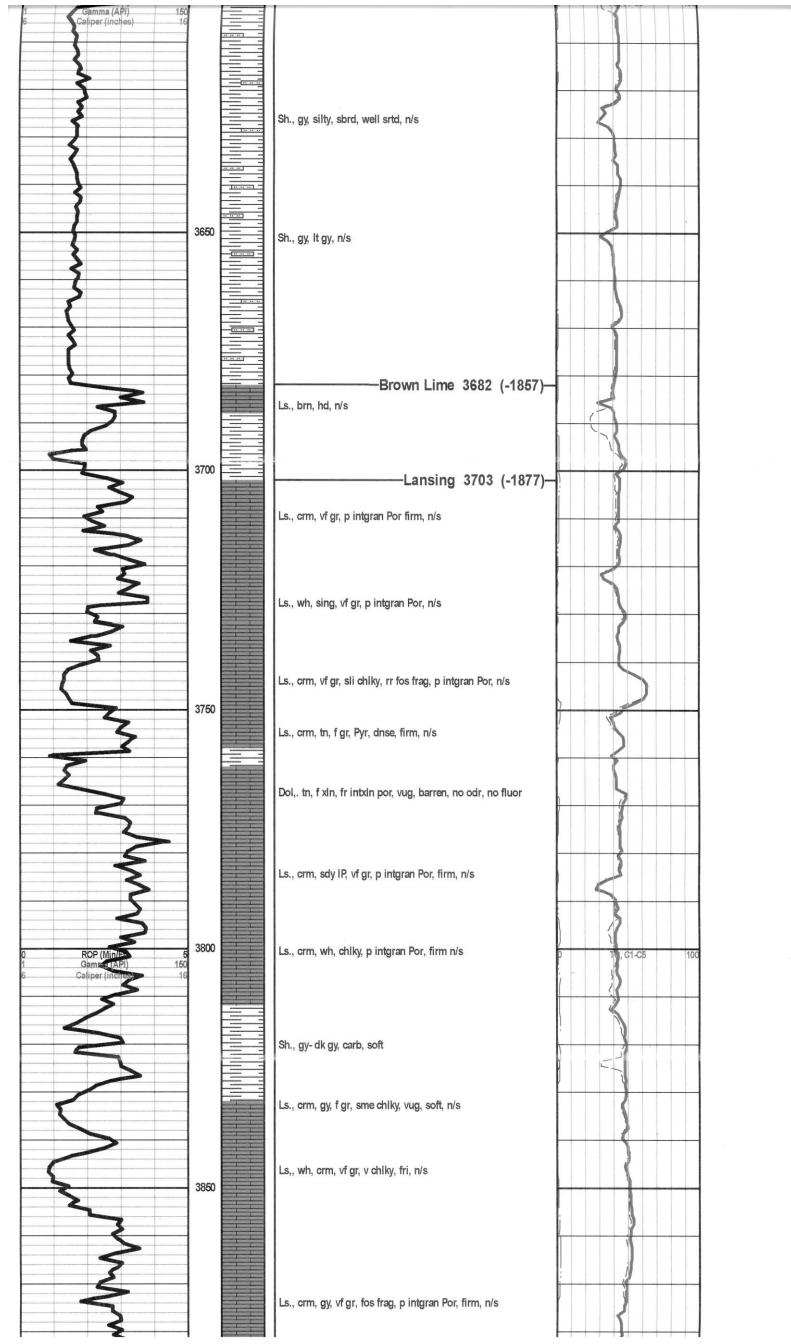

**INSTRUCTIONS:** Show important tops of formations penetrated. Detail all cores. Report all final copies of drill stems tests giving interval tested, time tool open and closed, flowing and shut-in pressures, whether shut-in pressure reached static level, hydrostatic pressures, bottom hole temperature, fluid recovery, and flow rates if gas to surface test, along with final chart(s). Attach extra sheet if more space is needed.