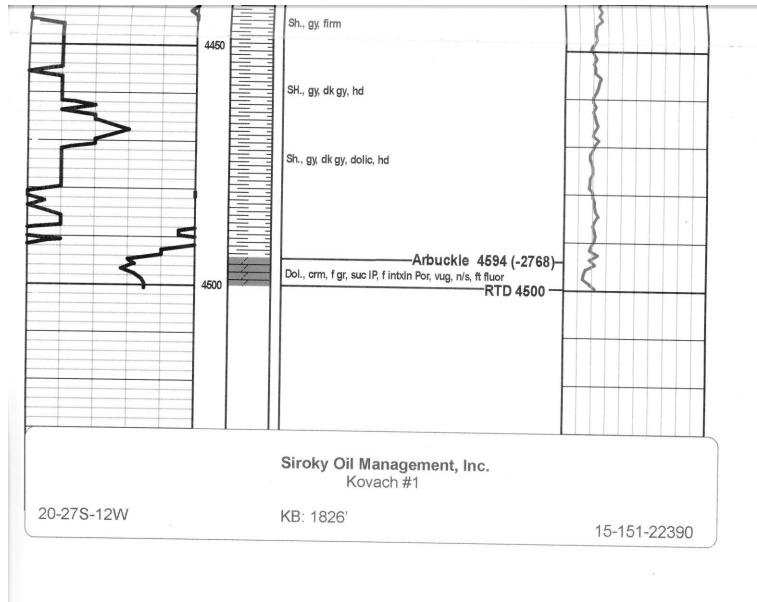

## Kovach #1

## 20-27s-12w Pratt,KS

Start Date: 2012.05.14 @ 00:06:17 End Date: 2012.05.14 @ 09:52:47 Job Ticket #: 44792 DST #: 1

Trilobite Testing, Inc PO Box 362 Hays, KS 67601 ph: 785-625-4778 fax: 785-625-5620

|                                                                                                                                                                                                                                                                                                                                                                                                                                                                                                                                                                                                                                                                                                                                                                                                                                                                                                                                                                                                                                                                                                                                                                                                                                                                                                                                                                                                                                                                                                                                                                                                                                                                                                                                                                                                                                                                                                                                                                                                                                                                                                                                                                                                                                                                                                                                                                                                                                                                                                                                                                                                                                                                                                                                                                                                                                      | DRILL STEM TES                                                        | TREP                                                           | ORT                                                  |                                                                                       |                                                                                       |                                                           |                                   |
|--------------------------------------------------------------------------------------------------------------------------------------------------------------------------------------------------------------------------------------------------------------------------------------------------------------------------------------------------------------------------------------------------------------------------------------------------------------------------------------------------------------------------------------------------------------------------------------------------------------------------------------------------------------------------------------------------------------------------------------------------------------------------------------------------------------------------------------------------------------------------------------------------------------------------------------------------------------------------------------------------------------------------------------------------------------------------------------------------------------------------------------------------------------------------------------------------------------------------------------------------------------------------------------------------------------------------------------------------------------------------------------------------------------------------------------------------------------------------------------------------------------------------------------------------------------------------------------------------------------------------------------------------------------------------------------------------------------------------------------------------------------------------------------------------------------------------------------------------------------------------------------------------------------------------------------------------------------------------------------------------------------------------------------------------------------------------------------------------------------------------------------------------------------------------------------------------------------------------------------------------------------------------------------------------------------------------------------------------------------------------------------------------------------------------------------------------------------------------------------------------------------------------------------------------------------------------------------------------------------------------------------------------------------------------------------------------------------------------------------------------------------------------------------------------------------------------------------|-----------------------------------------------------------------------|----------------------------------------------------------------|------------------------------------------------------|---------------------------------------------------------------------------------------|---------------------------------------------------------------------------------------|-----------------------------------------------------------|-----------------------------------|
| RILOBITE                                                                                                                                                                                                                                                                                                                                                                                                                                                                                                                                                                                                                                                                                                                                                                                                                                                                                                                                                                                                                                                                                                                                                                                                                                                                                                                                                                                                                                                                                                                                                                                                                                                                                                                                                                                                                                                                                                                                                                                                                                                                                                                                                                                                                                                                                                                                                                                                                                                                                                                                                                                                                                                                                                                                                                                                                             | Siroky Oil Management                                                 |                                                                | 20-27                                                | 7s-12w                                                                                | Pratt,K                                                                               | S                                                         |                                   |
| ESTING , INC                                                                                                                                                                                                                                                                                                                                                                                                                                                                                                                                                                                                                                                                                                                                                                                                                                                                                                                                                                                                                                                                                                                                                                                                                                                                                                                                                                                                                                                                                                                                                                                                                                                                                                                                                                                                                                                                                                                                                                                                                                                                                                                                                                                                                                                                                                                                                                                                                                                                                                                                                                                                                                                                                                                                                                                                                         | PO Box 464                                                            |                                                                | Kova                                                 | ach #1                                                                                |                                                                                       |                                                           |                                   |
|                                                                                                                                                                                                                                                                                                                                                                                                                                                                                                                                                                                                                                                                                                                                                                                                                                                                                                                                                                                                                                                                                                                                                                                                                                                                                                                                                                                                                                                                                                                                                                                                                                                                                                                                                                                                                                                                                                                                                                                                                                                                                                                                                                                                                                                                                                                                                                                                                                                                                                                                                                                                                                                                                                                                                                                                                                      | Pratt KS 67124                                                        |                                                                | Job Ti                                               | icket: 44                                                                             | 792                                                                                   | DST                                                       | #:1                               |
|                                                                                                                                                                                                                                                                                                                                                                                                                                                                                                                                                                                                                                                                                                                                                                                                                                                                                                                                                                                                                                                                                                                                                                                                                                                                                                                                                                                                                                                                                                                                                                                                                                                                                                                                                                                                                                                                                                                                                                                                                                                                                                                                                                                                                                                                                                                                                                                                                                                                                                                                                                                                                                                                                                                                                                                                                                      | ATTN: Brian Siroky                                                    |                                                                | Test S                                               | Start: 20                                                                             | 12.05.14 (                                                                            | @ 00:06:17                                                | 7                                 |
| GENERAL INFORMATION:                                                                                                                                                                                                                                                                                                                                                                                                                                                                                                                                                                                                                                                                                                                                                                                                                                                                                                                                                                                                                                                                                                                                                                                                                                                                                                                                                                                                                                                                                                                                                                                                                                                                                                                                                                                                                                                                                                                                                                                                                                                                                                                                                                                                                                                                                                                                                                                                                                                                                                                                                                                                                                                                                                                                                                                                                 |                                                                       |                                                                |                                                      |                                                                                       |                                                                                       |                                                           |                                   |
| Formation:SwopeDeviated:NoWhipstock:Time Tool Openeet:05:32:17Time Test Endeet:09:52:47                                                                                                                                                                                                                                                                                                                                                                                                                                                                                                                                                                                                                                                                                                                                                                                                                                                                                                                                                                                                                                                                                                                                                                                                                                                                                                                                                                                                                                                                                                                                                                                                                                                                                                                                                                                                                                                                                                                                                                                                                                                                                                                                                                                                                                                                                                                                                                                                                                                                                                                                                                                                                                                                                                                                              | ft (KB)                                                               |                                                                | Test T<br>Teste<br>Unit N                            | er: J                                                                                 | Convention<br>leff Brow r<br>14                                                       |                                                           | Hole (Initial)                    |
| Interval:3944.00 ft (KB) To397Total Depth:3974.00 ft (KB) (TVHole Diameter:7.88 inches Hole                                                                                                                                                                                                                                                                                                                                                                                                                                                                                                                                                                                                                                                                                                                                                                                                                                                                                                                                                                                                                                                                                                                                                                                                                                                                                                                                                                                                                                                                                                                                                                                                                                                                                                                                                                                                                                                                                                                                                                                                                                                                                                                                                                                                                                                                                                                                                                                                                                                                                                                                                                                                                                                                                                                                          |                                                                       |                                                                | Refer                                                | ence Eler<br>KB to                                                                    | vations:<br>o GR/CF:                                                                  | 1814.                                                     | 00 ft (KB)<br>00 ft (CF)<br>00 ft |
| Serial #: 8321       Inside         Press@RunDepth:       47.25 psig         Start Date:       2012.05.14         Start Time:       00:06:18         TEST COMMENT:       IFP-Weak blow builsI-Dead no blow         FFP-Weak blow builsI-Dead no blow       FFP-Weak blow builsI-Dead no blow                                                                                                                                                                                                                                                                                                                                                                                                                                                                                                                                                                                                                                                                                                                                                                                                                                                                                                                                                                                                                                                                                                                                                                                                                                                                                                                                                                                                                                                                                                                                                                                                                                                                                                                                                                                                                                                                                                                                                                                                                                                                                                                                                                                                                                                                                                                                                                                                                                                                                                                                         | End Date:<br>End Time:<br>uilt to 1 1/4 in<br>back<br>puilt to 1/4 in | 2012.05.14<br>09:51:47                                         | Capacity:<br>Last Calib.<br>Time On Bt<br>Time Off B | tm: 2                                                                                 | 2012.05.14<br>2012.05.14                                                              | 2012.05.<br>@ 05:31:                                      | 47                                |
| FSI-Dead no blow<br>Pressure vs. Ti                                                                                                                                                                                                                                                                                                                                                                                                                                                                                                                                                                                                                                                                                                                                                                                                                                                                                                                                                                                                                                                                                                                                                                                                                                                                                                                                                                                                                                                                                                                                                                                                                                                                                                                                                                                                                                                                                                                                                                                                                                                                                                                                                                                                                                                                                                                                                                                                                                                                                                                                                                                                                                                                                                                                                                                                  |                                                                       | 1                                                              | PRI                                                  | ESSUR                                                                                 |                                                                                       |                                                           |                                   |
| S221 Presure<br>1750<br>1760<br>1760<br>1760<br>1760<br>1760<br>1760<br>1760<br>1760<br>1760<br>1760<br>1760<br>1760<br>1760<br>1760<br>1760<br>1760<br>1760<br>1760<br>1760<br>1760<br>1760<br>1760<br>1760<br>1760<br>1760<br>1760<br>1760<br>1760<br>1760<br>1760<br>1760<br>1760<br>1760<br>1760<br>1760<br>1760<br>1760<br>1760<br>1760<br>1760<br>1760<br>1760<br>1760<br>1760<br>1760<br>1760<br>1760<br>1760<br>1760<br>1760<br>1760<br>1760<br>1760<br>1760<br>1760<br>1760<br>1760<br>1760<br>1760<br>1760<br>1760<br>1760<br>1760<br>1760<br>1760<br>1760<br>1760<br>1760<br>1760<br>1760<br>1760<br>1760<br>1760<br>1760<br>1760<br>1760<br>1760<br>1760<br>1760<br>1760<br>1760<br>1760<br>1760<br>1760<br>1760<br>1760<br>1760<br>1760<br>1760<br>1760<br>1760<br>1760<br>1760<br>1760<br>1760<br>1760<br>1760<br>1760<br>1760<br>1760<br>1760<br>1760<br>1760<br>1760<br>1760<br>1760<br>1760<br>1760<br>1760<br>1760<br>1760<br>1760<br>1760<br>1760<br>1760<br>1760<br>1760<br>1760<br>1760<br>1760<br>1760<br>1760<br>1760<br>1760<br>1760<br>1760<br>1760<br>1760<br>1760<br>1760<br>1760<br>1760<br>1760<br>1760<br>1760<br>1760<br>1760<br>1760<br>1760<br>1760<br>1760<br>1760<br>1760<br>1760<br>1760<br>1760<br>1760<br>1760<br>1760<br>1760<br>1760<br>1760<br>1760<br>1760<br>1760<br>1760<br>1760<br>1760<br>1760<br>1760<br>1760<br>1760<br>1760<br>1760<br>1760<br>1760<br>1760<br>1760<br>1760<br>1760<br>1760<br>1760<br>1760<br>1760<br>1760<br>1760<br>1760<br>1760<br>1760<br>1760<br>1760<br>1760<br>1760<br>1760<br>1760<br>1760<br>1760<br>1760<br>1760<br>1760<br>1760<br>1760<br>1760<br>1760<br>1760<br>1760<br>1760<br>1760<br>1760<br>1760<br>1760<br>1760<br>1760<br>1760<br>1760<br>1760<br>1760<br>1760<br>1760<br>1760<br>1760<br>1760<br>1760<br>1760<br>1760<br>1760<br>1760<br>1760<br>1760<br>1760<br>1760<br>1760<br>1760<br>1760<br>1760<br>1760<br>1760<br>1760<br>1760<br>1760<br>1760<br>1760<br>1760<br>1760<br>1760<br>1760<br>1760<br>1760<br>1760<br>1760<br>1760<br>1760<br>1760<br>1760<br>1760<br>1760<br>1760<br>1760<br>1760<br>1760<br>1760<br>1760<br>1760<br>1760<br>1760<br>1760<br>1760<br>1760<br>1760<br>1760<br>1760<br>1760<br>1760<br>1760<br>1760<br>1760<br>1760<br>1760<br>1760<br>1760<br>1760<br>1760<br>1760<br>1760<br>1760<br>1760<br>1760<br>1760<br>1760<br>1760<br>1760<br>1760<br>1760<br>1760<br>1760<br>1760<br>1760<br>1760<br>1760<br>1760<br>1760<br>1760<br>1760<br>1760<br>1760<br>1760<br>1760<br>1760<br>1760<br>1760<br>1760<br>1760<br>1760<br>1760<br>1760<br>1760<br>1760<br>1760<br>1760<br>1760<br>1760<br>1760<br>1760<br>1760<br>1760<br>1760<br>1760<br>1760<br>1760<br>1760<br>1760<br>1760<br>1760<br>1760<br>1760<br>1760<br>1760<br>1760<br>1760<br>1760<br>1760<br>1760<br>1760<br>1760<br>1760<br>1760<br>1760<br>1760 | EM 94                                                                 | Time<br>(Min.)<br>0<br>1<br>31<br>60<br>61<br>91<br>126<br>126 | Pressure<br>(psig)<br>1904.68<br>23.79<br>35.50      | Temp<br>(deg F)<br>118.60<br>118.28<br>118.77<br>119.91<br>119.87<br>120.38<br>121.32 | Annotat<br>Initial Hyd<br>Open To<br>Shut-In(1)<br>End Shut-<br>Open To<br>Shut-In(2) | ion<br>Flow (1)<br>)<br>-ln(1)<br>Flow (2)<br>)<br>-ln(2) |                                   |
| Recovery                                                                                                                                                                                                                                                                                                                                                                                                                                                                                                                                                                                                                                                                                                                                                                                                                                                                                                                                                                                                                                                                                                                                                                                                                                                                                                                                                                                                                                                                                                                                                                                                                                                                                                                                                                                                                                                                                                                                                                                                                                                                                                                                                                                                                                                                                                                                                                                                                                                                                                                                                                                                                                                                                                                                                                                                                             | <u>_</u>                                                              | Gas Rates                                                      |                                                      |                                                                                       |                                                                                       |                                                           |                                   |
| Length (ft) Description       15.00     WM w ith oil spots                                                                                                                                                                                                                                                                                                                                                                                                                                                                                                                                                                                                                                                                                                                                                                                                                                                                                                                                                                                                                                                                                                                                                                                                                                                                                                                                                                                                                                                                                                                                                                                                                                                                                                                                                                                                                                                                                                                                                                                                                                                                                                                                                                                                                                                                                                                                                                                                                                                                                                                                                                                                                                                                                                                                                                           | Volume (bbl) 0.07                                                     |                                                                |                                                      | Choke (ir                                                                             | nches) Press                                                                          | sure (psig)                                               | Gas Rate (Mct/d)                  |
| Trilobite Testing, Inc                                                                                                                                                                                                                                                                                                                                                                                                                                                                                                                                                                                                                                                                                                                                                                                                                                                                                                                                                                                                                                                                                                                                                                                                                                                                                                                                                                                                                                                                                                                                                                                                                                                                                                                                                                                                                                                                                                                                                                                                                                                                                                                                                                                                                                                                                                                                                                                                                                                                                                                                                                                                                                                                                                                                                                                                               | Ref. No: 44792                                                        |                                                                |                                                      |                                                                                       | 2012.05.2                                                                             |                                                           |                                   |