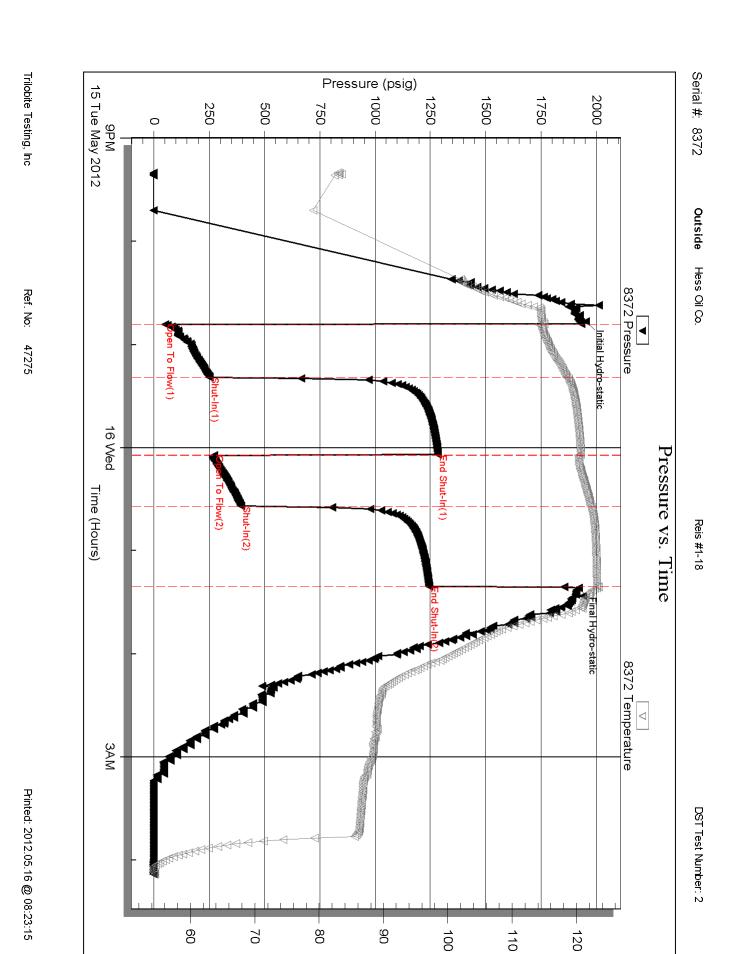

no odor, fair stain, and a fair cut.

DRILL STEM TEST #1 3960 to 3990' KB 30' Anchor

Missrun !! packers failed.

DRILL STEM TEST #2 3945 to 3990' KB 45' Anchor

Blow: Bottom of bucket 3min., 2nd -- Bottom of bucket

in 1 min.

Times: Open 30, Closed 45, Open 30, Closed 45.

Recovered: 8401 Gas

960' Oil (40% O & 30% W -- last 120')

IF 51 - 251# Pressures: IH 1952# ISIP 1284#

FF 271 - 393# FH 1920# FSIP 1244#

FORT SCOTT 4034 (-1826)

4044-49' KB White, very finely crystalline, limestone.

Weak to fair show of free oil in very poor intercrystalline porosity, no odor, weak stain,

and a fair cut. Looks Tight !

4104-10' KB Slight to weak show of free oil in few sandstone

clusters. Clear, medium sized, well - poorly rounded, fairly sorted. Lots of loose grains.

No odor, slight stain, and a weak cut.

DRILL STEM TEST #3 90' Anchor 4020 to 4110' KB

> Blow: Weak surface blow -- died in 7 min. 2nd -- no blow.

Times: Open 30, Closed 30, Open 30, Closed 0.

Recovered: 10' Sl oil specked Mud

IF 20 - 23# 66# Pressures: IH 1987# ISIP

FH 1972# FF 23 - 25# FSIP ---

225 N. Market, Suite 300 Wichita, Kansas 67202

(316) 263-2243