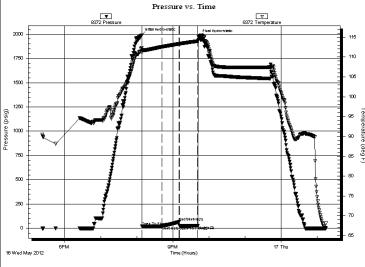

no odor, fair stain, and a fair cut.

DRILL STEM TEST #1 3960 to 3990' KB 30' Anchor

Missrun !! packers failed.

DRILL STEM TEST #2 3945 to 3990' KB 45' Anchor

Blow: Bottom of bucket 3min., 2nd -- Bottom of bucket

in 1 min.

Times: Open 30, Closed 45, Open 30, Closed 45.

Recovered: 8401 Gas

960' Oil (40% O & 30% W -- last 120')

IF 51 - 251# Pressures: IH 1952# ISIP 1284#

FF 271 - 393# FH 1920# FSIP 1244#

FORT SCOTT 4034 (-1826)

4044-49' KB White, very finely crystalline, limestone.

Weak to fair show of free oil in very poor intercrystalline porosity, no odor, weak stain,

and a fair cut. Looks Tight !

4104-10' KB Slight to weak show of free oil in few sandstone

clusters. Clear, medium sized, well - poorly rounded, fairly sorted. Lots of loose grains.

No odor, slight stain, and a weak cut.

DRILL STEM TEST #3 90' Anchor 4020 to 4110' KB

> Blow: Weak surface blow -- died in 7 min. 2nd -- no blow.

Times: Open 30, Closed 30, Open 30, Closed 0.

Recovered: 10' Sl oil specked Mud

IF 20 - 23# 66# Pressures: IH 1987# ISIP

FH 1972# FF 23 - 25# FSIP ---

225 N. Market, Suite 300 Wichita, Kansas 67202

(316) 263-2243