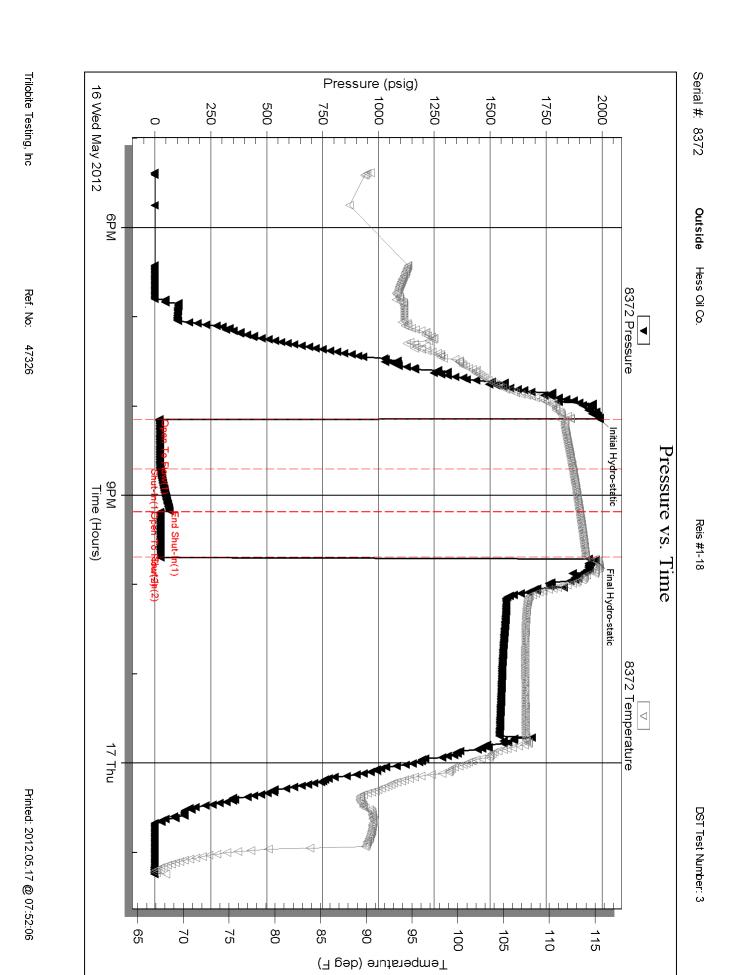

no odor, fair stain, and a fair cut.

DRILL STEM TEST #1 3960 to 3990' KB 30' Anchor

Missrun !! packers failed.

DRILL STEM TEST #2 3945 to 3990' KB 45' Anchor

Blow: Bottom of bucket 3min., 2nd -- Bottom of bucket

in 1 min.

Times: Open 30, Closed 45, Open 30, Closed 45.

Recovered: 8401 Gas

960' Oil (40% O & 30% W -- last 120')

IF 51 - 251# Pressures: IH 1952# ISIP 1284#

FF 271 - 393# FH 1920# FSIP 1244#

FORT SCOTT 4034 (-1826)

4044-49' KB White, very finely crystalline, limestone.

Weak to fair show of free oil in very poor intercrystalline porosity, no odor, weak stain,

and a fair cut. Looks Tight !

4104-10' KB Slight to weak show of free oil in few sandstone

clusters. Clear, medium sized, well - poorly rounded, fairly sorted. Lots of loose grains.

No odor, slight stain, and a weak cut.

DRILL STEM TEST #3 90' Anchor 4020 to 4110' KB

> Blow: Weak surface blow -- died in 7 min. 2nd -- no blow.

Times: Open 30, Closed 30, Open 30, Closed 0.

Recovered: 10' Sl oil specked Mud

IF 20 - 23# 66# Pressures: IH 1987# ISIP

FH 1972# FF 23 - 25# FSIP ---

225 N. Market, Suite 300 Wichita, Kansas 67202

(316) 263-2243