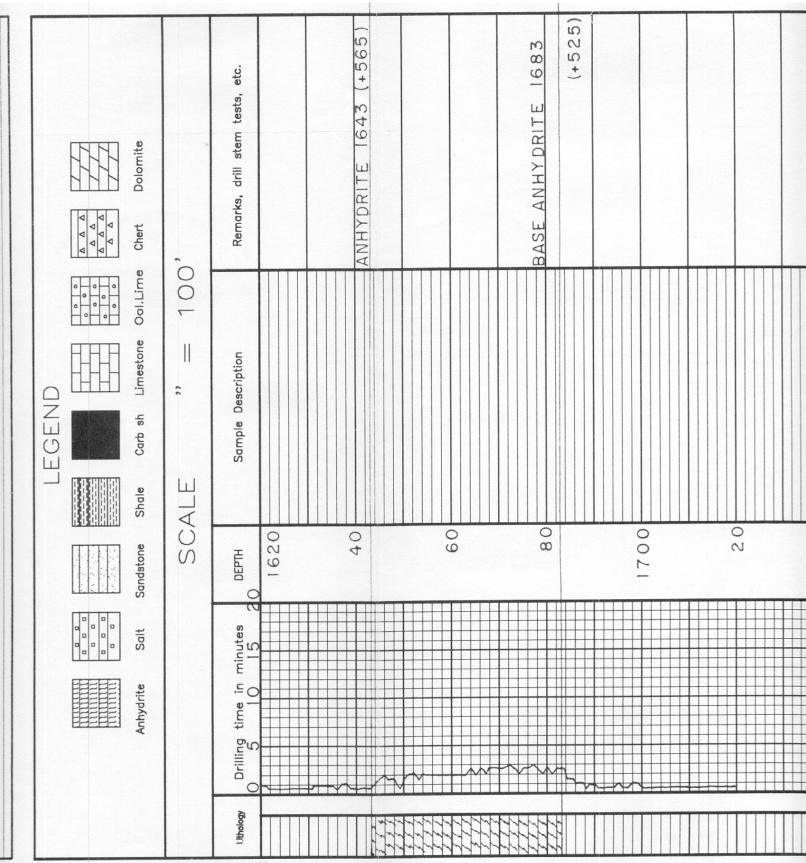

# Tops

| Name             | Тор  | Datum |
|------------------|------|-------|
| Anhydrite        | 1643 | +565  |
| Base Anydrite    | 1683 | +543  |
| Heebner          | 3569 | -1361 |
| Lansing          | 3606 | -1398 |
| Base Kansas City | 3861 | -1653 |
| Pawnee           | 3967 | -1759 |
| Fort Scott       | 4034 | -1826 |
| Mississippi      | 4142 | -1934 |
| RTD              | 4190 | -1982 |

One foot drilling time was kept from 1620 to 1720' KB and from 3400' to RTD. Ten foot drilling samples were kept from 3500' (wet & dry) to rotary total depth.

Following are sample tops, descriptions of zones of interest (including all shows of oil & gas), and the results of all drill stem tests.

| ANHYDRITE        | 1643 | ( +565) |
|------------------|------|---------|
| BASE ANHYDRITE   | 1683 | ( +525) |
| HEEBNER          | 3569 | (-1361) |
| LANSING          | 3606 | (-1396) |
| BASE KANSAS CITY | 3861 | (-1653) |
| PAWNEE           | 3967 | (-1759) |