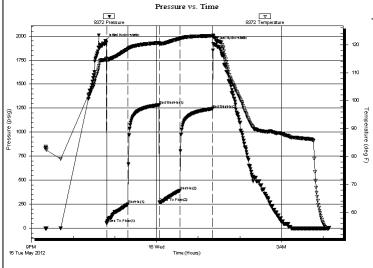

no odor, fair stain, and a fair cut.

DRILL STEM TEST #1 3960 to 3990' KB 30' Anchor

Missrun !! packers failed.

DRILL STEM TEST #2 3945 to 3990' KB 45' Anchor

Blow: Bottom of bucket 3min., 2nd -- Bottom of bucket

in 1 min.

Times: Open 30, Closed 45, Open 30, Closed 45.

Recovered: 8401 Gas

960' Oil (40% O & 30% W -- last 120')

IF 51 - 251# Pressures: IH 1952# ISIP 1284#

FF 271 - 393# FH 1920# FSIP 1244#

FORT SCOTT 4034 (-1826)

4044-49' KB White, very finely crystalline, limestone.

Weak to fair show of free oil in very poor intercrystalline porosity, no odor, weak stain,

and a fair cut. Looks Tight !

4104-10' KB Slight to weak show of free oil in few sandstone

clusters. Clear, medium sized, well - poorly rounded, fairly sorted. Lots of loose grains.

No odor, slight stain, and a weak cut.

DRILL STEM TEST #3 90' Anchor 4020 to 4110' KB

> Blow: Weak surface blow -- died in 7 min. 2nd -- no blow.

Times: Open 30, Closed 30, Open 30, Closed 0.

Recovered: 10' Sl oil specked Mud

IF 20 - 23# 66# Pressures: IH 1987# ISIP

FH 1972# FF 23 - 25# FSIP ---

225 N. Market, Suite 300 Wichita, Kansas 67202

(316) 263-2243