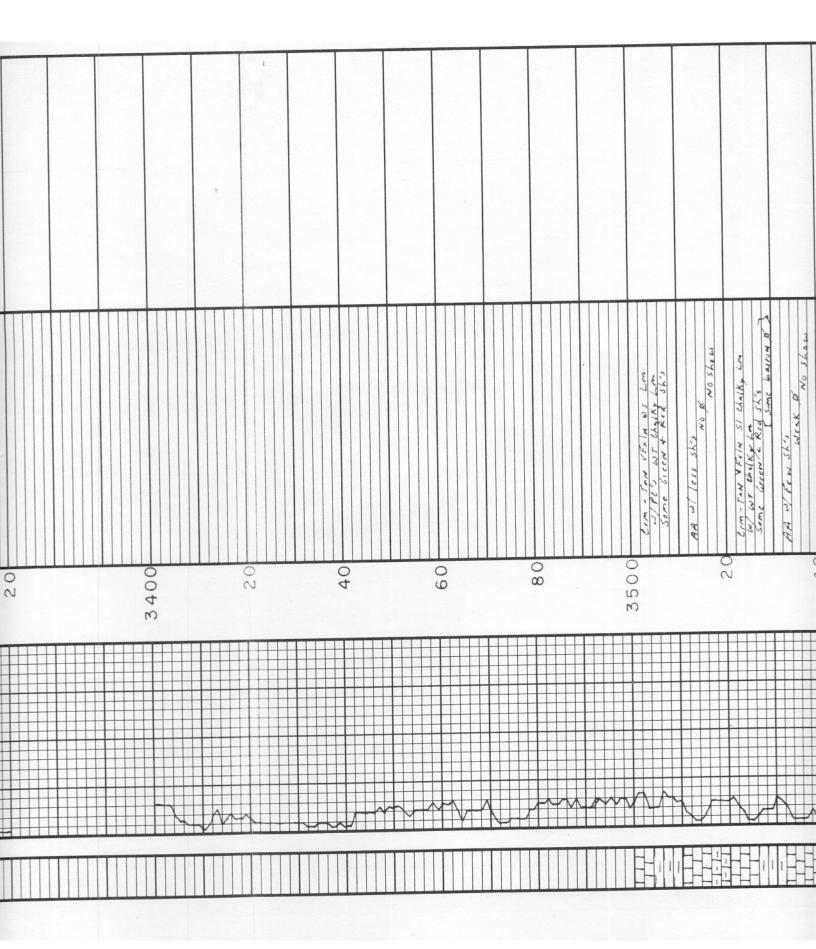

Ries #1 Page 3

MISSISSIPPI

4142 (-1934)

ROTARY TOTAL DEPTH

4190 (-1982)

A set of Dual Induction & Dual Compensated Porosity logs were run to check for sand pays. Also, to identify our Pawnee pay zone. All shows were included on DSTs #2 & #3 and nothing new was found on the logs.

51" Casing was run as follows:

23 jts of 14 & 15# mixed (18 Short threads & collars) used from Ness City yard, were run on bottom.

80 New 15.5# jts were run on top.

Guide Shoe @ 4185' KB w/21' shoe jt.

Plug Retainer & Cent. #1 @ 4164' KB Cemented w/500 gals chem. flush & 200 sx EA-II cement.

Cent. #2 4032' KB, Cent. #3 3999' KB, Cent. #4 3968' KB, Cent. #5 3936' KB, & Cent. #6 3903' KB. -- all flow masters.

Cent. #7 1661' KB, Basket 1640' KB and D.V. Tool 1616-18' KB

1st stage plug down 1:30 am 5-18-61