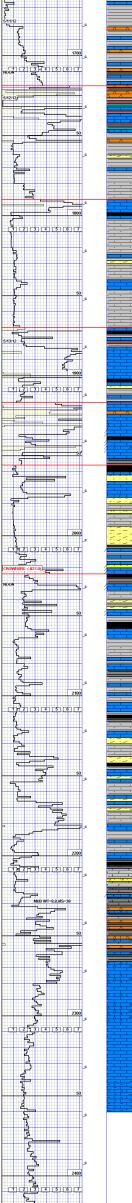

INSTRUCTIONS: Show important tops of formations penetrated. Detail all cores. Report all final copies of drill stems tests giving interval tested, time tool open and closed, flowing and shut-in pressures, whether shut-in pressure reached static level, hydrostatic pressures, bottom hole temperature, fluid recovery, and flow rates if gas to surface test, along with final chart(s). Attach extra sheet if more space is needed.

| Drill Stem Tests Taken<br>(Attach Additional She | eets)                | Yes No                       |                      | -                | on (Top), Depth a |                 | Sample                        |
|--------------------------------------------------|----------------------|------------------------------|----------------------|------------------|-------------------|-----------------|-------------------------------|
| Samples Sent to Geolog                           | gical Survey         | Yes No                       | Name                 | 9                |                   | Тор             | Datum                         |
| Cores Taken<br>Electric Log Run                  |                      | ☐ Yes ☐ No<br>☐ Yes ☐ No     |                      |                  |                   |                 |                               |
| List All E. Logs Run:                            |                      |                              |                      |                  |                   |                 |                               |
|                                                  |                      |                              | RECORD Ne            |                  | ion, etc.         |                 |                               |
| Purpose of String                                | Size Hole<br>Drilled | Size Casing<br>Set (In O.D.) | Weight<br>Lbs. / Ft. | Setting<br>Depth | Type of<br>Cement | # Sacks<br>Used | Type and Percent<br>Additives |
|                                                  |                      |                              |                      |                  |                   |                 |                               |
|                                                  |                      |                              |                      |                  |                   |                 |                               |
|                                                  |                      |                              |                      |                  |                   |                 |                               |
|                                                  |                      | ADDITIONAL                   | CEMENTING / SQU      | EEZE RECORD      |                   |                 |                               |
| Purpose:                                         | Depth                |                              |                      |                  |                   | -               |                               |