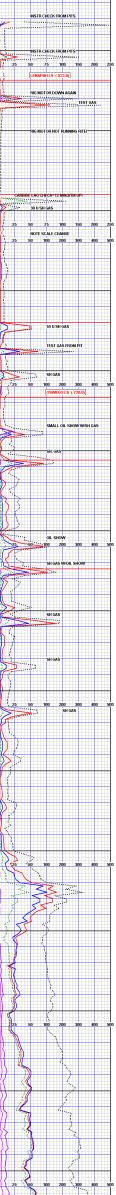

INSTRUCTIONS: Show important tops of formations penetrated. Detail all cores. Report all final copies of drill stems tests giving interval tested, time tool open and closed, flowing and shut-in pressures, whether shut-in pressure reached static level, hydrostatic pressures, bottom hole temperature, fluid recovery, and flow rates if gas to surface test, along with final chart(s). Attach extra sheet if more space is needed.

Final Radioactivity Log, Final Logs run to obtain Geophysical Data and Final Electric Logs must be emailed to kcc-well-logs@kcc.ks.gov. Digital electronic log files must be submitted in LAS version 2.0 or newer AND an image file (TIFF or PDF).

| Drill Stem Tests Taken<br>(Attach Additional She | eets)                | Yes No                       |                      | -                | on (Top), Depth a |                 | Sample                        |
|--------------------------------------------------|----------------------|------------------------------|----------------------|------------------|-------------------|-----------------|-------------------------------|
| Samples Sent to Geolog                           | gical Survey         | Yes No                       | Name                 | 9                |                   | Тор             | Datum                         |
| Cores Taken<br>Electric Log Run                  |                      | ☐ Yes ☐ No<br>☐ Yes ☐ No     |                      |                  |                   |                 |                               |
| List All E. Logs Run:                            |                      |                              |                      |                  |                   |                 |                               |
|                                                  |                      |                              | RECORD Ne            |                  | ion, etc.         |                 |                               |
| Purpose of String                                | Size Hole<br>Drilled | Size Casing<br>Set (In O.D.) | Weight<br>Lbs. / Ft. | Setting<br>Depth | Type of<br>Cement | # Sacks<br>Used | Type and Percent<br>Additives |
|                                                  |                      |                              |                      |                  |                   |                 |                               |
|                                                  |                      |                              |                      |                  |                   |                 |                               |
|                                                  |                      |                              |                      |                  |                   |                 |                               |
|                                                  |                      | ADDITIONAL                   | CEMENTING / SQU      | EEZE RECORD      |                   |                 |                               |
| Purpose:                                         | Depth                |                              |                      |                  |                   | -               |                               |