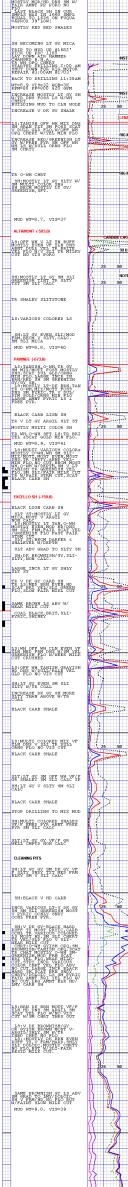

INSTRUCTIONS: Show important tops of formations penetrated. Detail all cores. Report all final copies of drill stems tests giving interval tested, time tool open and closed, flowing and shut-in pressures, whether shut-in pressure reached static level, hydrostatic pressures, bottom hole temperature, fluid recovery, and flow rates if gas to surface test, along with final chart(s). Attach extra sheet if more space is needed.

| Drill Stem Tests Taken<br>(Attach Additional She | eets)                | Yes No                       |                      | -                | on (Top), Depth a |                 | Sample                        |
|--------------------------------------------------|----------------------|------------------------------|----------------------|------------------|-------------------|-----------------|-------------------------------|
| Samples Sent to Geolog                           | gical Survey         | Yes No                       | Name                 | 9                |                   | Тор             | Datum                         |
| Cores Taken<br>Electric Log Run                  |                      | ☐ Yes ☐ No<br>☐ Yes ☐ No     |                      |                  |                   |                 |                               |
| List All E. Logs Run:                            |                      |                              |                      |                  |                   |                 |                               |
|                                                  |                      |                              | RECORD Ne            |                  | ion, etc.         |                 |                               |
| Purpose of String                                | Size Hole<br>Drilled | Size Casing<br>Set (In O.D.) | Weight<br>Lbs. / Ft. | Setting<br>Depth | Type of<br>Cement | # Sacks<br>Used | Type and Percent<br>Additives |
|                                                  |                      |                              |                      |                  |                   |                 |                               |
|                                                  |                      |                              |                      |                  |                   |                 |                               |
|                                                  |                      |                              |                      |                  |                   |                 |                               |
|                                                  |                      | ADDITIONAL                   | CEMENTING / SQU      | EEZE RECORD      |                   |                 |                               |
| Purpose:                                         | Depth                |                              |                      |                  |                   | -               |                               |