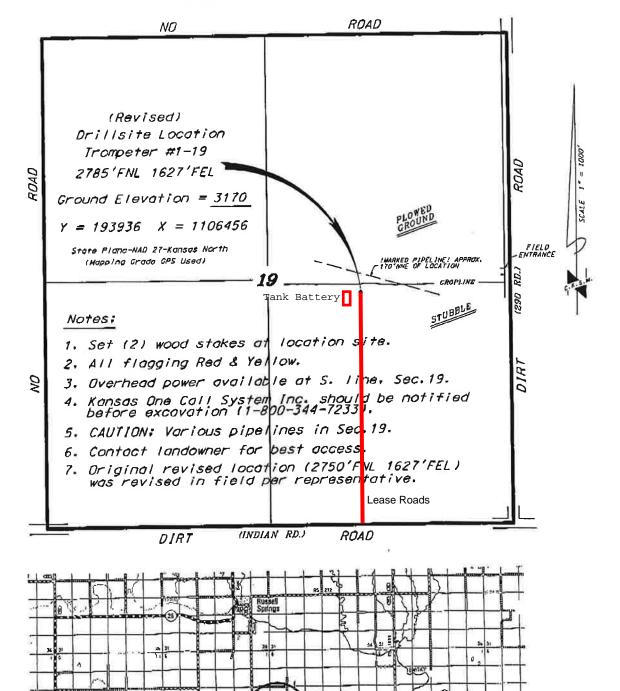

## NEW GULF OPERATING, LLC TROMPETER LEASE SE. 1/4. SECTION 19. T145. R34W LOGAN COUNTY. KANSAS

w Controlling date is based upon the best maps and photographs available to us and upon a regular saction of land containing \$40 adres.

35

\*Approvings A section 'Ings were determined using the normal aronderd of core of diffield Surveyors
\*Provings Assertor 'Ings were determined using the normal aronderd of core of diffield Surveyors
\*Provings Assertor 'Ings were determined using the normal aronders the section in the section in the section of the section of the section of the section in the section of the section of the section in the section of the section of the section of sections and section in the section of section in the section of sections are sections as the section of sections and section of section of

CENTRAL KANSAS OILFIELD SERVICES, INC. (620)792-1977

JULY 6. 2012