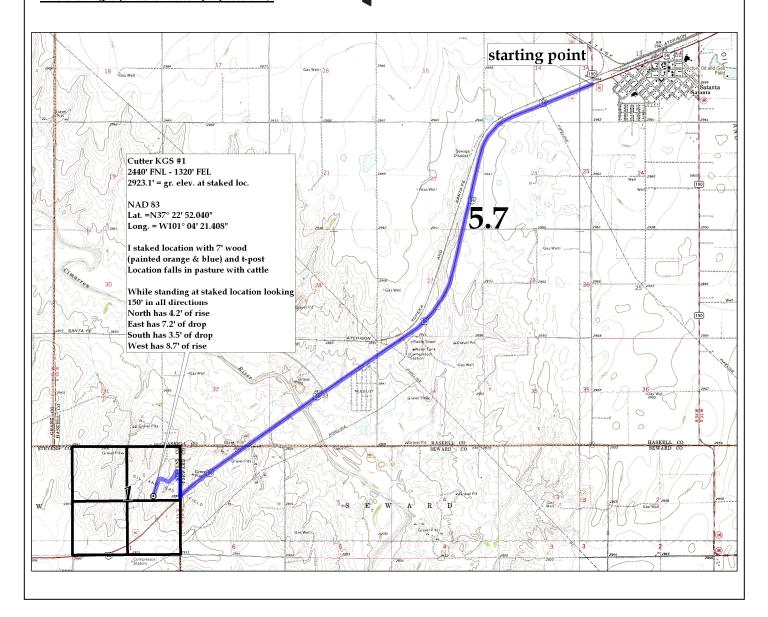

GR. ELEVATION: <u>2923.</u>1' **Directions:** Starting from the West side of Satanta, Ks at the intersections of Hwy 56 & Hwy 190 - Now go 5.7

miles SW on Hwy 56 to ingress stake North into - Now go 0.2 mile North on Rd 28/Rd A to ingress stake SW into – Now go 0.3 mile SW & NW on lease rd to ingress stake S-SW into – Now go 835' S-SW through pasture with cattle into staked location.