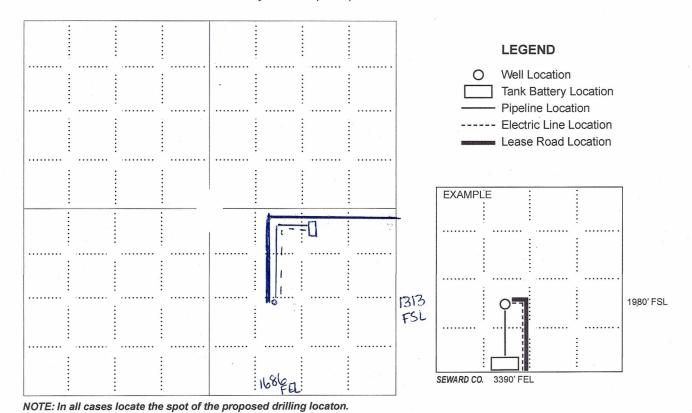

## **PLAT**

Show location of the well. Show footage to the nearest lease or unit boundary line. Show the predicted locations of lease roads, tank batteries, pipelines and electrical lines, as required by the Kansas Surface Owner Notice Act (House Bill 2032). You may attach a separate plat if desired.

## In plotting the proposed location of the well, you must show:

- 1. The manner in which you are using the depicted plat by identifying section lines, i.e. 1 section, 1 section with 8 surrounding sections, 4 sections, etc.
- 2. The distance of the proposed drilling location from the south / north and east / west outside section lines.
- 3. The distance to the nearest lease or unit boundary line (in footage).
- 4. If proposed location is located within a prorated or spaced field a certificate of acreage attribution plat must be attached: (C0-7 for oil wells; CG-8 for gas wells).
- 5. The predicted locations of lease roads, tank batteries, pipelines, and electrical lines.