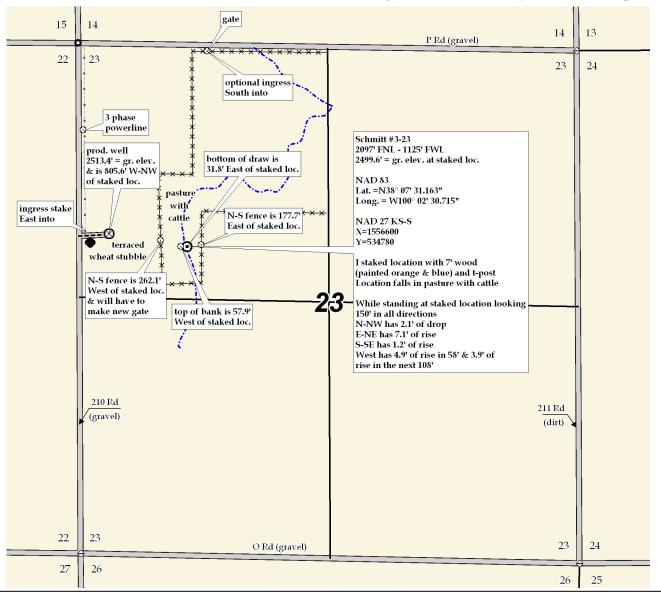

LEASE NAME

**Hodgeman County, Ks** 

COUNTY

23 22s 25w Sec. Twp. Rng. 2097' FNL – 1125' FWL

LOCATION SPOT

SCALE: 1" = 1000'

DATE STAKED: July 19<sup>th</sup>, 2012

MEASURED BY: Ben R.

DRAWN BY: Luke R.

AUTHORIZED BY: Jesse M.

This drawing does not constitute a monumented survey or a land survey plat.

This drawing is for construction purposes only.

GR. ELEVATION: 2499.6'

**Directions**: From the North side of Jetmore Ks at the intersection of Hwy 156 & Hwy 283 – Now go 8.7 miles West & SW on Hwy 156 – Now go 3 miles North on 210 Rd to the SW corner of section 23-22s-25w – Now go 0.7 mile North on 210 Rd to ingress stake East into – Now go 0.1 mile East on lease rd – Now go approx. 545' E-SE through terraced wheat stubble where gate will be made in fence – Now go approx. 262' E-SE through pasture with cattle into staked location.

Final ingress must be verified by land owner or Operator.