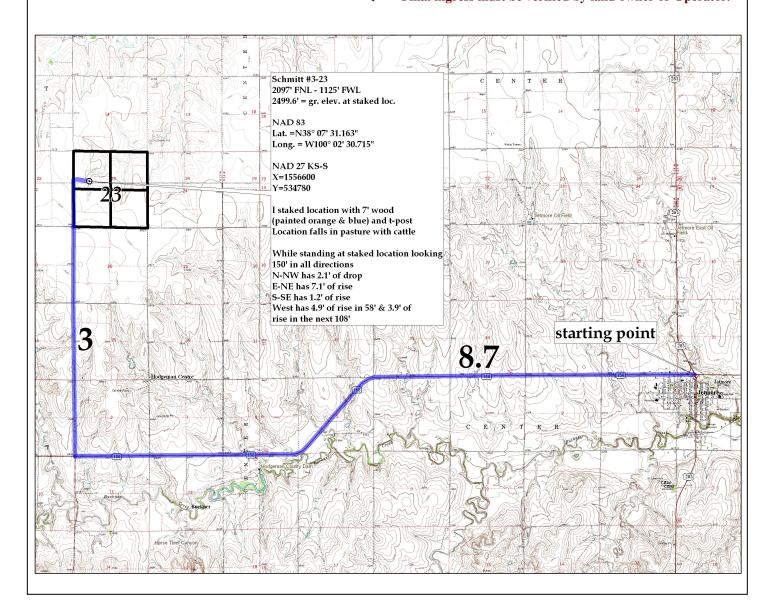

OPERATOR

152225bar

23 22s 25w Sec. Twp. Rng. Schmitt #3-23
LEASE NAME

2097' FNL – 1125' FWL

LOCATION SPOT

SCALE: N/A

DATE STAKED: July 19<sup>th</sup>, 2012

MEASURED BY: Ben R.

DRAWN BY: Luke R.

AUTHORIZED BY: Jesse M.

This drawing does not constitute a monumented survey or a land survey plat.

This drawing is for construction purposes only.

GR. ELEVATION: 2499.6°

**Directions**: From the North side of Jetmore Ks at the intersection of Hwy 156 & Hwy 283 – Now go 8.7 miles West & SW on Hwy 156 – Now go 3 miles North on 210 Rd to the SW corner of section 23-22s-25w – Now go 0.7 mile North on 210 Rd to ingress stake East into – Now go 0.1 mile East on lease rd – Now go approx. 545' E-SE through terraced wheat stubble where gate will be made in fence – Now go approx. 262' E-SE through pasture with cattle into staked location.