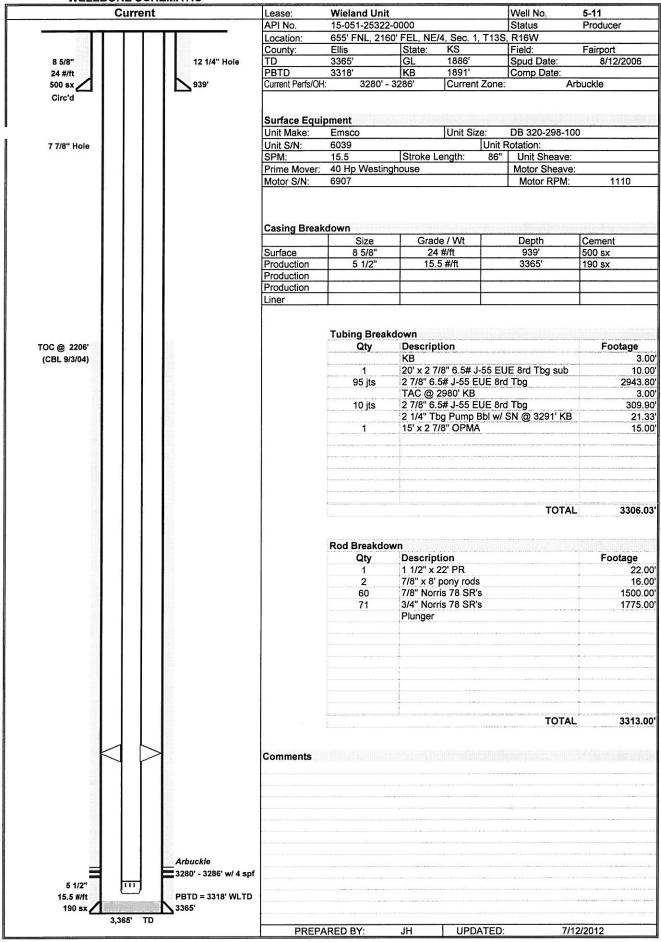

|                                                  |                                     |                            | IETHOD OF       | COMPLET                                              | ION:                       |                        | PRODUCTION INTERVAL:                            |                               |                |  |
| Vented Sold                                                                                    | Used on Lease                                    | Open                                | Hole (Specify)             | Perf.           | Dually (<br>(Submit AC                               |                            | nmingled<br>mit ACO-4) |                                                 |                               |                |  |