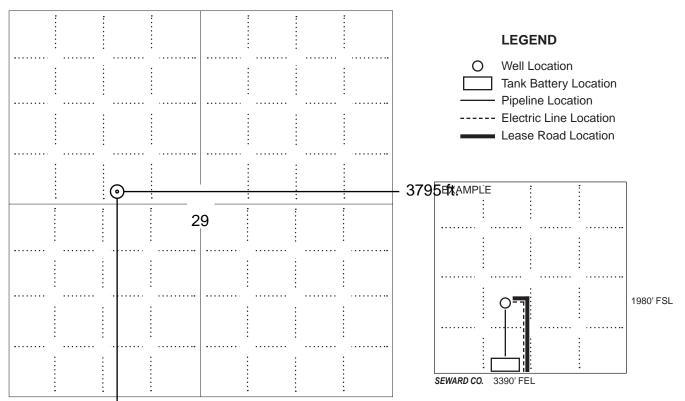

Well will not be drilled or Permit Expired Date: \_

Signature of Operator or Agent:

| For KCC    | Use:   |  |
|------------|--------|--|
| Effective  | Date:  |  |
| District # | :      |  |
| SGA?       | Yes No |  |

### KANSAS CORPORATION COMMISSION OIL & GAS CONSERVATION DIVISION

1089627

Form C-1

March 2010

Form must be Typed

Form must be Signed

All blanks must be Filled