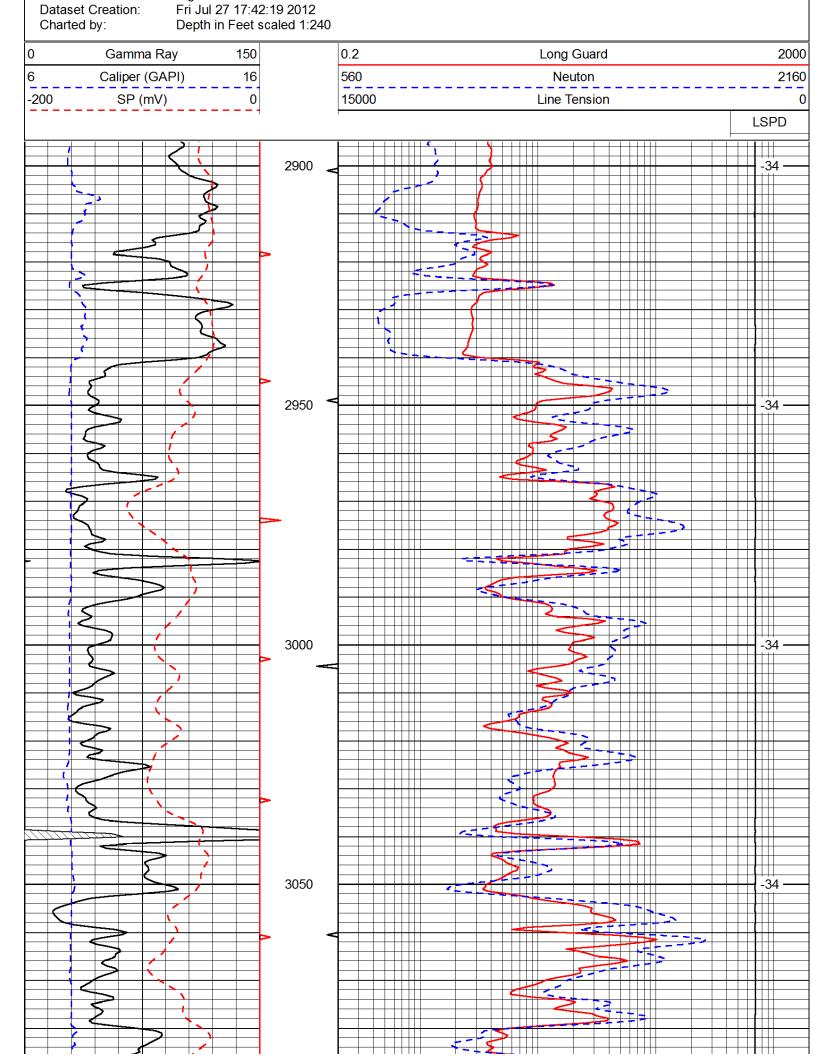

| LOG                                                          | -TEC                                                                                             |                                   | Radiation Guard                           | Guard                            |
|--------------------------------------------------------------|--------------------------------------------------------------------------------------------------|-----------------------------------|-------------------------------------------|----------------------------------|
| DIGITAL LOG                                                  |                                                                                                  | (785) 625-3858                    |                                           |                                  |
| API No.                                                      | Company                                                                                          | Venture Re                        | Venture Resources, Inc.                   |                                  |
| 00                                                           | Well                                                                                             | Cross No. 14                      | 14                                        |                                  |
| 1-00-                                                        | Field                                                                                            | Bemis-Shutts                      | ıtts                                      |                                  |
| 26,34                                                        | County                                                                                           | Ellis                             | State K                                   | Kansas                           |
| 15-051-                                                      | Location                                                                                         | SW SE SW<br>330' FSL & 3,630' FEL | SW<br>,630' FEL                           | Other Se<br>Nor                  |
|                                                              | Sec: 2                                                                                           | Twp: 11S                          | S Rge: 18W                                | Eleva                            |
| Permanent Datum<br>Log Measured From<br>Drilling Measured Fr | Permanent Datum Ground Level Log Measured From Kelly Bushing Drilling Measured FromKelly Bushing | t Level<br>ushing 7<br>ushing     | Elevation 1975<br>7 Ft. Above Perm. Datum | K.B. 198<br>D.F. 197<br>G.L. 197 |
| Date                                                         |                                                                                                  | 7/27/2012                         |                                           |                                  |
| Depth Driller                                                |                                                                                                  | 3540                              |                                           |                                  |
| Depth Logger                                                 |                                                                                                  | 3542                              |                                           |                                  |
| Bottom Logged Interval                                       | d Interval                                                                                       | 3541                              |                                           |                                  |
| Casing Driller                                               | 2                                                                                                | - 1                               | 273                                       |                                  |
| Casing Logger                                                | r                                                                                                | 273                               |                                           |                                  |
| Bit Size                                                     |                                                                                                  | 7.875                             |                                           |                                  |
| Salinity,ppm CL                                              | )L                                                                                               | 5200                              |                                           |                                  |
| Density / Viscosity                                          | osity                                                                                            | 9.1                               | 63                                        |                                  |
| Source of Sample                                             |                                                                                                  | lowline                           |                                           |                                  |
| Rm @ Meas.                                                   | Temp                                                                                             | 33 8                              | 01 9                                      |                                  |
| Rmc @ Meas.                                                  | . Temp                                                                                           | @@                                | 91                                        |                                  |
| Source of Rmf / Rmc                                          | f / Rmc                                                                                          | Charts                            | 1                                         |                                  |
| Operating Rig Time                                           | Time                                                                                             | 1/2 Hou                           | S :                                       |                                  |
| Max Rec. Lemp. F                                             | np. F                                                                                            | 108                               |                                           |                                  |
| Location                                                     |                                                                                                  | Hays                              |                                           |                                  |
| Recorded By                                                  |                                                                                                  | J. Long                           | 2                                         |                                  |
| vvidicooca by                                                |                                                                                                  | Cicy Mackey                       |                                           |                                  |

Dataset Pathname: rag/ventrag Presentation Format: rag2in

<<< Fold Here >>>

Dataset Creation: Fri Jul 27 17:42:19 2012
Charted by: Depth in Feet scaled 1:600

Database File: c:\warrior\data\venture\_cross no. 14\venture\_cross\_14hd.db

Dataset Pathname: rag/ventrag

Presentation Format: rag

**Dataset Creation:** Fri Jul 27 17:42:19 2012 Depth in Feet scaled 1:240

Database File: c:\warrior\data\venture\_cross no. 14\venture\_cross\_14hd.db