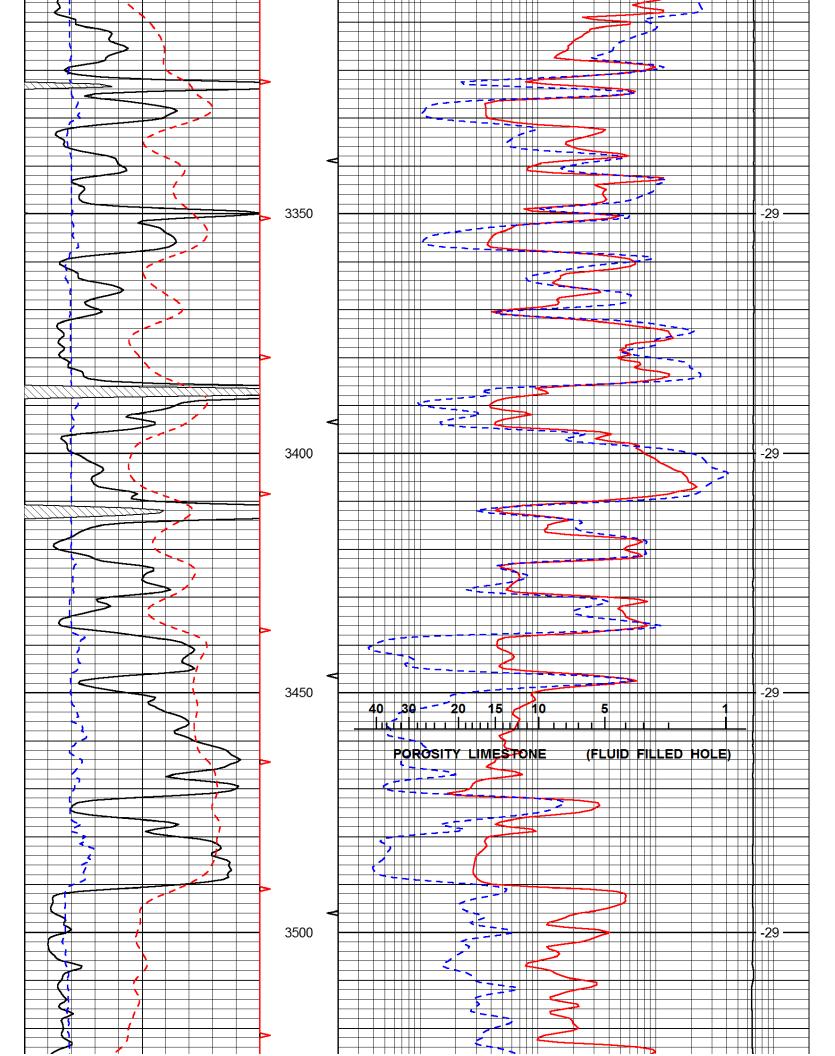

| LOG                                                          | -TEC                                                                                             |                                   | Radiation Guard                           | Guard                            |
|--------------------------------------------------------------|--------------------------------------------------------------------------------------------------|-----------------------------------|-------------------------------------------|----------------------------------|
| DIGITAL LOG                                                  |                                                                                                  | (785) 625-3858                    |                                           |                                  |
| API No.                                                      | Company                                                                                          | Venture Re                        | Venture Resources, Inc.                   |                                  |
| 00                                                           | Well                                                                                             | Cross No. 14                      | 14                                        |                                  |
| 1-00-                                                        | Field                                                                                            | Bemis-Shutts                      | ıtts                                      |                                  |
| 26,34                                                        | County                                                                                           | Ellis                             | State K                                   | Kansas                           |
| 15-051-                                                      | Location                                                                                         | SW SE SW<br>330' FSL & 3,630' FEL | SW<br>,630' FEL                           | Other Se<br>Nor                  |
|                                                              | Sec: 2                                                                                           | Twp: 11S                          | S Rge: 18W                                | Eleva                            |
| Permanent Datum<br>Log Measured From<br>Drilling Measured Fr | Permanent Datum Ground Level Log Measured From Kelly Bushing Drilling Measured FromKelly Bushing | t Level<br>ushing 7<br>ushing     | Elevation 1975<br>7 Ft. Above Perm. Datum | K.B. 198<br>D.F. 197<br>G.L. 197 |
| Date                                                         |                                                                                                  | 7/27/2012                         |                                           |                                  |
| Depth Driller                                                |                                                                                                  | 3540                              |                                           |                                  |
| Depth Logger                                                 |                                                                                                  | 3542                              |                                           |                                  |
| Bottom Logged Interval                                       | d Interval                                                                                       | 3541                              |                                           |                                  |
| Casing Driller                                               | 2                                                                                                | - 1                               | 273                                       |                                  |
| Casing Logger                                                | r                                                                                                | 273                               |                                           |                                  |
| Bit Size                                                     |                                                                                                  | 7.875                             |                                           |                                  |
| Salinity,ppm CL                                              | )L                                                                                               | 5200                              |                                           |                                  |
| Density / Viscosity                                          | osity                                                                                            | 9.1                               | 63                                        |                                  |
| Source of Sample                                             |                                                                                                  | lowline                           |                                           |                                  |
| Rm @ Meas.                                                   | Temp                                                                                             | 33 8                              | 01 9                                      |                                  |
| Rmc @ Meas.                                                  | . Temp                                                                                           | @@                                | 91                                        |                                  |
| Source of Rmf / Rmc                                          | f / Rmc                                                                                          | Charts                            | 1                                         |                                  |
| Operating Rig Time                                           | Time                                                                                             | 1/2 Hou                           | S :                                       |                                  |
| Max Rec. Lemp. F                                             | np. F                                                                                            | 108                               |                                           |                                  |
| Location                                                     |                                                                                                  | Hays                              |                                           |                                  |
| Recorded By                                                  |                                                                                                  | J. Long                           | 2                                         |                                  |
| vvidicooca by                                                |                                                                                                  | Cicy Mackey                       |                                           |                                  |

Dataset Pathname: rag/ventrag Presentation Format: rag2in

<<< Fold Here >>>

Dataset Creation: Fri Jul 27 17:42:19 2012
Charted by: Depth in Feet scaled 1:600

Database File: c:\warrior\data\venture\_cross no. 14\venture\_cross\_14hd.db

Dataset Pathname: rag/ventrag

Presentation Format: rag

**Dataset Creation:** Fri Jul 27 17:42:19 2012 Depth in Feet scaled 1:240

Database File: c:\warrior\data\venture\_cross no. 14\venture\_cross\_14hd.db