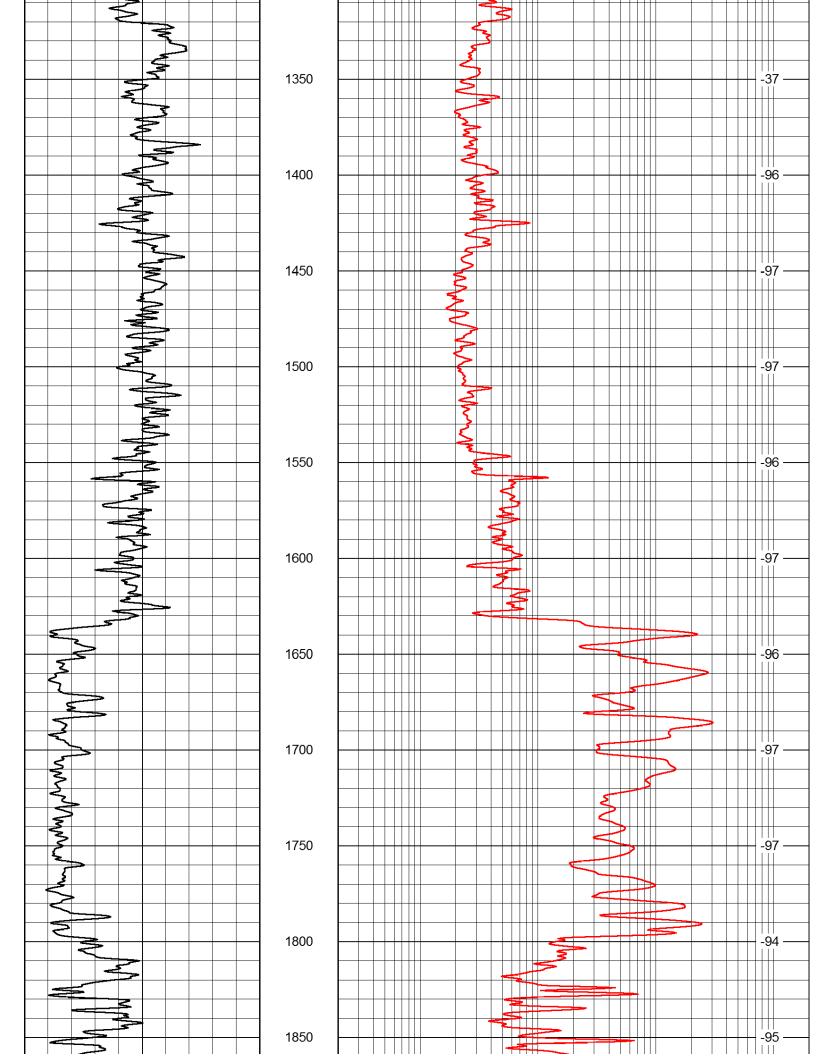

| LOG                                                          | -TEC                                                                                             |                                   | Radiation Guard                           | Guard                            |
|--------------------------------------------------------------|--------------------------------------------------------------------------------------------------|-----------------------------------|-------------------------------------------|----------------------------------|
| DIGITAL LOG                                                  |                                                                                                  | (785) 625-3858                    |                                           |                                  |
| API No.                                                      | Company                                                                                          | Venture Re                        | Venture Resources, Inc.                   |                                  |
| 00                                                           | Well                                                                                             | Cross No. 14                      | 14                                        |                                  |
| 1-00-                                                        | Field                                                                                            | Bemis-Shutts                      | ıtts                                      |                                  |
| 26,34                                                        | County                                                                                           | Ellis                             | State K                                   | Kansas                           |
| 15-051-                                                      | Location                                                                                         | SW SE SW<br>330' FSL & 3,630' FEL | SW<br>,630' FEL                           | Other Se<br>Nor                  |
|                                                              | Sec: 2                                                                                           | Twp: 11S                          | S Rge: 18W                                | Eleva                            |
| Permanent Datum<br>Log Measured From<br>Drilling Measured Fr | Permanent Datum Ground Level Log Measured From Kelly Bushing Drilling Measured FromKelly Bushing | t Level<br>ushing 7<br>ushing     | Elevation 1975<br>7 Ft. Above Perm. Datum | K.B. 198<br>D.F. 197<br>G.L. 197 |
| Date                                                         |                                                                                                  | 7/27/2012                         |                                           |                                  |
| Depth Driller                                                |                                                                                                  | 3540                              |                                           |                                  |
| Depth Logger                                                 |                                                                                                  | 3542                              |                                           |                                  |
| Bottom Logged Interval                                       | d Interval                                                                                       | 3541                              |                                           |                                  |
| Casing Driller                                               | 2                                                                                                | - 1                               | 273                                       |                                  |
| Casing Logger                                                | r                                                                                                | 273                               |                                           |                                  |
| Bit Size                                                     |                                                                                                  | 7.875                             |                                           |                                  |
| Salinity,ppm CL                                              | )L                                                                                               | 5200                              |                                           |                                  |
| Density / Viscosity                                          | osity                                                                                            | 9.1                               | 63                                        |                                  |
| Source of Sample                                             |                                                                                                  | lowline                           |                                           |                                  |
| Rm @ Meas.                                                   | Temp                                                                                             | 33 8                              | 01 9                                      |                                  |
| Rmc @ Meas.                                                  | . Temp                                                                                           | @@                                | 91                                        |                                  |
| Source of Rmf / Rmc                                          | f / Rmc                                                                                          | Charts                            | 1                                         |                                  |
| Operating Rig Time                                           | Time                                                                                             | 1/2 Hou                           | S :                                       |                                  |
| Max Rec. Lemp. F                                             | np. F                                                                                            | 108                               |                                           |                                  |
| Location                                                     |                                                                                                  | Hays                              |                                           |                                  |
| Recorded By                                                  |                                                                                                  | J. Long                           | 2                                         |                                  |
| vvidicooca by                                                |                                                                                                  | Cicy Mackey                       |                                           |                                  |

All interpretations are opinions based on inferences from electrical or other measurements and we cannot and do not guarantee the accuracy or correctness of any interpretation, and we shall not, except in the case of gross or willful negligence on our part, be liable or responsible for any loss, costs, damages, or expenses incurred or sustained by anyone resulting from any interpretation made by any of our officers, agents or employees. These interpretations are also subject to our general terms and conditions set out in our current Price Schedule.