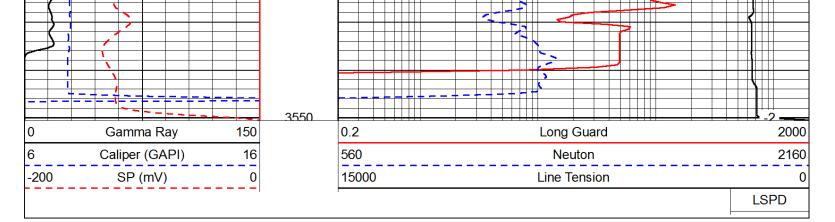

| LOG                                                          | -TEC                                                                                             |                                   | Radiation Guard                           | Guard                            |
|--------------------------------------------------------------|--------------------------------------------------------------------------------------------------|-----------------------------------|-------------------------------------------|----------------------------------|
| DIGITAL LOG                                                  |                                                                                                  | (785) 625-3858                    |                                           |                                  |
| API No.                                                      | Company                                                                                          | Venture Re                        | Venture Resources, Inc.                   |                                  |
| 00                                                           | Well                                                                                             | Cross No. 14                      | 14                                        |                                  |
| 1-00-                                                        | Field                                                                                            | Bemis-Shutts                      | ıtts                                      |                                  |
| 26,34                                                        | County                                                                                           | Ellis                             | State K                                   | Kansas                           |
| 15-051-                                                      | Location                                                                                         | SW SE SW<br>330' FSL & 3,630' FEL | SW<br>,630' FEL                           | Other Se<br>Nor                  |
|                                                              | Sec: 2                                                                                           | Twp: 11S                          | S Rge: 18W                                | Eleva                            |
| Permanent Datum<br>Log Measured From<br>Drilling Measured Fr | Permanent Datum Ground Level Log Measured From Kelly Bushing Drilling Measured FromKelly Bushing | t Level<br>ushing 7<br>ushing     | Elevation 1975<br>7 Ft. Above Perm. Datum | K.B. 198<br>D.F. 197<br>G.L. 197 |
| Date                                                         |                                                                                                  | 7/27/2012                         |                                           |                                  |
| Depth Driller                                                |                                                                                                  | 3540                              |                                           |                                  |
| Depth Logger                                                 |                                                                                                  | 3542                              |                                           |                                  |
| Bottom Logged Interval                                       | d Interval                                                                                       | 3541                              |                                           |                                  |
| Casing Driller                                               | 2                                                                                                | - 1                               | 273                                       |                                  |
| Casing Logger                                                | r                                                                                                | 273                               |                                           |                                  |
| Bit Size                                                     |                                                                                                  | 7.875                             |                                           |                                  |
| Salinity,ppm CL                                              | )L                                                                                               | 5200                              |                                           |                                  |
| Density / Viscosity                                          | osity                                                                                            | 9.1                               | 63                                        |                                  |
| Source of Sample                                             |                                                                                                  | lowline                           |                                           |                                  |
| Rm @ Meas.                                                   | Temp                                                                                             | 33 8                              | 01 9                                      |                                  |
| Rmc @ Meas.                                                  | . Temp                                                                                           | @@                                | 91                                        |                                  |
| Source of Rmf / Rmc                                          | f / Rmc                                                                                          | Charts                            | 1                                         |                                  |
| Operating Rig Time                                           | Time                                                                                             | 1/2 Hou                           | S :                                       |                                  |
| Max Rec. Lemp. F                                             | np. F                                                                                            | 108                               |                                           |                                  |
| Location                                                     |                                                                                                  | Hays                              |                                           |                                  |
| Recorded By                                                  |                                                                                                  | J. Long                           | 2                                         |                                  |
| vvidicooca by                                                |                                                                                                  | Cicy Mackey                       |                                           |                                  |

Dataset Pathname: rag/ventrag Presentation Format: rag2in

<<< Fold Here >>>

Dataset Creation: Fri Jul 27 17:42:19 2012
Charted by: Depth in Feet scaled 1:600

Database File: c:\warrior\data\venture\_cross no. 14\venture\_cross\_14hd.db

Dataset Pathname: rag/ventrag

Presentation Format: rag

**Dataset Creation:** Fri Jul 27 17:42:19 2012 Depth in Feet scaled 1:240

Database File: c:\warrior\data\venture\_cross no. 14\venture\_cross\_14hd.db