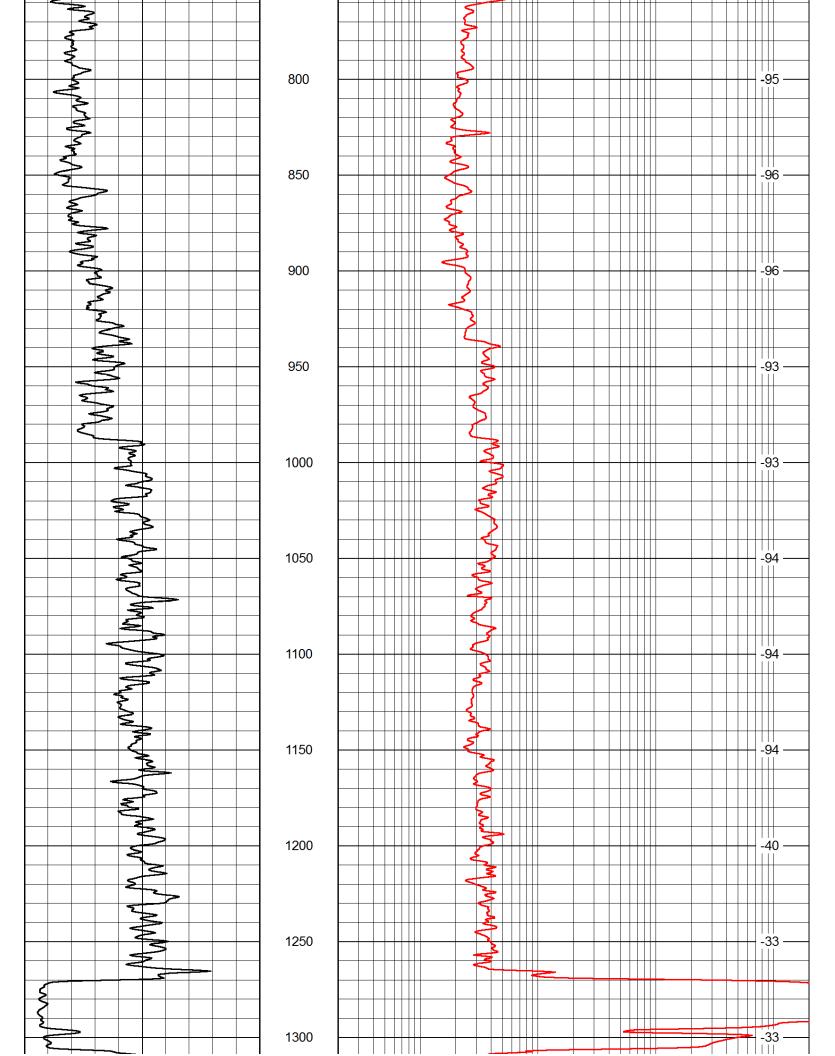

| LOG                                                          | -TEC                                                                                             |                                   | Radiation Guard                           | Guard                            |
|--------------------------------------------------------------|--------------------------------------------------------------------------------------------------|-----------------------------------|-------------------------------------------|----------------------------------|
| DIGITAL LOG                                                  |                                                                                                  | (785) 625-3858                    |                                           |                                  |
| API No.                                                      | Company                                                                                          | Venture Re                        | Venture Resources, Inc.                   |                                  |
| 00                                                           | Well                                                                                             | Cross No. 14                      | 14                                        |                                  |
| 1-00-                                                        | Field                                                                                            | Bemis-Shutts                      | ıtts                                      |                                  |
| 26,34                                                        | County                                                                                           | Ellis                             | State K                                   | Kansas                           |
| 15-051-                                                      | Location                                                                                         | SW SE SW<br>330' FSL & 3,630' FEL | SW<br>,630' FEL                           | Other Se<br>Nor                  |
|                                                              | Sec: 2                                                                                           | Twp: 11S                          | S Rge: 18W                                | Eleva                            |
| Permanent Datum<br>Log Measured From<br>Drilling Measured Fr | Permanent Datum Ground Level Log Measured From Kelly Bushing Drilling Measured FromKelly Bushing | t Level<br>ushing 7<br>ushing     | Elevation 1975<br>7 Ft. Above Perm. Datum | K.B. 198<br>D.F. 197<br>G.L. 197 |
| Date                                                         |                                                                                                  | 7/27/2012                         |                                           |                                  |
| Depth Driller                                                |                                                                                                  | 3540                              |                                           |                                  |
| Depth Logger                                                 |                                                                                                  | 3542                              |                                           |                                  |
| Bottom Logged Interval                                       | d Interval                                                                                       | 3541                              |                                           |                                  |
| Casing Driller                                               | 2                                                                                                | - 1                               | 273                                       |                                  |
| Casing Logger                                                | r                                                                                                | 273                               |                                           |                                  |
| Bit Size                                                     |                                                                                                  | 7.875                             |                                           |                                  |
| Salinity,ppm CL                                              | )L                                                                                               | 5200                              |                                           |                                  |
| Density / Viscosity                                          | osity                                                                                            | 9.1                               | 63                                        |                                  |
| Source of Sample                                             |                                                                                                  | lowline                           |                                           |                                  |
| Rm @ Meas.                                                   | Temp                                                                                             | 33 8                              | 01 9                                      |                                  |
| Rmc @ Meas.                                                  | . Temp                                                                                           | @@                                | 91                                        |                                  |
| Source of Rmf / Rmc                                          | f / Rmc                                                                                          | Charts                            | 1                                         |                                  |
| Operating Rig Time                                           | Time                                                                                             | 1/2 Hou                           | S :                                       |                                  |
| Max Rec. Lemp. F                                             | np. F                                                                                            | 108                               |                                           |                                  |
| Location                                                     |                                                                                                  | Hays                              |                                           |                                  |
| Recorded By                                                  |                                                                                                  | J. Long                           | 2                                         |                                  |
| vvidicooca by                                                |                                                                                                  | Cicy Mackey                       |                                           |                                  |

All interpretations are opinions based on inferences from electrical or other measurements and we cannot and do not guarantee the accuracy or correctness of any interpretation, and we shall not, except in the case of gross or willful negligence on our part, be liable or responsible for any loss, costs, damages, or expenses incurred or sustained by anyone resulting from any interpretation made by any of our officers, agents or employees. These interpretations are also subject to our general terms and conditions set out in our current Price Schedule.