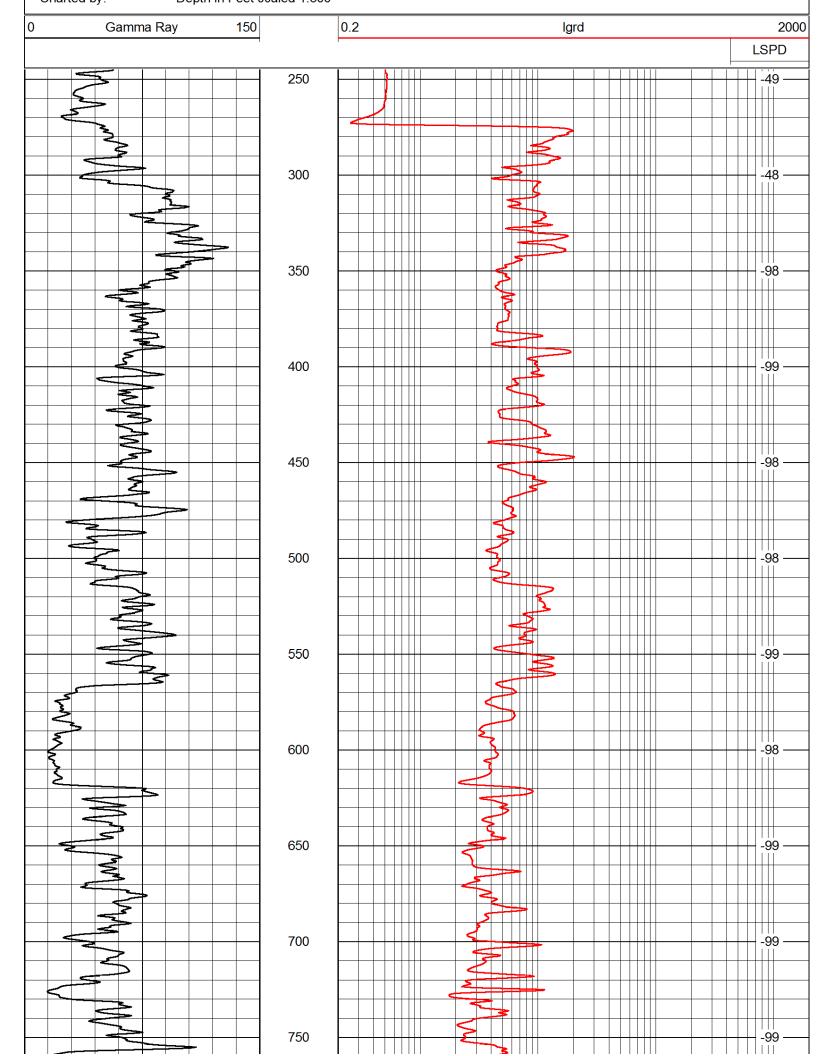

| LOG                                                          | -TEC                                                                                             |                                   | Radiation Guard                           | Guard                            |
|--------------------------------------------------------------|--------------------------------------------------------------------------------------------------|-----------------------------------|-------------------------------------------|----------------------------------|
| DIGITAL LOG                                                  |                                                                                                  | (785) 625-3858                    |                                           |                                  |
| API No.                                                      | Company                                                                                          | Venture Re                        | Venture Resources, Inc.                   |                                  |
| 00                                                           | Well                                                                                             | Cross No. 14                      | 14                                        |                                  |
| 1-00-                                                        | Field                                                                                            | Bemis-Shutts                      | ıtts                                      |                                  |
| 26,34                                                        | County                                                                                           | Ellis                             | State K                                   | Kansas                           |
| 15-051-                                                      | Location                                                                                         | SW SE SW<br>330' FSL & 3,630' FEL | SW<br>,630' FEL                           | Other Se<br>Nor                  |
|                                                              | Sec: 2                                                                                           | Twp: 11S                          | S Rge: 18W                                | Eleva                            |
| Permanent Datum<br>Log Measured From<br>Drilling Measured Fr | Permanent Datum Ground Level Log Measured From Kelly Bushing Drilling Measured FromKelly Bushing | t Level<br>ushing 7<br>ushing     | Elevation 1975<br>7 Ft. Above Perm. Datum | K.B. 198<br>D.F. 197<br>G.L. 197 |
| Date                                                         |                                                                                                  | 7/27/2012                         |                                           |                                  |
| Depth Driller                                                |                                                                                                  | 3540                              |                                           |                                  |
| Depth Logger                                                 |                                                                                                  | 3542                              |                                           |                                  |
| Bottom Logged Interval                                       | d Interval                                                                                       | 3541                              |                                           |                                  |
| Casing Driller                                               | 2                                                                                                | - 1                               | 273                                       |                                  |
| Casing Logger                                                | r                                                                                                | 273                               |                                           |                                  |
| Bit Size                                                     |                                                                                                  | 7.875                             |                                           |                                  |
| Salinity,ppm CL                                              | )L                                                                                               | 5200                              |                                           |                                  |
| Density / Viscosity                                          | osity                                                                                            | 9.1                               | 63                                        |                                  |
| Source of Sample                                             |                                                                                                  | lowline                           |                                           |                                  |
| Rm @ Meas.                                                   | Temp                                                                                             | 33 8                              | 01 9                                      |                                  |
| Rmc @ Meas.                                                  | . Temp                                                                                           | @@                                | 91                                        |                                  |
| Source of Rmf / Rmc                                          | f / Rmc                                                                                          | Charts                            | 1                                         |                                  |
| Operating Rig Time                                           | Time                                                                                             | 1/2 Hou                           | S :                                       |                                  |
| Max Rec. Lemp. F                                             | np. F                                                                                            | 108                               |                                           |                                  |
| Location                                                     |                                                                                                  | Hays                              |                                           |                                  |
| Recorded By                                                  |                                                                                                  | J. Long                           | 2                                         |                                  |
| vvidicooca by                                                |                                                                                                  | Cicy Mackey                       |                                           |                                  |

All interpretations are opinions based on inferences from electrical or other measurements and we cannot and do not guarantee the accuracy or correctness of any interpretation, and we shall not, except in the case of gross or willful negligence on our part, be liable or responsible for any loss, costs, damages, or expenses incurred or sustained by anyone resulting from any interpretation made by any of our officers, agents or employees. These interpretations are also subject to our general terms and conditions set out in our current Price Schedule.