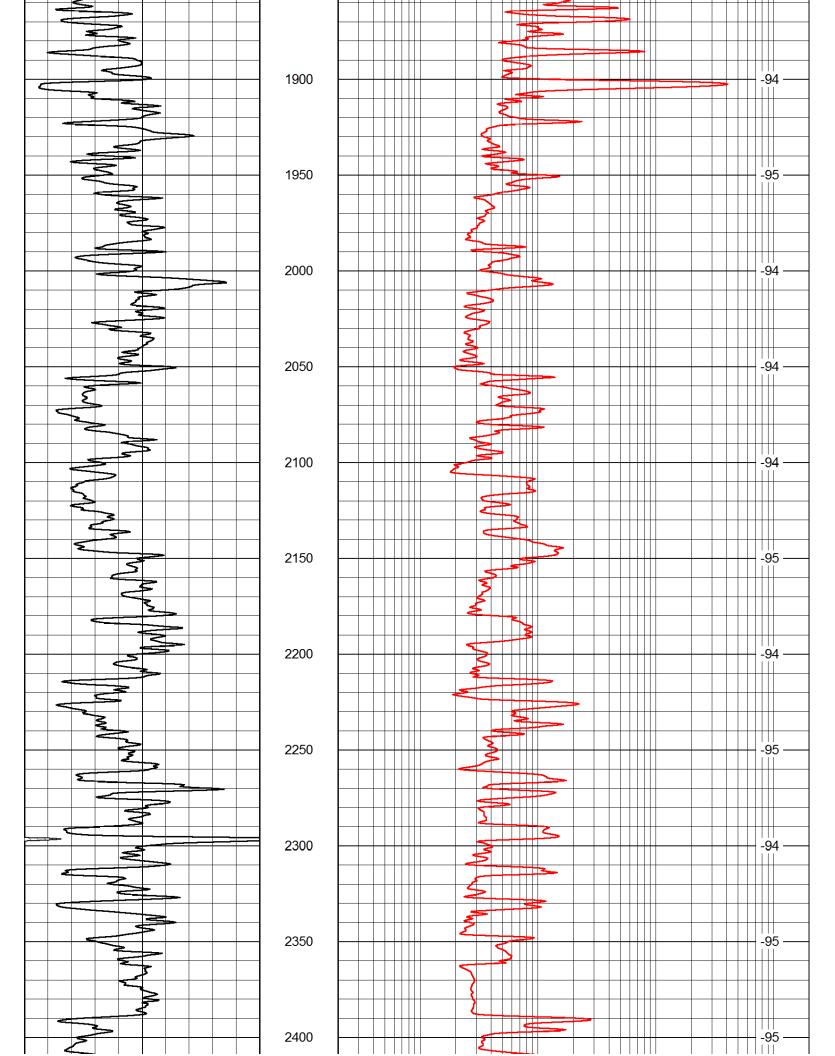

| LOG                                                          | -TEC                                                                                             |                                   | Radiation Guard                           | Guard                            |
|--------------------------------------------------------------|--------------------------------------------------------------------------------------------------|-----------------------------------|-------------------------------------------|----------------------------------|
| DIGITAL LOG                                                  |                                                                                                  | (785) 625-3858                    |                                           |                                  |
| API No.                                                      | Company                                                                                          | Venture Re                        | Venture Resources, Inc.                   |                                  |
| 00                                                           | Well                                                                                             | Cross No. 14                      | 14                                        |                                  |
| 1-00-                                                        | Field                                                                                            | Bemis-Shutts                      | ıtts                                      |                                  |
| 26,34                                                        | County                                                                                           | Ellis                             | State K                                   | Kansas                           |
| 15-051-                                                      | Location                                                                                         | SW SE SW<br>330' FSL & 3,630' FEL | SW<br>,630' FEL                           | Other Se<br>Nor                  |
|                                                              | Sec: 2                                                                                           | Twp: 11S                          | S Rge: 18W                                | Eleva                            |
| Permanent Datum<br>Log Measured From<br>Drilling Measured Fr | Permanent Datum Ground Level Log Measured From Kelly Bushing Drilling Measured FromKelly Bushing | t Level<br>ushing 7<br>ushing     | Elevation 1975<br>7 Ft. Above Perm. Datum | K.B. 198<br>D.F. 197<br>G.L. 197 |
| Date                                                         |                                                                                                  | 7/27/2012                         |                                           |                                  |
| Depth Driller                                                |                                                                                                  | 3540                              |                                           |                                  |
| Depth Logger                                                 |                                                                                                  | 3542                              |                                           |                                  |
| Bottom Logged Interval                                       | d Interval                                                                                       | 3541                              |                                           |                                  |
| Casing Driller                                               | 2                                                                                                | - 1                               | 273                                       |                                  |
| Casing Logger                                                | r                                                                                                | 273                               |                                           |                                  |
| Bit Size                                                     |                                                                                                  | 7.875                             |                                           |                                  |
| Salinity,ppm CL                                              | )L                                                                                               | 5200                              |                                           |                                  |
| Density / Viscosity                                          | osity                                                                                            | 9.1                               | 63                                        |                                  |
| Source of Sample                                             |                                                                                                  | lowline                           |                                           |                                  |
| Rm @ Meas.                                                   | Temp                                                                                             | 33 8                              | 01 9                                      |                                  |
| Rmc @ Meas.                                                  | . Temp                                                                                           | @@                                | 91                                        |                                  |
| Source of Rmf / Rmc                                          | f / Rmc                                                                                          | Charts                            | 1                                         |                                  |
| Operating Rig Time                                           | Time                                                                                             | 1/2 Hou                           | S :                                       |                                  |
| Max Rec. Lemp. F                                             | np. F                                                                                            | 108                               |                                           |                                  |
| Location                                                     |                                                                                                  | Hays                              |                                           |                                  |
| Recorded By                                                  |                                                                                                  | J. Long                           | 2                                         |                                  |
| vvidicooca by                                                |                                                                                                  | Cicy Mackey                       |                                           |                                  |

All interpretations are opinions based on inferences from electrical or other measurements and we cannot and do not guarantee the accuracy or correctness of any interpretation, and we shall not, except in the case of gross or willful negligence on our part, be liable or responsible for any loss, costs, damages, or expenses incurred or sustained by anyone resulting from any interpretation made by any of our officers, agents or employees. These interpretations are also subject to our general terms and conditions set out in our current Price Schedule.