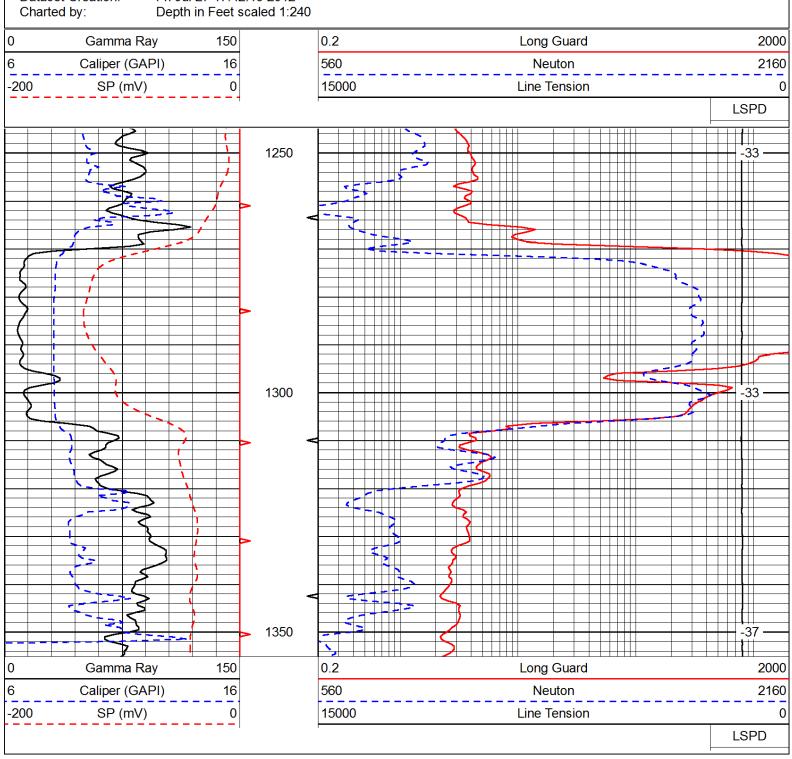

Dataset Pathname: rag/ventrag

Presentation Format: rag

**Dataset Creation:** Fri Jul 27 17:42:19 2012 Depth in Feet scaled 1:240

Database File: c:\warrior\data\venture\_cross no. 14\venture\_cross\_14hd.db