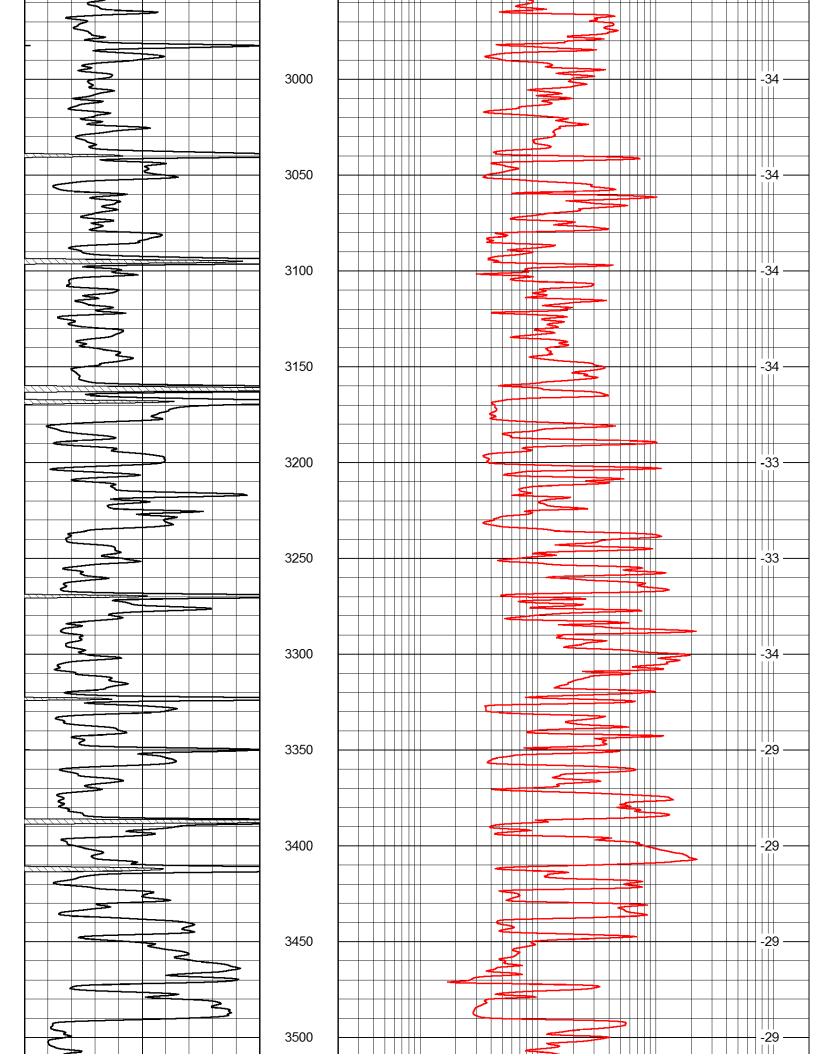

| LOG                                                          | -TEC                                                                                             |                                   | Radiation Guard                           | Guard                            |
|--------------------------------------------------------------|--------------------------------------------------------------------------------------------------|-----------------------------------|-------------------------------------------|----------------------------------|
| DIGITAL LOG                                                  |                                                                                                  | (785) 625-3858                    |                                           |                                  |
| API No.                                                      | Company                                                                                          | Venture Re                        | Venture Resources, Inc.                   |                                  |
| 00                                                           | Well                                                                                             | Cross No. 14                      | 14                                        |                                  |
| 1-00-                                                        | Field                                                                                            | Bemis-Shutts                      | ıtts                                      |                                  |
| 26,34                                                        | County                                                                                           | Ellis                             | State K                                   | Kansas                           |
| 15-051-                                                      | Location                                                                                         | SW SE SW<br>330' FSL & 3,630' FEL | SW<br>,630' FEL                           | Other Se<br>Nor                  |
|                                                              | Sec: 2                                                                                           | Twp: 11S                          | S Rge: 18W                                | Eleva                            |
| Permanent Datum<br>Log Measured From<br>Drilling Measured Fr | Permanent Datum Ground Level Log Measured From Kelly Bushing Drilling Measured FromKelly Bushing | t Level<br>ushing 7<br>ushing     | Elevation 1975<br>7 Ft. Above Perm. Datum | K.B. 198<br>D.F. 197<br>G.L. 197 |
| Date                                                         |                                                                                                  | 7/27/2012                         |                                           |                                  |
| Depth Driller                                                |                                                                                                  | 3540                              |                                           |                                  |
| Depth Logger                                                 |                                                                                                  | 3542                              |                                           |                                  |
| Bottom Logged Interval                                       | d Interval                                                                                       | 3541                              |                                           |                                  |
| Casing Driller                                               | 2                                                                                                | - 1                               | 273                                       |                                  |
| Casing Logger                                                | r                                                                                                | 273                               |                                           |                                  |
| Bit Size                                                     |                                                                                                  | 7.875                             |                                           |                                  |
| Salinity,ppm CL                                              | )L                                                                                               | 5200                              |                                           |                                  |
| Density / Viscosity                                          | osity                                                                                            | 9.1                               | 63                                        |                                  |
| Source of Sample                                             |                                                                                                  | lowline                           |                                           |                                  |
| Rm @ Meas.                                                   | Temp                                                                                             | 33 8                              | 01 9                                      |                                  |
| Rmc @ Meas.                                                  | . Temp                                                                                           | @@                                | 91                                        |                                  |
| Source of Rmf / Rmc                                          | f / Rmc                                                                                          | Charts                            | 1                                         |                                  |
| Operating Rig Time                                           | Time                                                                                             | 1/2 Hou                           | S :                                       |                                  |
| Max Rec. Lemp. F                                             | np. F                                                                                            | 108                               |                                           |                                  |
| Location                                                     |                                                                                                  | Hays                              |                                           |                                  |
| Recorded By                                                  |                                                                                                  | J. Long                           | 2                                         |                                  |
| vvidicooca by                                                |                                                                                                  | Cicy Mackey                       |                                           |                                  |

Dataset Pathname: rag/ventrag

Presentation Format: rag

**Dataset Creation:** Fri Jul 27 17:42:19 2012 Depth in Feet scaled 1:240

Database File: c:\warrior\data\venture\_cross no. 14\venture\_cross\_14hd.db