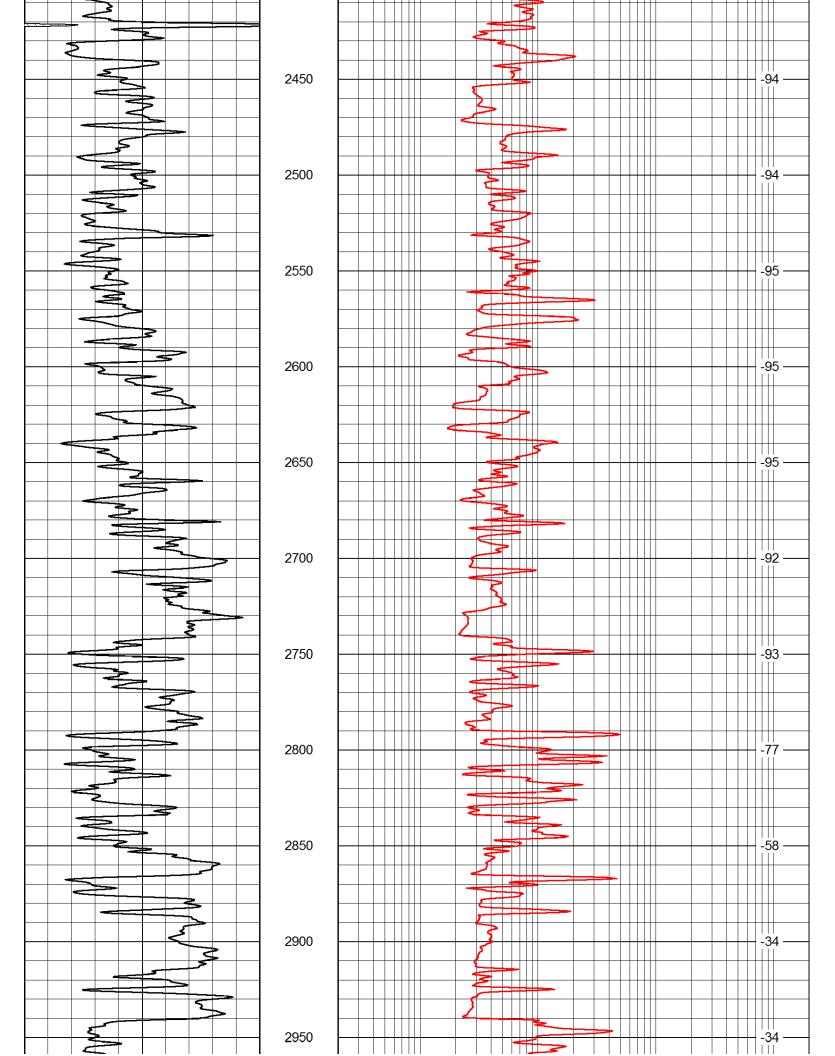

| LOG                                                          | -TEC                                                                                             |                                   | Radiation Guard                           | Guard                            |
|--------------------------------------------------------------|--------------------------------------------------------------------------------------------------|-----------------------------------|-------------------------------------------|----------------------------------|
| DIGITAL LOG                                                  |                                                                                                  | (785) 625-3858                    |                                           |                                  |
| API No.                                                      | Company                                                                                          | Venture Re                        | Venture Resources, Inc.                   |                                  |
| 00                                                           | Well                                                                                             | Cross No. 14                      | 14                                        |                                  |
| 1-00-                                                        | Field                                                                                            | Bemis-Shutts                      | ıtts                                      |                                  |
| 26,34                                                        | County                                                                                           | Ellis                             | State K                                   | Kansas                           |
| 15-051-                                                      | Location                                                                                         | SW SE SW<br>330' FSL & 3,630' FEL | SW<br>,630' FEL                           | Other Se<br>Nor                  |
|                                                              | Sec: 2                                                                                           | Twp: 11S                          | S Rge: 18W                                | Eleva                            |
| Permanent Datum<br>Log Measured From<br>Drilling Measured Fr | Permanent Datum Ground Level Log Measured From Kelly Bushing Drilling Measured FromKelly Bushing | t Level<br>ushing 7<br>ushing     | Elevation 1975<br>7 Ft. Above Perm. Datum | K.B. 198<br>D.F. 197<br>G.L. 197 |
| Date                                                         |                                                                                                  | 7/27/2012                         |                                           |                                  |
| Depth Driller                                                |                                                                                                  | 3540                              |                                           |                                  |
| Depth Logger                                                 |                                                                                                  | 3542                              |                                           |                                  |
| Bottom Logged Interval                                       | d Interval                                                                                       | 3541                              |                                           |                                  |
| Casing Driller                                               | 2                                                                                                | - 1                               | 273                                       |                                  |
| Casing Logger                                                | r                                                                                                | 273                               |                                           |                                  |
| Bit Size                                                     |                                                                                                  | 7.875                             |                                           |                                  |
| Salinity,ppm CL                                              | )L                                                                                               | 5200                              |                                           |                                  |
| Density / Viscosity                                          | osity                                                                                            | 9.1                               | 63                                        |                                  |
| Source of Sample                                             |                                                                                                  | lowline                           |                                           |                                  |
| Rm @ Meas.                                                   | Temp                                                                                             | 33 8                              | 01 9                                      |                                  |
| Rmc @ Meas.                                                  | . Temp                                                                                           | @@                                | 91                                        |                                  |
| Source of Rmf / Rmc                                          | f / Rmc                                                                                          | Charts                            | 1                                         |                                  |
| Operating Rig Time                                           | Time                                                                                             | 1/2 Hou                           | S :                                       |                                  |
| Max Rec. Lemp. F                                             | np. F                                                                                            | 108                               |                                           |                                  |
| Location                                                     |                                                                                                  | Hays                              |                                           |                                  |
| Recorded By                                                  |                                                                                                  | J. Long                           | 2                                         |                                  |
| vvidicooca by                                                |                                                                                                  | Cicy Mackey                       |                                           |                                  |

Dataset Pathname: rag/ventrag Presentation Format: rag2in

<<< Fold Here >>>

Dataset Creation: Fri Jul 27 17:42:19 2012
Charted by: Depth in Feet scaled 1:600

Database File: c:\warrior\data\venture\_cross no. 14\venture\_cross\_14hd.db