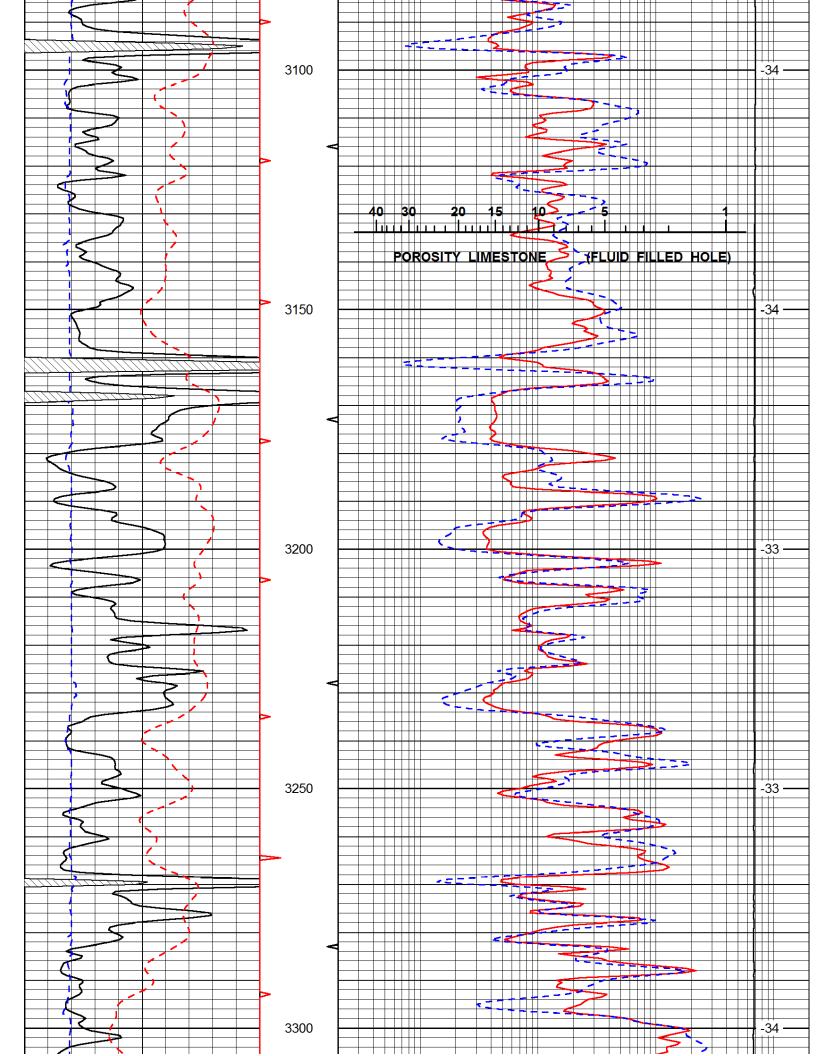

| LOG                                                          | -TEC                                                                                             |                                   | Radiation Guard                           | Guard                            |
|--------------------------------------------------------------|--------------------------------------------------------------------------------------------------|-----------------------------------|-------------------------------------------|----------------------------------|
| DIGITAL LOG                                                  |                                                                                                  | (785) 625-3858                    |                                           |                                  |
| API No.                                                      | Company                                                                                          | Venture Re                        | Venture Resources, Inc.                   |                                  |
| 00                                                           | Well                                                                                             | Cross No. 14                      | 14                                        |                                  |
| 1-00-                                                        | Field                                                                                            | Bemis-Shutts                      | ıtts                                      |                                  |
| 26,34                                                        | County                                                                                           | Ellis                             | State K                                   | Kansas                           |
| 15-051-                                                      | Location                                                                                         | SW SE SW<br>330' FSL & 3,630' FEL | SW<br>,630' FEL                           | Other Se<br>Nor                  |
|                                                              | Sec: 2                                                                                           | Twp: 11S                          | S Rge: 18W                                | Eleva                            |
| Permanent Datum<br>Log Measured From<br>Drilling Measured Fr | Permanent Datum Ground Level Log Measured From Kelly Bushing Drilling Measured FromKelly Bushing | t Level<br>ushing 7<br>ushing     | Elevation 1975<br>7 Ft. Above Perm. Datum | K.B. 198<br>D.F. 197<br>G.L. 197 |
| Date                                                         |                                                                                                  | 7/27/2012                         |                                           |                                  |
| Depth Driller                                                |                                                                                                  | 3540                              |                                           |                                  |
| Depth Logger                                                 |                                                                                                  | 3542                              |                                           |                                  |
| Bottom Logged Interval                                       | d Interval                                                                                       | 3541                              |                                           |                                  |
| Casing Driller                                               | 2                                                                                                | - 1                               | 273                                       |                                  |
| Casing Logger                                                | r                                                                                                | 273                               |                                           |                                  |
| Bit Size                                                     |                                                                                                  | 7.875                             |                                           |                                  |
| Salinity,ppm CL                                              | )L                                                                                               | 5200                              |                                           |                                  |
| Density / Viscosity                                          | osity                                                                                            | 9.1                               | 63                                        |                                  |
| Source of Sample                                             |                                                                                                  | lowline                           |                                           |                                  |
| Rm @ Meas.                                                   | Temp                                                                                             | 33 8                              | 01 9                                      |                                  |
| Rmc @ Meas.                                                  | . Temp                                                                                           | @@                                | 91                                        |                                  |
| Source of Rmf / Rmc                                          | f / Rmc                                                                                          | Charts                            | 1                                         |                                  |
| Operating Rig Time                                           | Time                                                                                             | 1/2 Hou                           | S :                                       |                                  |
| Max Rec. Lemp. F                                             | np. F                                                                                            | 108                               |                                           |                                  |
| Location                                                     |                                                                                                  | Hays                              |                                           |                                  |
| Recorded By                                                  |                                                                                                  | J. Long                           | 2                                         |                                  |
| vvidicooca by                                                |                                                                                                  | Cicy Mackey                       |                                           |                                  |

Dataset Pathname: rag/ventrag Presentation Format: rag2in

<<< Fold Here >>>

Dataset Creation: Fri Jul 27 17:42:19 2012
Charted by: Depth in Feet scaled 1:600

Database File: c:\warrior\data\venture\_cross no. 14\venture\_cross\_14hd.db

Dataset Pathname: rag/ventrag

Presentation Format: rag

**Dataset Creation:** Fri Jul 27 17:42:19 2012 Depth in Feet scaled 1:240

Database File: c:\warrior\data\venture\_cross no. 14\venture\_cross\_14hd.db