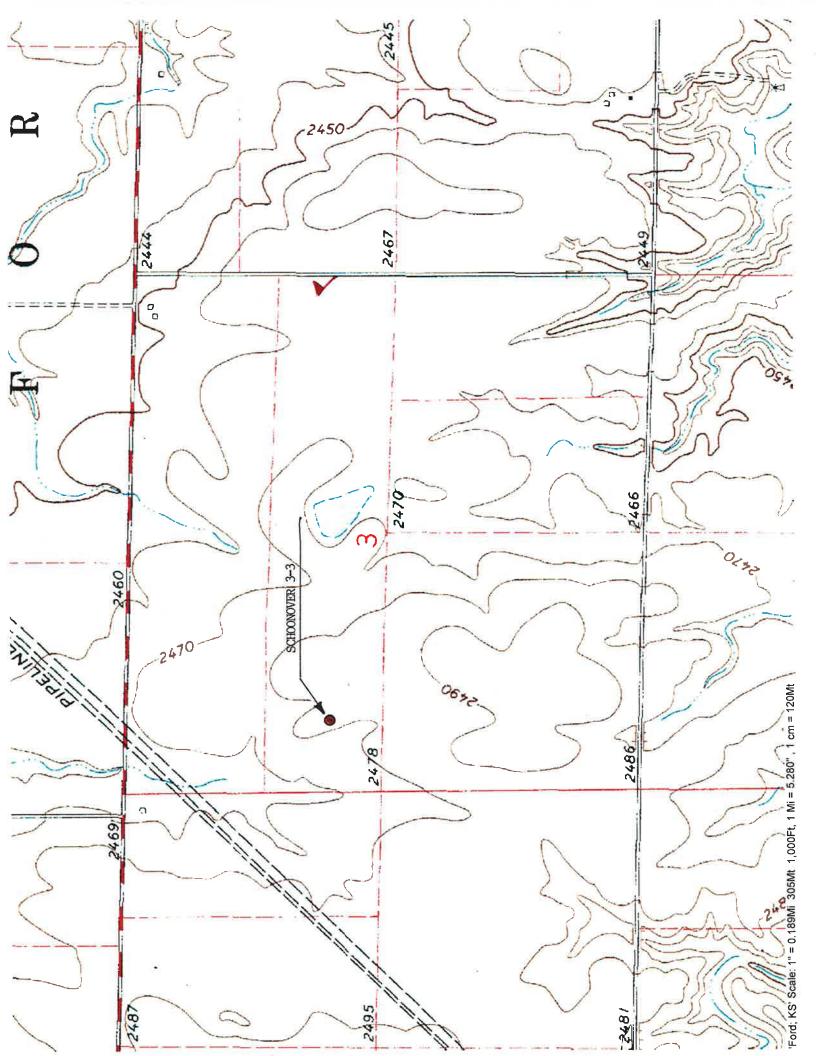

ith this form.  If the fee is not received with this form, the KSONA-1 will be returned. |



Lease Rd

Lead line

**Electrical Line** 

Tank Battery

**Vincent Oil Corporation** 

**Location Plat: Schoonover #3-3** 

**Preliminary Non-Binding Estimate for:** 

Lease Road, Lead line, Tank Battery and

**Electrical line** 





OIL FIELD SURVEYORS

# BOX 8604 - PRATT, KS 67124 (620) 672-6491

731121 INVOICE NO.

Schoonover VINCENT OIL CORPORATION 2105' FNL & 745' FWL Ford COUNTY ELEVATION: 2481 GR VINCENT OIL CORPORATION 155 N Market St., Ste 700 Wichita, KS 67202 AUTHORIZED BY: MLK SCALE: 1" = 1000' WHEAT STUBBLE 21051 MILO PLOWED FIELD STAKE 7451 3 Set 5' & 3' wood stakes. Slight slope plowed field. Set stakes on GPS Coordinates: 37.640328906 99.829971622 NAD 27

DATE STAKED: 08/03/2012