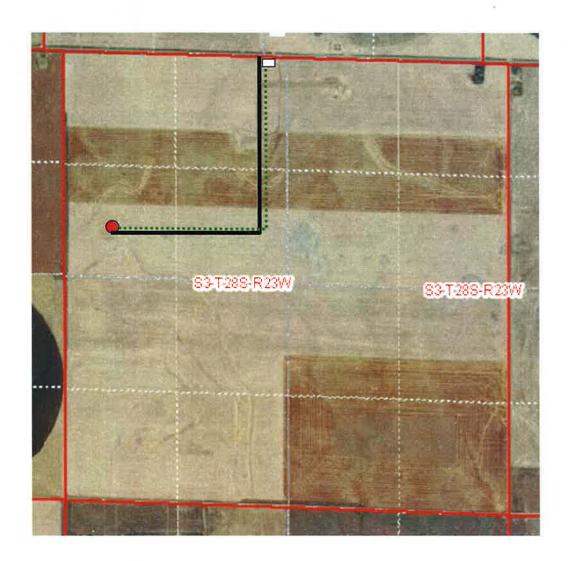

dress, phone number, fax,  I have not provided this information to the surface owner(s). I KCC will be required to send this information to the surface of task, I acknowledge that I am being charged a \$30.00 handling the choosing the second option, submit payment of the \$30.00 handling. | Act (House Bill 2032), I have provided the following to the surface located: 1) a copy of the Form C-1, Form CB-1, Form CB-1, Form T-1, or Form being filed is a Form C-1 or Form CB-1, the plat(s) required by this and email address.  acknowledge that, because I have not provided this information, the ewner(s). To mitigate the additional cost of the KCC performing this g fee, payable to the KCC, which is enclosed with this form.  If the fee is not received with this form, the KSONA-1 will be returned. |



Lease Rd

Lead line

**Electrical Line** 

Tank Battery

**Vincent Oil Corporation** 

**Location Plat: Schoonover #3-3** 

**Preliminary Non-Binding Estimate for:** 

Lease Road, Lead line, Tank Battery and

**Electrical line** 





OIL FIELD SURVEYORS

# BOX 8604 - PRATT, KS 67124 (620) 672-6491

731121 INVOICE NO.

Schoonover VINCENT OIL CORPORATION 2105' FNL & 745' FWL Ford COUNTY ELEVATION: 2481 GR VINCENT OIL CORPORATION 155 N Market St., Ste 700 Wichita, KS 67202 AUTHORIZED BY: MLK SCALE: 1" = 1000' WHEAT STUBBLE 21051 MILO PLOWED FIELD STAKE 7451 3 Set 5' & 3' wood stakes. Slight slope plowed field. Set stakes on GPS Coordinates: 37.640328906 99.829971622 NAD 27

DATE STAKED: 08/03/2012