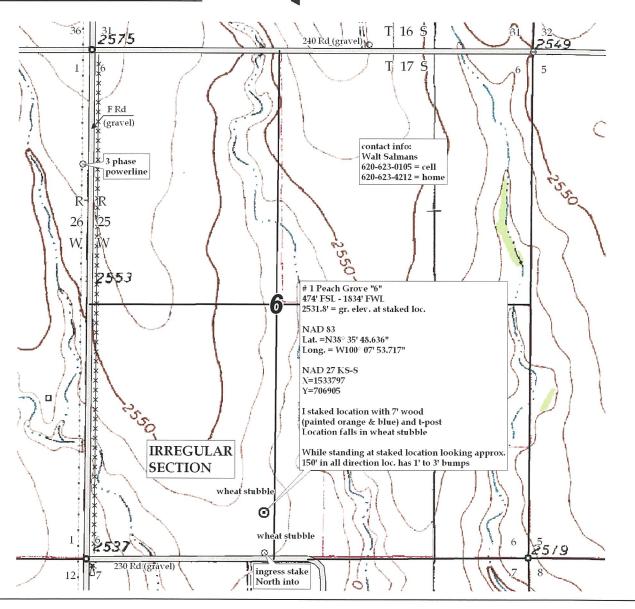

um, Inc.

Ness County, KS

COUNTY

OPERATOR

<u>071725I</u>

PLAT NO.

6 17s 25w

#1 Peach Grove "6"

474' FSL - 1834' FWL

LOCATION SPOT

SCALE: 1" = 1000"

DATE STAKED: Aug. 6<sup>th</sup>, 2012

MEASURED BY: Ben R.

DRAWN BY: Luke R.

AUTHORIZED BY: Klee W.

This drawing does not constitute a monumented survey or a land survey plat.

This drawing is for construction purposes only.

GR. ELEVATION: 2531.8°

**Directions:** From the SW corner of Utica, Ks at the intersection of Hwy 4 & Jackson Ave./D Rd – Now go 2 miles East on Hwy 4 – Now go 3 miles South on F Rd to the SW corner of section 6-17s-25w – Now go 0.3 mile East on 230 Rd to ingress stake North into – Now go 474' North through wheat stubble into staked location. **Final ingress must be verified with land owner or Operator.** 



# \*\*\*

### Pro-Stake LLC

Oil Field & Construction Site Staking

### P.O. Box 2324

Garden City, Kansas 67846 Office/Fax: (620) 276-6159

Cell: (620) 272-1499



Palomino Petroleum, Inc.

**Ness County, KS** 

COUNTY

**DPERATOR** 

071725L

6 17s 25w Sec. Twp. Rng. #1 Peach Grove "6"

474' FSL – 1834' FWL

LOCATION SPOT

SCALE: 1" = 1000'

DATE STAKED: Aug. 6<sup>th</sup>, 2012

MEASURED BY: Ben R.

DRAWN BY: Luke R.

AUTHORIZED BY: Klee W.

This drawing does not constitute a monumented survey or a land survey plat.

This drawing is for construction purposes only.

GR. ELEVATION: 2531.8'

**Directions:** From the SW corner of Utica, Ks at the intersection of Hwy 4 & Jackson Ave./D Rd – Now go 2 miles East on Hwy 4 – Now go 3 miles South on F Rd to the SW corner of section 6-17s-25w –