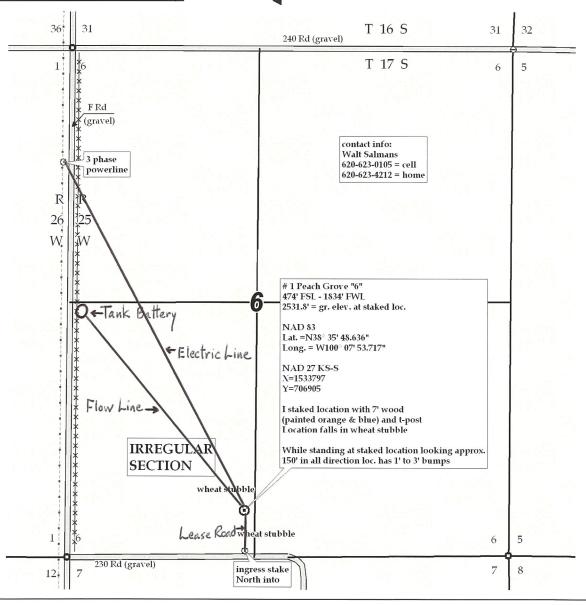

.

**Ness County, KS** 

COUNTY

**DPERATOR** 

071725L

6 17s 25w Sec. Twp. Rng. #1 Peach Grove "6"

474' FSL – 1834' FWL

LOCATION SPOT

SCALE: 1" = 1000'

DATE STAKED: Aug. 6<sup>th</sup>, 2012

MEASURED BY: Ben R.

DRAWN BY: Luke R.

AUTHORIZED BY: Klee W.

This drawing does not constitute a monumented survey or a land survey plat.

This drawing is for construction purposes only.

GR. ELEVATION: 2531.8'

**Directions:** From the SW corner of Utica, Ks at the intersection of Hwy 4 & Jackson Ave./D Rd – Now go 2 miles East on Hwy 4 – Now go 3 miles South on F Rd to the SW corner of section 6-17s-25w – Now go 0.3 mile East on 230 Rd to ingress stake North into – Now go 474' North through wheat stubble into staked location. **Final ingress must be verified with land owner or Operator.** 



| 11111                                                                                                                                                                                                                                                                                                                                                                                                                            | •1                                                                                                                                                                                                                                                                                                                    |