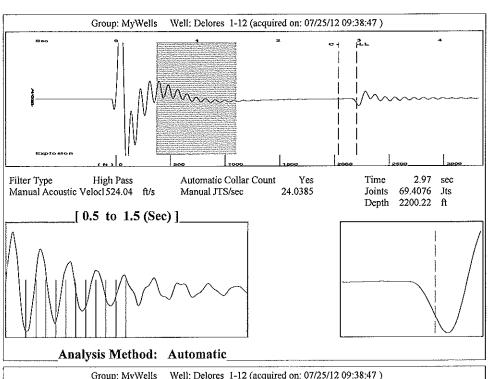

## TEMPORARY ABANDONMENT WELL APPLICATION

All blanks must be complete

Phone 316.630.4000

Phone 620.432.2300

Phone 785.625.0550

Phone 316.734.4933

| OPERATOR: License#                              |                    |                           |               |                                 | API No. 15-                                            |                              |                         |             |                              |      |                                                               |  |  |  |
|-------------------------------------------------|--------------------|---------------------------|---------------|---------------------------------|--------------------------------------------------------|------------------------------|-------------------------|-------------|------------------------------|------|---------------------------------------------------------------|--|--|--|
| Name:                                           |                    |                           |               | Spot Description:               |                                                        |                              |                         |             |                              |      |                                                               |  |  |  |
| Address 1:                                      |                    |                           |               |                                 | · Sec                                                  | c Twp                        | S. R                    |             | E W                          |      |                                                               |  |  |  |
| Address 2:                                      |                    |                           |               |                                 |                                                        | feet                         | from N /                | S Line o    | f Section                    |      |                                                               |  |  |  |
| City:         State:         Zip:               |                    |                           |               | feet from E / W Line of Section |                                                        |                              |                         |             |                              |      |                                                               |  |  |  |
|                                                 |                    |                           |               | GPS Location: Lat:              |                                                        |                              |                         |             |                              |      |                                                               |  |  |  |
|                                                 |                    |                           |               |                                 |                                                        |                              |                         |             |                              |      | Elevation: GL KB Well Type: (check one) Oil Gas OG WSW Other: |  |  |  |
|                                                 |                    |                           |               | Field Contact Person Phone: ( ) |                                                        |                              |                         |             | SWD Permit #: ENHR Permit #: |      |                                                               |  |  |  |
|                                                 |                    |                           |               |                                 | ,                                                      |                              |                         |             |                              | Date |                                                               |  |  |  |
|                                                 | Conductor          | Surface                   | Pr            | oduction                        | Intermediat                                            | te                           | Liner                   | Tubing      |                              |      |                                                               |  |  |  |
| Size                                            |                    |                           |               |                                 |                                                        |                              |                         |             |                              |      |                                                               |  |  |  |
| Setting Depth                                   |                    |                           |               |                                 |                                                        |                              |                         |             |                              |      |                                                               |  |  |  |
| Amount of Cement                                |                    |                           |               |                                 |                                                        |                              |                         |             |                              |      |                                                               |  |  |  |
| Top of Cement                                   |                    |                           |               |                                 |                                                        |                              |                         |             |                              |      |                                                               |  |  |  |
| Bottom of Cement                                |                    |                           |               |                                 |                                                        |                              |                         |             |                              |      |                                                               |  |  |  |
| Depth and Type:                                 | I ALT. II Depth of | f: DV Tool:(depth         | w / _<br>Inch | Set at:                         | s of cement F                                          | Port Collar:(de <sub>l</sub> |                         |             | of cement                    |      |                                                               |  |  |  |
| Geological Data:                                |                    |                           |               |                                 |                                                        |                              |                         |             |                              |      |                                                               |  |  |  |
| Formation Name                                  | Formation -        | Top Formation Base        |               |                                 | Comp                                                   | letion Information           |                         |             |                              |      |                                                               |  |  |  |
| 1                                               |                    | to Fee                    | at Perfe      | oration Interval                | ·                                                      | _ Feet or Open               |                         | to          | Foot                         |      |                                                               |  |  |  |
| 2                                               | At:                | to Fee                    |               | oration Interval                |                                                        | Feet or Open                 |                         | to          | Feet                         |      |                                                               |  |  |  |
|                                                 |                    |                           |               |                                 |                                                        |                              |                         |             |                              |      |                                                               |  |  |  |
|                                                 |                    | Submit                    | ted Ele       | ectronicall                     | у                                                      |                              |                         |             |                              |      |                                                               |  |  |  |
| Do NOT Write in This Space - KCC USE ONLY       | Date Tested:       | Date Tested: Results:     |               |                                 | Date Plugged: Date Repaired: Date Put Back in Service: |                              |                         |             |                              |      |                                                               |  |  |  |
| Review Completed by:                            |                    | Comments:                 |               |                                 |                                                        |                              | TA Approved: Yes Denied |             |                              |      |                                                               |  |  |  |
|                                                 |                    | Mail to the Ap            | propriate     | KCC Conserv                     | /ation Office:                                         |                              |                         |             |                              |      |                                                               |  |  |  |
| Second State State State State Seal Secol Secol | KCC Distri         | ct Office #1 - 210 E. Fro | ontview, Su   | ite A, Dodge Ci                 | ity, KS 67801                                          |                              | Ph                      | none 620.22 | 5.8888                       |      |                                                               |  |  |  |