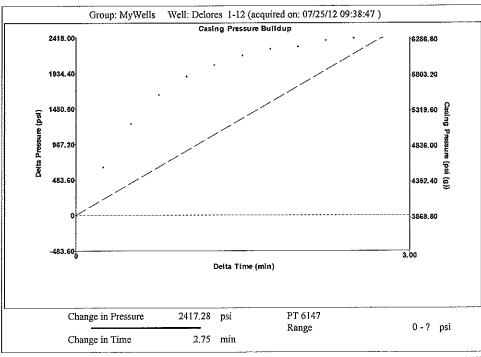

## TEMPORARY ABANDONMENT WELL APPLICATION

All blanks must be complete

Phone 316.630.4000

Phone 620.432.2300

Phone 785.625.0550

Phone 316.734.4933

| OPERATOR: License#                              |                    |                           |               |                                 | API No. 15-                                            |                              |                         |             |                              |      |                                                               |  |  |  |
|-------------------------------------------------|--------------------|---------------------------|---------------|---------------------------------|--------------------------------------------------------|------------------------------|-------------------------|-------------|------------------------------|------|---------------------------------------------------------------|--|--|--|
| Name:                                           |                    |                           |               | Spot Description:               |                                                        |                              |                         |             |                              |      |                                                               |  |  |  |
| Address 1:                                      |                    |                           |               |                                 | · Sec                                                  | c Twp                        | S. R                    |             | E W                          |      |                                                               |  |  |  |
| Address 2:                                      |                    |                           |               |                                 |                                                        | feet                         | from N /                | S Line o    | f Section                    |      |                                                               |  |  |  |
| City:         State:         Zip:               |                    |                           |               | feet from E / W Line of Section |                                                        |                              |                         |             |                              |      |                                                               |  |  |  |
|                                                 |                    |                           |               | GPS Location: Lat:              |                                                        |                              |                         |             |                              |      |                                                               |  |  |  |
|                                                 |                    |                           |               |                                 |                                                        |                              |                         |             |                              |      | Elevation: GL KB Well Type: (check one) Oil Gas OG WSW Other: |  |  |  |
|                                                 |                    |                           |               | Field Contact Person Phone: ( ) |                                                        |                              |                         |             | SWD Permit #: ENHR Permit #: |      |                                                               |  |  |  |
|                                                 |                    |                           |               |                                 | ,                                                      |                              |                         |             |                              | Date |                                                               |  |  |  |
|                                                 | Conductor          | Surface                   | Pr            | oduction                        | Intermediat                                            | te                           | Liner                   | Tubing      |                              |      |                                                               |  |  |  |
| Size                                            |                    |                           |               |                                 |                                                        |                              |                         |             |                              |      |                                                               |  |  |  |
| Setting Depth                                   |                    |                           |               |                                 |                                                        |                              |                         |             |                              |      |                                                               |  |  |  |
| Amount of Cement                                |                    |                           |               |                                 |                                                        |                              |                         |             |                              |      |                                                               |  |  |  |
| Top of Cement                                   |                    |                           |               |                                 |                                                        |                              |                         |             |                              |      |                                                               |  |  |  |
| Bottom of Cement                                |                    |                           |               |                                 |                                                        |                              |                         |             |                              |      |                                                               |  |  |  |
| Depth and Type:                                 | I ALT. II Depth of | f: DV Tool:(depth         | w / _<br>Inch | Set at:                         | s of cement F                                          | Port Collar:(de <sub>l</sub> |                         |             | of cement                    |      |                                                               |  |  |  |
| Geological Data:                                |                    |                           |               |                                 |                                                        |                              |                         |             |                              |      |                                                               |  |  |  |
| Formation Name                                  | Formation -        | Top Formation Base        |               |                                 | Comp                                                   | letion Information           |                         |             |                              |      |                                                               |  |  |  |
| 1                                               |                    | to Fee                    | at Perfe      | oration Interval                | ·                                                      | _ Feet or Open               |                         | to          | Foot                         |      |                                                               |  |  |  |
| 2                                               | At:                | to Fee                    |               | oration Interval                |                                                        | Feet or Open                 |                         | to          | Feet                         |      |                                                               |  |  |  |
|                                                 |                    |                           |               |                                 |                                                        |                              |                         |             |                              |      |                                                               |  |  |  |
|                                                 |                    | Submit                    | ted Ele       | ectronicall                     | у                                                      |                              |                         |             |                              |      |                                                               |  |  |  |
| Do NOT Write in This Space - KCC USE ONLY       | Date Tested:       | Date Tested: Results:     |               |                                 | Date Plugged: Date Repaired: Date Put Back in Service: |                              |                         |             |                              |      |                                                               |  |  |  |
| Review Completed by:                            |                    | Comments:                 |               |                                 |                                                        |                              | TA Approved: Yes Denied |             |                              |      |                                                               |  |  |  |
|                                                 |                    | Mail to the Ap            | propriate     | KCC Conserv                     | /ation Office:                                         |                              |                         |             |                              |      |                                                               |  |  |  |
| Second State State State State Seal Secol Secol | KCC Distri         | ct Office #1 - 210 E. Fro | ontview, Su   | ite A, Dodge Ci                 | ity, KS 67801                                          |                              | Ph                      | none 620.22 | 5.8888                       |      |                                                               |  |  |  |