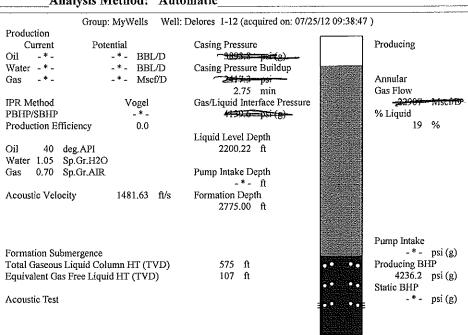

## TEMPORARY ABANDONMENT WELL APPLICATION

All blanks must be complete

Phone 316.630.4000

Phone 620.432.2300

Phone 785.625.0550

Phone 316.734.4933

| OPERATOR: License#                              |                    |                           |               |                                 | API No. 15-                                            |                              |                         |             |                              |      |                                                               |  |  |  |
|-------------------------------------------------|--------------------|---------------------------|---------------|---------------------------------|--------------------------------------------------------|------------------------------|-------------------------|-------------|------------------------------|------|---------------------------------------------------------------|--|--|--|
| Name:                                           |                    |                           |               | Spot Description:               |                                                        |                              |                         |             |                              |      |                                                               |  |  |  |
| Address 1:                                      |                    |                           |               |                                 | · Sec                                                  | c Twp                        | S. R                    |             | E W                          |      |                                                               |  |  |  |
| Address 2:                                      |                    |                           |               |                                 |                                                        | feet                         | from N /                | S Line o    | f Section                    |      |                                                               |  |  |  |
| City:         State:         Zip:               |                    |                           |               | feet from E / W Line of Section |                                                        |                              |                         |             |                              |      |                                                               |  |  |  |
|                                                 |                    |                           |               | GPS Location: Lat:              |                                                        |                              |                         |             |                              |      |                                                               |  |  |  |
|                                                 |                    |                           |               |                                 |                                                        |                              |                         |             |                              |      | Elevation: GL KB Well Type: (check one) Oil Gas OG WSW Other: |  |  |  |
|                                                 |                    |                           |               | Field Contact Person Phone: ( ) |                                                        |                              |                         |             | SWD Permit #: ENHR Permit #: |      |                                                               |  |  |  |
|                                                 |                    |                           |               |                                 | ,                                                      |                              |                         |             |                              | Date |                                                               |  |  |  |
|                                                 | Conductor          | Surface                   | Pr            | oduction                        | Intermediat                                            | te                           | Liner                   | Tubing      |                              |      |                                                               |  |  |  |
| Size                                            |                    |                           |               |                                 |                                                        |                              |                         |             |                              |      |                                                               |  |  |  |
| Setting Depth                                   |                    |                           |               |                                 |                                                        |                              |                         |             |                              |      |                                                               |  |  |  |
| Amount of Cement                                |                    |                           |               |                                 |                                                        |                              |                         |             |                              |      |                                                               |  |  |  |
| Top of Cement                                   |                    |                           |               |                                 |                                                        |                              |                         |             |                              |      |                                                               |  |  |  |
| Bottom of Cement                                |                    |                           |               |                                 |                                                        |                              |                         |             |                              |      |                                                               |  |  |  |
| Depth and Type:                                 | I ALT. II Depth of | f: DV Tool:(depth         | w / _<br>Inch | Set at:                         | s of cement F                                          | Port Collar:(de <sub>l</sub> |                         |             | of cement                    |      |                                                               |  |  |  |
| Geological Data:                                |                    |                           |               |                                 |                                                        |                              |                         |             |                              |      |                                                               |  |  |  |
| Formation Name                                  | Formation -        | Top Formation Base        |               |                                 | Comp                                                   | letion Information           |                         |             |                              |      |                                                               |  |  |  |
| 1                                               |                    | to Fee                    | at Perfe      | oration Interval                | ·                                                      | _ Feet or Open               |                         | to          | Foot                         |      |                                                               |  |  |  |
| 2                                               | At:                | to Fee                    |               | oration Interval                |                                                        | Feet or Open                 |                         | to          | Feet                         |      |                                                               |  |  |  |
|                                                 |                    |                           |               |                                 |                                                        |                              |                         |             |                              |      |                                                               |  |  |  |
|                                                 |                    | Submit                    | ted Ele       | ectronicall                     | у                                                      |                              |                         |             |                              |      |                                                               |  |  |  |
| Do NOT Write in This Space - KCC USE ONLY       | Date Tested:       | Date Tested: Results:     |               |                                 | Date Plugged: Date Repaired: Date Put Back in Service: |                              |                         |             |                              |      |                                                               |  |  |  |
| Review Completed by:                            |                    | Comments:                 |               |                                 |                                                        |                              | TA Approved: Yes Denied |             |                              |      |                                                               |  |  |  |
|                                                 |                    | Mail to the Ap            | propriate     | KCC Conserv                     | /ation Office:                                         |                              |                         |             |                              |      |                                                               |  |  |  |
| Second State State State State Seal Secol Secol | KCC Distri         | ct Office #1 - 210 E. Fro | ontview, Su   | ite A, Dodge Ci                 | ity, KS 67801                                          |                              | Ph                      | none 620.22 | 5.8888                       |      |                                                               |  |  |  |