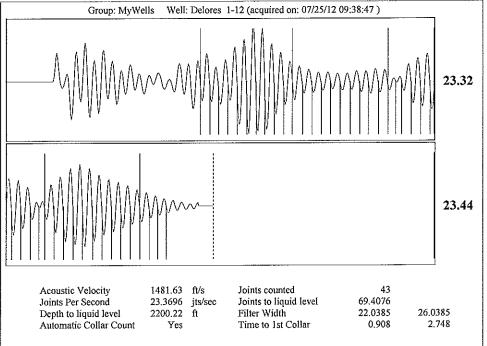

## TEMPORARY ABANDONMENT WELL APPLICATION

All blanks must be complete

Phone 316.630.4000

Phone 620.432.2300

Phone 785.625.0550

Phone 316.734.4933

| OPERATOR: License#                              |                    |                           |               |                                 | API No. 15-                                            |                              |                         |             |                              |      |                                                               |  |  |  |
|-------------------------------------------------|--------------------|---------------------------|---------------|---------------------------------|--------------------------------------------------------|------------------------------|-------------------------|-------------|------------------------------|------|---------------------------------------------------------------|--|--|--|
| Name:                                           |                    |                           |               | Spot Description:               |                                                        |                              |                         |             |                              |      |                                                               |  |  |  |
| Address 1:                                      |                    |                           |               |                                 | · Sec                                                  | c Twp                        | S. R                    |             | E W                          |      |                                                               |  |  |  |
| Address 2:                                      |                    |                           |               |                                 |                                                        | feet                         | from N /                | S Line o    | f Section                    |      |                                                               |  |  |  |
| City:         State:         Zip:               |                    |                           |               | feet from E / W Line of Section |                                                        |                              |                         |             |                              |      |                                                               |  |  |  |
|                                                 |                    |                           |               | GPS Location: Lat:              |                                                        |                              |                         |             |                              |      |                                                               |  |  |  |
|                                                 |                    |                           |               |                                 |                                                        |                              |                         |             |                              |      | Elevation: GL KB Well Type: (check one) Oil Gas OG WSW Other: |  |  |  |
|                                                 |                    |                           |               | Field Contact Person Phone: ( ) |                                                        |                              |                         |             | SWD Permit #: ENHR Permit #: |      |                                                               |  |  |  |
|                                                 |                    |                           |               |                                 | ,                                                      |                              |                         |             |                              | Date |                                                               |  |  |  |
|                                                 | Conductor          | Surface                   | Pr            | oduction                        | Intermediat                                            | te                           | Liner                   | Tubing      |                              |      |                                                               |  |  |  |
| Size                                            |                    |                           |               |                                 |                                                        |                              |                         |             |                              |      |                                                               |  |  |  |
| Setting Depth                                   |                    |                           |               |                                 |                                                        |                              |                         |             |                              |      |                                                               |  |  |  |
| Amount of Cement                                |                    |                           |               |                                 |                                                        |                              |                         |             |                              |      |                                                               |  |  |  |
| Top of Cement                                   |                    |                           |               |                                 |                                                        |                              |                         |             |                              |      |                                                               |  |  |  |
| Bottom of Cement                                |                    |                           |               |                                 |                                                        |                              |                         |             |                              |      |                                                               |  |  |  |
| Depth and Type:                                 | I ALT. II Depth of | f: DV Tool:(depth         | w / _<br>Inch | Set at:                         | s of cement F                                          | Port Collar:(de <sub>l</sub> |                         |             | of cement                    |      |                                                               |  |  |  |
| Geological Data:                                |                    |                           |               |                                 |                                                        |                              |                         |             |                              |      |                                                               |  |  |  |
| Formation Name                                  | Formation -        | Top Formation Base        |               |                                 | Comp                                                   | letion Information           |                         |             |                              |      |                                                               |  |  |  |
| 1                                               |                    | to Fee                    | at Perfe      | oration Interval                | ·                                                      | _ Feet or Open               |                         | to          | Foot                         |      |                                                               |  |  |  |
| 2                                               | At:                | to Fee                    |               | oration Interval                |                                                        | Feet or Open                 |                         | to          | Feet                         |      |                                                               |  |  |  |
|                                                 |                    |                           |               |                                 |                                                        |                              |                         |             |                              |      |                                                               |  |  |  |
|                                                 |                    | Submit                    | ted Ele       | ectronicall                     | у                                                      |                              |                         |             |                              |      |                                                               |  |  |  |
| Do NOT Write in This Space - KCC USE ONLY       | Date Tested:       | Date Tested: Results:     |               |                                 | Date Plugged: Date Repaired: Date Put Back in Service: |                              |                         |             |                              |      |                                                               |  |  |  |
| Review Completed by:                            |                    | Comments:                 |               |                                 |                                                        |                              | TA Approved: Yes Denied |             |                              |      |                                                               |  |  |  |
|                                                 |                    | Mail to the Ap            | propriate     | KCC Conserv                     | /ation Office:                                         |                              |                         |             |                              |      |                                                               |  |  |  |
| Second State State State State Seal Secol Secol | KCC Distri         | ct Office #1 - 210 E. Fro | ontview, Su   | ite A, Dodge Ci                 | ity, KS 67801                                          |                              | Ph                      | none 620.22 | 5.8888                       |      |                                                               |  |  |  |