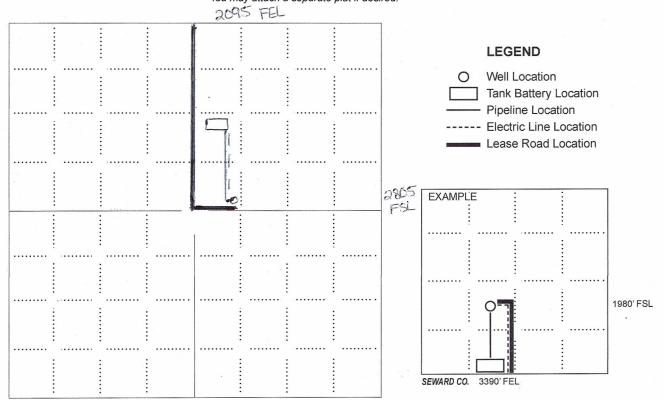

| Sec. 21 Twp. 17 S. R. 25 E W                                                                         |
| Number of Acres attributable to well: SW NE                               | Is Section: Regular or Irregular                                                                     |
|                                                                           | If Section is Irregular, locate well from nearest corner boundary.  Section corner used: NE NW SE SW |

#### PLAT

Show location of the well. Show footage to the nearest lease or unit boundary line. Show the predicted locations of lease roads, tank batteries, pipelines and electrical lines, as required by the Kansas Surface Owner Notice Act (House Bill 2032). You may attach a separate plat if desired.



# NOTE: In all cases locate the spot of the proposed drilling locaton.

### In plotting the proposed location of the well, you must show:

- 1. The manner in which you are using the depicted plat by identifying section lines, i.e. 1 section, 1 section with 8 surrounding sections, 4 sections, etc.
- 2. The distance of the proposed drilling location from the south / north and east / west outside section lines.
- 3. The distance to the nearest lease or unit boundary line (in footage).
- 4. If proposed location is located within a prorated or spaced field a certificate of acreage attribution plat must be attached: (C0-7 for oil wells; CG-8 for gas wells).
- 5. The predicted locations of lease roads, tank batteries, pipelines, and electrical lines.

Conservation Division Finney State Office B