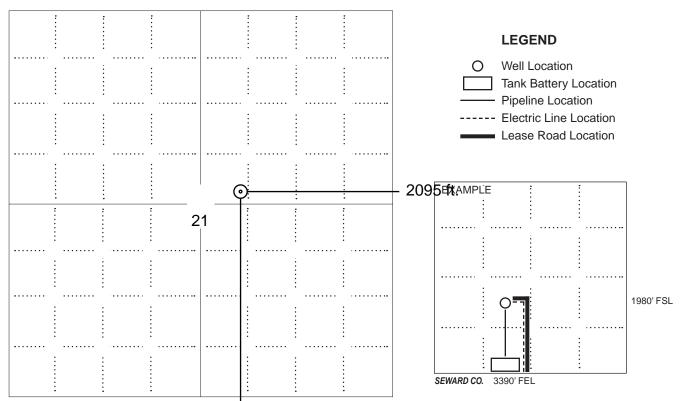

|
| Field:                                | Sec Twp S. R                                                                                         |
| Number of Acres attributable to well: | Is Section: Regular or Irregular                                                                     |
|                                       | If Section is Irregular, locate well from nearest corner boundary.  Section corner used: NE NW SE SW |

#### **PLAT**

Show location of the well. Show footage to the nearest lease or unit boundary line. Show the predicted locations of lease roads, tank batteries, pipelines and electrical lines, as required by the Kansas Surface Owner Notice Act (House Bill 2032).

You may attach a separate plat if desired.



NOTE: In all cases locate the spot of the proposed drilling locaton.

#### 2805 ft.

#### In plotting the proposed location of the well, you must show:

- 1. The manner in which you are using the depicted plat by identifying section lines, i.e. 1 section, 1 section with 8 surrounding sections, 4 sections, etc.
- 2. The distance of the proposed drilling location from the south / north and east / west outside section lines.
- 3. The distance to the nearest lease or unit boundary line (in footage).
- 4. If proposed location is located within a prorated or spaced field a certificate of acreage attribution plat must be attached: (C0-7 for oil wells; CG-8 for gas wells).
- 5. The predicted locations of lease roads, tank batteries, pipelines, and electrical lines.



## KANSAS CORPORATION COMMI