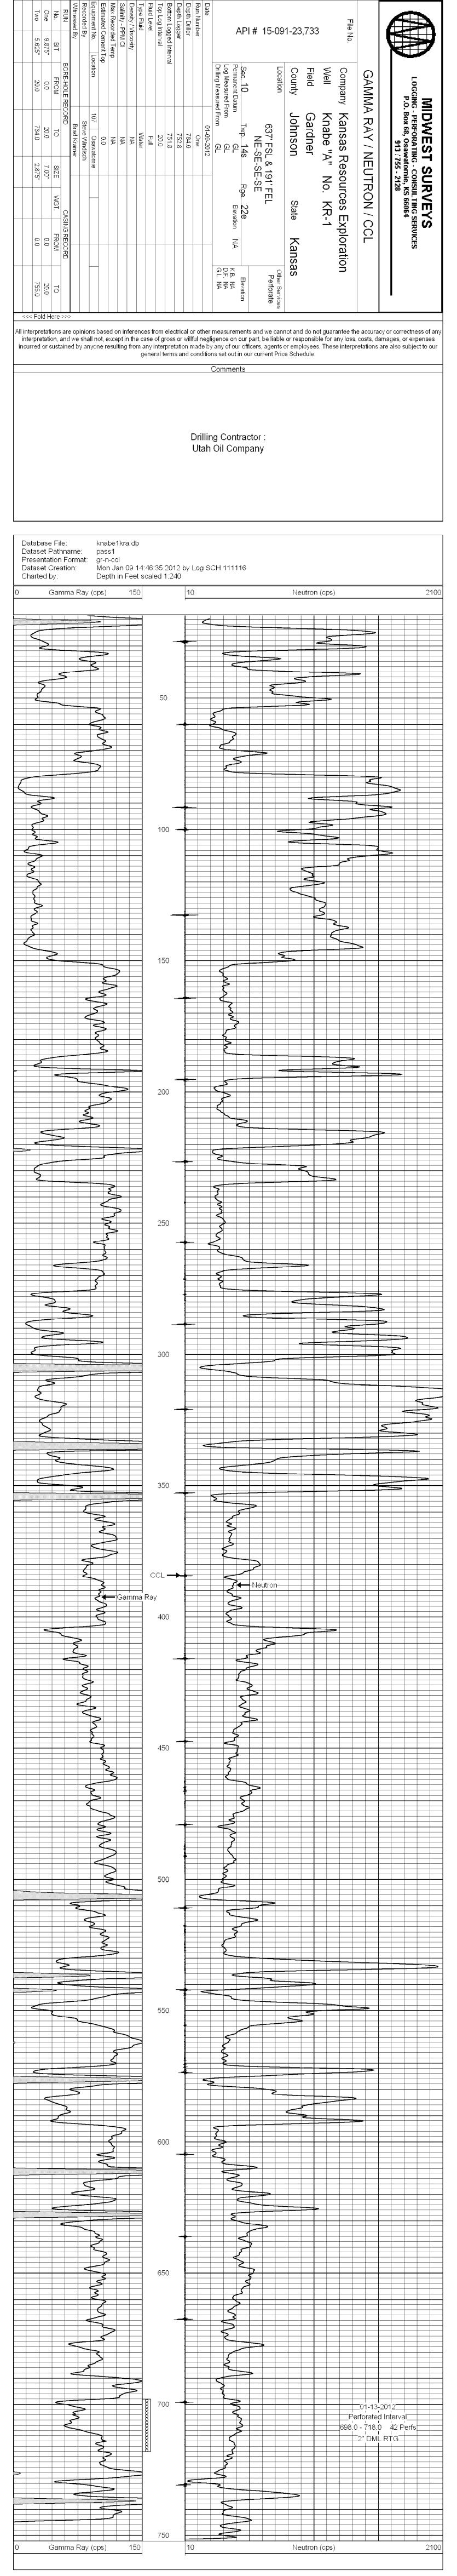

## Perforations And Bridge Plug Sets

| Perforation Top | Perforation Base | Formation | Bridge Plug Depth |
|-----------------|------------------|-----------|-------------------|
| 698             | 718              | Squirrel  |                   |