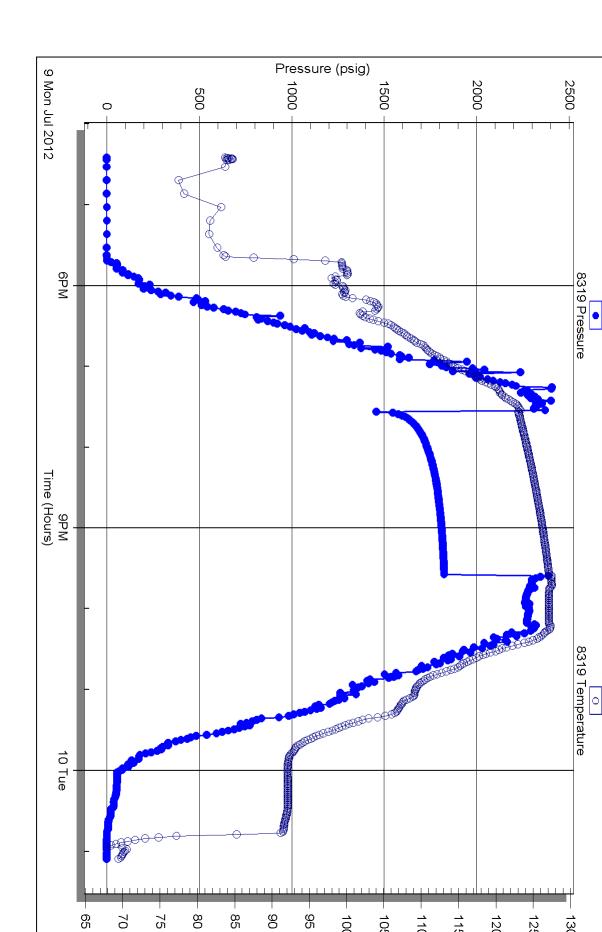

# **Drill Stem Tests**

Trilobite Testing Inc. "Bradley Walter"

**DST #1** 

### **Cherokee Sand**

| Interv | al (4569' - 4637') Anchor Length 68' |        |
|--------|--------------------------------------|--------|
| IHP    | - 2270#                              |        |
| IFP    | - 30" - 1/2" blow died back to 1/4"  | 26-32# |
| ISI    | - 30" – No blow                      | 134#   |
| FFP    | - 30" – No blow                      | 35-38# |
| FSIP   | - 30" – No blow                      | 73 #   |
| FHP    | - 2256 #                             |        |
| BHT    | - 123° F                             |        |
|        |                                      |        |

Recovery: 15' SOCM (10% oil, 90% mud)