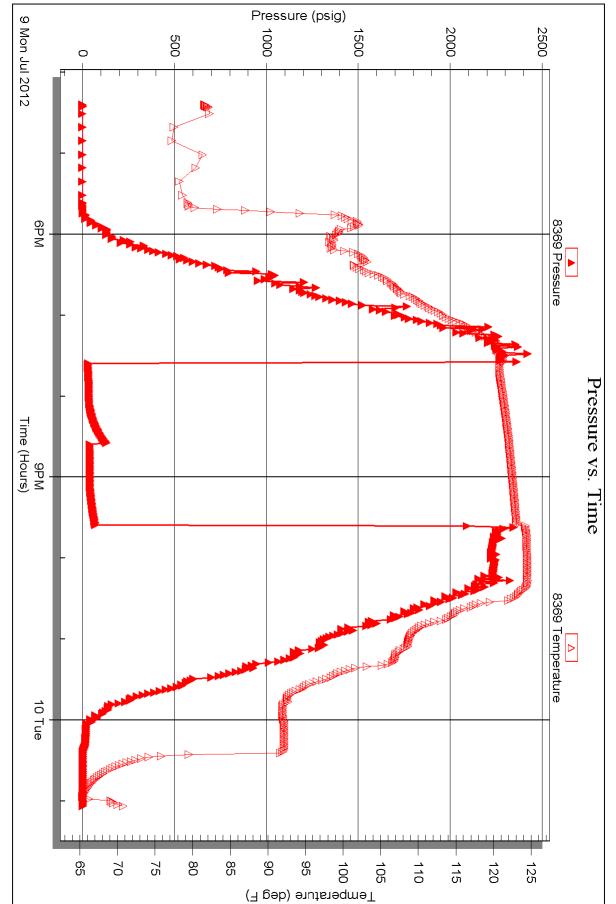

# **Drill Stem Tests**

Trilobite Testing Inc. "Bradley Walter"

**DST #1** 

### **Cherokee Sand**

| Interv | al (4569' - 4637') Anchor Length 68' |        |
|--------|--------------------------------------|--------|
| IHP    | - 2270#                              |        |
| IFP    | - 30" - 1/2" blow died back to 1/4"  | 26-32# |
| ISI    | - 30" – No blow                      | 134#   |
| FFP    | - 30" – No blow                      | 35-38# |
| FSIP   | - 30" – No blow                      | 73 #   |
| FHP    | - 2256 #                             |        |
| BHT    | - 123° F                             |        |
|        |                                      |        |

Recovery: 15' SOCM (10% oil, 90% mud)