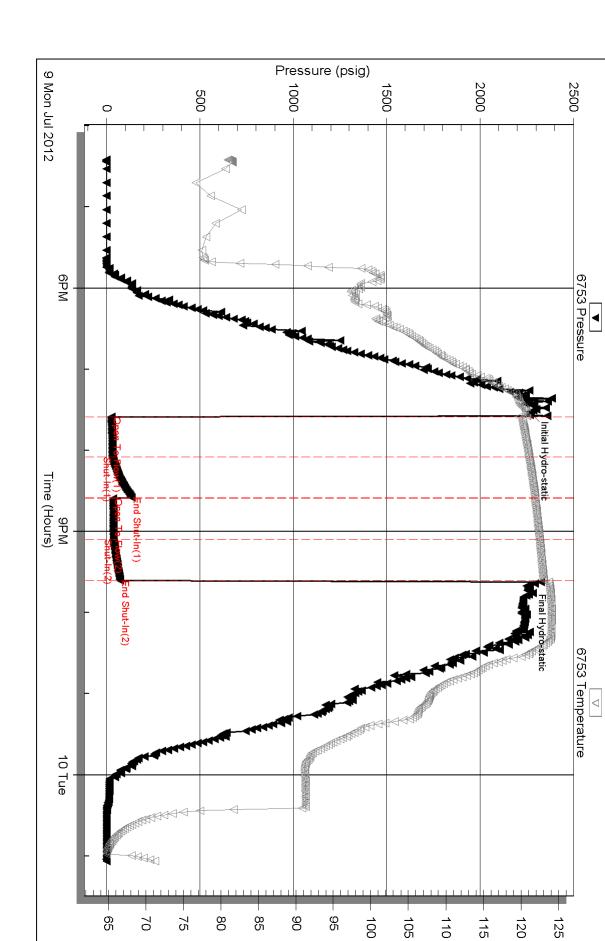

# **Drill Stem Tests**

Trilobite Testing Inc. "Bradley Walter"

**DST #1** 

### **Cherokee Sand**

| Interv | al (4569' - 4637') Anchor Length 68' |        |
|--------|--------------------------------------|--------|
| IHP    | - 2270#                              |        |
| IFP    | - 30" - 1/2" blow died back to 1/4"  | 26-32# |
| ISI    | - 30" – No blow                      | 134#   |
| FFP    | - 30" – No blow                      | 35-38# |
| FSIP   | - 30" – No blow                      | 73 #   |
| FHP    | - 2256 #                             |        |
| BHT    | - 123° F                             |        |
|        |                                      |        |

Recovery: 15' SOCM (10% oil, 90% mud)