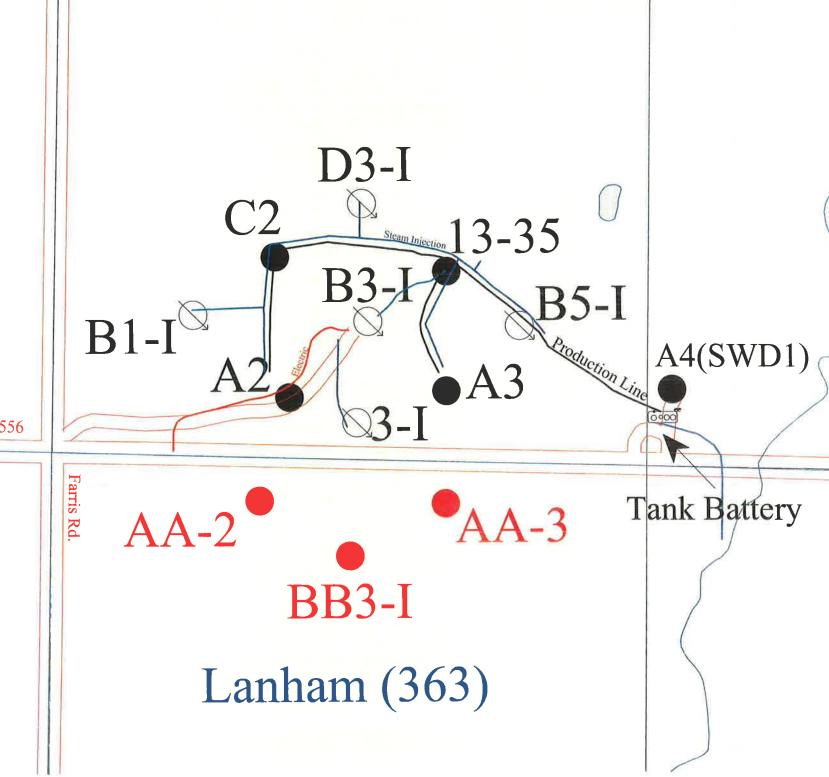

| _                                                                                                                                                                                                                                                                                                                                                                                                                                                        |



W. 1000 Rd./CR 556

# Form 88 - (Producers Modified) Plus (C&S GAS) & (Heavy Oil)

# OIL AND GAS LEASE

(PAID-UP)

AGREEMENT, made and entered into this \_\_\_14<sup>th</sup> \_\_day of \_\_\_\_\_\_APRIL\_\_\_\_\_\_, 20\_08\_\_\_\_, by and between K. EUGENE LANHAM, aka EUGENE LANHAM and NANCY L. LANHAM, \_\_\_\_\_\_. husband and wife

hereinafter called Lessor (whether one or more), and Colt Energy, Inc., P.O. Box 388, Iola, Kansas 66749, hereinafter called Lessee.

1. GRANT. Lessor, for and in consideration of the sum of TEN DOLLARS (\$10.00) and other good and valuable consideration, receipt and sufficiency of which are acknowledged, and of the covenants and agreements hereinafter contained, does hereby grant, demise, lease and let unto said Lessee, exclusively, its successors and assi